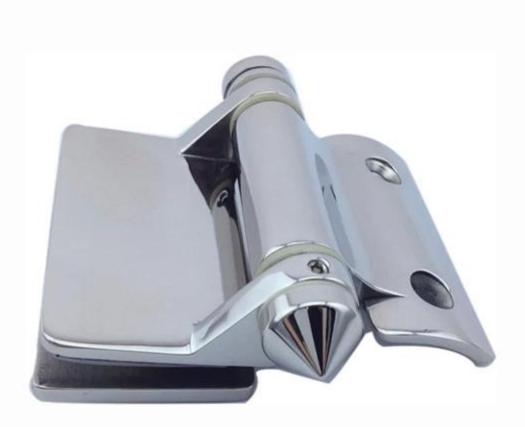

<u>Glass hinge</u>

- 316 stainless steel
- 3 types of hinges , glass to glass , glass to wall , glass to round post
- photos as below