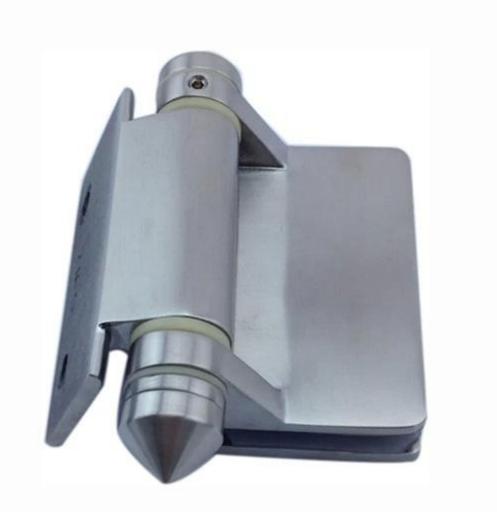

<u>Glass hinge</u>

- 316 stainless steel
- 3 types of hinges , glass to glass , glass to wall , glass to round post
- photos as below

## G-R2