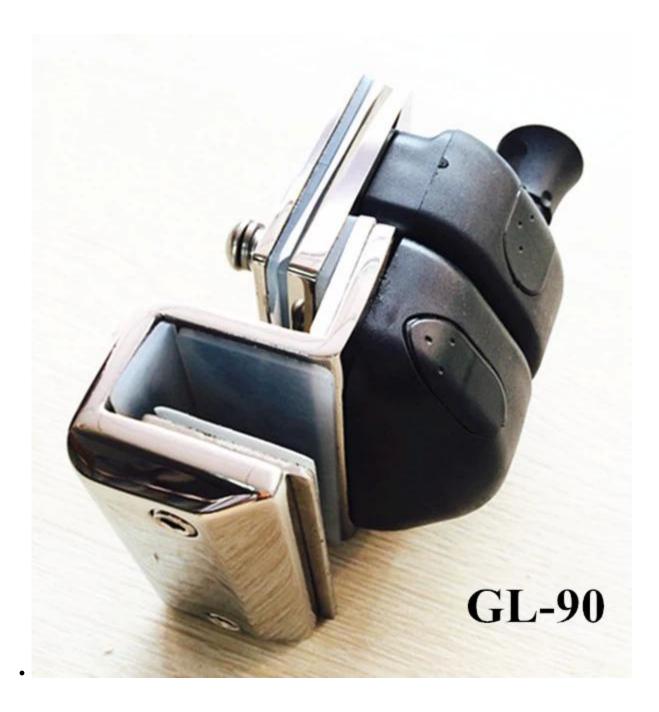

#### Magnetic latch

- 316 stainless steel
- with magnetic covers
- different models of latches
- photos as below