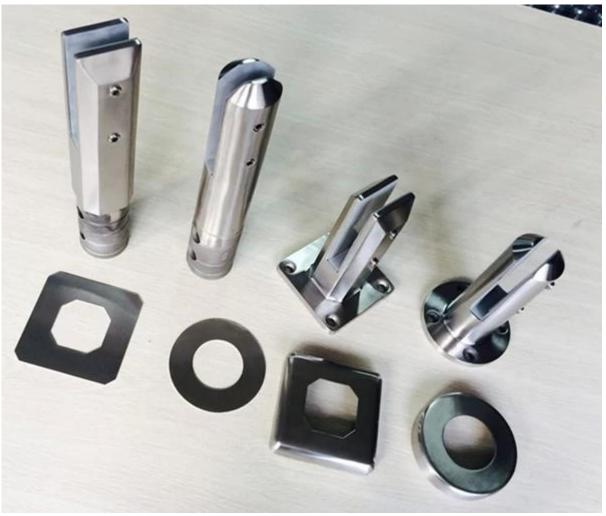

#### Pool fencing hardwares includes , <u>Glass spigot</u>

- 316 stainless steel
- polished or brushed
- for 10-12mm glass
- 4 models of glass spigot : square base plate , round base plate , square core drill , round core drill
- Photos as below