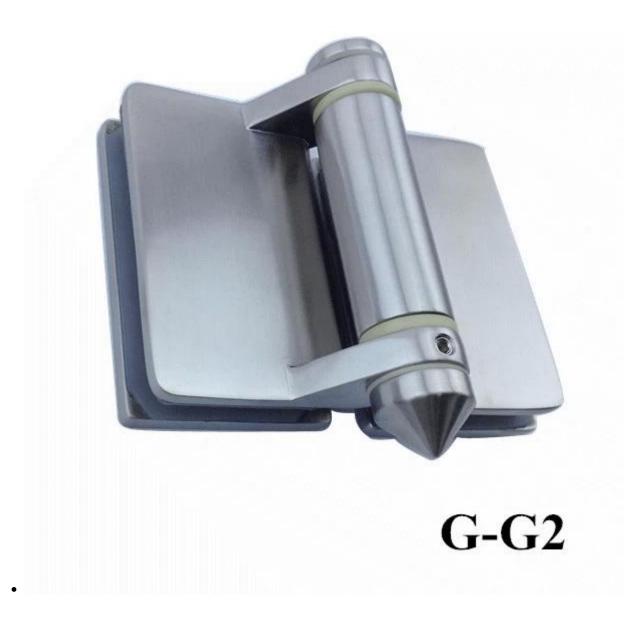

<u>Glass hinge</u>

- 316 stainless steel
- 3 types of hinges , glass to glass , glass to wall , glass to round post
- photos as below

# G-W 2