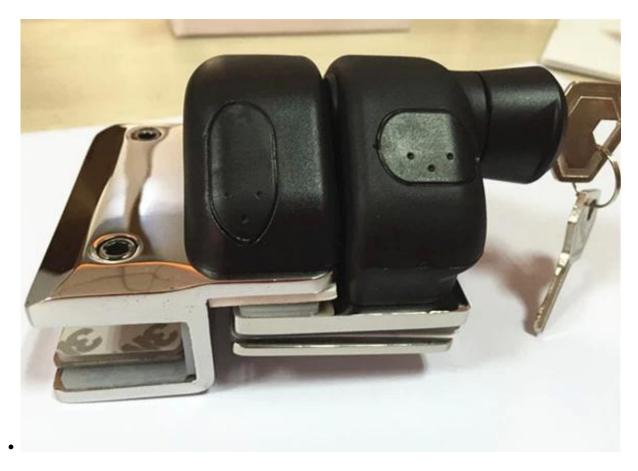

#### Magnetic latch

- 316 stainless steel
- with magnetic covers
- different models of latches
- photos as below

### **GL-P**

- •
- we also have latch with keys

Installation photos of frameless glass pool fencing ,