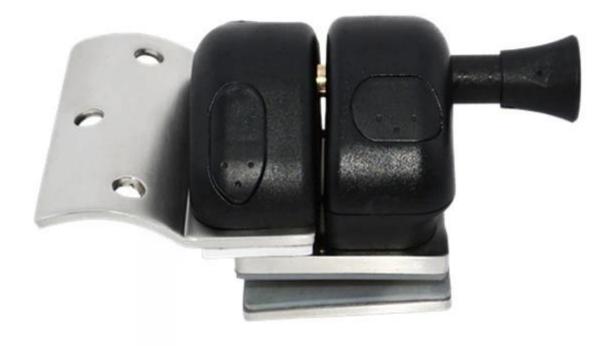

#### Magnetic latch

- 316 stainless steel
- with magnetic covers
- different models of latches
- photos as below