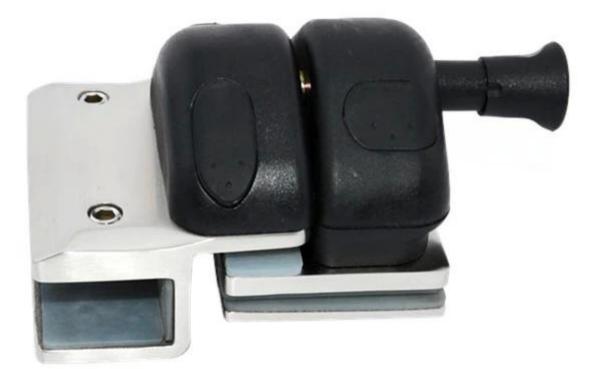

#### Magnetic latch

- 316 stainless steel
- with magnetic covers
- different models of latches
- photos as below