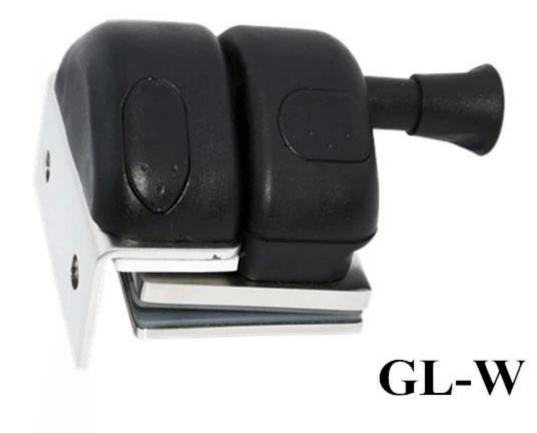

#### Magnetic latch

- 316 stainless steel
- with magnetic covers
- different models of latches
- photos as below