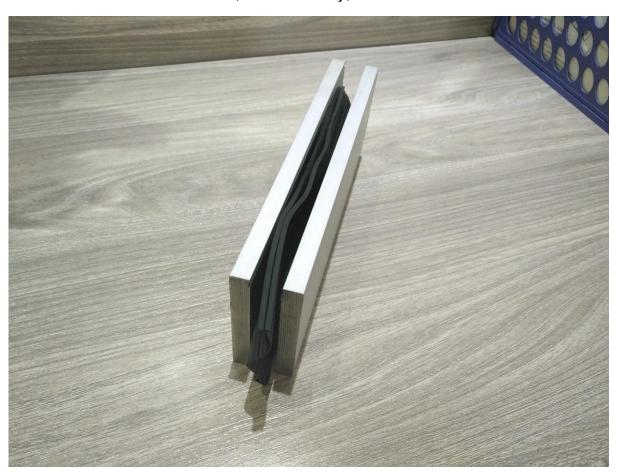

frameless glass railings for decks u channel glass balustrade

1. Aluminum U channel profile specifications,

-- Material: Aluminum 6063T5

-- For 10-12mm thickness glass

-- Dimension: 35x80mm, slot channel: 15x70mm

-- Aluminum channel wall thickness: 10mm

--Floor mounting base aluminum U channel (Floor can be wood and concrete)

--Application: pool fence, balcony frameless railing, deck glass railing, garden fencing, staircase frameless aluminum glass railing, aluminum railing system, aluminum U channel balustrade, aluminum railing