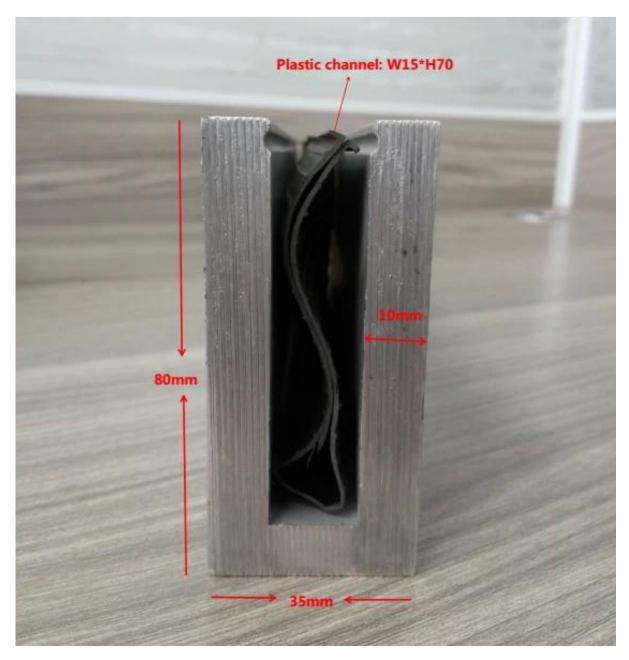

frameless glass railings for decks u channel glass balustrade

1. Aluminum U channel profile specifications,

-- Material: Aluminum 6063T5

-- For 10-12mm thickness glass

-- Dimension: 35x80mm, slot channel: 15x70mm

-- Aluminum channel wall thickness: 10mm

--Floor mounting base aluminum U channel (Floor can be wood and concrete)

--Application: pool fence, balcony frameless railing, deck glass railing, garden fencing, staircase frameless aluminum glass railing, aluminum railing system, aluminum U channel balustrade, aluminum railing