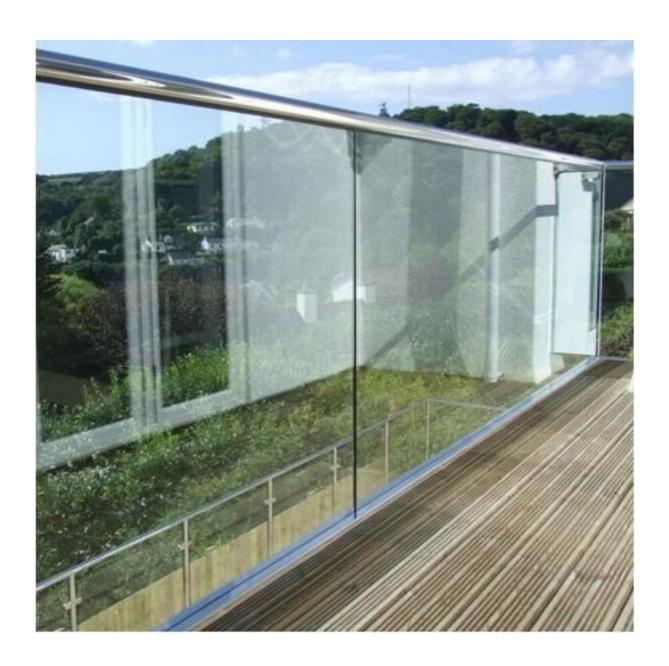

frameless glass railings for decks u channel glass balustrade

1. Aluminum U channel profile specifications,

-- Material: Aluminum 6063T5

-- For 10-12mm thickness glass

-- Dimension: 35x80mm, slot channel: 15x70mm

-- Aluminum channel wall thickness: 10mm

--Floor mounting base aluminum U channel (Floor can be wood and concrete)

--Application: pool fence, balcony frameless railing, deck glass railing, garden fencing, staircase frameless aluminum glass railing, aluminum railing system, aluminum U channel balustrade, aluminum railing