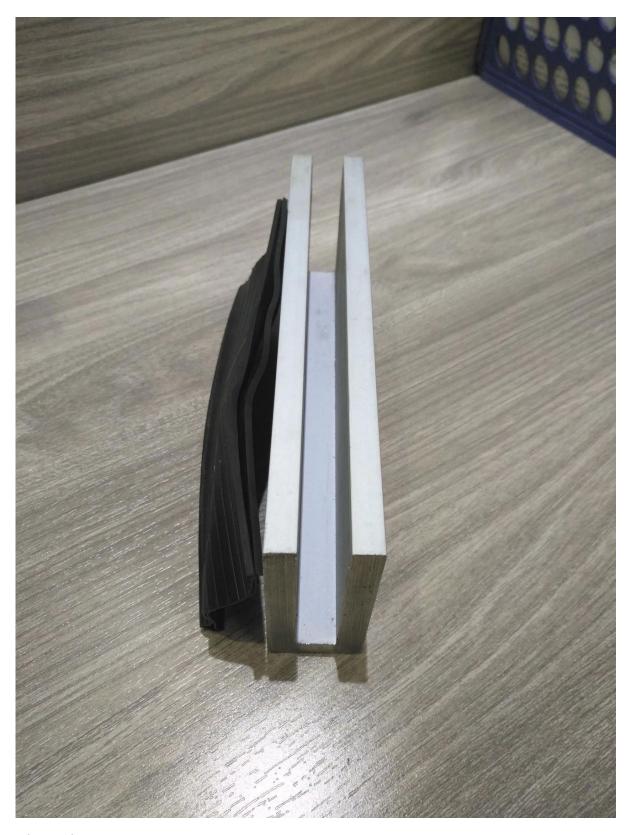

frameless glass railings for decks u channel glass balustrade

1. Aluminum U channel profile specifications,

-- Material: Aluminum 6063T5

-- For 10-12mm thickness glass

-- Dimension: 35x80mm, slot channel: 15x70mm

-- Aluminum channel wall thickness: 10mm

--Floor mounting base aluminum U channel (Floor can be wood and concrete)

--Application: pool fence, balcony frameless railing, deck glass railing, garden fencing, staircase frameless aluminum glass railing, aluminum railing system, aluminum U channel balustrade, aluminum railing