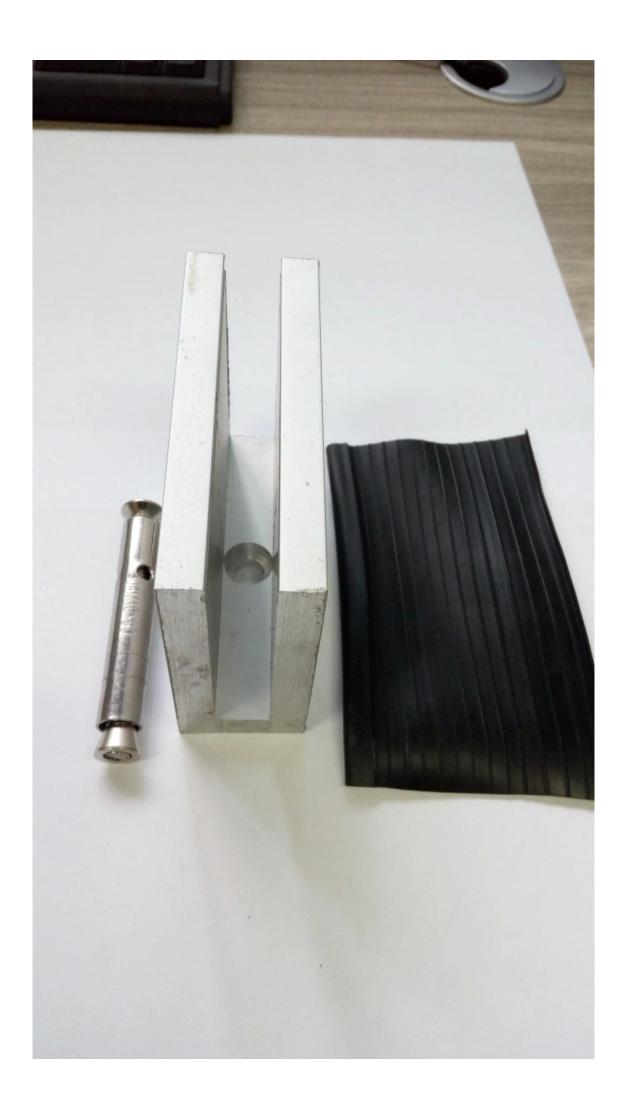

--For both commerical and modern house home design

--For both wholesale and retail (We are factory)

Dimension []

With expansion screw mounting  $\hfill\Box$ 

## Package []

2. Aluminum u channel glass railing project ,

3. For top mounting diameter 50.8mm slot tube, you can refer to : stainless steel 316L diameter 50.8mm stainless steel round slot tube

Thanks for your visiting, Any interested, please contact with me