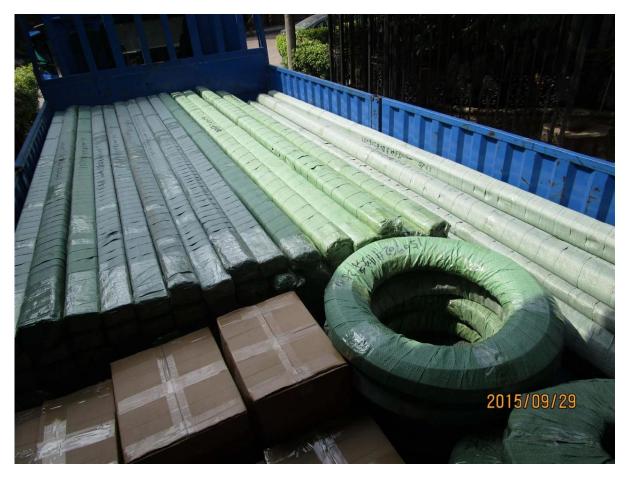

## Package []

2. Aluminum u channel glass railing project ,

3. For top mounting diameter 50.8mm slot tube, you can refer to : stainless steel 316L diameter 50.8mm stainless steel round slot tube

Thanks for your visiting, Any interested, please contact with me