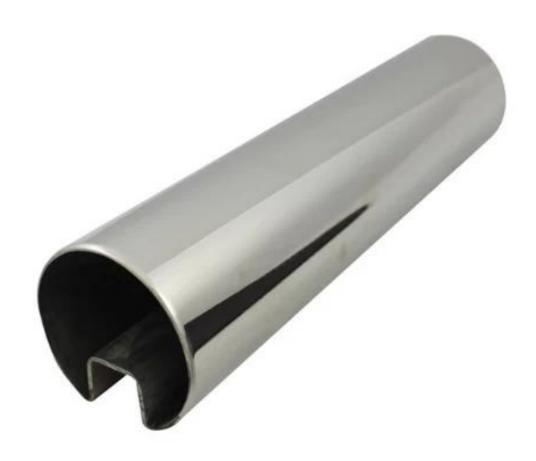

## Package []

2. Aluminum u channel glass railing project ,

3. For top mounting diameter 50.8mm slot tube, you can refer to : stainless steel 316L diameter 50.8mm stainless steel round slot tube

Thanks for your visiting, Any interested, please contact with me