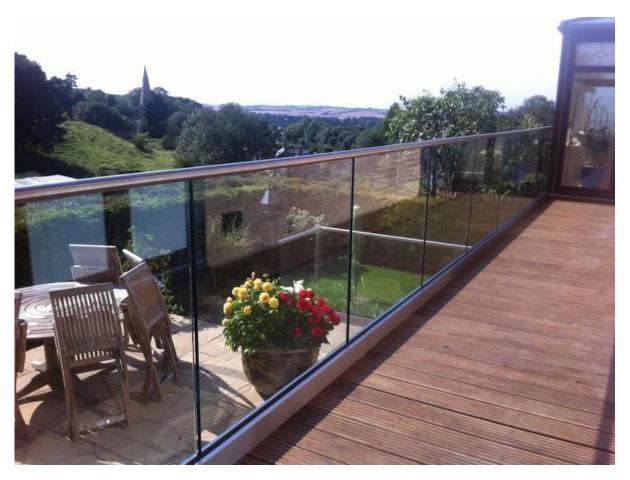

frameless glass railings for decks u channel glass balustrade

1. Aluminum U channel profile specifications,

-- Material: Aluminum 6063T5

-- For 10-12mm thickness glass

-- Dimension: 35x80mm, slot channel: 15x70mm

-- Aluminum channel wall thickness: 10mm

--Floor mounting base aluminum U channel (Floor can be wood and concrete)

--Application: pool fence, balcony frameless railing, deck glass railing, garden fencing, staircase frameless aluminum glass railing, aluminum railing system, aluminum U channel balustrade, aluminum railing