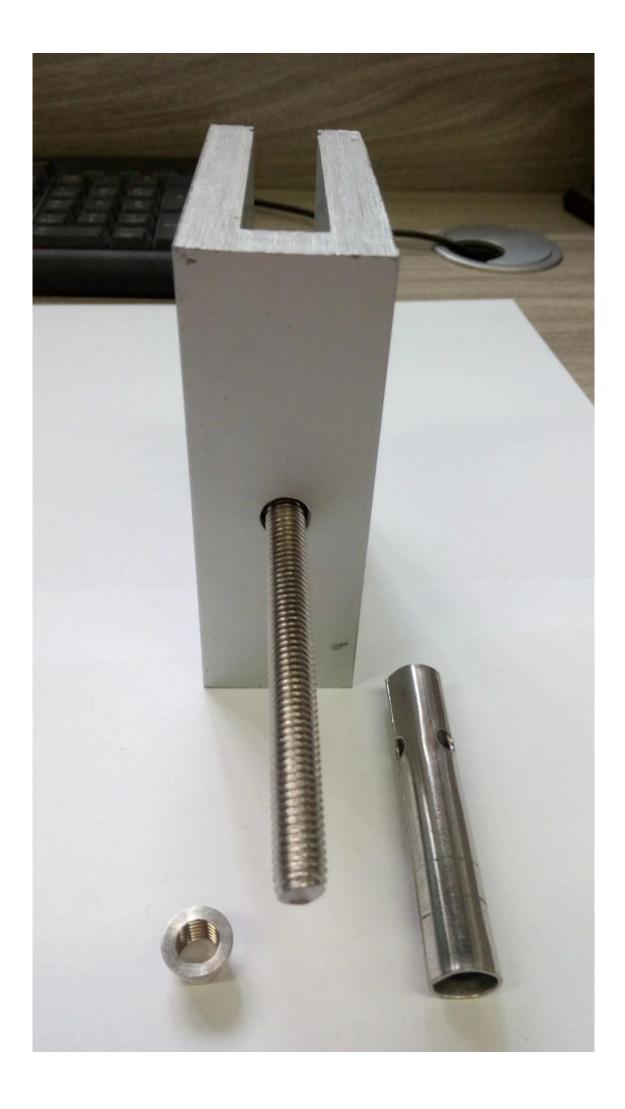

frameless glass railings for decks u channel glass balustrade

1. Aluminum U channel profile specifications,

-- Material: Aluminum 6063T5

-- For 10-12mm thickness glass

-- Dimension: 35x80mm, slot channel: 15x70mm

-- Aluminum channel wall thickness: 10mm

--Floor mounting base aluminum U channel (Floor can be wood and concrete)

--Application: pool fence, balcony frameless railing, deck glass railing, garden fencing, staircase frameless aluminum glass railing, aluminum railing system, aluminum U channel balustrade, aluminum railing

--For both commerical and modern house home design

--For both wholesale and retail (We are factory)

Dimension []

With expansion screw mounting  $\hfill\Box$ 