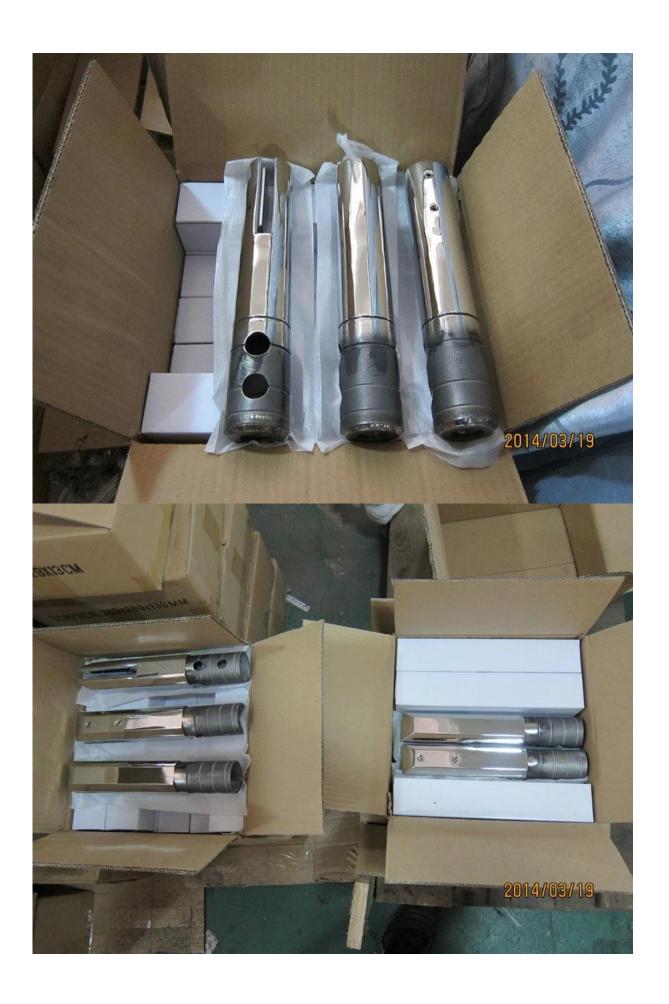

We have four types of spigot for your selection:

Round base plate spigot

**RBM** 

Round core drill spigot

**RCM** 

Square base plate spigot

Square core drill spigot

Packing photos for spigots :