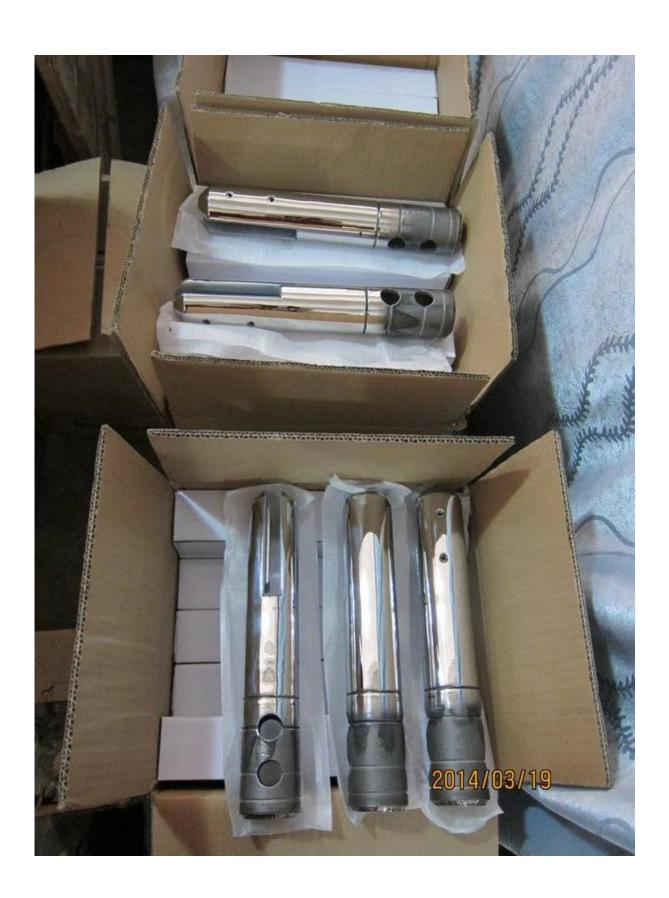

We have four types of spigot for your selection:

Round base plate spigot

**RBM** 

Round core drill spigot

**RCM** 

Square base plate spigot

Square core drill spigot

Packing photos for spigots :