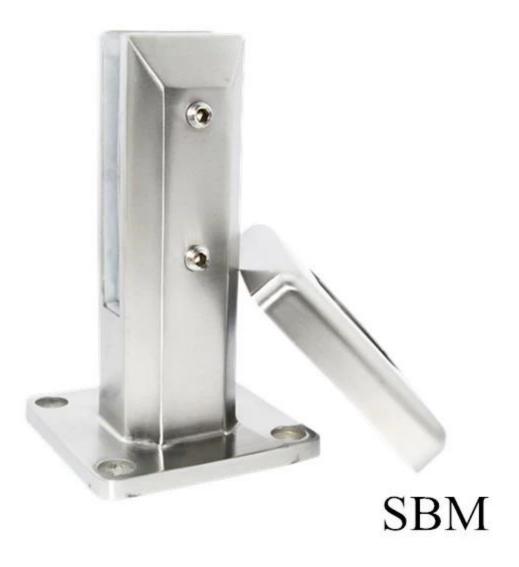

We have four types of spigot for your selection:

Round base plate spigot

**RBM** 

Round core drill spigot

**RCM** 

Square base plate spigot

Square core drill spigot

Packing photos for spigots :