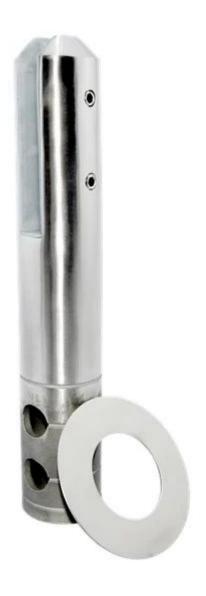

We have four types of spigot for your selection:

Round base plate spigot

**RBM** 

Round core drill spigot

**RCM** 

Square base plate spigot

Square core drill spigot

Packing photos for spigots :