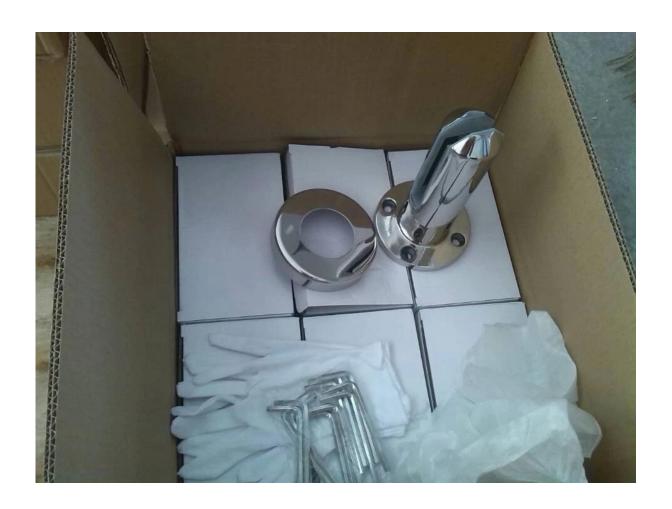

We have four types of spigot for your selection:

Round base plate spigot

**RBM** 

Round core drill spigot

**RCM** 

Square base plate spigot

Square core drill spigot

Packing photos for spigots :