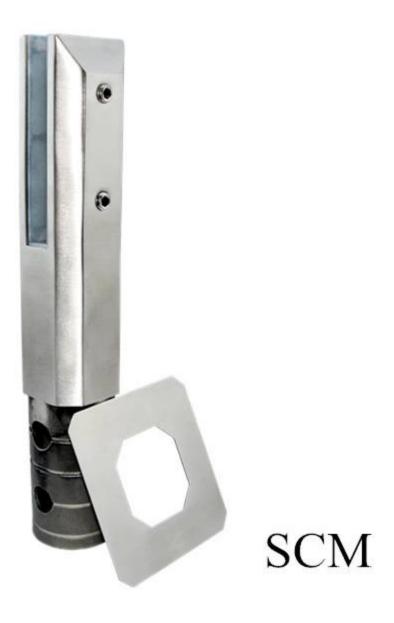

We have four types of spigot for your selection:

Round base plate spigot

**RBM** 

Round core drill spigot

**RCM** 

Square base plate spigot

Square core drill spigot

Packing photos for spigots :