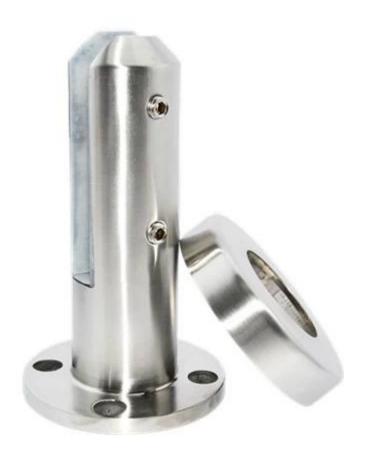

We have four types of spigot for your selection:

Round base plate spigot

**RBM** 

Round core drill spigot

**RCM** 

Square base plate spigot

Square core drill spigot

Packing photos for spigots :