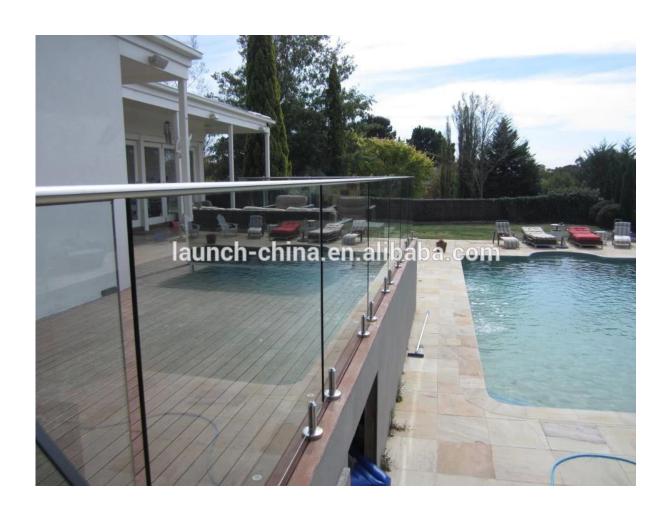

frameless tempered glass balustrade system including 10-13.52mm toughened glass panel with polished edges, stainless steel glass spigot base plate and core drill type, stainless steel glass hinge and latch(there are 3 types, glass to glass hinge and latch, glass to wall hinge and latch and glass to round post hinge and latch.)

Welcome send us the drawing for your pool fence and balcony and we will give you the most beautiful solution as return

Tempered glass with safety corner

12mm glass for pool fence, toughened glass panel for glass balustrade