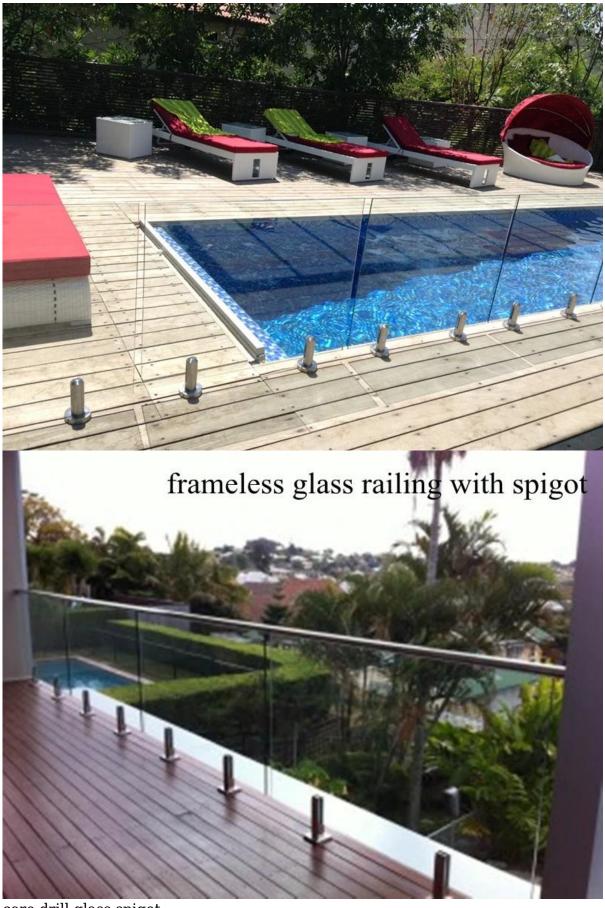

frameless tempered glass balustrade system including 10-13.52mm toughened glass panel with polished edges, stainless steel glass spigot base plate and core drill type, stainless steel glass hinge and latch(there are 3 types, glass to glass hinge and latch, glass to wall hinge and latch and glass to round post hinge and latch.)

Welcome send us the drawing for your pool fence and balcony and we will give you the most beautiful solution as return

Tempered glass with safety corner

12mm glass for pool fence, toughened glass panel for glass balustrade