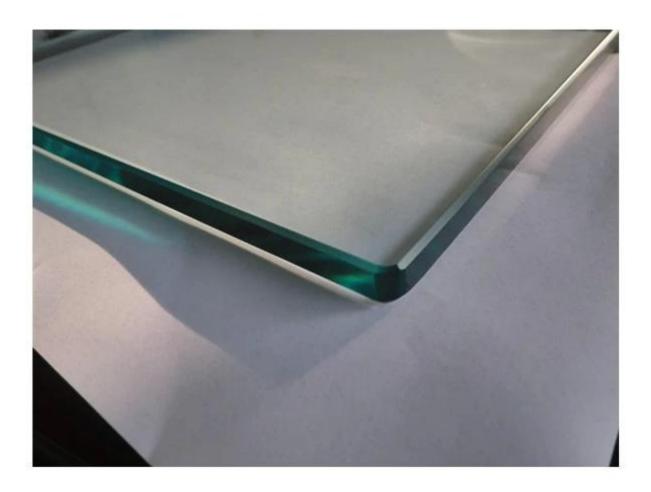

Welcome send us the drawing for your pool fence and balcony and we will give you the most beautiful solution as return

Tempered glass with safety corner

12mm glass for pool fence, toughened glass panel for glass balustrade