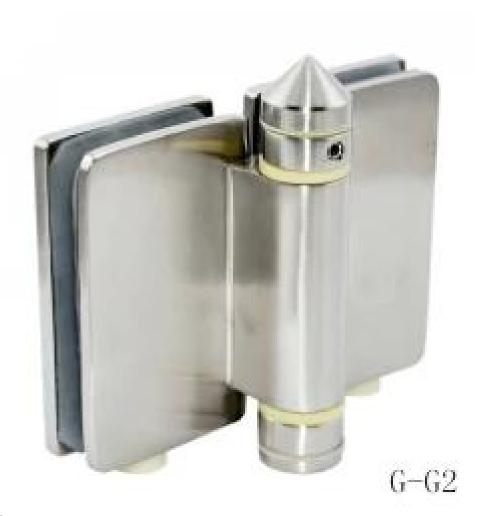

## glass hinges

stainless steel 316 glass door hinge for pool fencing,1/2" glass door hinge for glass balustrade

glass latch
china stainless steel glass latch for pool fencing

GL-180