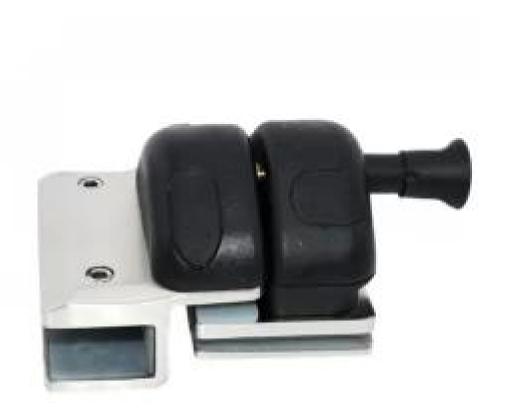

## glass hinges

stainless steel 316 glass door hinge for pool fencing,1/2" glass door hinge for glass balustrade

glass latch
china stainless steel glass latch for pool fencing

GL-180