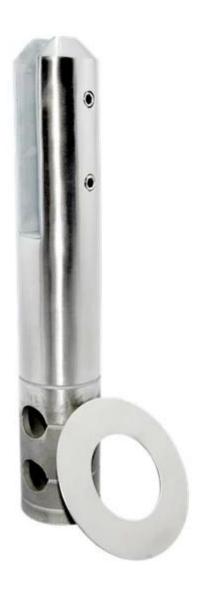

glass spigot base plate

china 12mm frameless glass balustrade spigot supplier,stainless steel 12mm
glass spigot for swimming pool fence

core drill glass spigot
12mm tempered glass fence spigot core drill type, base plate type glass
spigot supplier