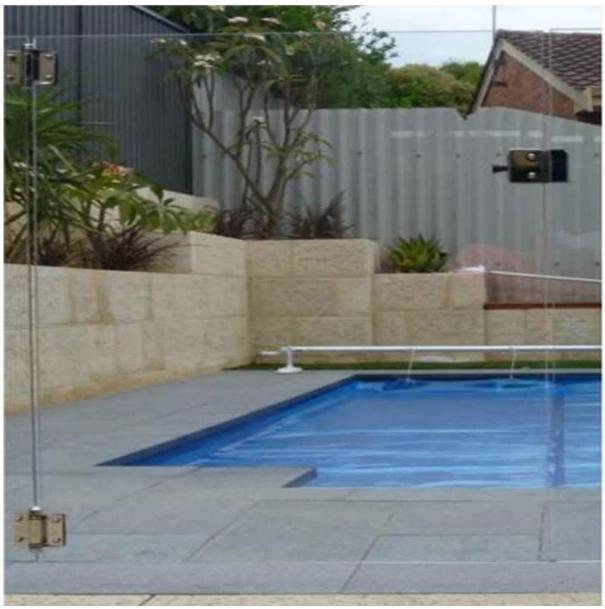

Frameless toughened swimming pool child safety glass fencing.

Hardware including stainless steel glass spigot, self closing glass hinge and child proof secutiry glass door latch, mini top rail. They are all stainless steel 316 or duplex2205 materail to suit 10-13.52mm tempered glass.

china stainless steel glass spigot for pool fence, stainless steel hinge and
latch for pool fence china factory

frameless glass balustrade