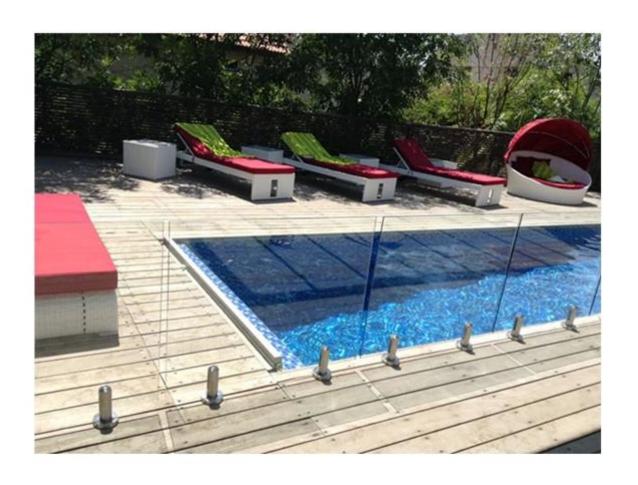

Frameless toughened swimming pool child safety glass fencing.

Hardware including stainless steel glass spigot, self closing glass hinge and child proof secutiry glass door latch, mini top rail. They are all stainless steel 316 or duplex2205 materail to suit 10-13.52mm tempered glass.