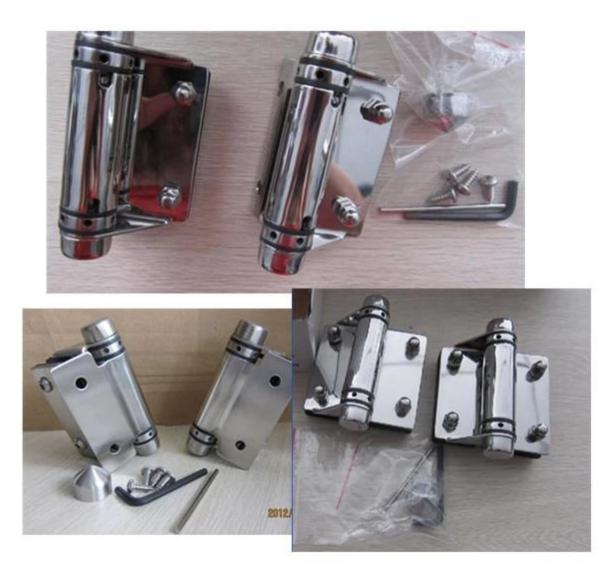

## 2.soft closing glass hinge

there are 3 types:glass to glass hinge 180 degree,glass to round post hinge and glass to wall hinge. they are design to suit 10-12mm glass door and glass panel stainless steel glass door hinge and latch china manufacturer,8-10mm tempered glass door hinge and latch for pool fence

glass hinge

stainless steel 316 glass door hinge for pool fencing,1/2" glass door hinge
for glass balustrade

glass hinge