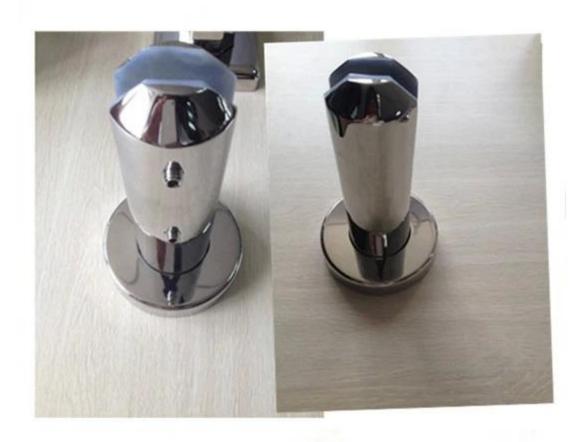

## 1. glass spigot

stainless steel glass spigot includes base plate and core drill type in round and square shape. they are designed to suit 10-13.52mm tempered glass. there is no holes required in the glass panel

| product name                | glass pool fence spigot                  |
|-----------------------------|------------------------------------------|
| typel                       | base plate spigot                        |
| type2                       | core drill spigot                        |
| material                    | SS316 grade/duplex2205                   |
| finish                      | brushed and mirror                       |
| glass thickness             | 10-13.52mm                               |
| application                 | balcony and pool fence                   |
| techonology                 | casting                                  |
| net weight                  | about 2kg                                |
| spigot height               | 168-286mm                                |
| related fitting             | cover,expansion bolt,screw,silicon rubbe |
| other pool fencing hardware | glass hinge and latch                    |

stainless steel duplex2205 glass spigot for salf pool fence china manufacturer, china duplex2205 round base plate glass spigot 12mm

mirror finish duplex2205 glass spigot

core drill and base plate spigot