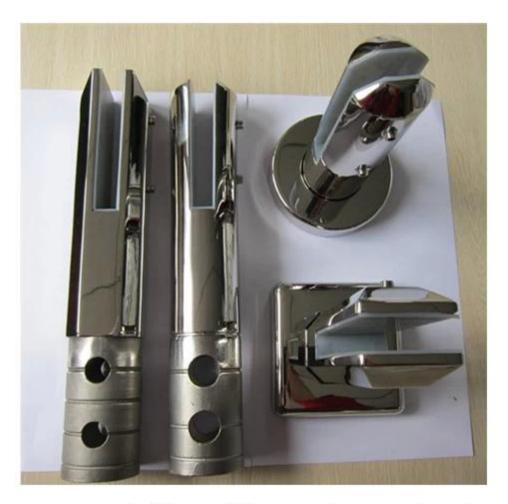

## 2.soft closing glass hinge

there are 3 types:glass to glass hinge 180 degree,glass to round post hinge and glass to wall hinge. they are design to suit 10-12mm glass door and glass panel stainless steel glass door hinge and latch china manufacturer,8-10mm tempered glass door hinge and latch for pool fence

glass hinge

stainless steel 316 glass door hinge for pool fencing,1/2" glass door hinge
for glass balustrade

glass hinge