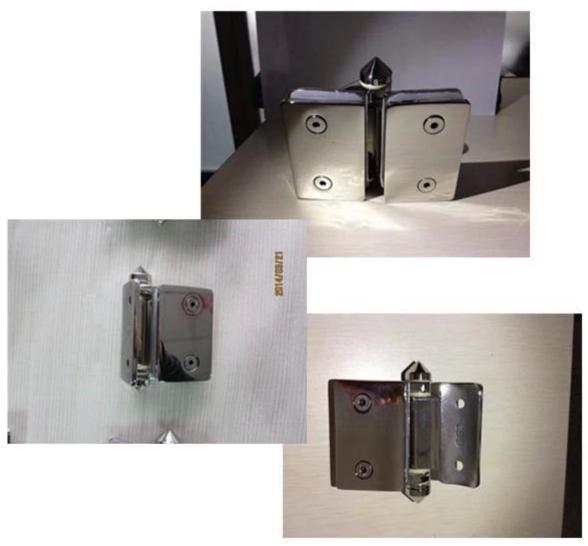

## 3.child proof self closing locking latch

there are 3 types:glass to glass latch 180 degree,glass to round post latch and glass to wall latch. they suit 10-12mm glass door.

<u>stainless steel glass door latch for 8-10mm pool fence, stainless steel glass door hinge and latch china manufacturer</u>

glass door latch