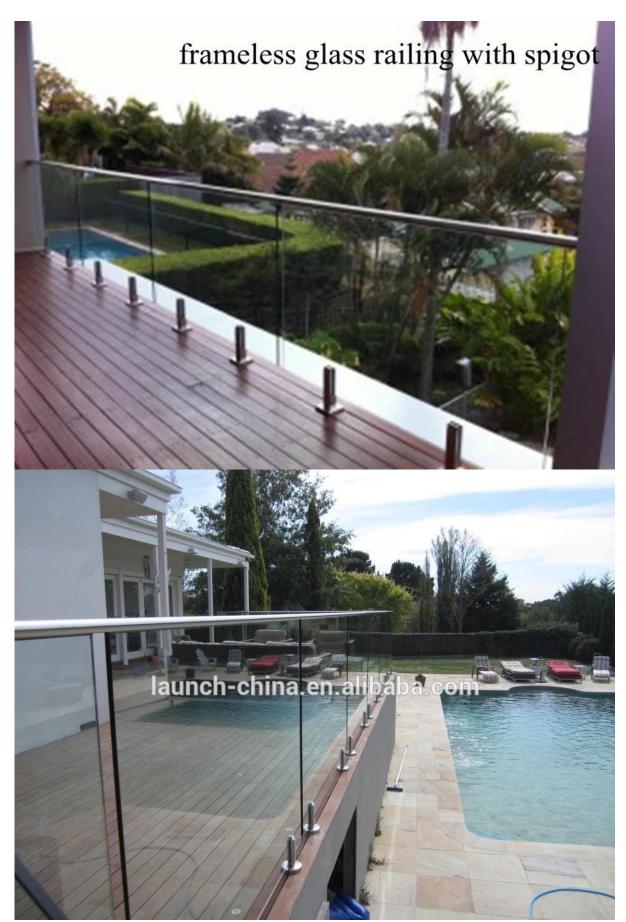

Frameless toughened swimming pool child safety glass fencing.

Hardware including stainless steel glass spigot, self closing glass hinge and child proof secutiry glass door latch, mini top rail. They are all stainless steel 316 or duplex2205 materail to suit 10-13.52mm tempered glass.

china stainless steel glass spigot for pool fence, stainless steel hinge and
latch for pool fence china factory

frameless glass balustrade