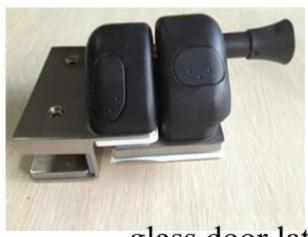

## 3.child proof self closing locking latch

there are 3 types:glass to glass latch 180 degree,glass to round post latch and glass to wall latch. they suit 10-12mm glass door.

<u>stainless steel glass door latch for 8-10mm pool fence, stainless steel glass door hinge and latch china manufacturer</u>

glass door latch