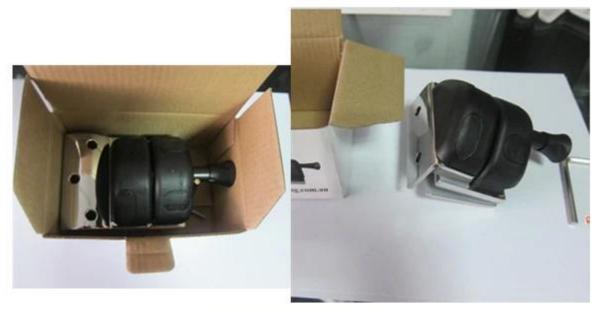

## 3.child proof self closing locking latch

there are 3 types:glass to glass latch 180 degree,glass to round post latch and glass to wall latch. they suit 10-12mm glass door.

<u>stainless steel glass door latch for 8-10mm pool fence, stainless steel glass door hinge and latch china manufacturer</u>

glass door latch