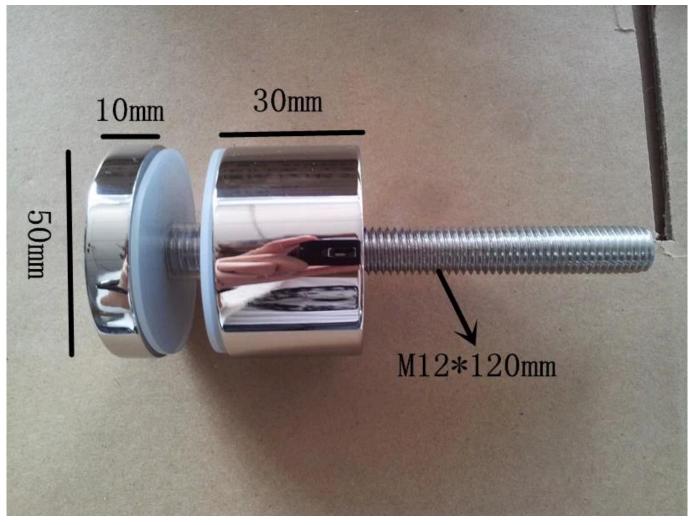

## frameless glass railing hardware standoff

| Item Name        | Standoff                                                                                                                                                 |
|------------------|----------------------------------------------------------------------------------------------------------------------------------------------------------|
| Item No.         | SF-30; SF-50; SF-50T                                                                                                                                     |
| Material         | stainless steel 304/316                                                                                                                                  |
| Finish           | polish (mirror) or brush (satin)                                                                                                                         |
| Size             | diameter available: 20mm, 25mm, 30mm, 38mm, 40mm, 50mm or 60mm or 100mm  length: customer made or customer tailored M6 or M8 or M10 or M12 threaded bolt |
| General<br>usage | to fix glass on the wall for stairs railing or balcony railing                                                                                           |
| Accessories      | screws, rubber ring, alley key                                                                                                                           |

Model No.: SF-30 mounting on wall

mouning on wood

Model No.: SF-50

Model No.: SF-50T

SF-50T

project show