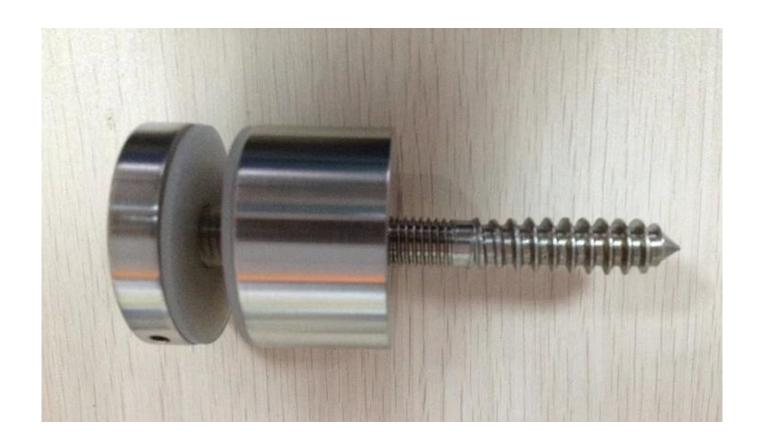

Model No.: SF-30 mounting on wall

mouning on wood

Model No.: SF-50

Model No.: SF-50T

SF-50T

project show