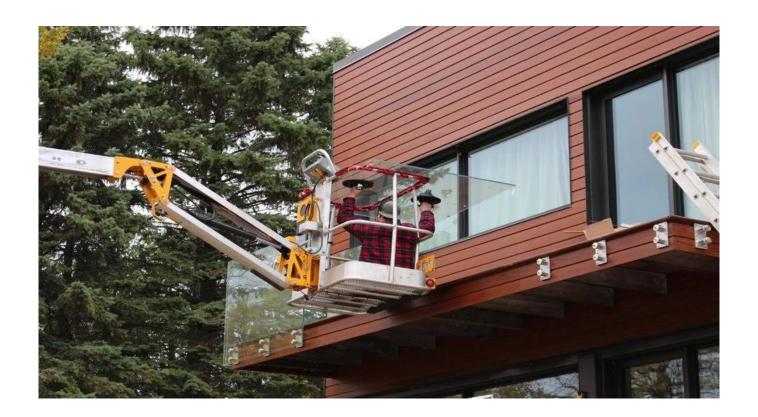

Model No.: SF-30 mounting on wall

mouning on wood

Model No.: SF-50

Model No.: SF-50T

SF-50T

project show