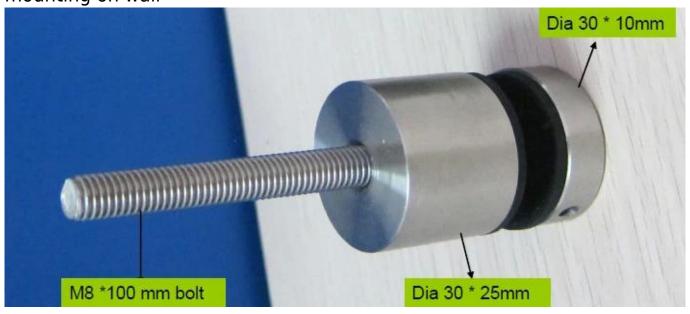

## frameless glass railing hardware standoff

| Item Name        | Standoff                                                                                                                                                 |
|------------------|----------------------------------------------------------------------------------------------------------------------------------------------------------|
| Item No.         | SF-30; SF-50; SF-50T                                                                                                                                     |
| Material         | stainless steel 304/316                                                                                                                                  |
| Finish           | polish (mirror) or brush (satin)                                                                                                                         |
| Size             | diameter available: 20mm, 25mm, 30mm, 38mm, 40mm, 50mm or 60mm or 100mm  length: customer made or customer tailored M6 or M8 or M10 or M12 threaded bolt |
| General<br>usage | to fix glass on the wall for stairs railing or balcony railing                                                                                           |
| Accessories      | screws, rubber ring, alley key                                                                                                                           |

Model No.: SF-30 mounting on wall

mouning on wood

Model No.: SF-50

Model No.: SF-50T

SF-50T

project show