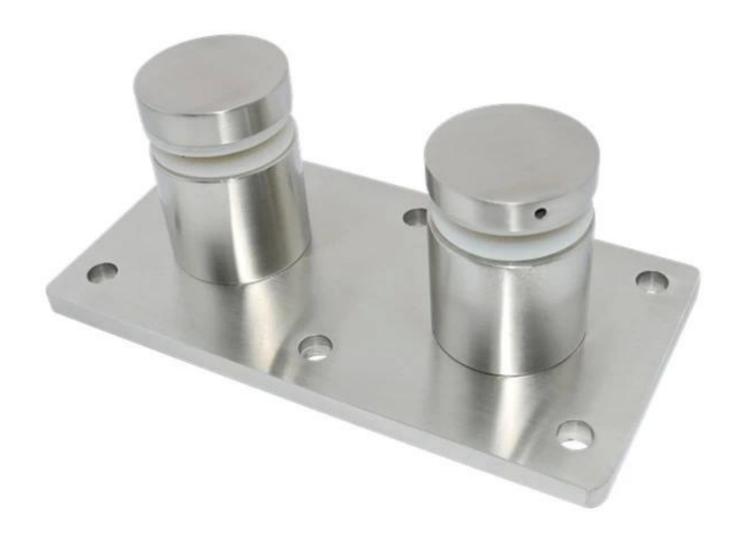

Model No.: SF-30 mounting on wall

mouning on wood

Model No.: SF-50

Model No.: SF-50T

SF-50T

project show