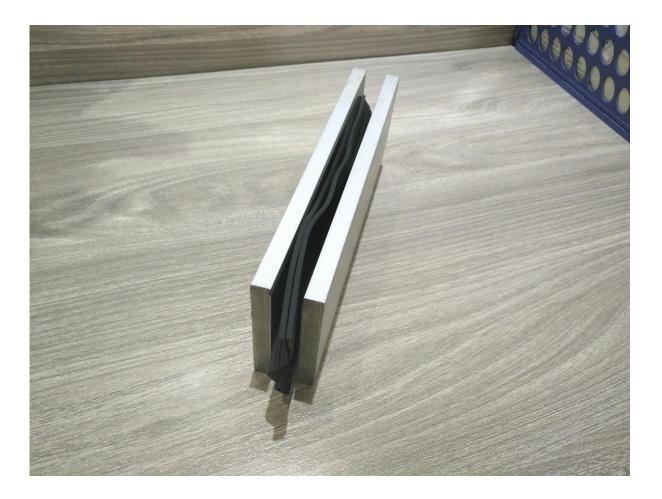

glass balustrade aluminum u channel modern design for balcony railing pool fencing

1. Aluminum U channel profile specifications ,

- -- Material: Aluminum 6063T5
- -- For 10-12mm thickness glass
- -- Dimension: 35x80mm, slot channel: 15x70mm
- -- Aluminum channel wall thickness: 10mm
- --Floor mounting base aluminum U channel (Floor can be wood and concrete)