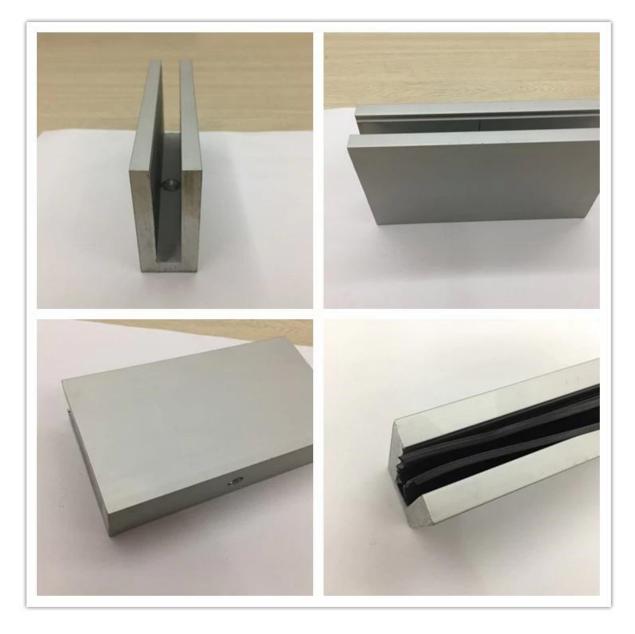

glass balustrade aluminum u channel modern design for balcony railing pool fencing

1. Aluminum U channel profile specifications ,

- -- Material: Aluminum 6063T5
- -- For 10-12mm thickness glass
- -- Dimension: 35x80mm, slot channel: 15x70mm
- -- Aluminum channel wall thickness: 10mm
- --Floor mounting base aluminum U channel (Floor can be wood and concrete)