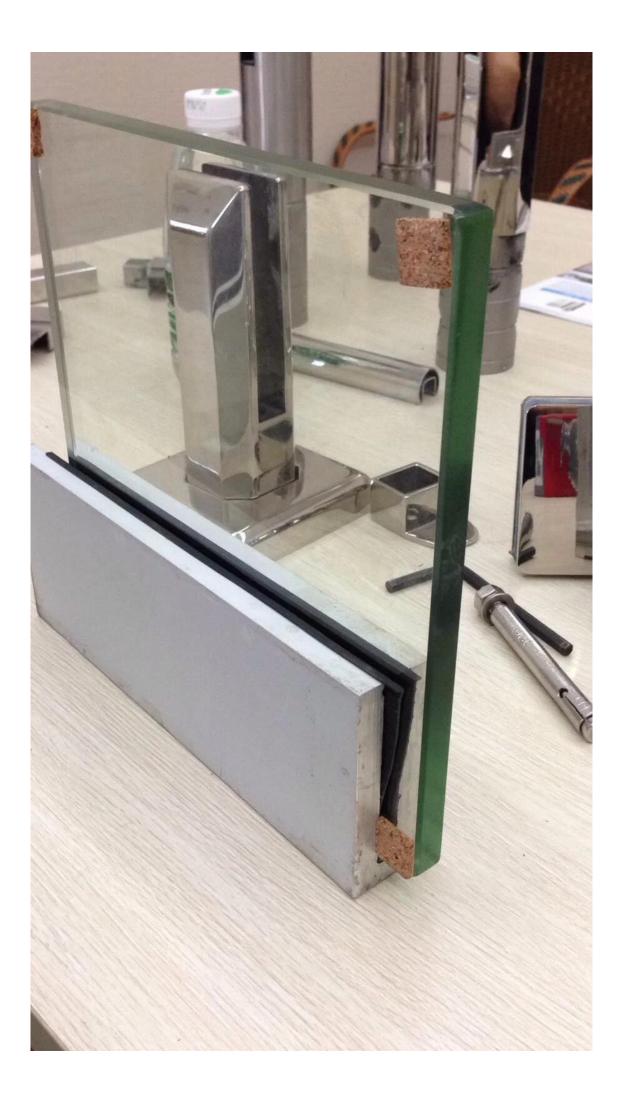

glass balustrade aluminum u channel modern design for balcony railing pool fencing

1. Aluminum U channel profile specifications ,

- -- Material: Aluminum 6063T5
- -- For 10-12mm thickness glass
- -- Dimension: 35x80mm, slot channel: 15x70mm
- -- Aluminum channel wall thickness: 10mm
- --Floor mounting base aluminum U channel (Floor can be wood and concrete)

--Application: pool fence, balcony frameless railing, deck glass railing, garden fencing, staircase frameless aluminum glass railing, aluminum railing system, aluminum U channel balustrade, aluminum railing