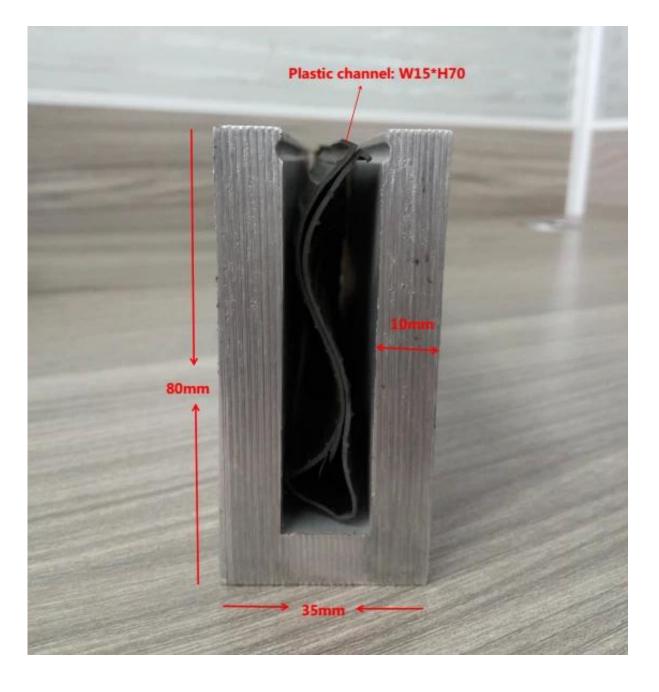

glass balustrade aluminum u channel modern design for balcony railing pool fencing

1. Aluminum U channel profile specifications ,

- -- Material: Aluminum 6063T5
- -- For 10-12mm thickness glass
- -- Dimension: 35x80mm, slot channel: 15x70mm
- -- Aluminum channel wall thickness: 10mm
- --Floor mounting base aluminum U channel (Floor can be wood and concrete)