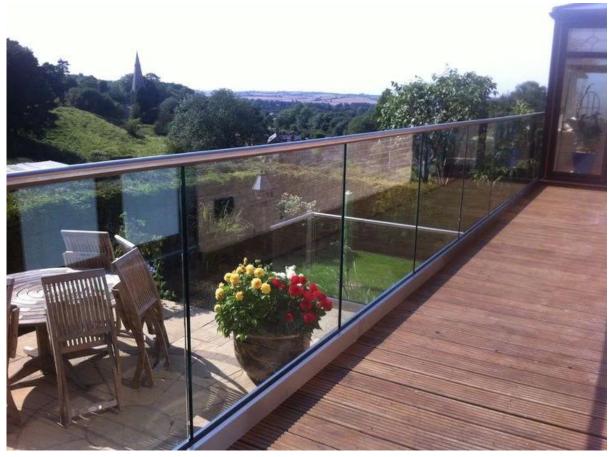

--Application: pool fence, balcony frameless railing, deck glass railing, garden fencing, staircase frameless aluminum glass railing, aluminum railing system, aluminum U channel balustrade, aluminum railing

- --For both commerical and modern house home design
- --For both wholesale and retail (We are factory)

2. Aluminum u channel glass railing project,

3. For top mounting diameter 50.8mm slot tube, you can refer to : stainless steel 316L diameter 50.8mm stainless steel round slot tube