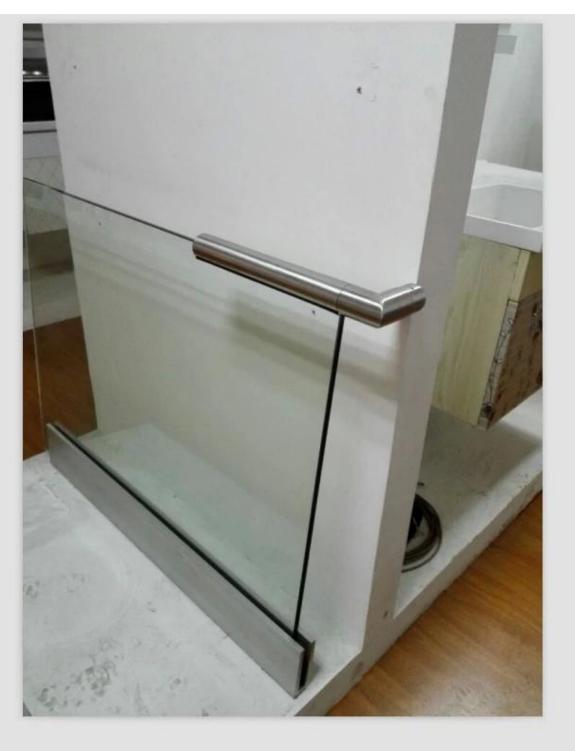

glass balustrade aluminum u channel modern design for balcony railing pool fencing

1. Aluminum U channel profile specifications ,

- -- Material: Aluminum 6063T5
- -- For 10-12mm thickness glass
- -- Dimension: 35x80mm, slot channel: 15x70mm
- -- Aluminum channel wall thickness: 10mm
- --Floor mounting base aluminum U channel (Floor can be wood and concrete)

--Application: pool fence, balcony frameless railing, deck glass railing, garden fencing, staircase frameless aluminum glass railing, aluminum railing system, aluminum U channel balustrade, aluminum railing

- --For both commerical and modern house home design
- --For both wholesale and retail (We are factory)

2. Aluminum u channel glass railing project,

3. For top mounting diameter 50.8mm slot tube, you can refer to : stainless steel 316L diameter 50.8mm stainless steel round slot tube