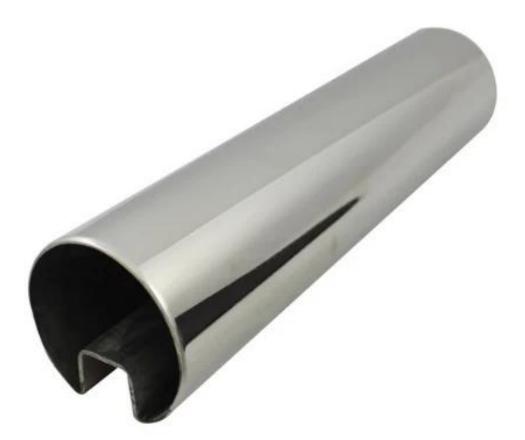

glass balustrade aluminum u channel modern design for balcony railing pool fencing

1. Aluminum U channel profile specifications ,

- -- Material: Aluminum 6063T5
- -- For 10-12mm thickness glass
- -- Dimension: 35x80mm, slot channel: 15x70mm
- -- Aluminum channel wall thickness: 10mm
- --Floor mounting base aluminum U channel (Floor can be wood and concrete)