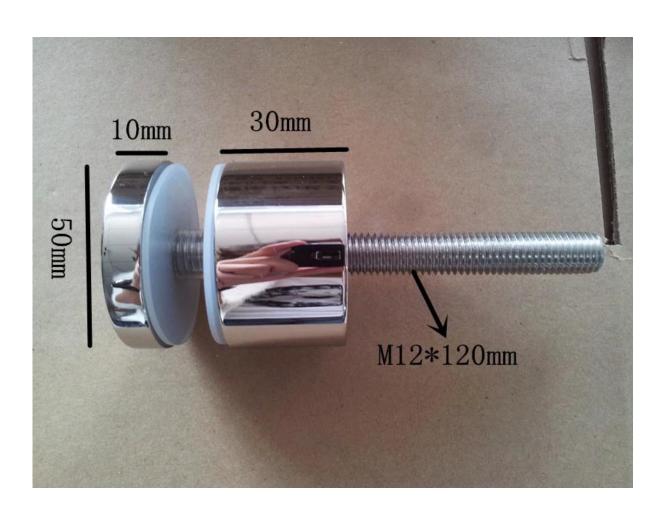

M8\*50 bolt(connect to wood)

Model No.: SF-50

size: 50\*10mm cap, 50\*30mm body, M12\*120 bolt(connect to wall)

M12\*72 bolt(connect to wood)

SF-50

Model No.: SF-50T

size: 50\*10mm cap, 50\*30mm body mounting plate size: 200\*100\*10mm