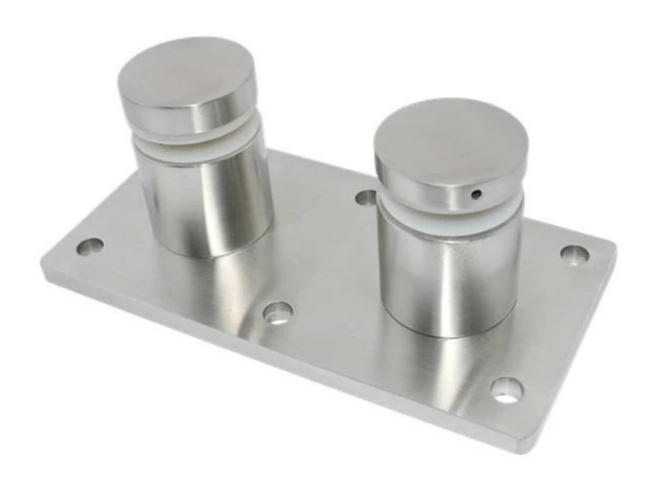

M8\*50 bolt(connect to wood)

Model No.: SF-50

size: 50\*10mm cap, 50\*30mm body, M12\*120 bolt(connect to wall)

M12\*72 bolt(connect to wood)

SF-50

Model No.: SF-50T

size: 50\*10mm cap, 50\*30mm body mounting plate size: 200\*100\*10mm

SF-50T

Please feel free to contact me if you have any question about our products.

Email address: sales03@launch-china.cn

Skype: launch\_03