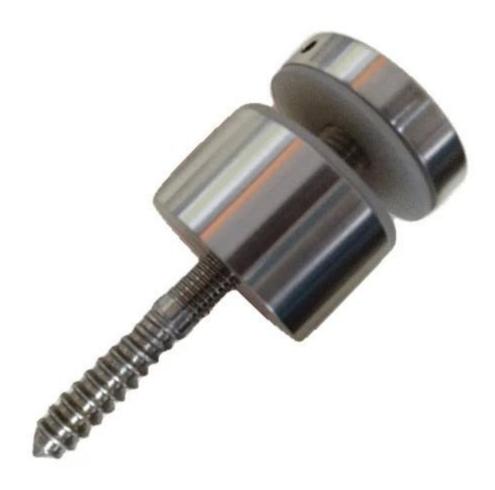

M8\*50 bolt(connect to wood)

Model No.: SF-50

size: 50\*10mm cap, 50\*30mm body, M12\*120 bolt(connect to wall)

M12\*72 bolt(connect to wood)

SF-50

Model No.: SF-50T

size: 50\*10mm cap, 50\*30mm body mounting plate size: 200\*100\*10mm