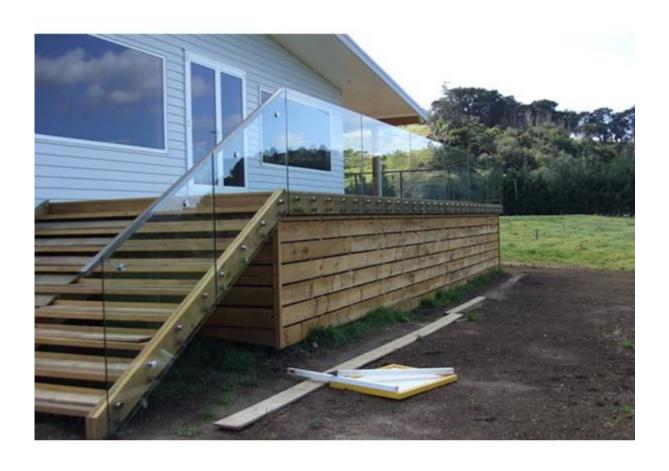

glass holder stainless steel standoff material: stainless steel 304/316

finish: satin or mirror polished

Type: connect to wall, connect to wood

Model No.: SF-30

size: 30\*10mm cap, 30\*25mm body, M8\*100 bolt(connect to wall)