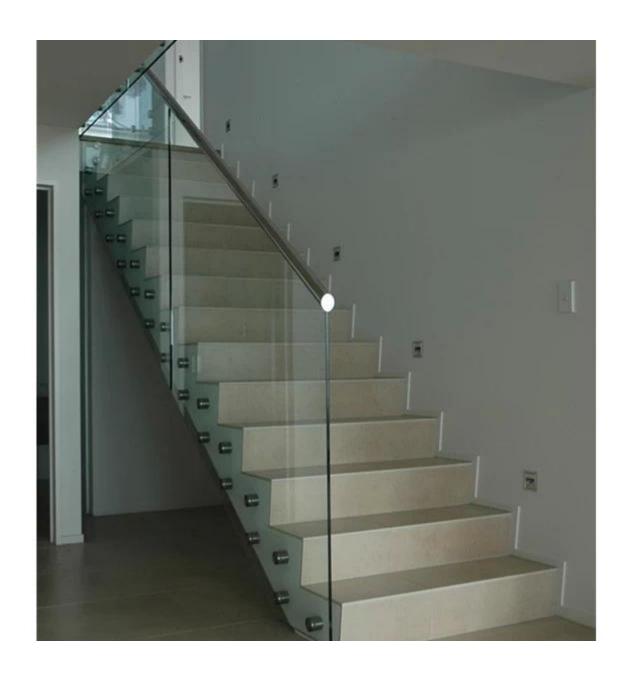

glass holder stainless steel standoff material: stainless steel 304/316

finish: satin or mirror polished

Type: connect to wall, connect to wood

Model No.: SF-30

size: 30\*10mm cap, 30\*25mm body, M8\*100 bolt(connect to wall)