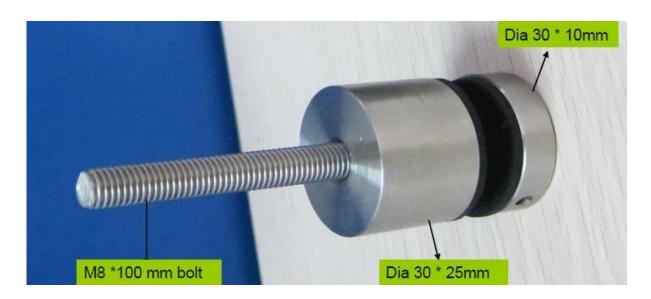

glass holder stainless steel standoff material: stainless steel 304/316

finish: satin or mirror polished

Type: connect to wall, connect to wood

Model No.: SF-30

size: 30\*10mm cap, 30\*25mm body, M8\*100 bolt(connect to wall)