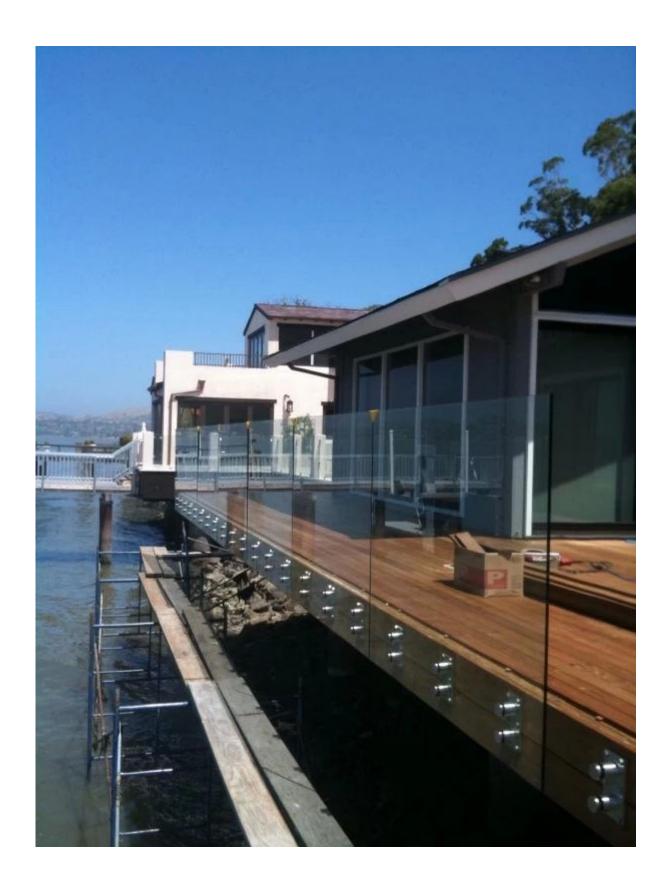

glass holder stainless steel standoff material: stainless steel 304/316

finish: satin or mirror polished

Type: connect to wall, connect to wood

Model No.: SF-30

size: 30\*10mm cap, 30\*25mm body, M8\*100 bolt(connect to wall)