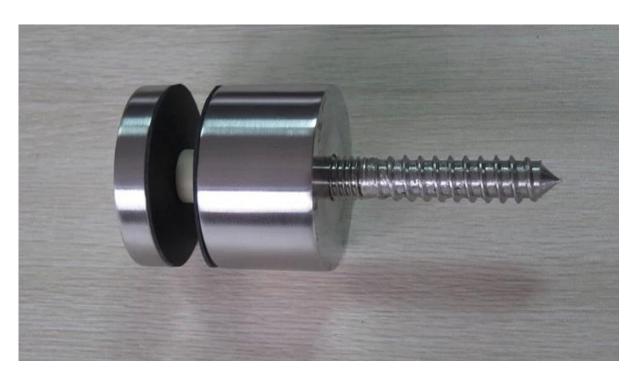

glass holder stainless steel standoff material: stainless steel 304/316

finish: satin or mirror polished

Type: connect to wall, connect to wood

Model No.: SF-30

size: 30\*10mm cap, 30\*25mm body, M8\*100 bolt(connect to wall)

M8\*50 bolt(connect to wood)

Model No.: SF-50

size: 50\*10mm cap, 50\*30mm body, M12\*120 bolt(connect to wall)

M12\*72 bolt(connect to wood)

SF-50

Model No.: SF-50T

size: 50\*10mm cap, 50\*30mm body mounting plate size: 200\*100\*10mm