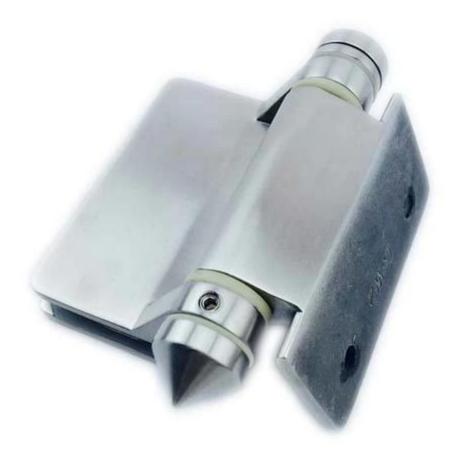

316 stainless steel polished or brushed glass pool fence gate hardware spring glass hinge

## # Features for glass pool fence gate hardware spring glass hinge

- made by precision casting
- 316 stainless steel
- polished or brushed
- different models : glass to glass hinge , glass to wall hinge , glass to round post hinge

# photos for glass pool fence gate hardware spring glass hinge







































# Hole cut drawings for <u>glass pool fence gate hardware spring glass</u> <u>hinge</u>



# Packing photos for glass pool fence gate hardware spring glass hinge





# project photos for glass pool fence gate hardware spring glass hinge