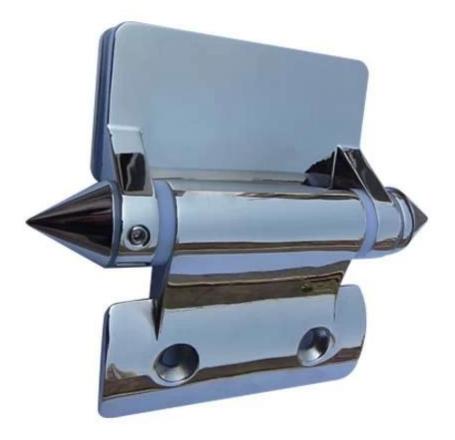

# photos for glass pool fence gate hardware spring glass hinge

## # Features for glass pool fence gate hardware spring glass hinge

- made by precision casting
- 316 stainless steel
- polished or brushed
- different models : glass to glass hinge , glass to wall hinge , glass to round post hinge