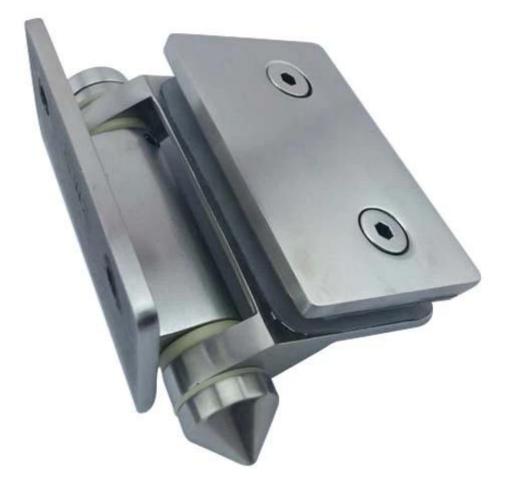

316 stainless steel polished or brushed glass pool fence gate hardware spring glass hinge

## # Features for glass pool fence gate hardware spring glass hinge

- made by precision casting
- 316 stainless steel
- polished or brushed
- different models : glass to glass hinge , glass to wall hinge , glass to round post hinge

# photos for glass pool fence gate hardware spring glass hinge







































# Hole cut drawings for <u>glass pool fence gate hardware spring glass</u> <u>hinge</u>



# Packing photos for glass pool fence gate hardware spring glass hinge





# project photos for glass pool fence gate hardware spring glass hinge