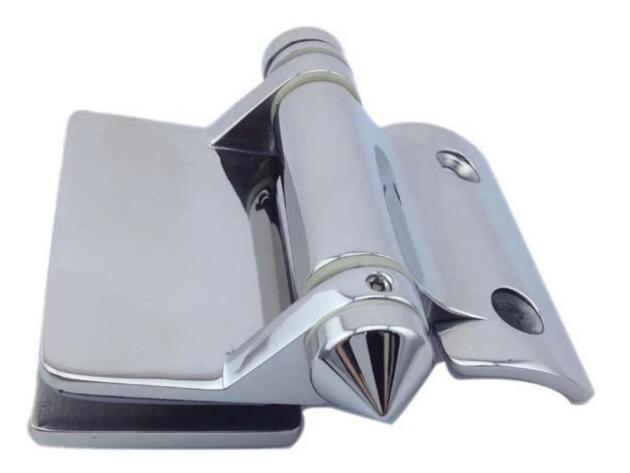

# photos for glass pool fence gate hardware spring glass hinge

## # Features for glass pool fence gate hardware spring glass hinge

- made by precision casting
- 316 stainless steel
- polished or brushed
- different models : glass to glass hinge , glass to wall hinge , glass to round post hinge