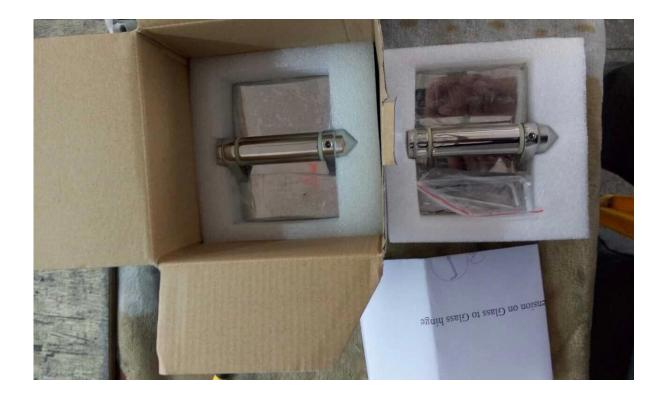

316 stainless steel polished or brushed glass pool fence gate hardware spring glass hinge

## # Features for glass pool fence gate hardware spring glass hinge

- made by precision casting
- 316 stainless steel
- polished or brushed
- different models : glass to glass hinge , glass to wall hinge , glass to round post hinge

# photos for glass pool fence gate hardware spring glass hinge







































# Hole cut drawings for <u>glass pool fence gate hardware spring glass</u> <u>hinge</u>



# Packing photos for glass pool fence gate hardware spring glass hinge





# project photos for glass pool fence gate hardware spring glass hinge