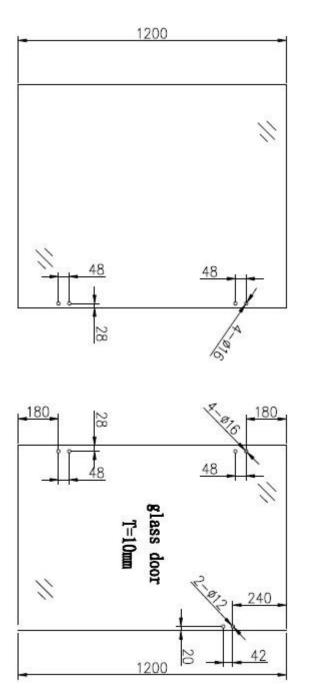

# Hole cut drawings for <u>glass pool fence gate hardware spring glass</u> <u>hinge</u>