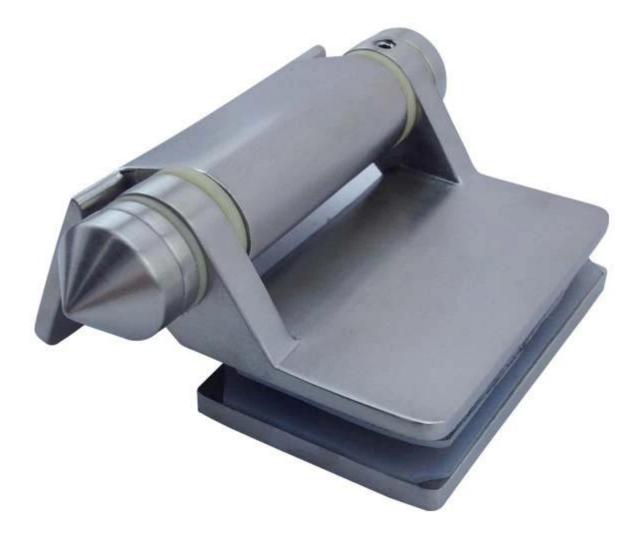

316 stainless steel polished or brushed glass pool fence gate hardware spring glass hinge

## # Features for glass pool fence gate hardware spring glass hinge

- made by precision casting
- 316 stainless steel
- polished or brushed
- different models : glass to glass hinge , glass to wall hinge , glass to round post hinge

# photos for glass pool fence gate hardware spring glass hinge







































# Hole cut drawings for <u>glass pool fence gate hardware spring glass</u> <u>hinge</u>



# Packing photos for glass pool fence gate hardware spring glass hinge





# project photos for glass pool fence gate hardware spring glass hinge