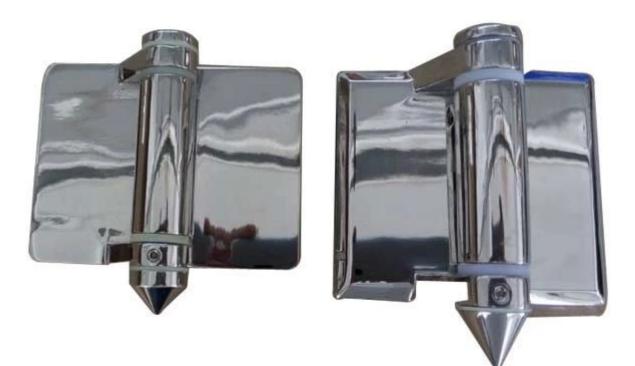

# photos for glass pool fence gate hardware spring glass hinge

## # Features for glass pool fence gate hardware spring glass hinge

- made by precision casting
- 316 stainless steel
- polished or brushed
- different models : glass to glass hinge , glass to wall hinge , glass to round post hinge