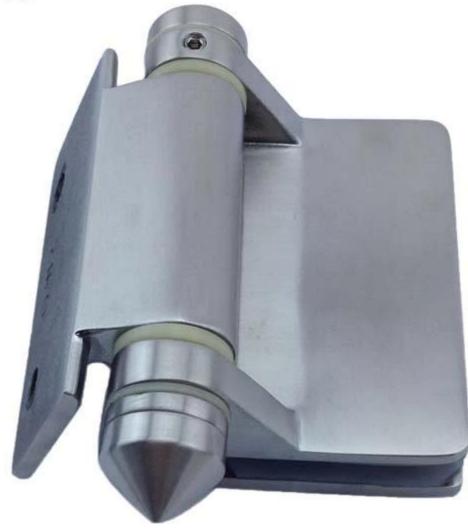

# photos for glass pool fence gate hardware spring glass hinge

## # Features for glass pool fence gate hardware spring glass hinge

- made by precision casting
- 316 stainless steel
- polished or brushed
- different models : glass to glass hinge , glass to wall hinge , glass to round post hinge