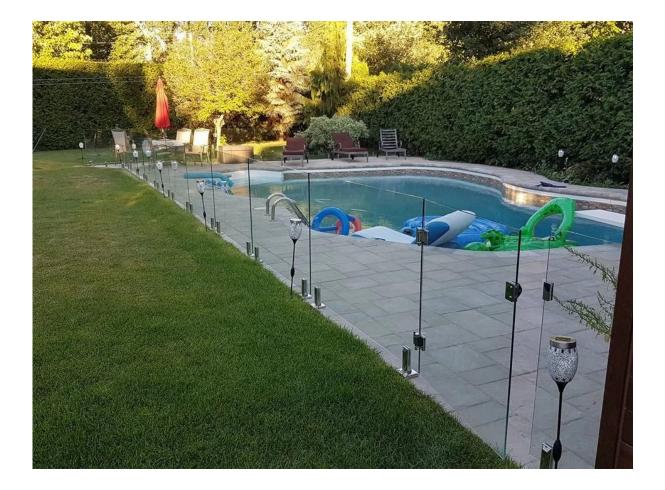

316 stainless steel polished or brushed glass pool fence gate hardware spring glass hinge

## # Features for glass pool fence gate hardware spring glass hinge

- made by precision casting
- 316 stainless steel
- polished or brushed
- different models : glass to glass hinge , glass to wall hinge , glass to round post hinge

# photos for glass pool fence gate hardware spring glass hinge







































# Hole cut drawings for <u>glass pool fence gate hardware spring glass</u> <u>hinge</u>



# Packing photos for glass pool fence gate hardware spring glass hinge





# project photos for glass pool fence gate hardware spring glass hinge