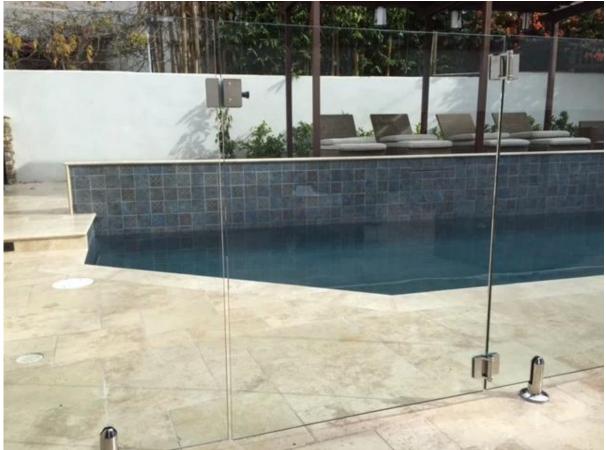

316 stainless steel polished or brushed glass pool fence gate hardware spring glass hinge

## # Features for glass pool fence gate hardware spring glass hinge

- made by precision casting
- 316 stainless steel
- polished or brushed
- different models : glass to glass hinge , glass to wall hinge , glass to round post hinge

# photos for glass pool fence gate hardware spring glass hinge







































# Hole cut drawings for <u>glass pool fence gate hardware spring glass</u> <u>hinge</u>



# Packing photos for glass pool fence gate hardware spring glass hinge





# project photos for glass pool fence gate hardware spring glass hinge