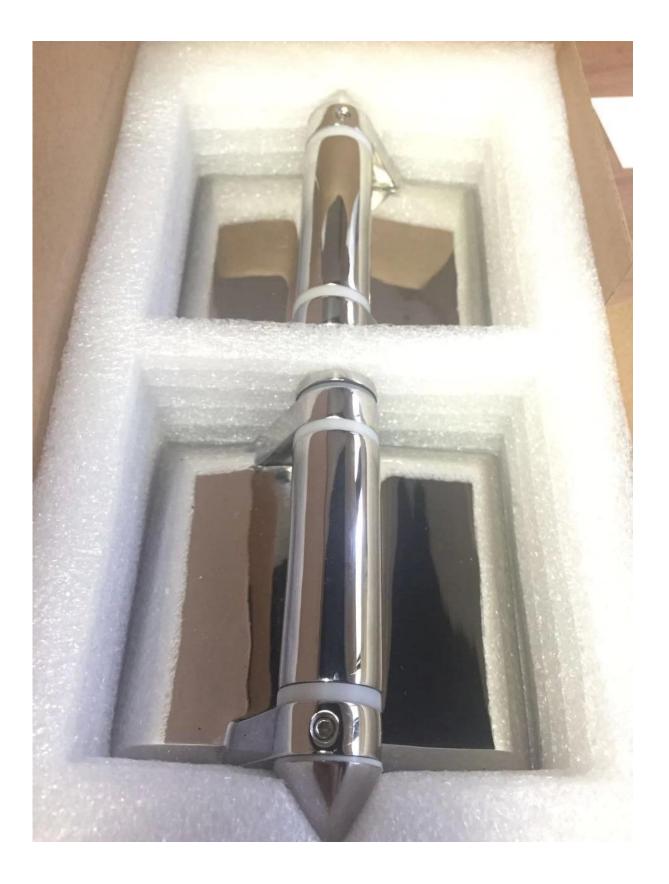

316 stainless steel polished or brushed glass pool fence gate hardware spring glass hinge

## # Features for glass pool fence gate hardware spring glass hinge

- made by precision casting
- 316 stainless steel
- polished or brushed
- different models : glass to glass hinge , glass to wall hinge , glass to round post hinge

# photos for glass pool fence gate hardware spring glass hinge







































# Hole cut drawings for <u>glass pool fence gate hardware spring glass</u> <u>hinge</u>



# Packing photos for glass pool fence gate hardware spring glass hinge





# project photos for glass pool fence gate hardware spring glass hinge