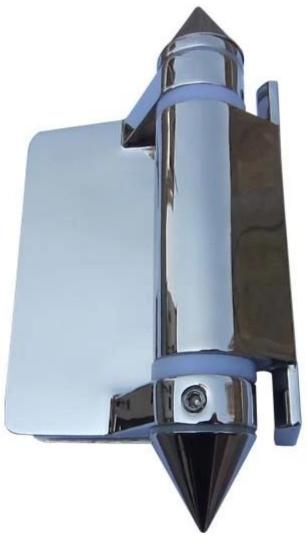

316 stainless steel polished or brushed glass pool fence gate hardware spring glass hinge

## # Features for glass pool fence gate hardware spring glass hinge

- made by precision casting
- 316 stainless steel
- polished or brushed
- different models : glass to glass hinge , glass to wall hinge , glass to round post hinge

# photos for glass pool fence gate hardware spring glass hinge







































# Hole cut drawings for <u>glass pool fence gate hardware spring glass</u> <u>hinge</u>



# Packing photos for glass pool fence gate hardware spring glass hinge





# project photos for glass pool fence gate hardware spring glass hinge