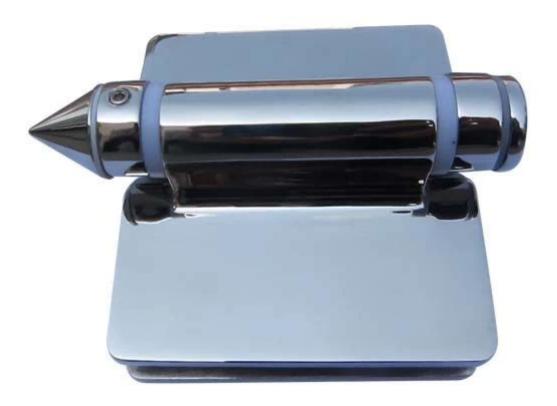

# photos for glass pool fence gate hardware spring glass hinge

316 stainless steel polished or brushed glass pool fence gate hardware spring glass hinge