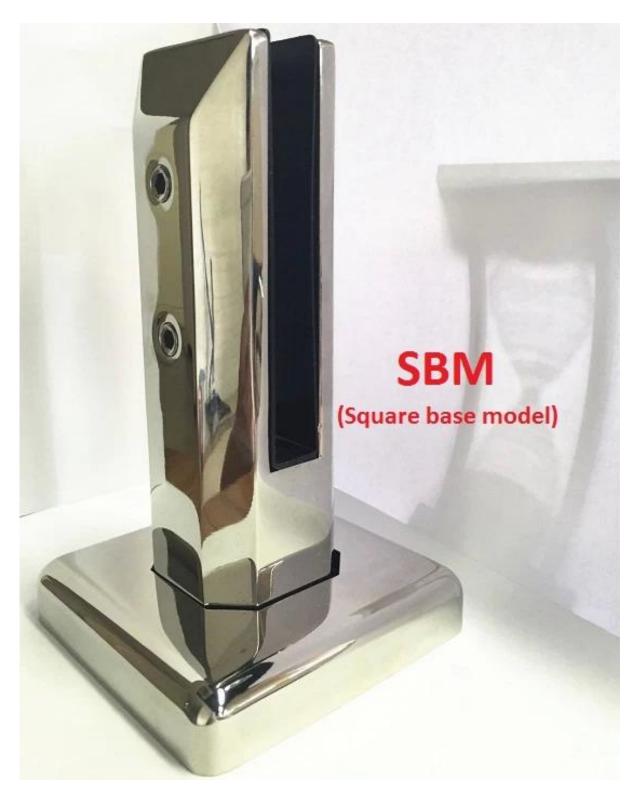

glass pool fencing mini post glass deck railing stainless steel marine spigot

- 1. Glass pool fence marine grade spigot/mini post specifications,
- 1. Material: Stainless steel 304/316.
- 2. Remark: Passivation treatment available
- 3. Finish: Brushed or Mirror polished.
- 4. For glass thickness: 10-13.52mm.
- 5. Model No. RBM: Round base plate spigot, net weight around 1.28kg/pc.
- 6. Model No. SBM: Square base plate spigot, net weight around 1.58kg/pc.
- 7. Dimension: 168mm height + diameter 100mm dress cover.
- 8. Accessories: cover, screws, rubber gaskets.
- 9. usage: 2 spigots support 1 piece glass panel.