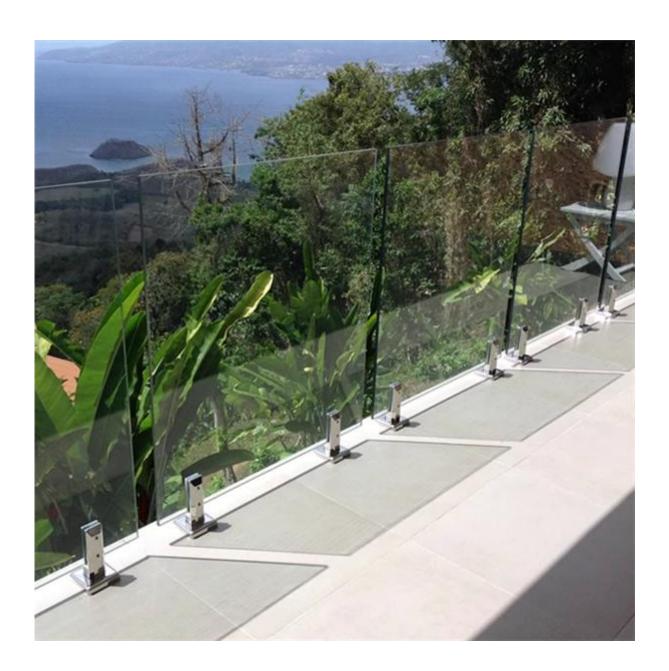

2. Glass spigot/mini post photos ,Semi - finished :

<u>Dimension drawing</u>:

Finished glass spigot,

3. Glass spigot for your reference,