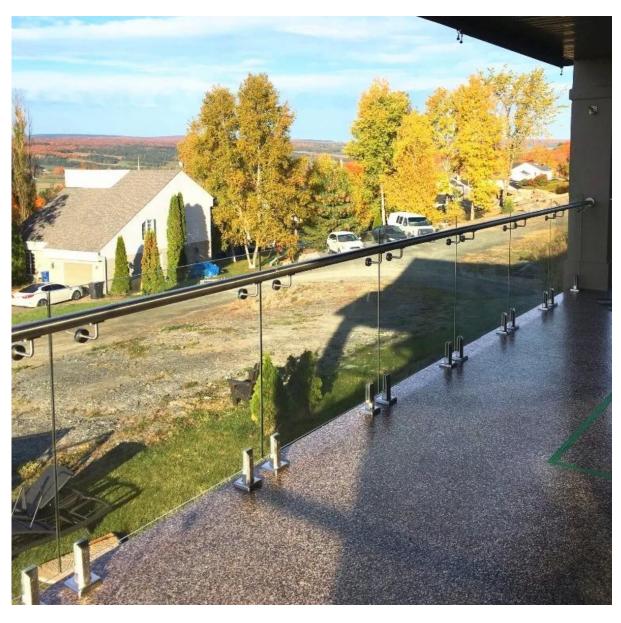

2. Glass spigot/mini post photos ,Semi - finished :

<u>Dimension drawing</u>:

Finished glass spigot,

3. Glass spigot for your reference,