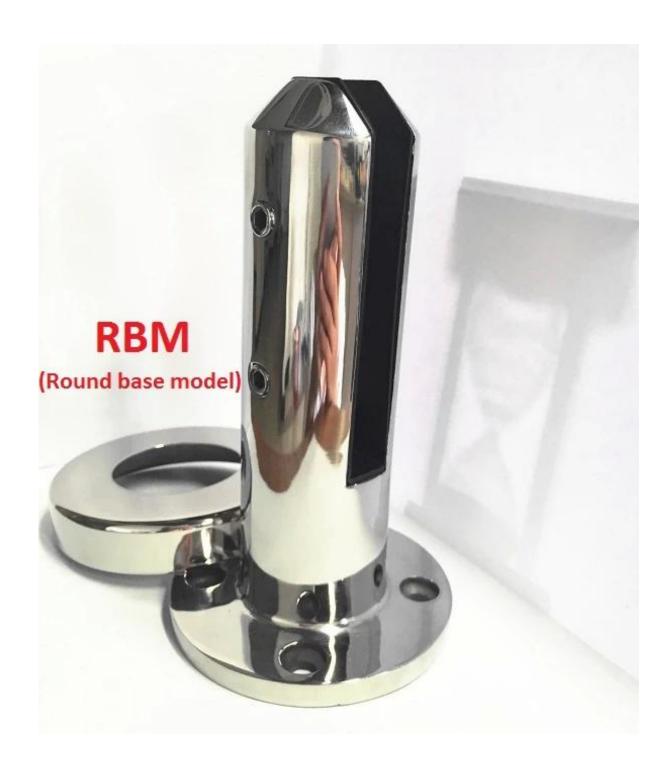

glass pool fencing mini post glass deck railing stainless steel marine spigot

- 1. Glass pool fence marine grade spigot/mini post specifications,
- 1. Material: Stainless steel 304/316.
- 2. Remark: Passivation treatment available
- 3. Finish: Brushed or Mirror polished.
- 4. For glass thickness: 10-13.52mm.
- 5. Model No. RBM: Round base plate spigot, net weight around 1.28kg/pc.
- 6. Model No. SBM: Square base plate spigot, net weight around 1.58kg/pc.
- 7. Dimension: 168mm height + diameter 100mm dress cover.
- 8. Accessories: cover, screws, rubber gaskets.
- 9. usage: 2 spigots support 1 piece glass panel.