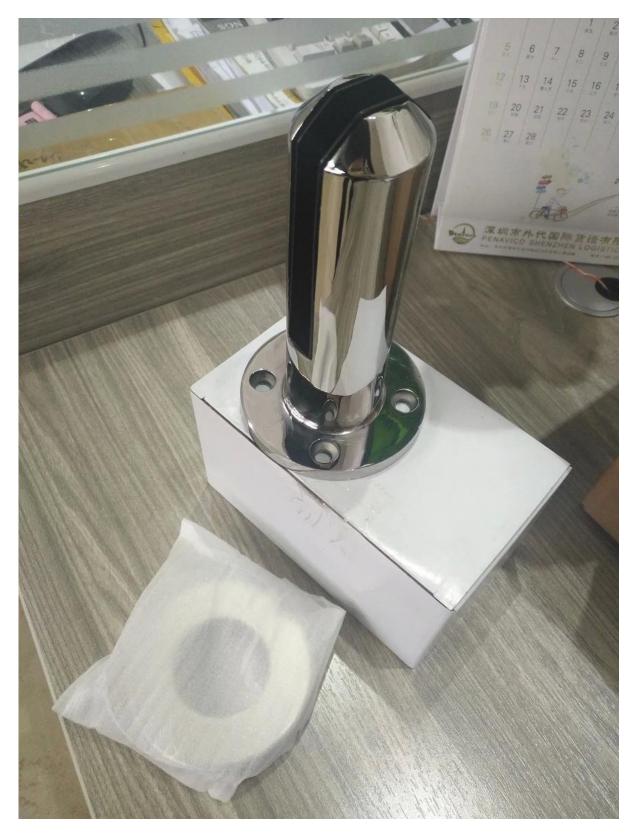

2. Glass spigot/mini post photos ,Semi - finished :

<u>Dimension drawing</u>:

Finished glass spigot,

3. Glass spigot for your reference,