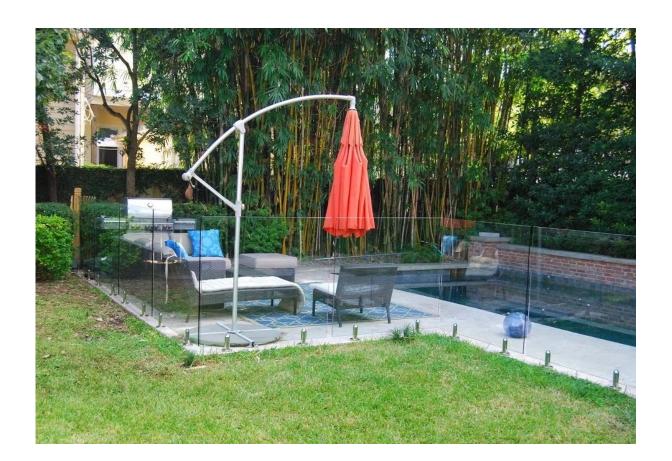

2. Glass spigot/mini post photos ,Semi - finished :

<u>Dimension drawing</u>:

Finished glass spigot,

3. Glass spigot for your reference,