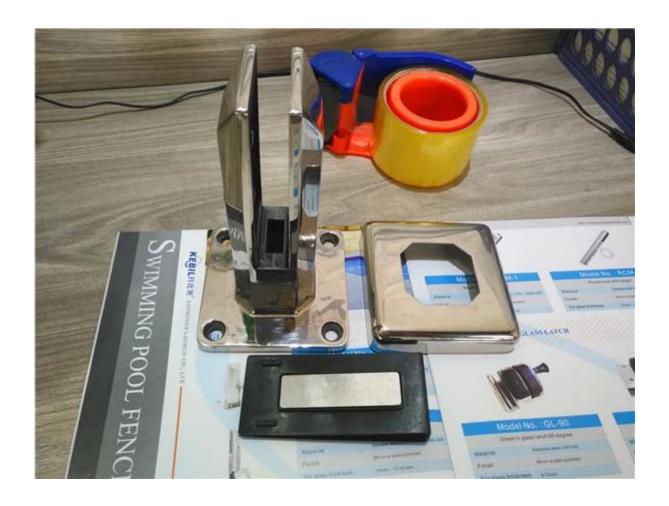

2. Glass spigot/mini post photos ,Semi - finished :

<u>Dimension drawing</u>:

Finished glass spigot,

3. Glass spigot for your reference,