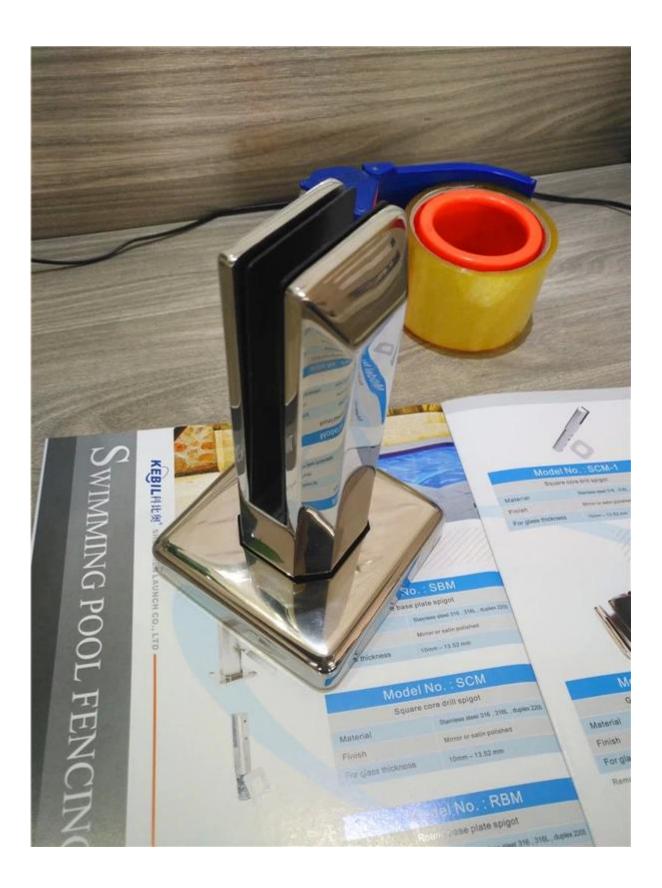

2. Glass spigot/mini post photos ,Semi - finished :

<u>Dimension drawing</u>:

Finished glass spigot,

3. Glass spigot for your reference,