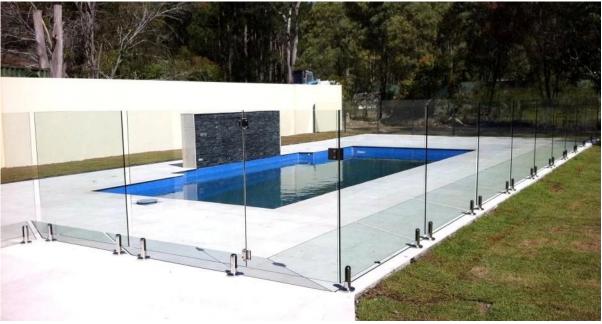

2. Glass spigot/mini post photos ,Semi - finished :

<u>Dimension drawing</u>:

Finished glass spigot,

3. Glass spigot for your reference,