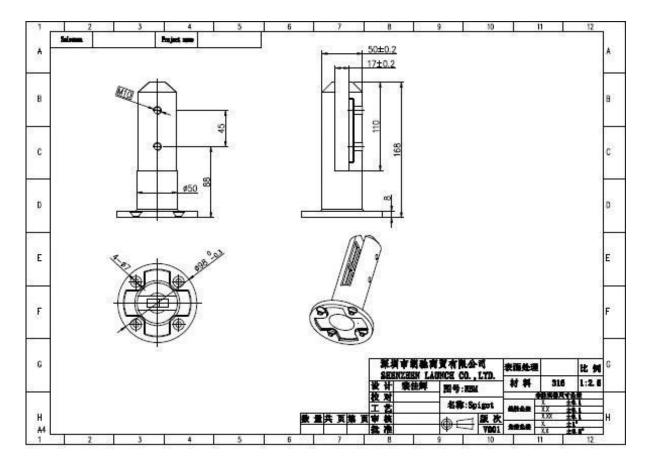

glass pool fencing mini post glass deck railing stainless steel marine spigot

- 1. Glass pool fence marine grade spigot/mini post specifications,
- 1. Material: Stainless steel 304/316.
- 2. Remark: Passivation treatment available
- 3. Finish: Brushed or Mirror polished.
- 4. For glass thickness: 10-13.52mm.
- 5. Model No. RBM: Round base plate spigot, net weight around 1.28kg/pc.
- 6. Model No. SBM: Square base plate spigot, net weight around 1.58kg/pc.
- 7. Dimension: 168mm height + diameter 100mm dress cover.
- 8. Accessories: cover, screws, rubber gaskets.
- 9. usage: 2 spigots support 1 piece glass panel.

2. Glass spigot/mini post photos ,Semi - finished :

<u>Dimension drawing</u>:

Finished glass spigot,

3. Glass spigot for your reference,