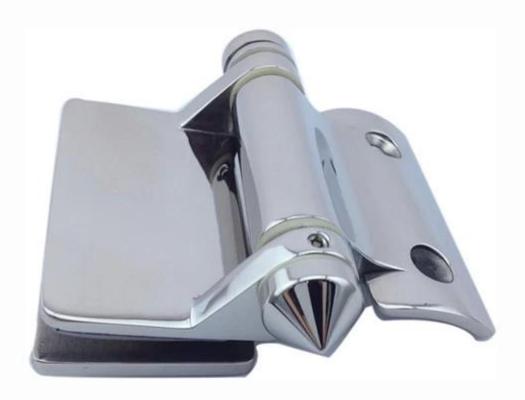

## glass pool fencing stainless steel 316 glass door hinge

Glass door hinge description: 1.Material: stainless steel 316

2.Finish: satin or mirror polished

3. Glass to wall / square post model G-W2

4.180 degree glass to glass model G-G2

5. Glass to round post model G-R2

6. Suitable for 8-10mm thickness glass

Model No. G-G2, glass to glass hinge,

G-G2

Model No. G-W2, glass to square post / wall hinge,

**G-W 2** 

Model No. G-R2, glass to square post / wall hinge,