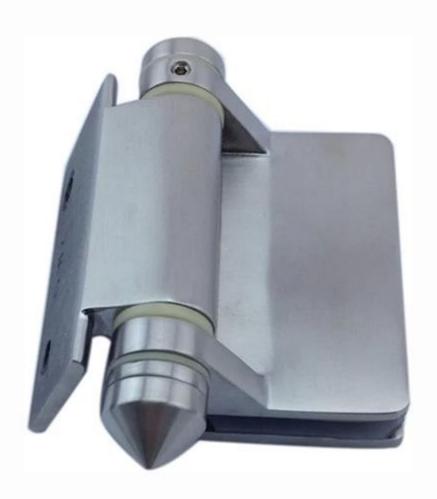

## glass pool fencing stainless steel 316 glass door hinge

Glass door hinge description: 1.Material: stainless steel 316

2.Finish: satin or mirror polished

3. Glass to wall / square post model G-W2

4.180 degree glass to glass model G-G2

5. Glass to round post model G-R2

6. Suitable for 8-10mm thickness glass

Model No. G-G2, glass to glass hinge,

G-G2

Model No. G-W2, glass to square post / wall hinge,

**G-W 2** 

Model No. G-R2, glass to square post / wall hinge,