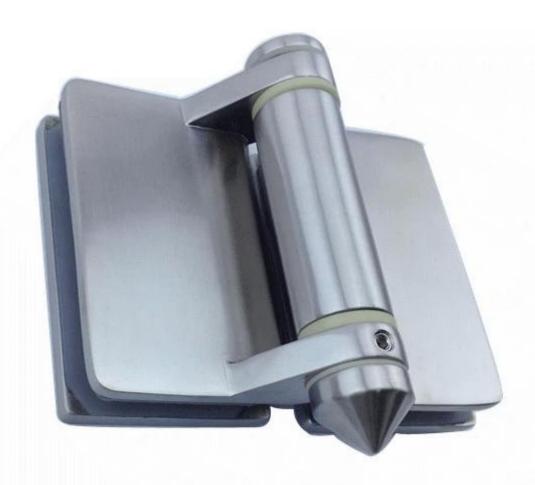

## glass pool fencing stainless steel 316 glass door hinge

Glass door hinge description: 1.Material: stainless steel 316

2.Finish: satin or mirror polished

3. Glass to wall / square post model G-W2

4.180 degree glass to glass model G-G2

5. Glass to round post model G-R2

6. Suitable for 8-10mm thickness glass

Model No. G-G2, glass to glass hinge,

G-G2

Model No. G-W2, glass to square post / wall hinge,

**G-W 2** 

Model No. G-R2, glass to square post / wall hinge,