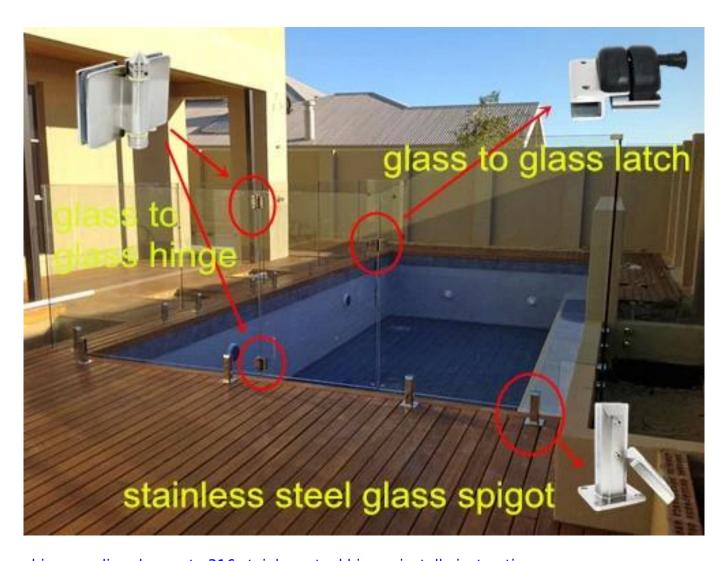

G-R2

china supplier glass gate 316 stainless steel hinges installed,

china supplier glass gate 316 stainless steel hinges installe instruction,