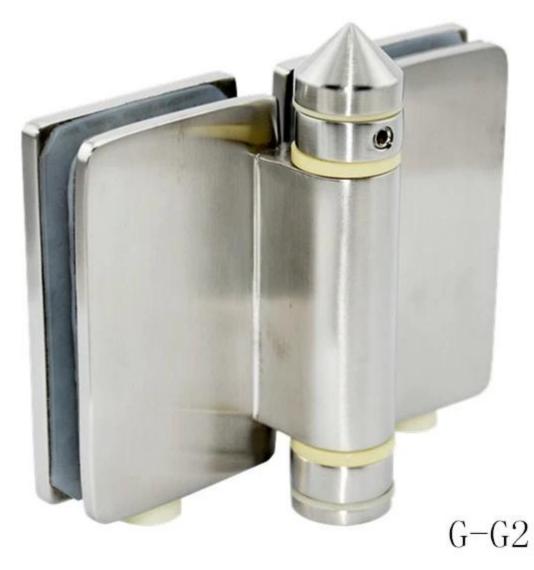

New design glass door hinge is so popular in Australia and Canada now! This design is heavy duty and much stronger than normal hinge in market.

We have 3 models for your choice:

- 1. glass to glass hinge G-G2; most often used model
- 2. glass to wall or glass to square post hinge G-W2; most popular model
- 3. glass to round hinge G-P2; suit for semi-frameless gate

Please check below hinge photos:

Please check below hinge drawing with dimension:

Please check following hinge using instruction: