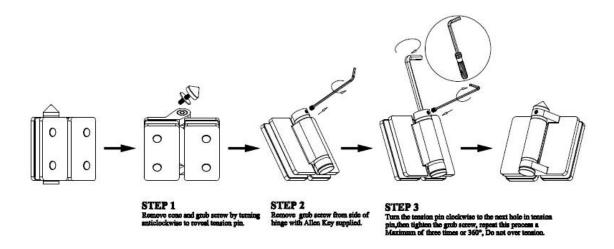

Please check below hinge photos:

Please check below hinge drawing with dimension:

Please check following hinge using instruction:

## Instructions for adjusting tension on Glass to Glass hinge

More choice as follows:

no holes required round deck spigot duplex 2205 for 10-12mm glass

Australia standard pool glass spigot, stainless steel glass fence spigot,
square spigot