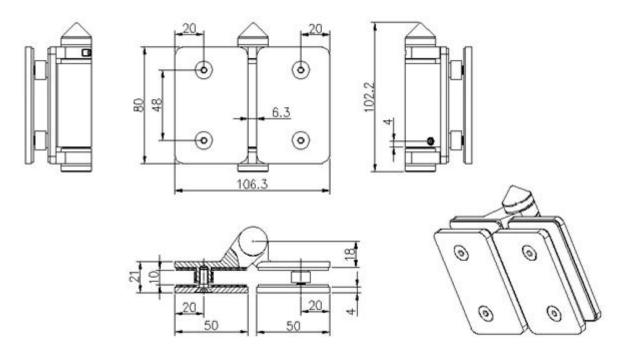

Please check below hinge photos:

Please check below hinge drawing with dimension:

Please check following hinge using instruction: