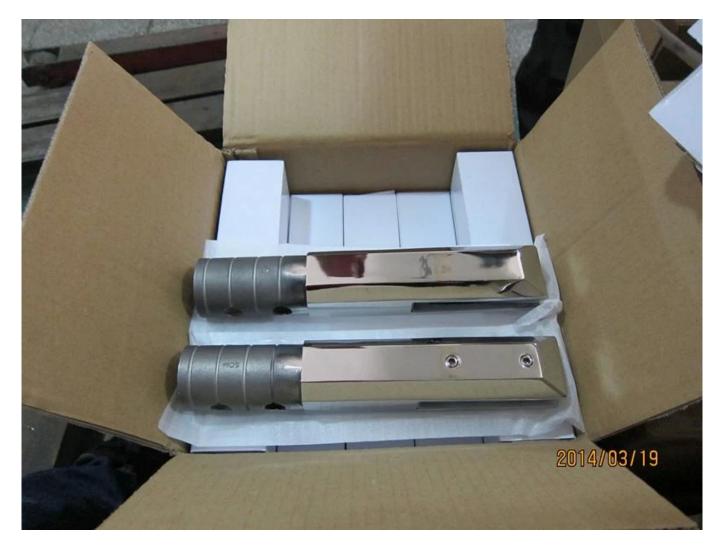

This model of spigot can be used for pool fence and balcony fence. It's much stronger than base mount spigot. Its heavier and size bigger than base mount models. Each spigot is about 1.9KG.

One spigot has one white carton and come with 1 allen key.

10 pieces will be packed in a outer carton.

Outer carton size is 310\*310\*135mm

Please review the package photo here:

For the SCM spigot technical drawing, please download here:

```
gap<100
```