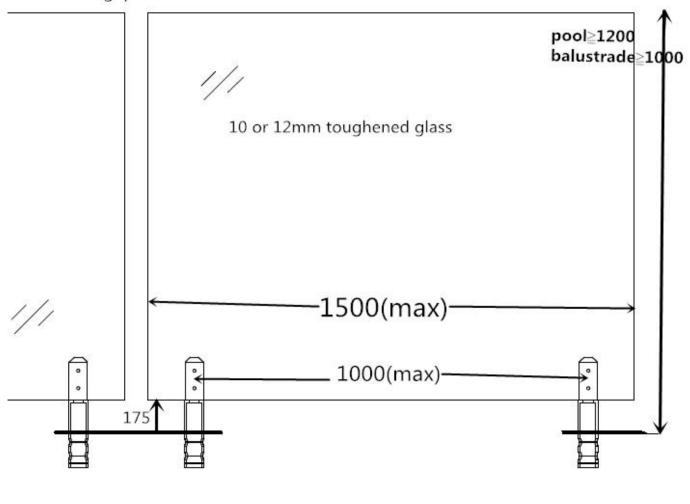

This model of spigot can be used for pool fence and balcony fence. It's much stronger than base mount spigot. Its heavier and size bigger than base mount models. Each spigot is about 1.9KG.

One spigot has one white carton and come with 1 allen key.