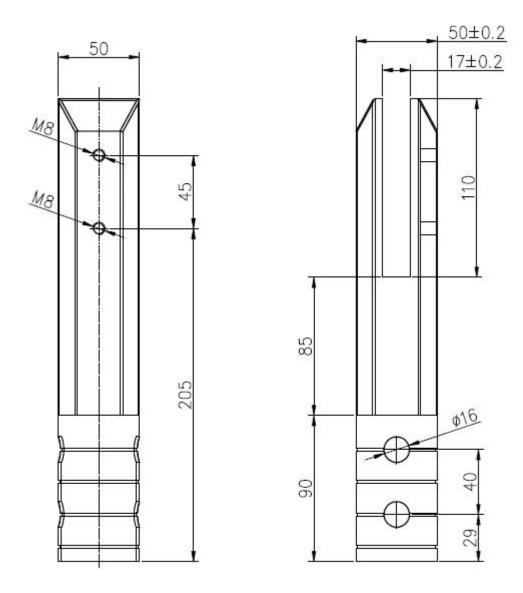

spigot model: square core drill spigot for concrete mounting Please review the photo here:

SCM

Dimension: length:285mm width:50\*50mm groove length:110mm groove width(opening):17mm bottom to groove:175mm surface to top:185mm surface to bottom:90mm 2 X screws for adjusting opening Please download drawing here:

10 pieces will be packed in a outer carton.

Outer carton size is 310\*310\*135mm

Please review the package photo here:

For the SCM spigot technical drawing, please download here:

```
gap<100
```