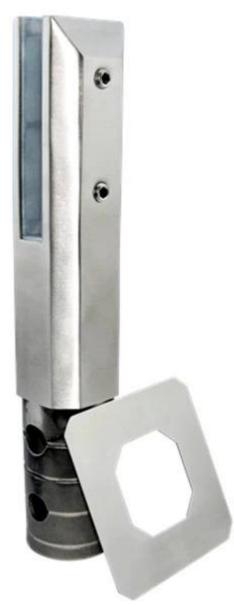

spigot model: square core drill spigot for concrete mounting Please review the photo here:

SCM

Dimension: length:285mm width:50\*50mm groove length:110mm groove width(opening):17mm bottom to groove:175mm surface to top:185mm surface to bottom:90mm 2 X screws for adjusting opening Please download drawing here: