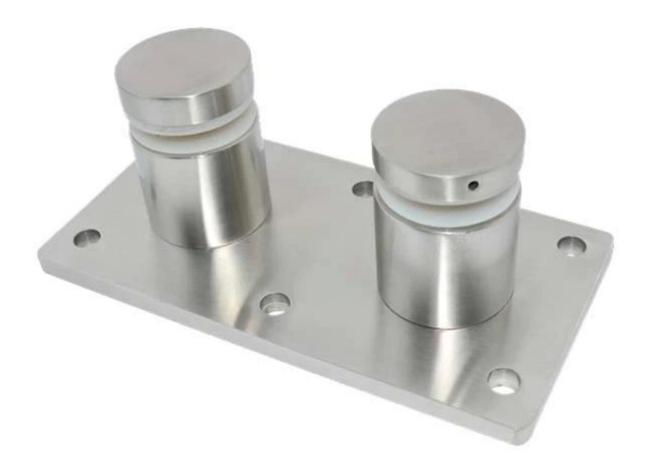

## 1. 2" stainless steel m10 lag screw standoff specifications :

- Material: Stainless steel 316
- Finish: Brushed or Mirror polished
- For glass thickness: 6-19mm thickness
- Solid, high quality, rubber gasket included
- Model No.SF-50: 50\*12mm cap , 50\*30mm body , M12\*120 bolt, mount to concrete / M12\*72 bolt, mount to wood .

## 5. Model No.SF-50T multi mount standoffs , please refer to :

frameless glass balustrade glass holding hardware multi mount standoffs