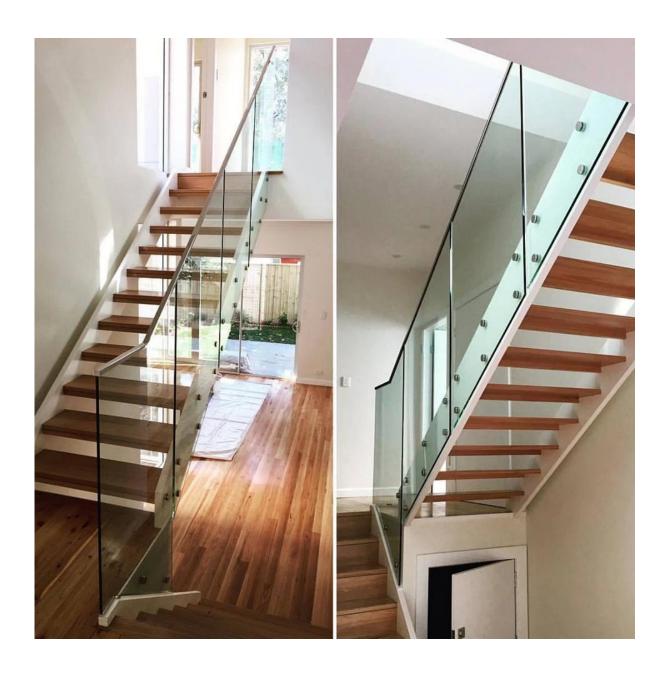

3. 2" stainless steel standoff in frameless glass staircase glass balcony railing project :

4. Slot top handrail , please refer to :

8K polish stainless steel 316L mini top handrail frameless glass railing design