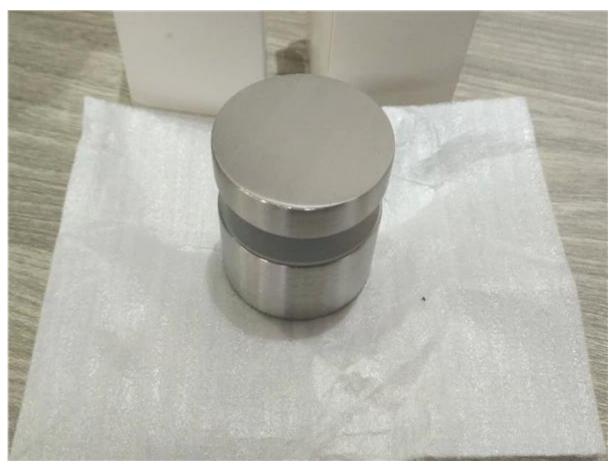

## 2. New finished order of 2" stainless steel m10 lag screw standoff:

In Burhsed finished,

Each glass standoff with inner white box for safety transportation, the packed into outer carton box,

Mirror plished one :