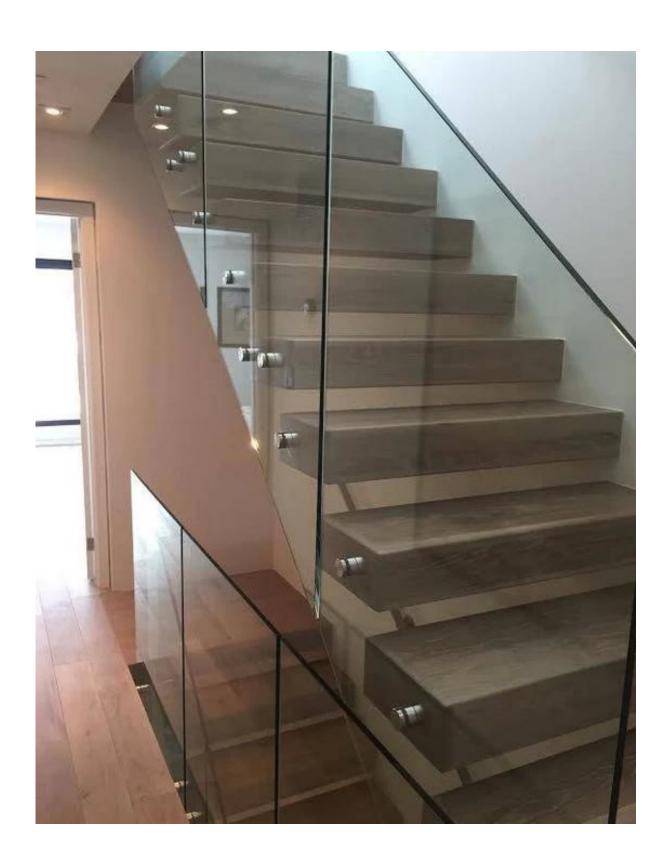

3. 2" stainless steel standoff in frameless glass staircase glass balcony railing project :

4. Slot top handrail , please refer to :

8K polish stainless steel 316L mini top handrail frameless glass railing design