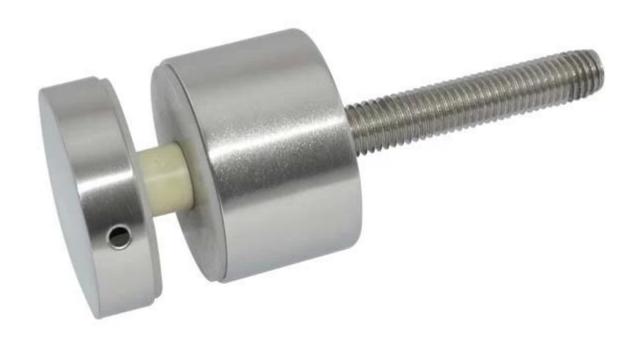

## 1. 2" stainless steel m10 lag screw standoff specifications :

- Material: Stainless steel 316
- Finish: Brushed or Mirror polished
- For glass thickness: 6-19mm thickness
- Solid, high quality, rubber gasket included
- Model No.SF-50: 50\*12mm cap , 50\*30mm body , M12\*120 bolt, mount to concrete / M12\*72 bolt, mount to wood .