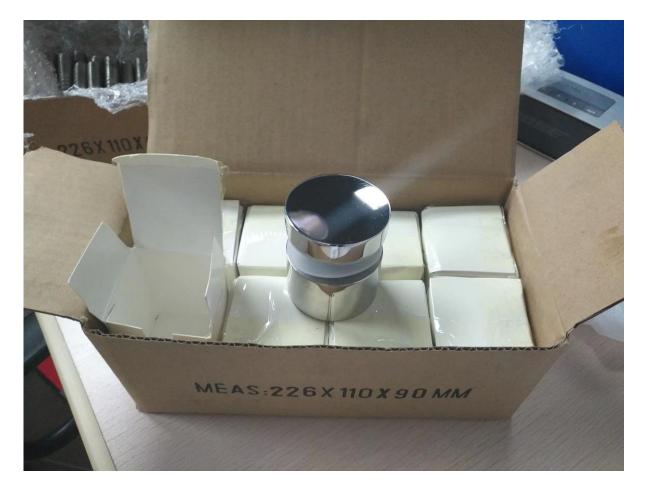

## 2. New finished order of 2" stainless steel m10 lag screw standoff:

In Burhsed finished,

Each glass standoff with inner white box for safety transportation, the packed into outer carton box,

Mirror plished one :