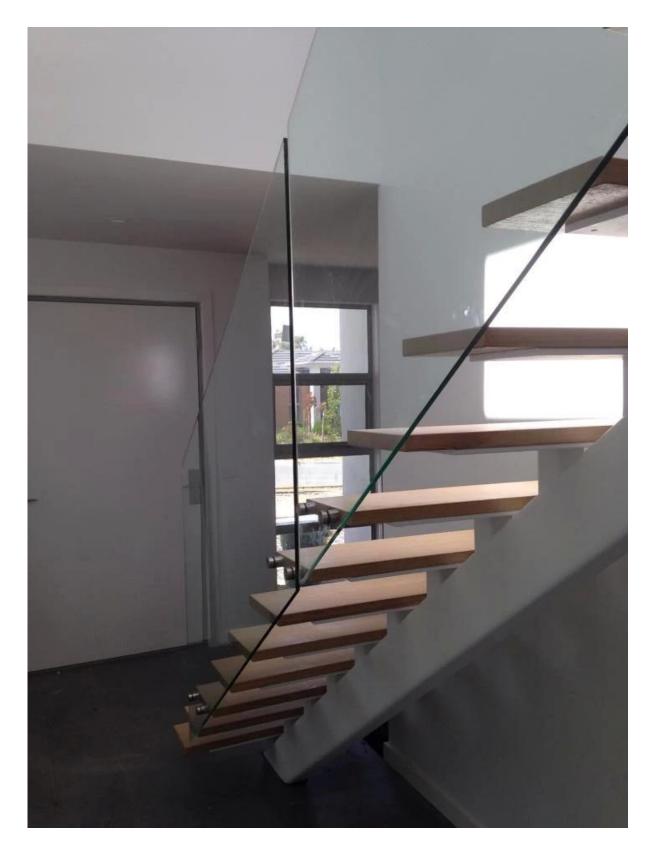

3. 2" stainless steel standoff in frameless glass staircase glass balcony railing project :

4. Slot top handrail , please refer to :

8K polish stainless steel 316L mini top handrail frameless glass railing design