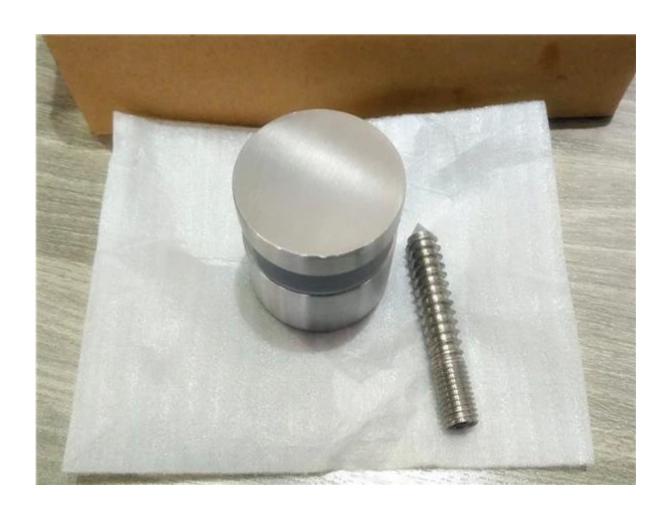

## 1. 2" stainless steel m10 lag screw standoff specifications :

- Material: Stainless steel 316
- Finish: Brushed or Mirror polished
- For glass thickness: 6-19mm thickness
- Solid, high quality, rubber gasket included
- Model No.SF-50: 50\*12mm cap , 50\*30mm body , M12\*120 bolt, mount to concrete / M12\*72 bolt, mount to wood .