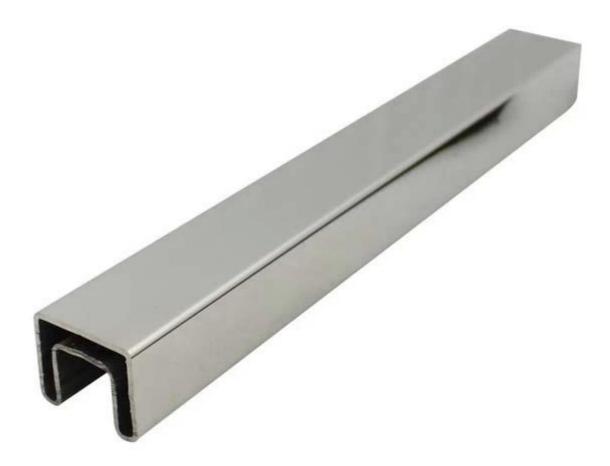

3. 2" stainless steel standoff in frameless glass staircase glass balcony railing project :

4. Slot top handrail , please refer to :

8K polish stainless steel 316L mini top handrail frameless glass railing design

## 5. Model No.SF-50T multi mount standoffs , please refer to :

frameless glass balustrade glass holding hardware multi mount standoffs