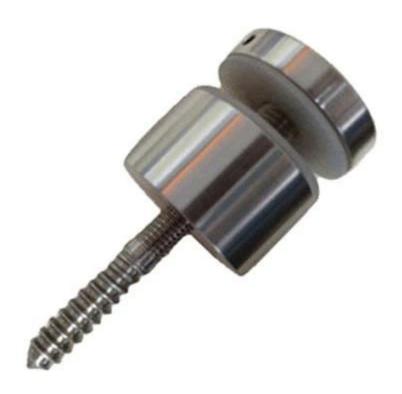

## 1. 2" stainless steel m10 lag screw standoff specifications :

- Material: Stainless steel 316
- Finish: Brushed or Mirror polished
- For glass thickness: 6-19mm thickness
- Solid, high quality, rubber gasket included
- Model No.SF-50: 50\*12mm cap , 50\*30mm body , M12\*120 bolt, mount to concrete / M12\*72 bolt, mount to wood .