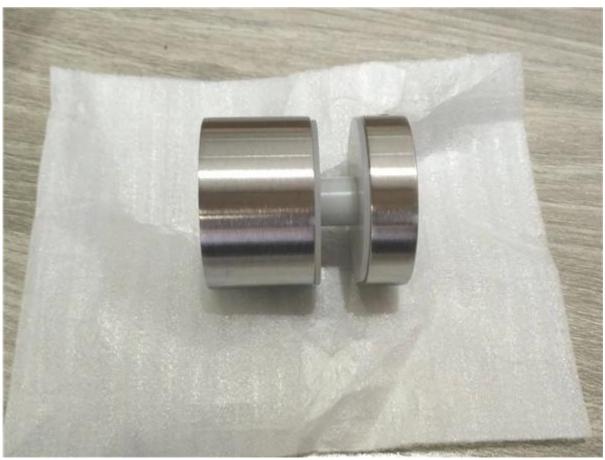

## 2. New finished order of 2" stainless steel m10 lag screw standoff:

In Burhsed finished,

Each glass standoff with inner white box for safety transportation, the packed into outer carton box,

Mirror plished one :