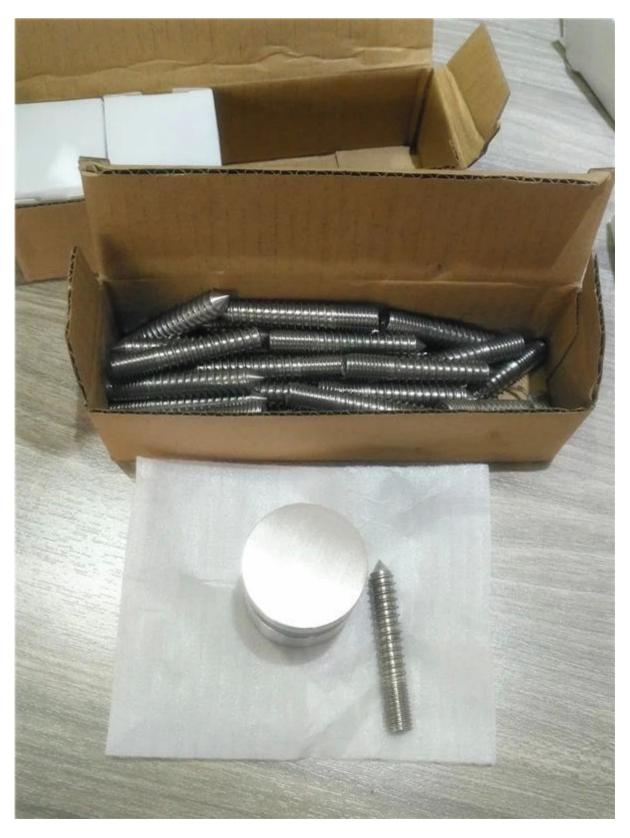

## 2. New finished order of 2" stainless steel m10 lag screw standoff:

In Burhsed finished,

Each glass standoff with inner white box for safety transportation, the packed into outer carton box,

Mirror plished one :