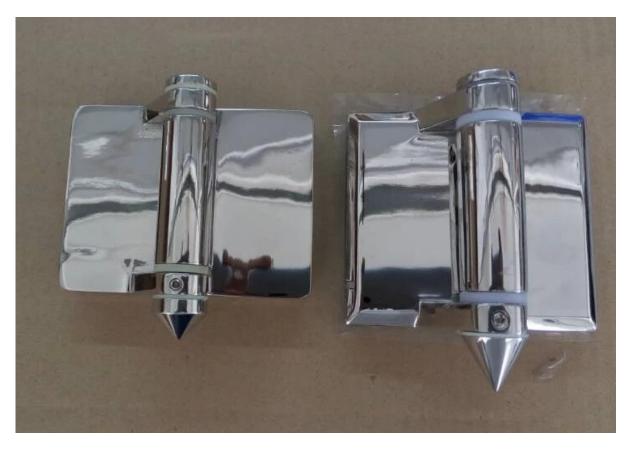

The left is Model No.G-G2 , and the right one is G-G :

Glass pool fencing Project finished photos for your reference :

Thanks for your visiting, Any interested or needs, please contact with me freely:

Email: sales02@launch-china.cn .