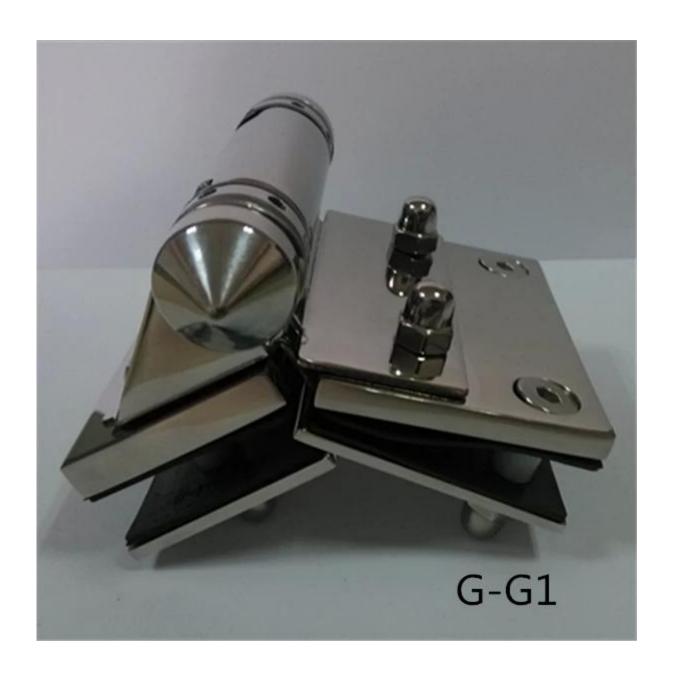

#### 1. Model No. G-G1, sheet metal glass to glass hinge,

- Usually for use with 8 10mm glass
- Maximum door leaf weight: 20kgs/pair
- Maximum door leaf width: 900 1000mm.
- Spring can be adjusted for closing speed control