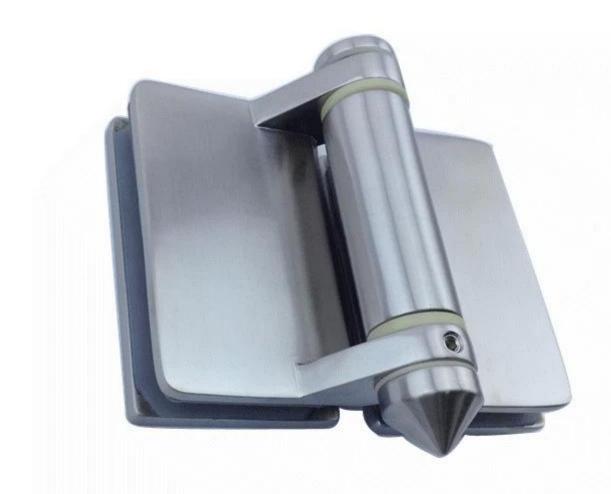

# 3. Model No. G-G, casting made glass to glass hinge,

- For use with 8 12.7mm glass
- Maximum door leaf weight: 30kgs/pair
- Maximum door leaf width: 900 1100mm.
- Spring can be adjusted for closing speed control