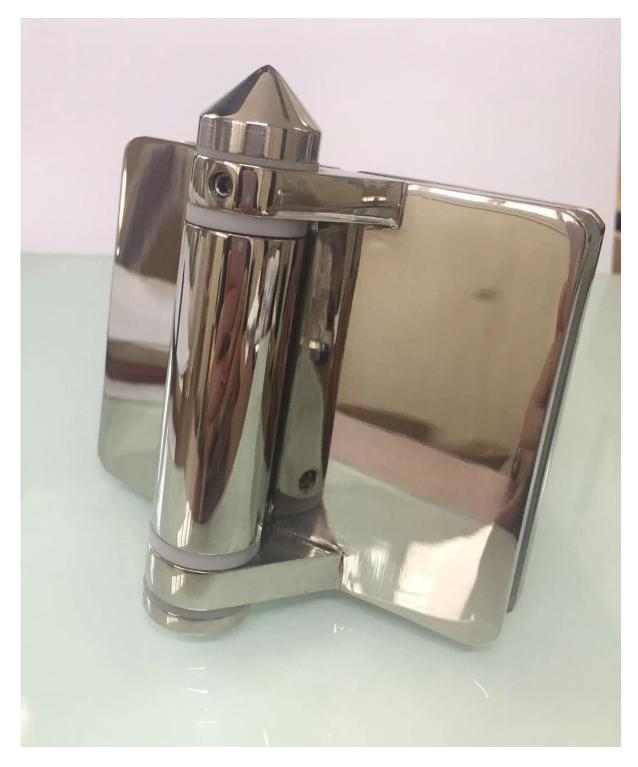

### glass to glass hinge frameless heavy duty glass door hinges

### Three models heavy duty glass hinge specifications,

- 1.Material: stainless steel 304 or 316
- 2. Finish: Brushed or mirror polished
- 3. Glass to glass 180 degree
- 4. Suitable for 8-12mm thickness glass
- 5. Three models available,
- 1). Model No.G-G1, sheet metal made, net weight around 435g/pc
- 2). Model No.G-G2, casting made, net weight around 845g/pc
- 3). Model No.G-G, casting made, net weight around around 1225g/pc

# 3. Model No. G-G, casting made glass to glass hinge,

- For use with 8 12.7mm glass
- Maximum door leaf weight: 30kgs/pair
- Maximum door leaf width: 900 1100mm.
- Spring can be adjusted for closing speed control