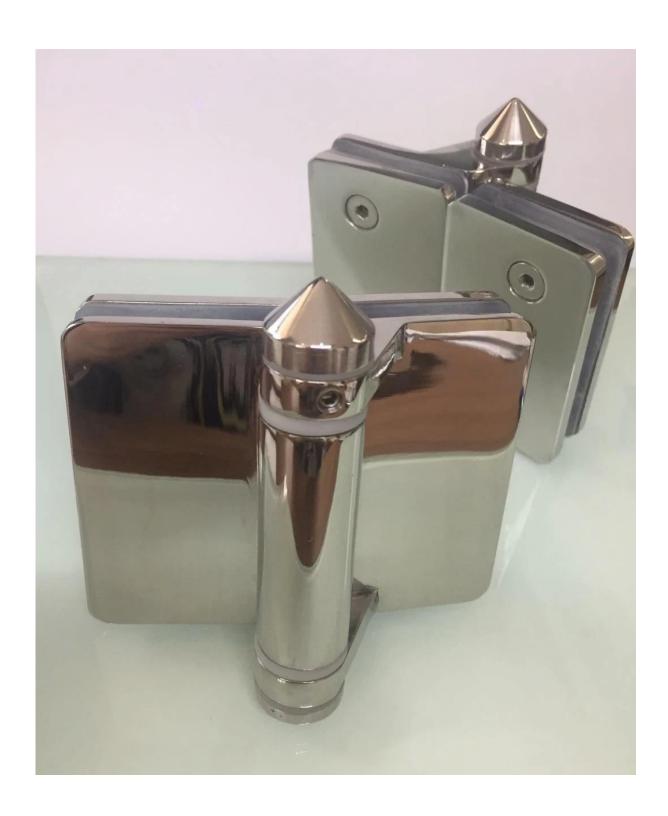

The left is Model No.G-G2 , and the right one is G-G :

Glass pool fencing Project finished photos for your reference :

Thanks for your visiting, Any interested or needs, please contact with me freely:

Email: sales02@launch-china.cn .