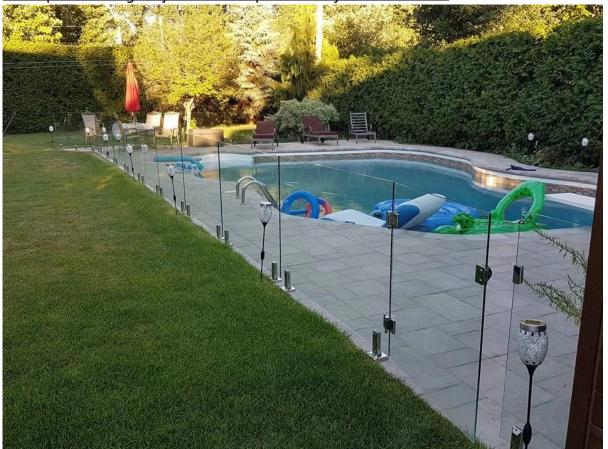

The left is Model No.G-G2 , and the right one is G-G :

Glass pool fencing Project finished photos for your reference :

Thanks for your visiting, Any interested or needs, please contact with me freely:

Email: sales02@launch-china.cn .