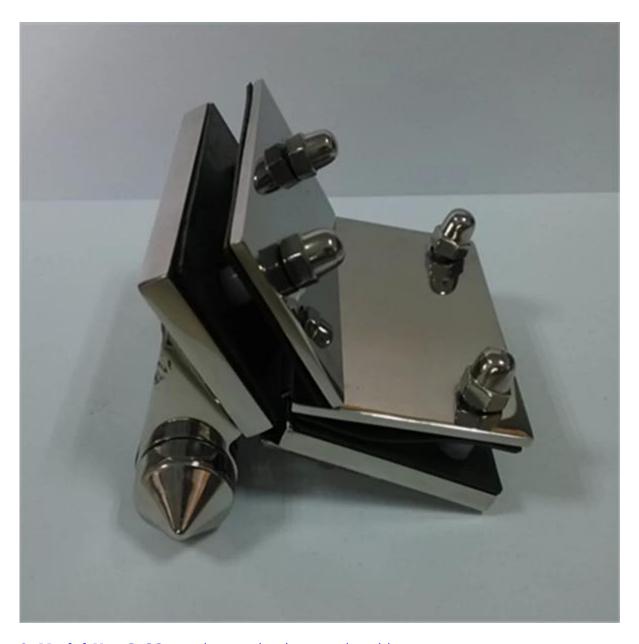

# 2. Model No. G-G2, casting made glass to glass hinge,

- Usually for use with 8 10mm glass
- Maximum door leaf weight: 20kgs/pair
- Maximum door leaf width: 900 1000mm.
- Spring can be adjusted for closing speed control