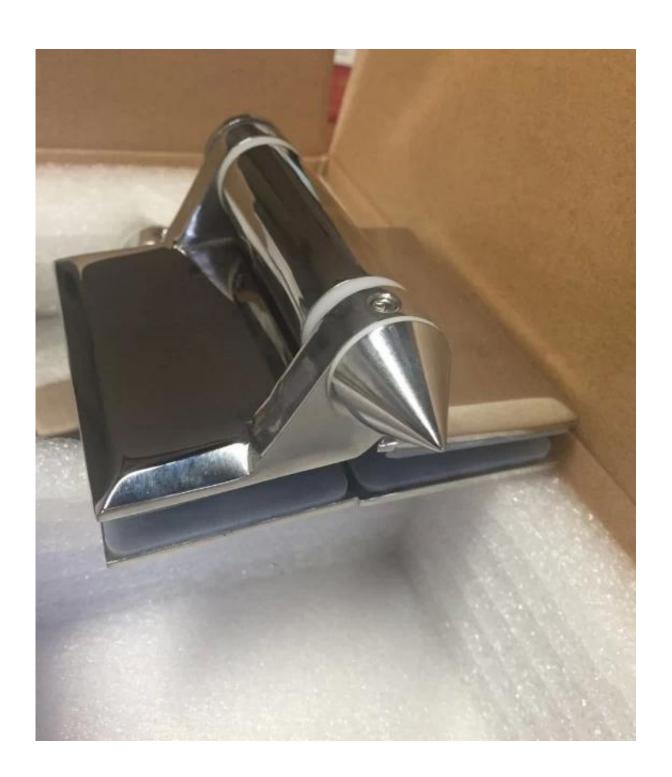

### Three models heavy duty glass hinge specifications,

- 1.Material: stainless steel 304 or 316
- 2. Finish: Brushed or mirror polished
- 3. Glass to glass 180 degree
- 4. Suitable for 8-12mm thickness glass
- 5. Three models available,
- 1). Model No.G-G1, sheet metal made, net weight around 435g/pc
- 2). Model No.G-G2, casting made, net weight around 845g/pc
- 3). Model No.G-G, casting made, net weight around around 1225g/pc

# 3. Model No. G-G, casting made glass to glass hinge,

- For use with 8 12.7mm glass
- Maximum door leaf weight: 30kgs/pair
- Maximum door leaf width: 900 1100mm.
- Spring can be adjusted for closing speed control