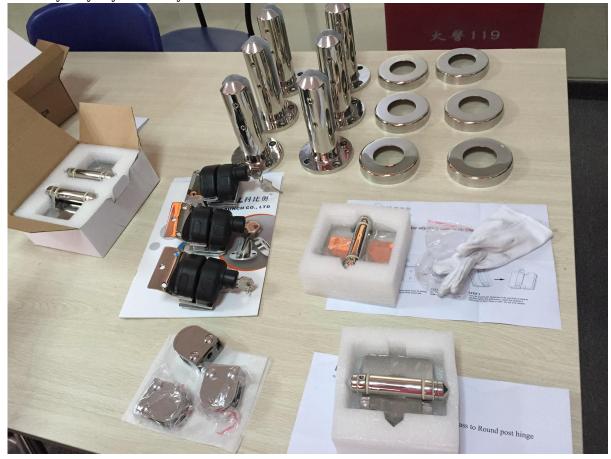

## base mounted round spigots ,model RBM

## Product info:

- $1. \ \ \text{grade 316 stainless steel material} \\$
- $2. \ brushed \ or \ polished \ finish$
- $3. \ \text{base mounted round spigots type} \\$
- $4. \ 4 \ \text{holes on the base}$
- 5. 50 mm in diameter
- 6. 100mm cover and base
- $7. \ to \ fit \ 10mm \ or \ 12mm \ thick \ glass$
- 8. 2 pcs as a set for one glass panel
- 9. panel size 1500mm wide, 1200 high

Package info: one piece one white inner box and 12 pcs one outer carton.

Common info:

Production lead:about one week if stocks are enough; about 40 days if no stocks . Payment term: T/T(30/70),western union,L/C at sight Delivery way: by sea or by courier