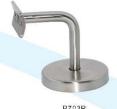

Model No.

Material

Finish

| Model No.: P703R |                          | Model No. : P704 |                         |
|------------------|--------------------------|------------------|-------------------------|
| Material         | Stainless steel 304/ 316 | Material         | Stainless steel 304/316 |
| Finish           | Satin / mirror polished  | Finish           | Satin / mirror polished |