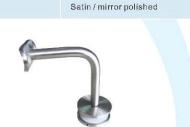

Stainless steel 304/ 316

Satin / mirror polished

P705

| Model No.: P707 |                          | Model No.: P708 |                          |  |
|-----------------|--------------------------|-----------------|--------------------------|--|
| Material        | Stainless steel 304/ 316 | Material        | Stainless steel 304/ 316 |  |
| Finish          | Satin / mirror polished  | Finish          | Satin / mirror polished  |  |