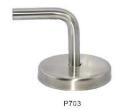

## handrail bracket for stairs glass railing

material: stainless steel 304/316

finish: satin or mirror

for glass thickness: 8-12mm

MOQ: 1 PC

function: for connecting glass to handrail

| Model No.: P703 |                         |  |  |  |
|-----------------|-------------------------|--|--|--|
| Material        | Stainless steel 304/316 |  |  |  |
| Finish          | Satin / mirror polished |  |  |  |