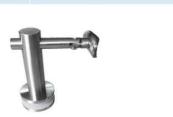

Finish

|          | 36                      |  |  |  |
|----------|-------------------------|--|--|--|
|          | P706                    |  |  |  |
|          | Model No.: P706         |  |  |  |
| Material | Stainless steel 304/316 |  |  |  |