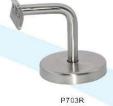

Model No.

Material

Finish

| Model No.: P703R |                          | Model No. : P704 |                         |
|------------------|--------------------------|------------------|-------------------------|
| Material         | Stainless steel 304/ 316 | Material         | Stainless steel 304/316 |
| Finish           | Satin / mirror polished  | Finish           | Satin / mirror polished |