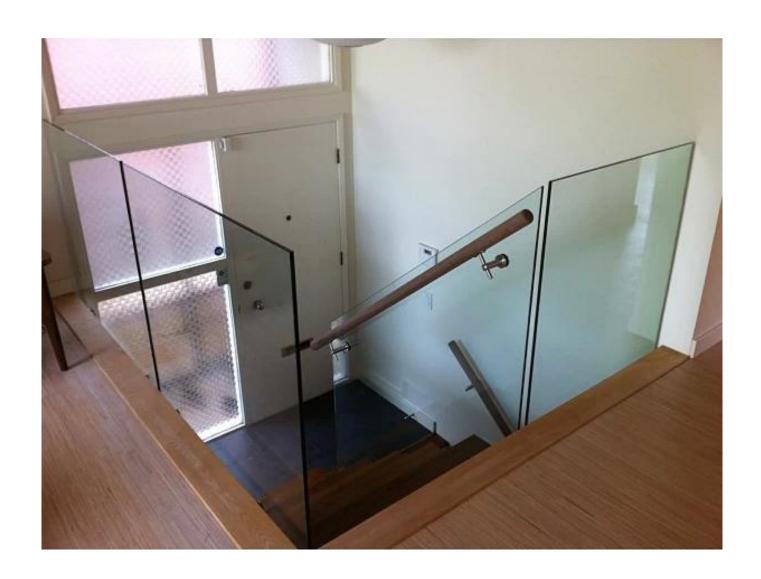

## handrail bracket for stairs glass railing

material: stainless steel 304/316

finish: satin or mirror

for glass thickness: 8-12mm

MOQ: 1 PC

function: for connecting glass to handrail

| Model No.: P703 |                         |  |  |  |
|-----------------|-------------------------|--|--|--|
| Material        | Stainless steel 304/316 |  |  |  |
| Finish          | Satin / mirror polished |  |  |  |