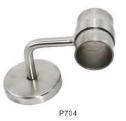

Model No.

Material

Finish

| Model No.: P703R |                          | Model No. : P704 |                         |
|------------------|--------------------------|------------------|-------------------------|
| Material         | Stainless steel 304/ 316 | Material         | Stainless steel 304/316 |
| Finish           | Satin / mirror polished  | Finish           | Satin / mirror polished |