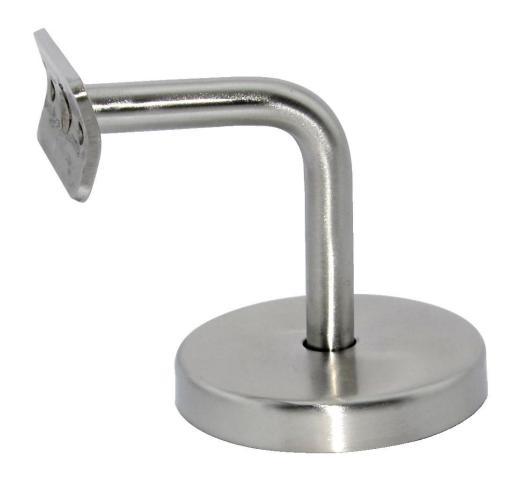

|          | Model No.: P709         |  |
|----------|-------------------------|--|
| Material | Stainless steel 304/316 |  |
| Finish   | Satin / mirror polished |  |

P707

Please feel free to contact us if you are interested.