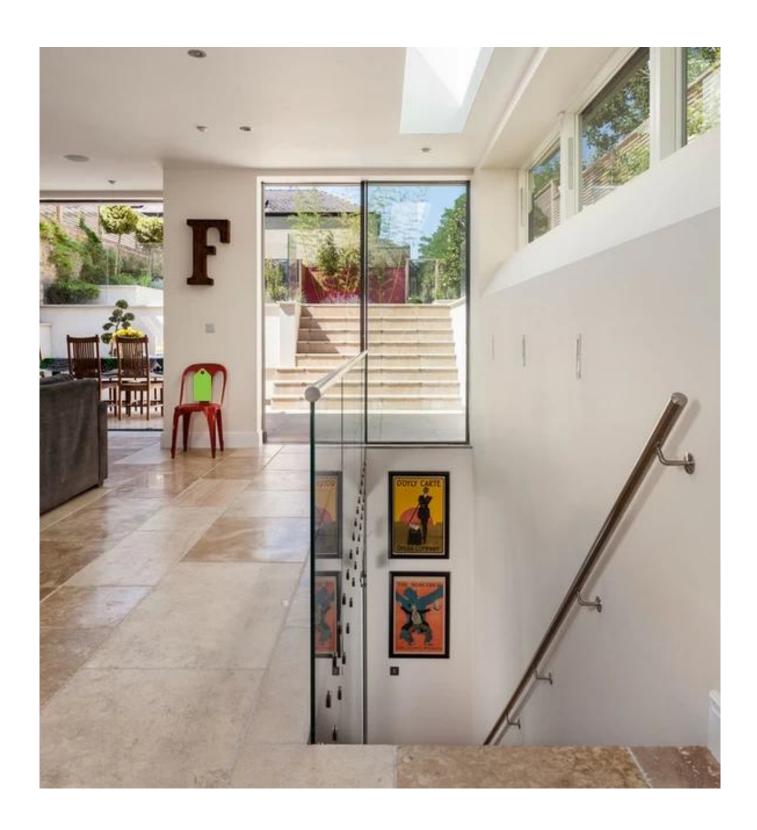

## handrail bracket for stairs glass railing

material: stainless steel 304/316

finish: satin or mirror

for glass thickness: 8-12mm

MOQ: 1 PC

function: for connecting glass to handrail

| Model No.: P703 |                         |  |  |  |
|-----------------|-------------------------|--|--|--|
| Material        | Stainless steel 304/316 |  |  |  |
| Finish          | Satin / mirror polished |  |  |  |