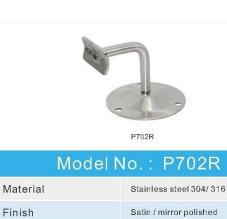

## handrail bracket for stairs glass railing

material: stainless steel 304/316

finish: satin or mirror

for glass thickness: 8-12mm

MOQ: 1 PC

function: for connecting glass to handrail

| Model No.: P703 |                         |  |  |  |
|-----------------|-------------------------|--|--|--|
| Material        | Stainless steel 304/316 |  |  |  |
| Finish          | Satin / mirror polished |  |  |  |