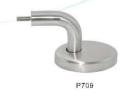

|          | Model No.: P709         |  |
|----------|-------------------------|--|
| Material | Stainless steel 304/316 |  |
| Finish   | Satin / mirror polished |  |

P707

Please feel free to contact us if you are interested.