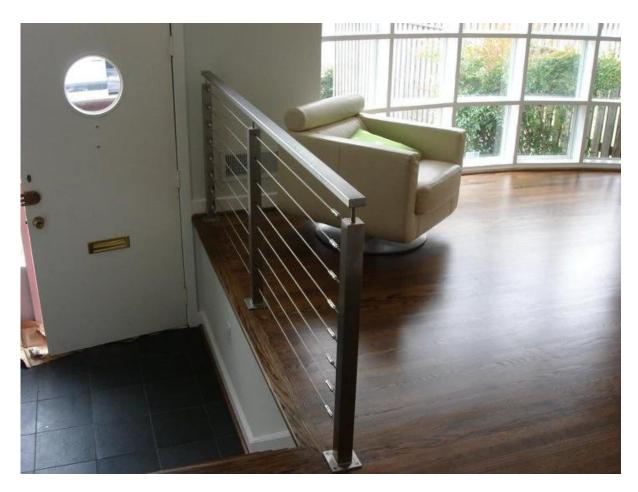

## inox 316 cable railing outdoor interior stairs deck design Stainless steel cable railing Features:

| Components         | Specifications       | Material    | Surface      |
|--------------------|----------------------|-------------|--------------|
| handrail           | Ф50.8 (42.4) x 1.5mm | SS304/SS316 | satin/mirror |
| cable/wire rope    | Ф3-8 mm              | SS304/SS316 | no finish    |
| balustrade<br>post | Ф50.8 (42.4) x 1.5mm | SS304/SS316 | satin/mirror |

## **Installation**

1. stainless steel cable railing system is easy to install, just screw, no welding.

Cable tensioner. javascript:void(0);/\*1471945523942\*/

Thank you for your visit, any interested or needs, please contact me freely: