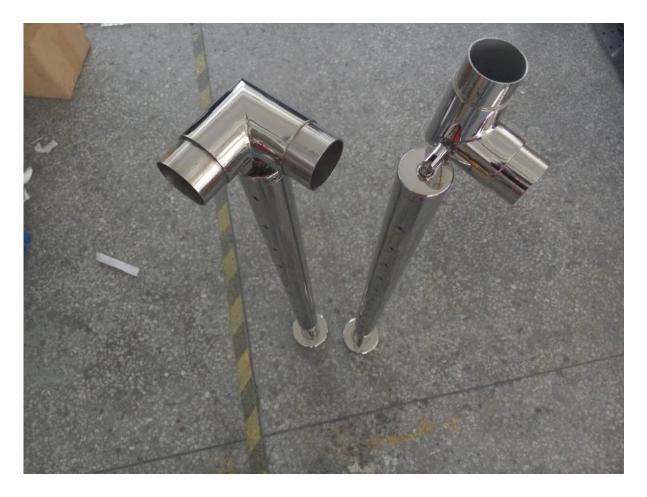

## inox 316 cable railing outdoor interior stairs deck design Stainless steel cable railing Features:

| Components         | Specifications       | Material    | Surface      |
|--------------------|----------------------|-------------|--------------|
| handrail           | Ф50.8 (42.4) x 1.5mm | SS304/SS316 | satin/mirror |
| cable/wire rope    | Ф3-8 mm              | SS304/SS316 | no finish    |
| balustrade<br>post | Ф50.8 (42.4) x 1.5mm | SS304/SS316 | satin/mirror |