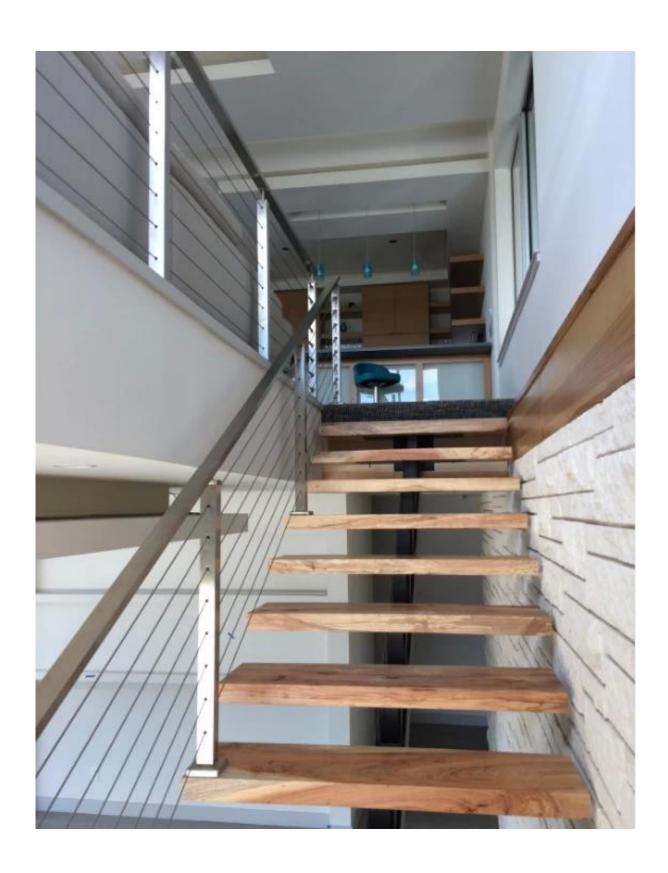

## inox 316 cable railing outdoor interior stairs deck design Stainless steel cable railing Features:

| Components         | Specifications       | Material    | Surface      |
|--------------------|----------------------|-------------|--------------|
| handrail           | Ф50.8 (42.4) x 1.5mm | SS304/SS316 | satin/mirror |
| cable/wire rope    | Ф3-8 mm              | SS304/SS316 | no finish    |
| balustrade<br>post | Ф50.8 (42.4) x 1.5mm | SS304/SS316 | satin/mirror |

## **Installation**

1. stainless steel cable railing system is easy to install, just screw, no welding.

Cable tensioner. javascript:void(0);/\*1471945523942\*/

Thank you for your visit, any interested or needs, please contact me freely: