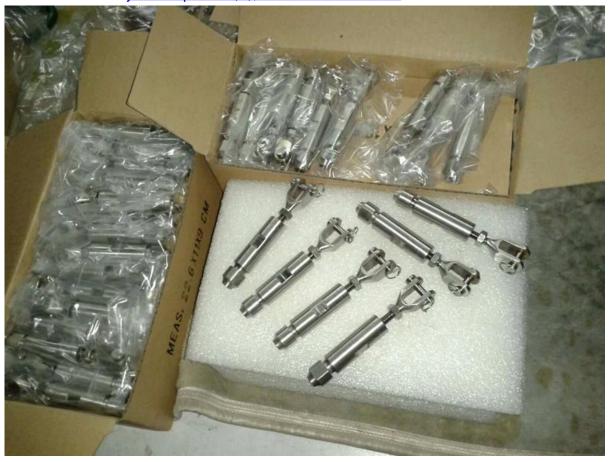

## **Installation**

1. stainless steel cable railing system is easy to install, just screw, no welding.

Cable tensioner. javascript:void(0);/\*1471945523942\*/

Thank you for your visit, any interested or needs, please contact me freely: