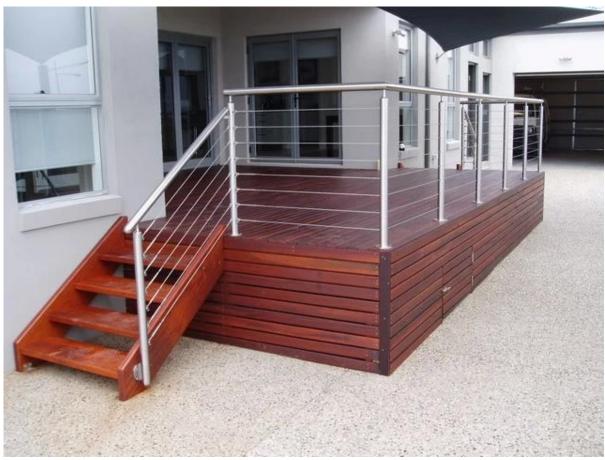

## inox 316 cable railing outdoor interior stairs deck design Stainless steel cable railing Features:

| Components         | Specifications       | Material    | Surface      |
|--------------------|----------------------|-------------|--------------|
| handrail           | Ф50.8 (42.4) x 1.5mm | SS304/SS316 | satin/mirror |
| cable/wire rope    | Ф3-8 mm              | SS304/SS316 | no finish    |
| balustrade<br>post | Ф50.8 (42.4) x 1.5mm | SS304/SS316 | satin/mirror |

## **Installation**

1. stainless steel cable railing system is easy to install, just screw, no welding.

Cable tensioner. javascript:void(0);/\*1471945523942\*/

Thank you for your visit, any interested or needs, please contact me freely: