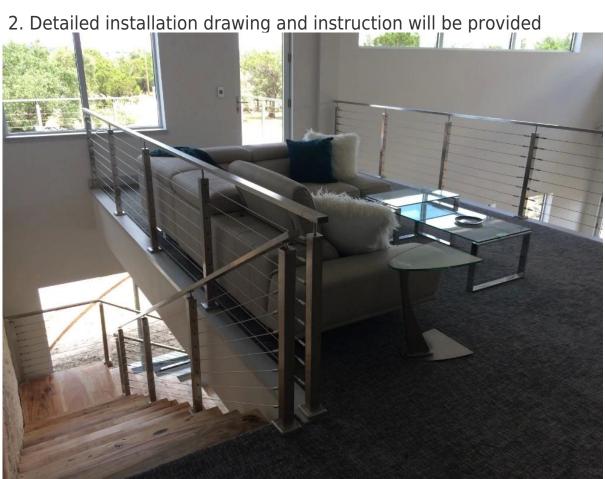

## inox 316 cable railing outdoor interior stairs deck design Stainless steel cable railing Features:

| Components         | Specifications       | Material    | Surface      |
|--------------------|----------------------|-------------|--------------|
| handrail           | Ф50.8 (42.4) x 1.5mm | SS304/SS316 | satin/mirror |
| cable/wire rope    | Ф3-8 mm              | SS304/SS316 | no finish    |
| balustrade<br>post | Ф50.8 (42.4) x 1.5mm | SS304/SS316 | satin/mirror |

## **Installation**

1. stainless steel cable railing system is easy to install, just screw, no welding.

Cable tensioner. javascript:void(0);/\*1471945523942\*/

Thank you for your visit, any interested or needs, please contact me freely: