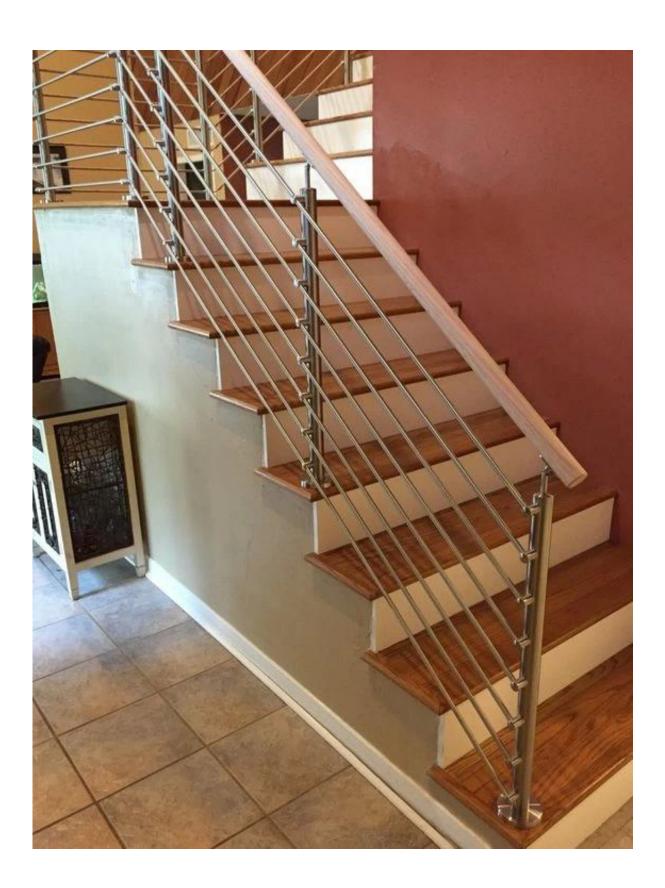

- railing balustrade post size : 43mm or 50.8mm

- crossbars dia 12mm

- Height can be 36 inch or 42 inch , or as per request

2. Photos for inox 316 crossbar railing balustrade posts

LCH-101

Here are more information about SHENZHEN LAUNCH COMPANY-