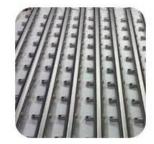

Shenzhen launch manufactures highest quality inox 316 crossbar railing balustrade posts with mirror finish .

1. Specs. for stainless steel crossbar railing balustrade post

- material : inox 304/316

-Finish: satin or mirror

- railing balustrade post size : 43mm or 50.8mm

- crossbars dia 12mm

- Height can be 36 inch or 42 inch , or as per request

2. Photos for inox 316 crossbar railing balustrade posts

LCH-101

Here are more information about SHENZHEN LAUNCH COMPANY-