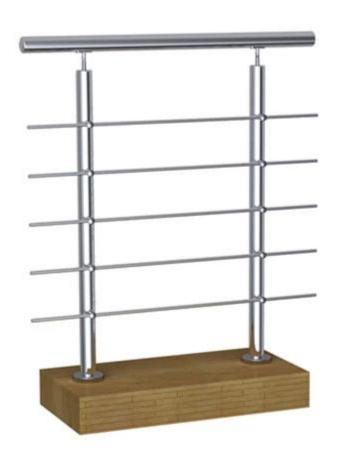

- railing balustrade post size : 43mm or 50.8mm

- crossbars dia 12mm

- Height can be 36 inch or 42 inch , or as per request

2. Photos for inox 316 crossbar railing balustrade posts

LCH-101

Here are more information about SHENZHEN LAUNCH COMPANY-