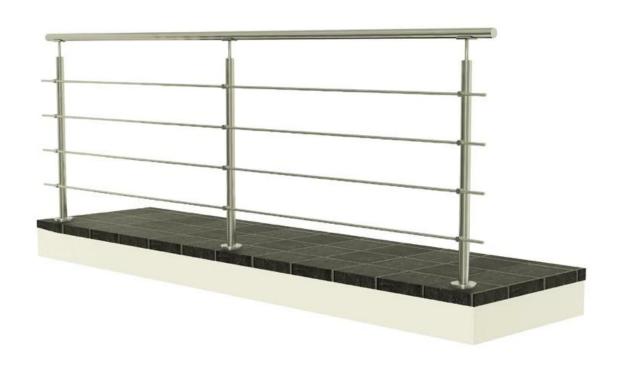

- railing balustrade post size : 43mm or 50.8mm

- crossbars dia 12mm

- Height can be 36 inch or 42 inch , or as per request

2. Photos for inox 316 crossbar railing balustrade posts

LCH-101

Here are more information about SHENZHEN LAUNCH COMPANY-