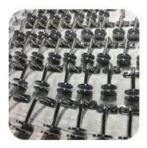

Shenzhen launch manufactures highest quality inox 316 crossbar railing balustrade posts with mirror finish .

1. Specs. for stainless steel crossbar railing balustrade post

- material : inox 304/316

-Finish: satin or mirror

- railing balustrade post size : 43mm or 50.8mm

- crossbars dia 12mm

- Height can be 36 inch or 42 inch , or as per request

2. Photos for inox 316 crossbar railing balustrade posts

LCH-101

Here are more information about SHENZHEN LAUNCH COMPANY-