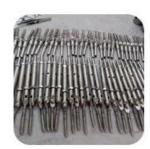

- railing balustrade post size : 43mm or 50.8mm

- crossbars dia 12mm

- Height can be 36 inch or 42 inch , or as per request

2. Photos for inox 316 crossbar railing balustrade posts

LCH-101

Here are more information about SHENZHEN LAUNCH COMPANY-