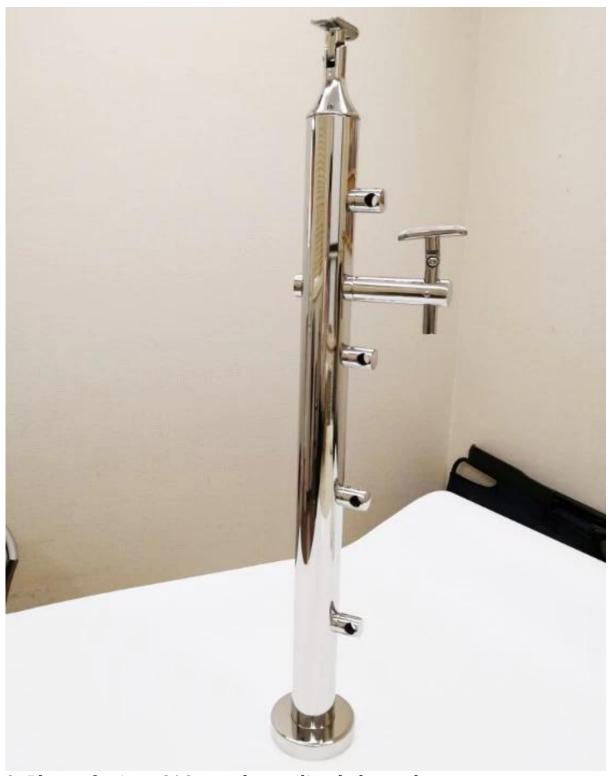

Shenzhen launch manufactures highest quality inox 316 crossbar railing balustrade posts with mirror finish .

1. Specs. for stainless steel crossbar railing balustrade post

- material : inox 304/316

-Finish: satin or mirror

- railing balustrade post size : 43mm or 50.8mm

- crossbars dia 12mm

- Height can be 36 inch or 42 inch , or as per request

2. Photos for inox 316 crossbar railing balustrade posts

LCH-101

Here are more information about SHENZHEN LAUNCH COMPANY-