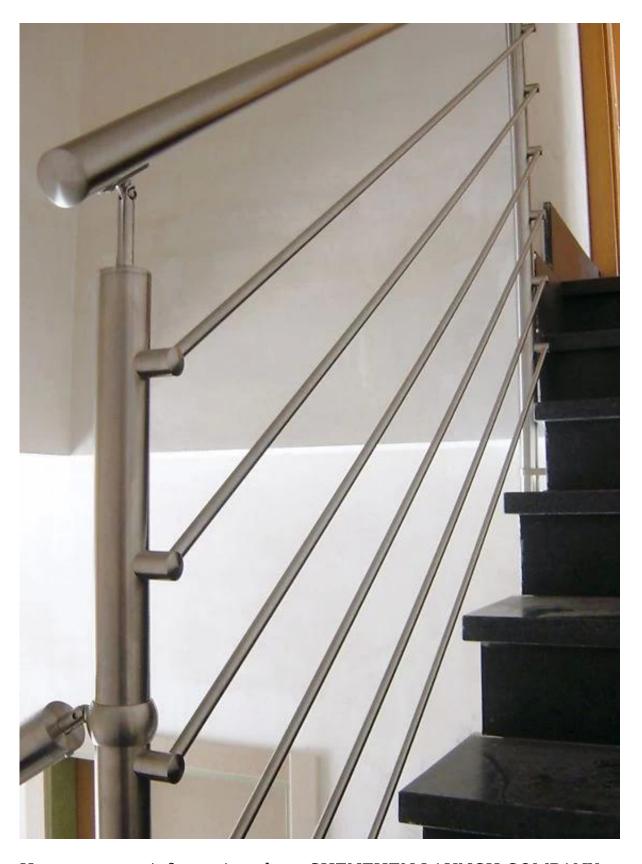

Shenzhen launch manufactures highest quality inox 316 crossbar railing balustrade posts with mirror finish .

1. Specs. for stainless steel crossbar railing balustrade post

- material : inox 304/316

-Finish: satin or mirror

- railing balustrade post size : 43mm or 50.8mm

- crossbars dia 12mm

- Height can be 36 inch or 42 inch , or as per request

2. Photos for inox 316 crossbar railing balustrade posts

LCH-101

Here are more information about SHENZHEN LAUNCH COMPANY-