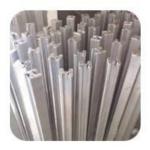

- railing balustrade post size : 43mm or 50.8mm

- crossbars dia 12mm

- Height can be 36 inch or 42 inch , or as per request

2. Photos for inox 316 crossbar railing balustrade posts

LCH-101

Here are more information about SHENZHEN LAUNCH COMPANY-