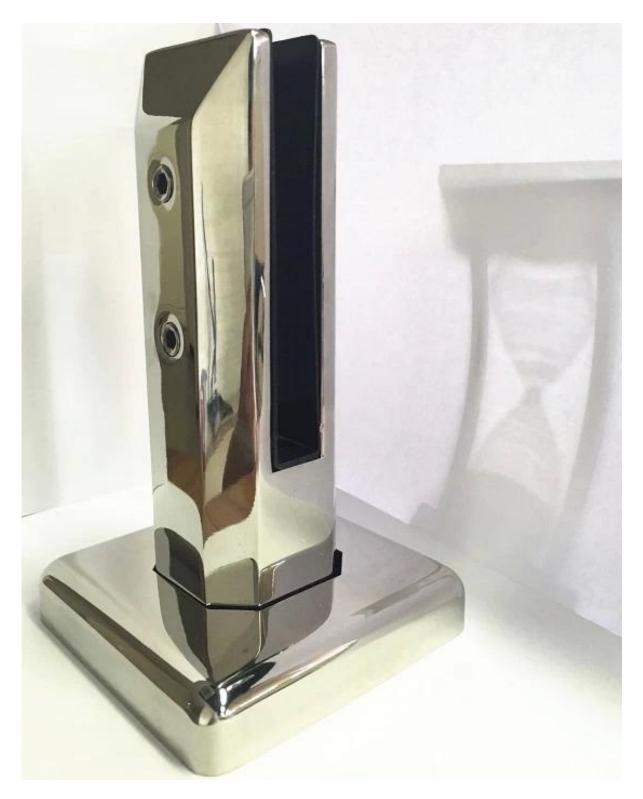

## Invisible pool fencing stainless steel spigot/glass clamp

- 1. Stainless steel spigot/glass clamp specification,
- 1. Material: Stainless steel 316/duplex 2205.
- 2. Finish: Brushed or Mirror polished.
- 3. For glass thickness: 10-13.52mm.
- 4. Model No. RBM: Round base plate spigot.
- 5. Model No. SBM: Square base plate spigot.