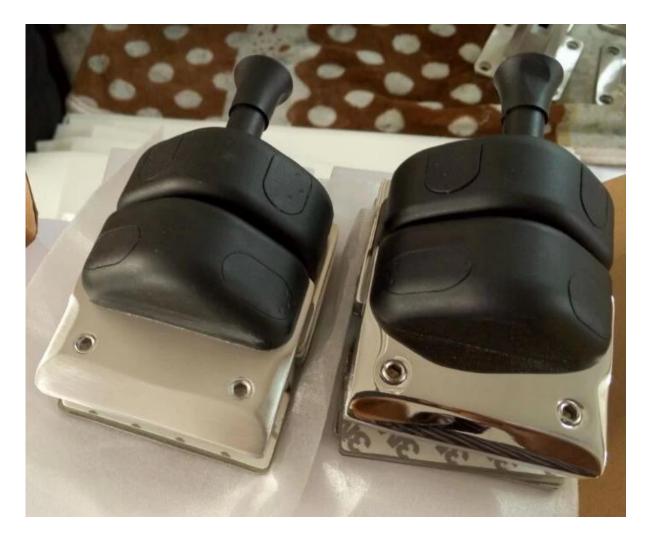

## Invisible pool fencing stainless steel spigot/glass clamp

- 1. Stainless steel spigot/glass clamp specification,
- 1. Material: Stainless steel 316/duplex 2205.
- 2. Finish: Brushed or Mirror polished.
- 3. For glass thickness: 10-13.52mm.
- 4. Model No. RBM: Round base plate spigot.
- 5. Model No. SBM: Square base plate spigot.