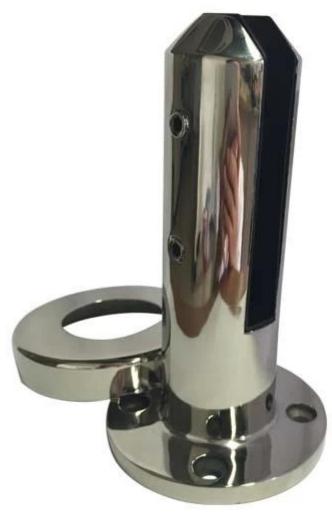

## Invisible pool fencing stainless steel spigot/glass clamp

- 1. Stainless steel spigot/glass clamp specification,
- 1. Material: Stainless steel 316/duplex 2205.
- 2. Finish: Brushed or Mirror polished.
- 3. For glass thickness: 10-13.52mm.
- 4. Model No. RBM: Round base plate spigot.
- 5. Model No. SBM: Square base plate spigot.