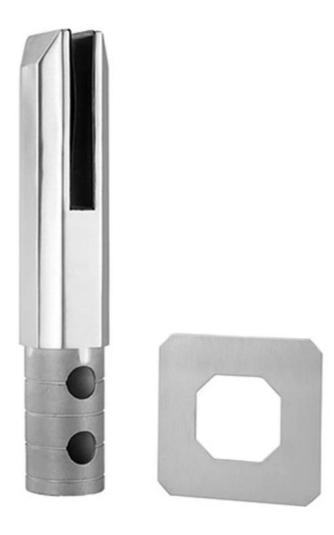

Marine grade stainless steel 316 square core drill spigot 285mm length , with cover ring , for swimming pool fence , balcony and staircase , deck etc.

Core drill glass spigots need to go under ground and first you need to drill holes on the ground then fix it inside with fixng grouts .

Installation of core drill glass spigots is as easy as the base plate glass spigots so you can install all by yourself .

Below are some photos for #SCM core drill glass spigot -

Check out below more details for core drill glass spigot SCM-Item : Core drill glass spigot

- Model no. SCM
- Marine grade stainless steel 316
- Finish : satin /mirror finish
- Size: 285mm length
- Fittings included : cover ringGlass thickness : 10-13.52mm
- Packaging: 1 pc /boxPcs/carton: 10 pcs
- Carton size: 365\*330\*230mm