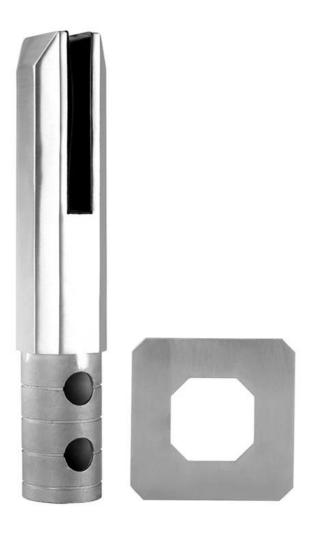

Marine grade stainless steel 316 square core drill spigot 285mm length , with cover ring , for swimming pool fence , balcony and staircase , deck etc.

Core drill glass spigots need to go under ground and first you need to drill holes on the ground then fix it inside with fixng grouts .

Installation of core drill glass spigots is as easy as the base plate glass spigots so you can install all by yourself .

Below are some photos for #SCM core drill glass spigot -

Check out below more details for core drill glass spigot SCM-Item : Core drill glass spigot

- Model no. SCM
- Marine grade stainless steel 316
- Finish : satin /mirror finish
- Size: 285mm length
- Fittings included : cover ringGlass thickness : 10-13.52mm
- Packaging: 1 pc /boxPcs/carton: 10 pcs
- Carton size: 365\*330\*230mm