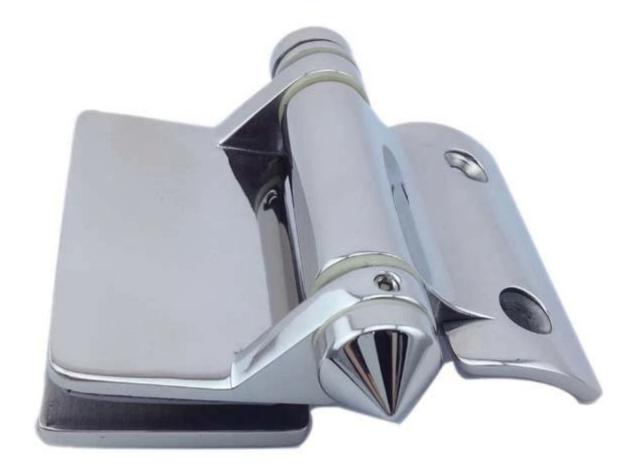

## Description

- --Round post to glass door heavy duty hinge
- --Model No.:G-R2
- --Manufacture method:casting
- --Can hold  $\leq$  20KG glass (1000x1000x8mm glass)
- --Drill glass hole size: diameter 16mm
- --Packaging: one pc into one plastic bag, then into one box. 12 pcs into one carton
- --MOQ: one pc
- --Delivery: by air/by sea
- $\hbox{\it --} Application: swimming pool fence, glass \ railing, baclony \ design \ railing, \ glass \ to \ glass \ door \ , heavy \ glass \ gate$
- --For both commerical and modern house home design
- --For both wholesale and retail (We are factory)
- --Sample is always available