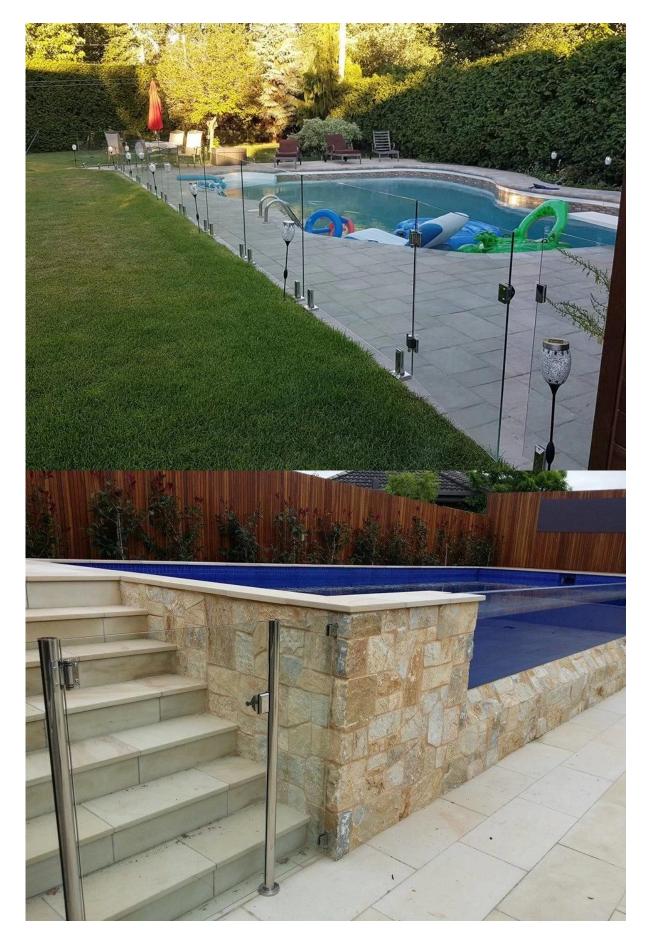

## Products details

Project photos

Dreawing

Certification

## Description

- --Round post to glass door heavy duty hinge
- --Model No.:G-R2
- --Manufacture method:casting
- --Can hold  $\leq$  20KG glass (1000x1000x8mm glass)
- --Drill glass hole size: diameter 16mm
- --Packaging: one pc into one plastic bag, then into one box. 12 pcs into one carton
- --MOQ: one pc
- --Delivery: by air/by sea
- $\hbox{\it --} Application: swimming pool fence, glass \ railing, baclony \ design \ railing, \ glass \ to \ glass \ door \ , heavy \ glass \ gate$
- --For both commerical and modern house home design
- --For both wholesale and retail (We are factory)
- --Sample is always available