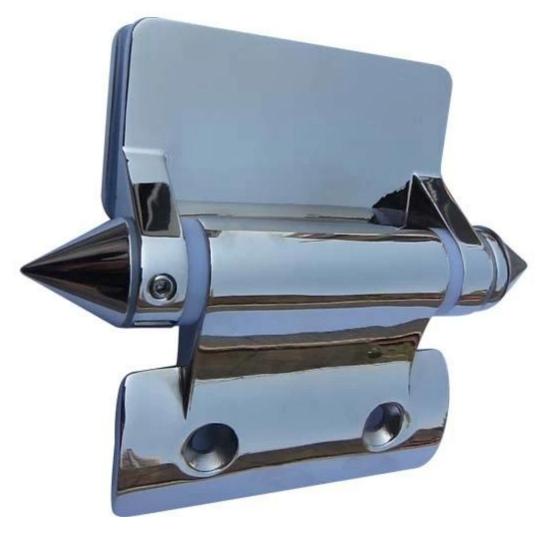

## Description

- --Round post to glass door heavy duty hinge
- --Model No.:G-R2
- --Manufacture method:casting
- --Can hold  $\leq$  20KG glass (1000x1000x8mm glass)
- --Drill glass hole size: diameter 16mm
- --Packaging: one pc into one plastic bag, then into one box. 12 pcs into one carton
- --MOQ: one pc
- --Delivery: by air/by sea
- $\hbox{\it --} Application: swimming pool fence, glass \ railing, baclony \ design \ railing, \ glass \ to \ glass \ door \ , heavy \ glass \ gate$
- --For both commerical and modern house home design
- --For both wholesale and retail (We are factory)
- --Sample is always available