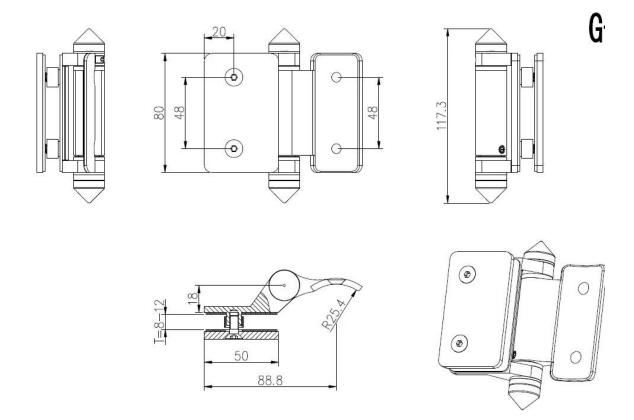

## Products details

Project photos

Dreawing

Certification

## Description

- --Round post to glass door heavy duty hinge
- --Model No.:G-R2
- --Manufacture method:casting
- --Can hold  $\leq$  20KG glass (1000x1000x8mm glass)
- --Drill glass hole size: diameter 16mm
- --Packaging: one pc into one plastic bag, then into one box. 12 pcs into one carton
- --MOQ: one pc
- --Delivery: by air/by sea
- $\hbox{\it --} Application: swimming pool fence, glass \ railing, baclony \ design \ railing, \ glass \ to \ glass \ door \ , heavy \ glass \ gate$
- --For both commerical and modern house home design
- --For both wholesale and retail (We are factory)
- --Sample is always available