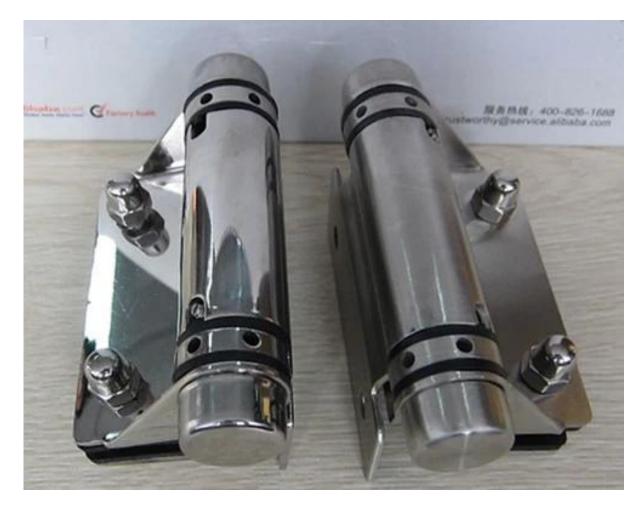

Description

- --Glass to glass door heavy duty hinge
- --Model No.:G-W1
- --Manufacture method:stamping
- --Can hold  $\leq$  20KG glass (1000x1000x8mm glass)
- --Drill glass hole size: diameter 16mm
- --Packaging: one pc into one plastic bag, then into one box. 12 pcs into one carton
- --MOQ: one pc
- --Delivery: by air/by sea

--Application:swimming pool fence,glass railing,baclony design railing, glass to glass door ,heavy glass gate

- --For both commerical and modern house home design
- --For both wholesale and retail (We are factory)
- --Sample is always available

## Products details





## Project photos





Dreawing



Certification



Need a quote or any questions, please leave a message. Or contact me as below info. will get back to you ASAP! KEBIL<sup>科比奥<sup>\*</sup> 深圳市朗驰商贸有限公司 SHENZHEN LAUNCH CO., LTD. 朗驰国际有限公司 LAUNCH INTERNATIONAL LIMITED.</sup>

季敏 Merlin Ji Senior Sales Representative

**(**86) 189 6294 5180

## 深圳市南山区南山大道1092号亿利达大厦B区3栋5003

Room 5003, Building 3, Yilida Building, No. 1092 Nanshan Road, Nanshan District, Shenzhen, China postal code 518054

| (86-755) | 8603 | 7559 |
|----------|------|------|
| (00,00)  | 0000 |      |

(86-755) 8637 2611

🔀 sales06@launch-china.cn

www.launch-china.com www.chinabalustrade.com