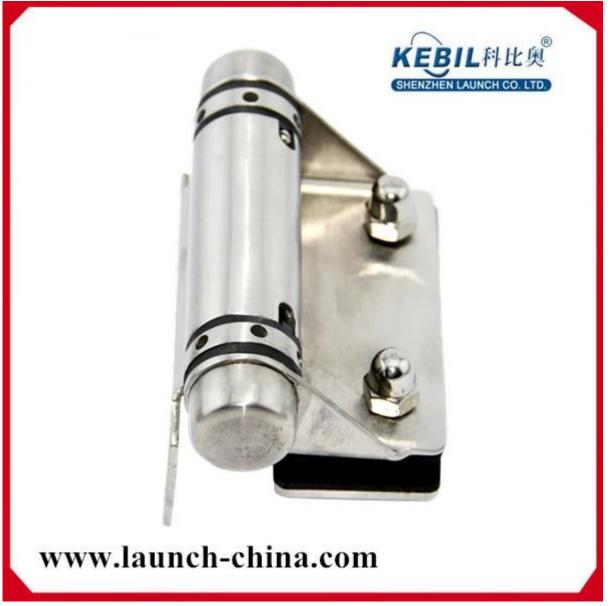

Description

- --Glass to glass door heavy duty hinge
- --Model No.:G-W1
- --Manufacture method:stamping
- --Can hold  $\leq$  20KG glass (1000x1000x8mm glass)
- --Drill glass hole size: diameter 16mm
- --Packaging: one pc into one plastic bag, then into one box. 12 pcs into one carton
- --MOQ: one pc
- --Delivery: by air/by sea

--Application:swimming pool fence,glass railing,baclony design railing, glass to glass door ,heavy glass gate

- --For both commerical and modern house home design
- --For both wholesale and retail (We are factory)
- --Sample is always available