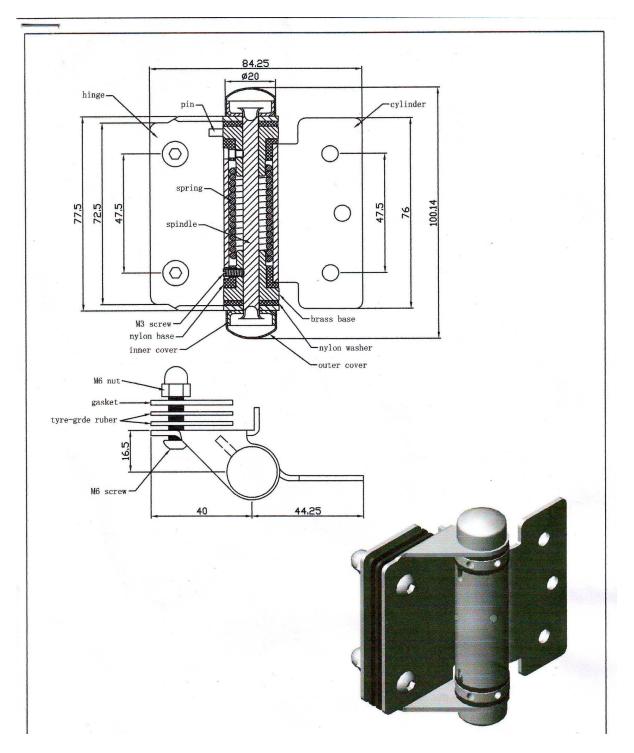

Description

- --Glass to glass door heavy duty hinge
- --Model No.:G-W1
- --Manufacture method:stamping
- --Can hold  $\leq$  20KG glass (1000x1000x8mm glass)
- --Drill glass hole size: diameter 16mm
- --Packaging: one pc into one plastic bag, then into one box. 12 pcs into one carton
- --MOQ: one pc
- --Delivery: by air/by sea

--Application:swimming pool fence,glass railing,baclony design railing, glass to glass door ,heavy glass gate

- --For both commerical and modern house home design
- --For both wholesale and retail (We are factory)
- --Sample is always available

## Products details





## Project photos





Dreawing



Certification



Need a quote or any questions, please leave a message. Or contact me as below info. will get back to you ASAP! KEBIL<sup>科比奥<sup>\*</sup> 深圳市朗驰商贸有限公司 SHENZHEN LAUNCH CO., LTD. 朗驰国际有限公司 LAUNCH INTERNATIONAL LIMITED.</sup>

季敏 Merlin Ji Senior Sales Representative

**(**86) 189 6294 5180

## 深圳市南山区南山大道1092号亿利达大厦B区3栋5003

Room 5003, Building 3, Yilida Building, No. 1092 Nanshan Road, Nanshan District, Shenzhen, China postal code 518054

| (86-755) | 8603 | 7559 |
|----------|------|------|
| (00,00)  | 0000 |      |

(86-755) 8637 2611

🔀 sales06@launch-china.cn

www.launch-china.com www.chinabalustrade.com