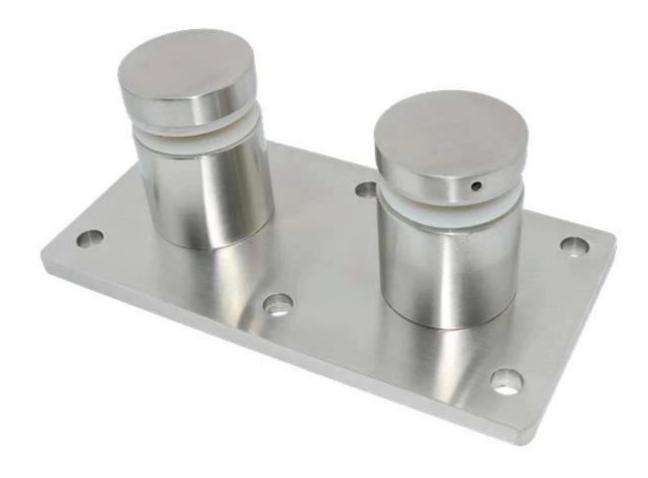

## **Product details:**

1> Item: inox standoff pin for frameless glass railing

Material: Stainless steel (SS) 304 or 316

Finish or surface treatment: bright or mirror or satin polished

Glass thickness:8-14mm

Description: The parts are used to fix or hold glasses.

Various types for your choice.

OEM order is welcome

## 2>Advantages:

Material: High quality stainless steel 304 and 316.

Finish or surface treatment :PSS (Polished Stainless Steel), SSS(Satin Stainless Steel)

Look: Durable (Excellent quality control), beautiful outlook, easy to install, with superior after-sales service.