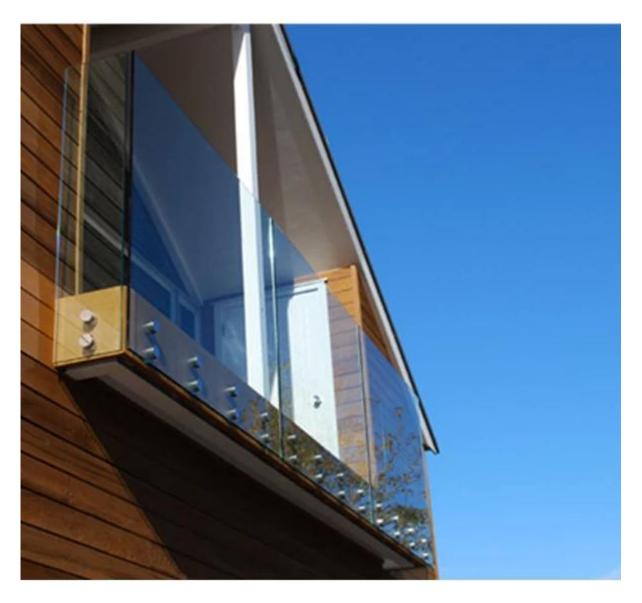

## **Installation:**

Maintenances: we could repair them well within one week and send back to you.

Function: The handrail fittings are used to fence the garden, stair, swimming pool, balcony, villas, and so on.

Application: Handrail staircase of the apartment, villa, stairs, swimming pool, balcony, shopping mall, bridge or deck and so on.