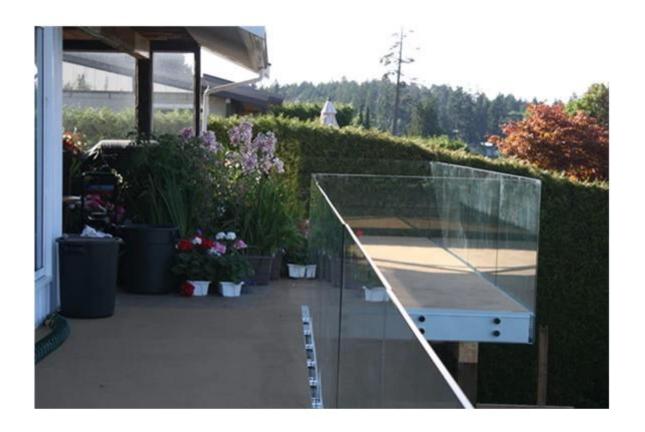

# 3.frameless glass balustrade with glass standoff

frameless stainless steel glass standoff for balcony, balcony design stainless steel outdoor glass standoff

stainless steel glass standoff bracket for the design of balcony,china
stainless steel glass balustrade system with standoff

# glass balustrade with standoff