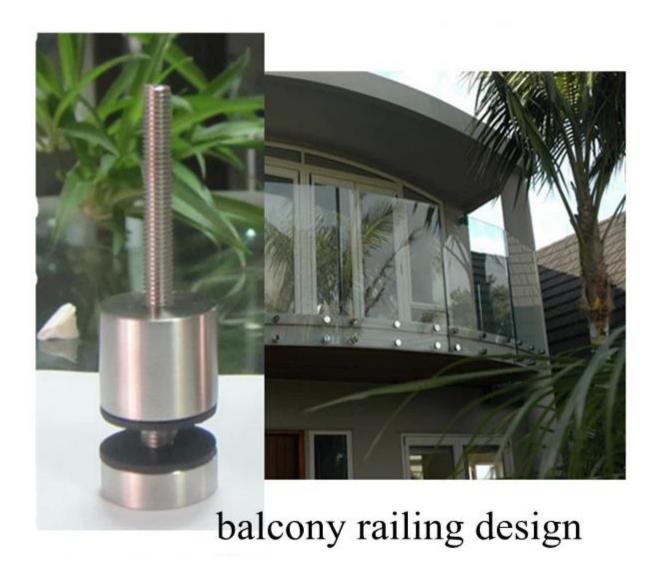

# 3.frameless glass balustrade with glass standoff

frameless stainless steel glass standoff for balcony, balcony design stainless steel outdoor glass standoff

stainless steel glass standoff bracket for the design of balcony,china
stainless steel glass balustrade system with standoff

# glass balustrade with standoff