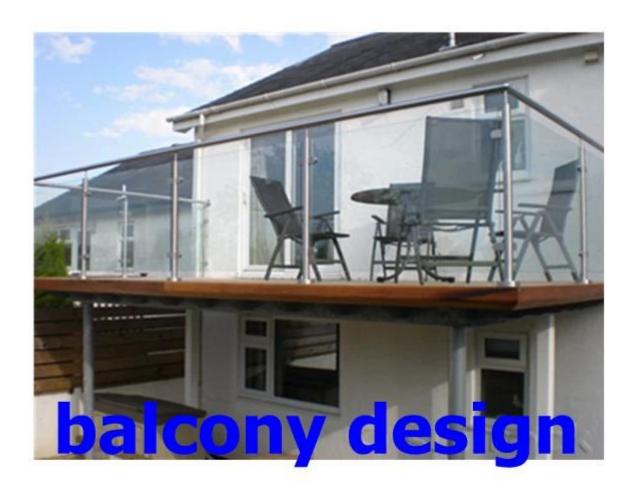

There are various choices for the balcony design. But frameless glass balustrade with stainless steel glass standoff, frameless galss railing with glass spigot and stainless steel glass handrail system are the most popular.