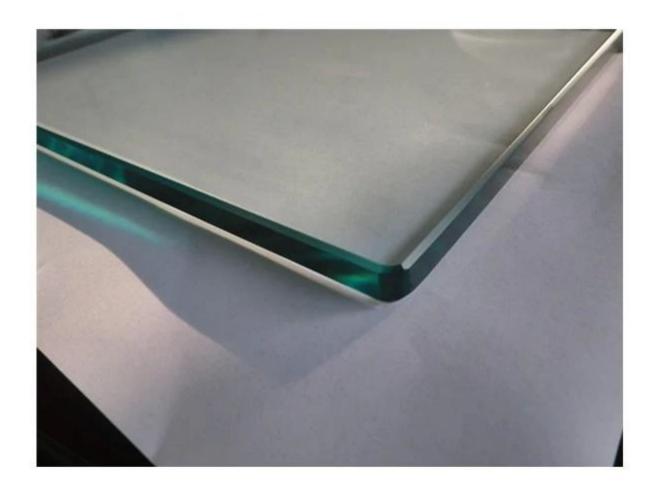

## 4. tempered glass with safety corner

12mm glass for pool fence, toughened glass panel for glass balustrade