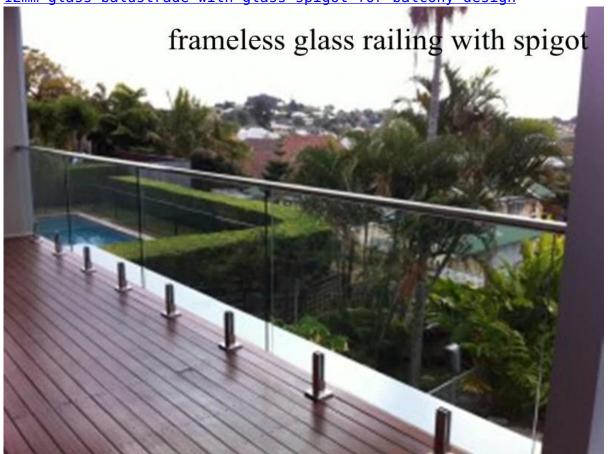

#### 1.frameless glass railing with glass spigot

12mm glass balustrade with glass spigot for balcony design

china stainless steel mini post for swimming pool fence supplier

glass balustrade system