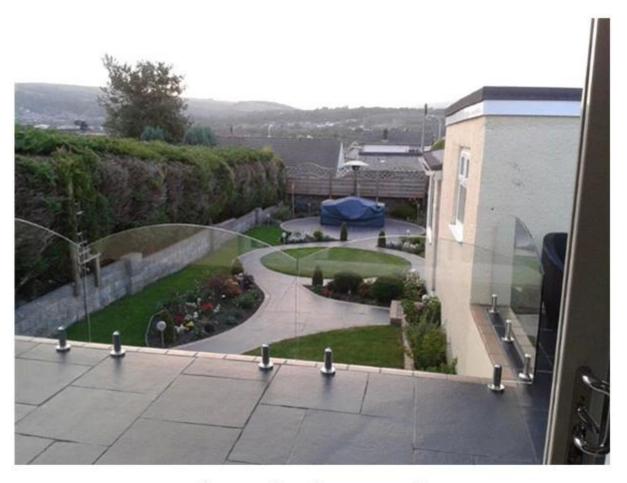

# 3.frameless glass balustrade with glass standoff

frameless stainless steel glass standoff for balcony, balcony design stainless steel outdoor glass standoff

stainless steel glass standoff bracket for the design of balcony,china
stainless steel glass balustrade system with standoff

# glass balustrade with standoff