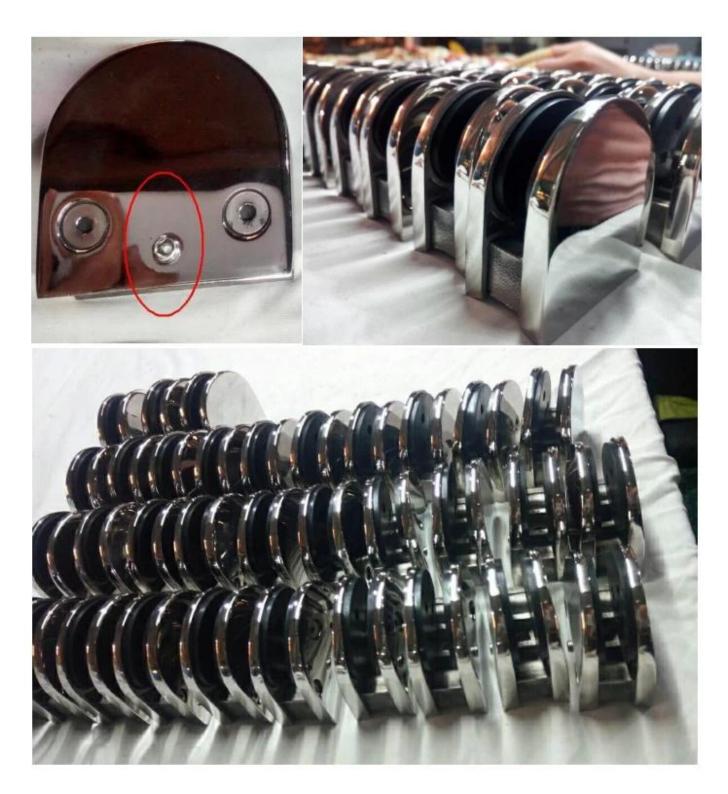

# production photos for D glass clamp

Company information -

Shenzhen Launch Co., Ltd was established in 2004, located at Nanshan District, Shenzhen, and one hour by car from Hongkong International Airport. Our main product is high-grade building materials includes stainless steel balustrade post, staircase handrail, balcony guardrail, swimming pool fence and other high-grade building materials. All the products are designed strictly according to the high-end market requirements. We have our own factory in Tangxia Town, Dongguan, has a variety of precision equipment more than 50 sets: CNC lathe, milling machine, punching machine, pipe cutter, argon welder, drilling machine, polisher, etc. which can provide customers with complete product processing services. With the German SPECTRO Spectrometer, we insist on testing every batch of materials to ensure that the material is highly qualified. We also have hardness gauge, secondary element and other test equipment to ensure the products meets customers' requirements.