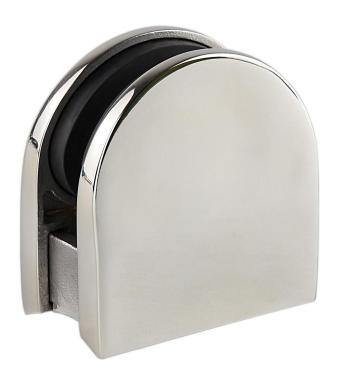

Here comes the new design 10mm 12mm D glass clamp for glass railings!

# Detailed information as below .

• size: 57.6x55x26.5mm

- adjustable for glass theikness 10-12mm
- with round back for round 42.4/50.8mm railing post

• MOQ 20 pcs

• payment term : T/T paypal

### Size 57.6\*55\*26.5mm