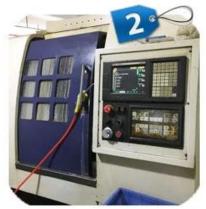

# production photos for D glass clamp

Company information -

Shenzhen Launch Co., Ltd was established in 2004, located at Nanshan District, Shenzhen, and one hour by car from Hongkong International Airport. Our main product is high-grade building materials includes stainless steel balustrade post, staircase handrail, balcony guardrail, swimming pool fence and other high-grade building materials. All the products are designed strictly according to the high-end market requirements. We have our own factory in Tangxia Town, Dongguan, has a variety of precision equipment more than 50 sets: CNC lathe, milling machine, punching machine, pipe cutter, argon welder, drilling machine, polisher, etc. which can provide customers with complete product processing services. With the German SPECTRO Spectrometer, we insist on testing every batch of materials to ensure that the material is highly qualified. We also have hardness gauge, secondary element and other test equipment to ensure the products meets customers' requirements.

## PRODUCTION PROCESS

CNC lathe

**CNC** Milling

Stamping

**Drilling & Tapping** 

Polishing