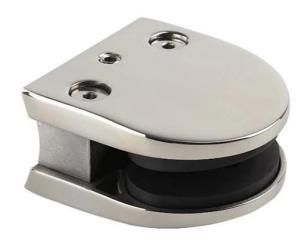

# photos for D glass clamp for glass railings

### Adjustable glass thickness 10-12mm

### Size 57.6\*55\*26.5mm