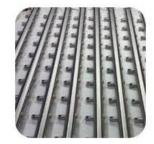

# photos for D glass clamp for glass railings

### Adjustable glass thickness 10-12mm

### Size 57.6\*55\*26.5mm