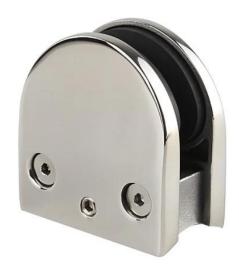

# photos for D glass clamp for glass railings

### Adjustable glass thickness 10-12mm

### Size 57.6\*55\*26.5mm