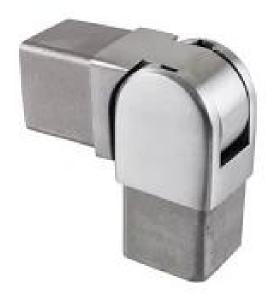

## new design adjustable connector for slotted tube handrail

|                        | Round top rail                                            | Square top rail                                           |
|------------------------|-----------------------------------------------------------|-----------------------------------------------------------|
| Material               | stainless steel 316/316L                                  | stainless steel 316/316L                                  |
| Finish                 | mirror or satin                                           | mirror or satin                                           |
| For glass<br>thickness | 12mm                                                      | 12mm                                                      |
| Length                 | 5.8 meter per length, or cut into size as per requirement | 5.8 meter per length, or cut into size as per requirement |
| Dimension              | dia 25.4mm, groove 14*14mm                                | 25*20mm, groove<br>14*14mm                                |

fixed connector for slotted tube handrail 180 degree connector, 90 degree connector, wall to rail connector, end cap

adjustable connector for slotted tube handrail left/right connector; up/down connector