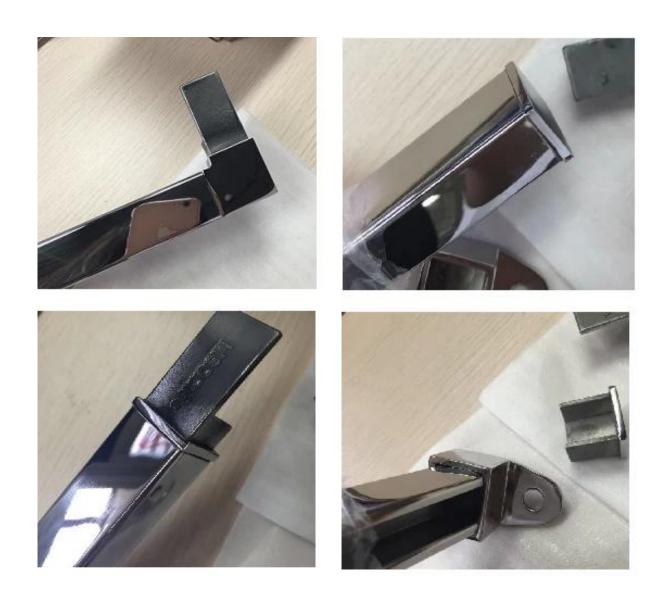

fixed connector for slotted tube handrail 180 degree connector, 90 degree connector, wall to rail connector, end cap

adjustable connector for slotted tube handrail left/right connector; up/down connector