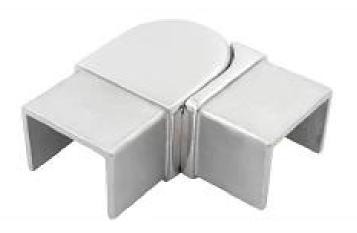

fixed connector for slotted tube handrail 180 degree connector, 90 degree connector, wall to rail connector, end cap

adjustable connector for slotted tube handrail left/right connector; up/down connector