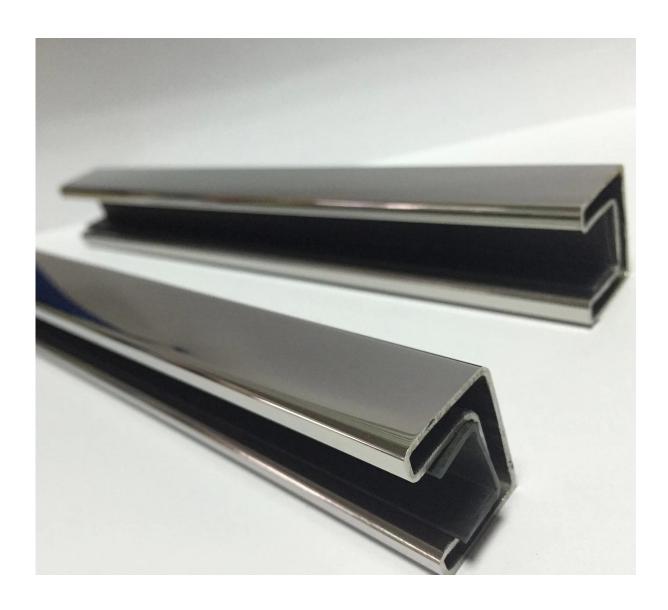

## new design adjustable connector for slotted tube handrail

|                        | Round top rail                                            | Square top rail                                           |
|------------------------|-----------------------------------------------------------|-----------------------------------------------------------|
| Material               | stainless steel 316/316L                                  | stainless steel 316/316L                                  |
| Finish                 | mirror or satin                                           | mirror or satin                                           |
| For glass<br>thickness | 12mm                                                      | 12mm                                                      |
| Length                 | 5.8 meter per length, or cut into size as per requirement | 5.8 meter per length, or cut into size as per requirement |
| Dimension              | dia 25.4mm, groove 14*14mm                                | 25*20mm, groove<br>14*14mm                                |