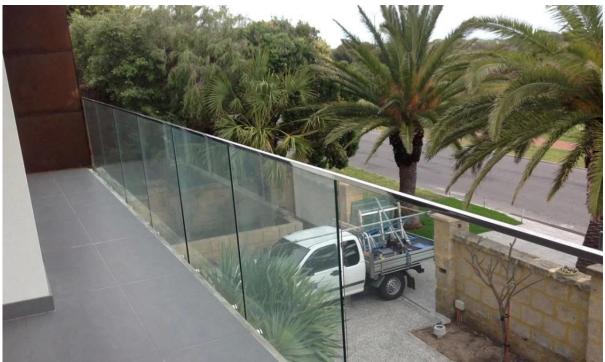

fixed connector for slotted tube handrail 180 degree connector, 90 degree connector, wall to rail connector, end cap

adjustable connector for slotted tube handrail left/right connector; up/down connector