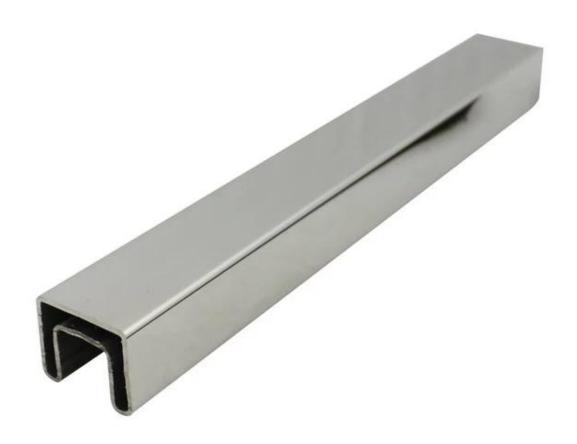

## new design adjustable connector for slotted tube handrail

|                        | Round top rail                                            | Square top rail                                           |
|------------------------|-----------------------------------------------------------|-----------------------------------------------------------|
| Material               | stainless steel 316/316L                                  | stainless steel 316/316L                                  |
| Finish                 | mirror or satin                                           | mirror or satin                                           |
| For glass<br>thickness | 12mm                                                      | 12mm                                                      |
| Length                 | 5.8 meter per length, or cut into size as per requirement | 5.8 meter per length, or cut into size as per requirement |
| Dimension              | dia 25.4mm, groove 14*14mm                                | 25*20mm, groove<br>14*14mm                                |