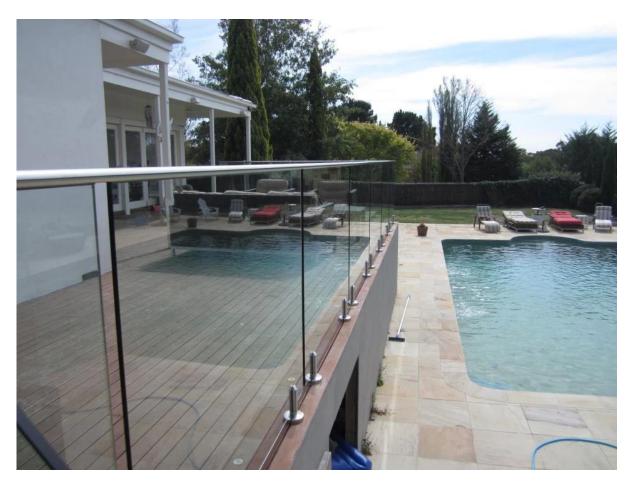

fixed connector for slotted tube handrail 180 degree connector, 90 degree connector, wall to rail connector, end cap

adjustable connector for slotted tube handrail left/right connector; up/down connector