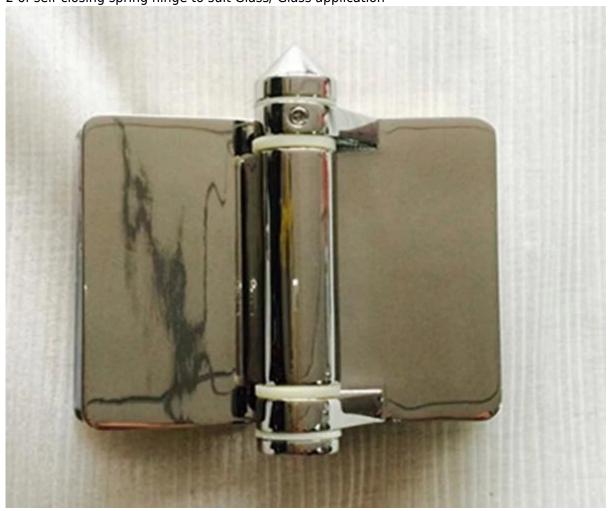

Hinge description:

Pool Gate Glass Spring Hinge Model: Glass to Glass Hinge

Model No.: G-G2

Pool Gate Hardware Kit includes 1 X Magnetic latch and 2 X Self-

closing hinges ,all screws and free installation tools.

Marine grade STAINLESS STEEL 316 made with a fantastic great MIRROR or SATIN polish finish.

Suits 8mm/10mm/12mm toughened glass gate

Model G-G2 Glass to Glass Pool Gate Hinge

2 of self-closing spring hinge to suit Glass/ Glass application