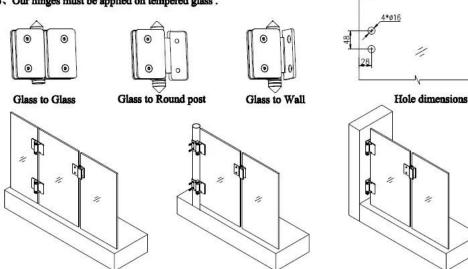

## Glass gate hinge series

1

- 1. Glass-Glass hinge, Glass to Wall hinge and Glass to Round post hinge are suitable for 1000x1200mm glass gate 8-12mm thick.
- When you open the glass gate it will close automatically.

  Our glass hinges are made by precision casting with stainless steel

  316 material, satin and mirror finish optional.
- 3. Our hinges must be applied on tempered glass.

For Glass Pool Gate Hinge & Installation, Please see below vedio link: <a href="https://www.youtube.com/watch?v=DKZIF0cAt1M">https://www.youtube.com/watch?v=DKZIF0cAt1M</a>