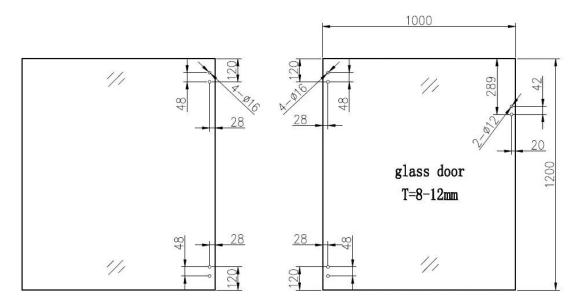

## G-G2 Hinge technical information:

Glass to gate gap 18mm, suits 8/10/12mm toughened glass gate, will fit onto 10/12mm fixed glass 1 of glass to glass hinge with 2 SCREWS GAP 42 mm

Pool gate glass panel hole - 20mm in from glass edge, 42mm apart.

Glass to gate gap 18mm, suits 8/10/12mm toughened glass gate please download here for the technical drawing: