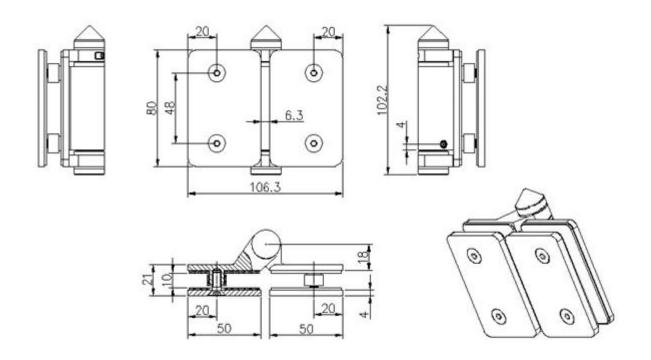

## G-G2 Hinge dimension:

1 of glass to glass hinge 80mm WIDTH

1 of glass to glass hinge 106.3mm LENGTH

1 of glass to glass hinge 21mm THIKCNESS

Distance between two screws 48mm

Distance from screw to hinge edge: 20mm

Please refer to below dimension drawing:

## G-G2 Hinge technical information:

Glass to gate gap 18mm, suits 8/10/12mm toughened glass gate, will fit onto 10/12mm fixed glass 1 of glass to glass hinge with 2 SCREWS GAP 42 mm

Pool gate glass panel hole - 20mm in from glass edge, 42mm apart.