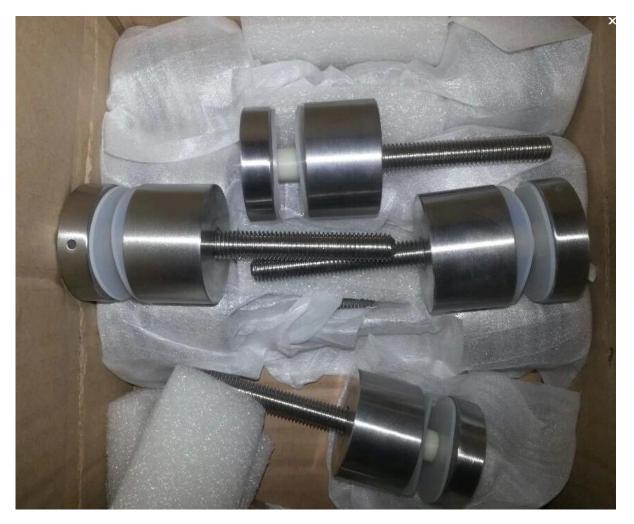

## 2. Glass stadndoff photos:

## Brushed finish

Mirror polished

<u>Package</u>

3. outdoor balcony tempered glass railing hardware glass standoff project :

4. Indoor staircase tempered glass railing hardware glass standoff project :

<u>5. Handrail bracket, please refer to :</u> javascript:void(0);/\*1479367765159\*/