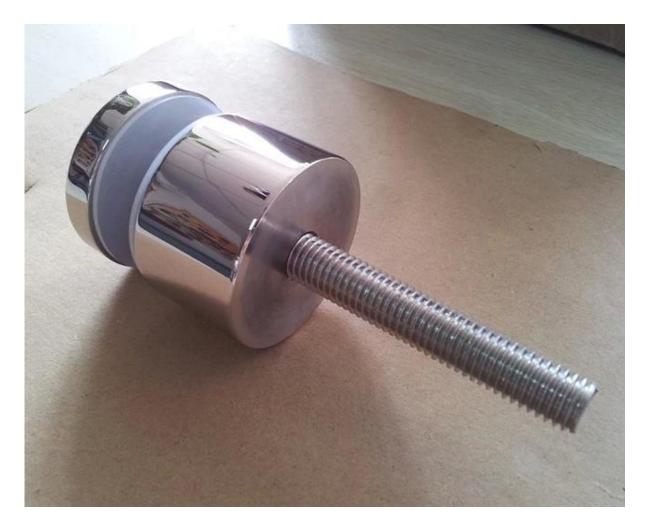

## 1. Glass standoff description:

- Material: Stainless steel 304/316
- Finish: Satin or mirror polished
- For glass thickness: 6-19mm thickness
- Solid, high quality, rubber gasket included
- <u>Model No.SF-50</u>: 50\*12mm cap , 50\*30mm body , M12\*120 bolt , mount to concrete / M12\*72 bolt, mount to wood .

## 2. Glass stadndoff photos: