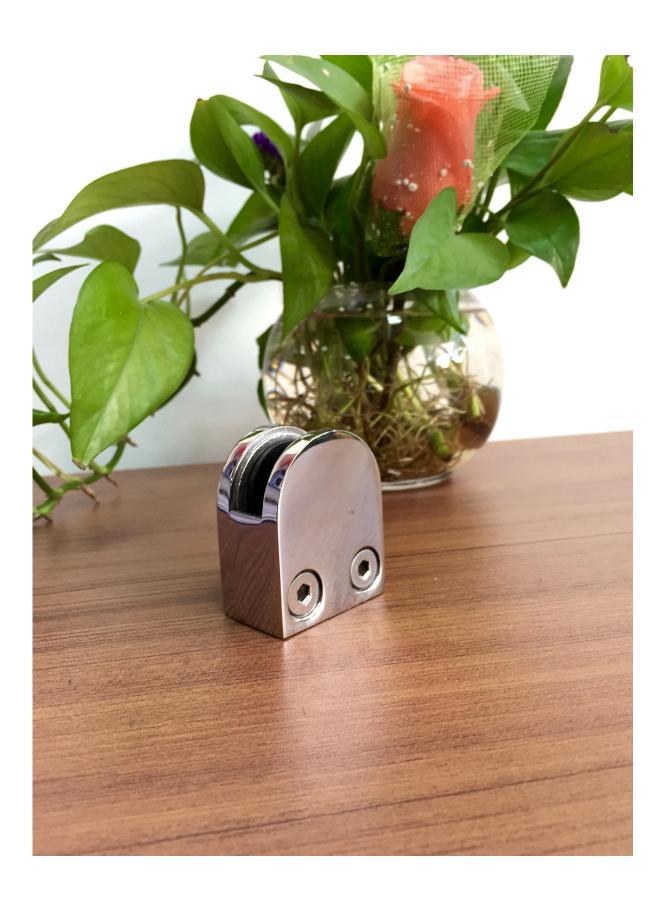

stainless steel rail glass clip photo,

2. Round shape stainless steel glass clip project photo,

3. Square shape stainless steel glass clip, javascript:void(0);/\*1468467296327\*/

Thanks for your visit, Any interested or needs, please kindly contact with