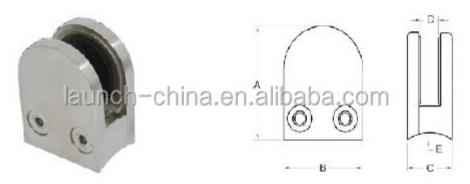

## outdoor banister glass fencing stainless steel rail glass clip

Stainless steel rail glass clip specifications:

Material: Stainless steel 304/316;

For glass thickness: 8-12mm; Finish: Satin or mirror polished.

Model No.: G103, G104, G105 and R system .

1. Round shape stainless steel glass clip list,

## http://www.chinabalustrade.com

| Material            | Stainless steel 304/ 316 |
|---------------------|--------------------------|
| Finish              | Satin / mirror polished  |
| For glass thickness | 6mm -13.52mm             |

| Model No. | Α  | В  | С  | D  | E      |
|-----------|----|----|----|----|--------|
| G103      | 50 | 40 | 22 | 8  | 0      |
| G104      | 50 | 40 | 26 | 12 | 0      |
| G105      | 55 | 45 | 28 | 14 | 0      |
| G103R     | 52 | 40 | 22 | 8  | R-21.5 |
| G104R     | 52 | 40 | 26 | 12 | R-21.5 |
| G105R     | 58 | 45 | 28 | 14 | R-25.4 |