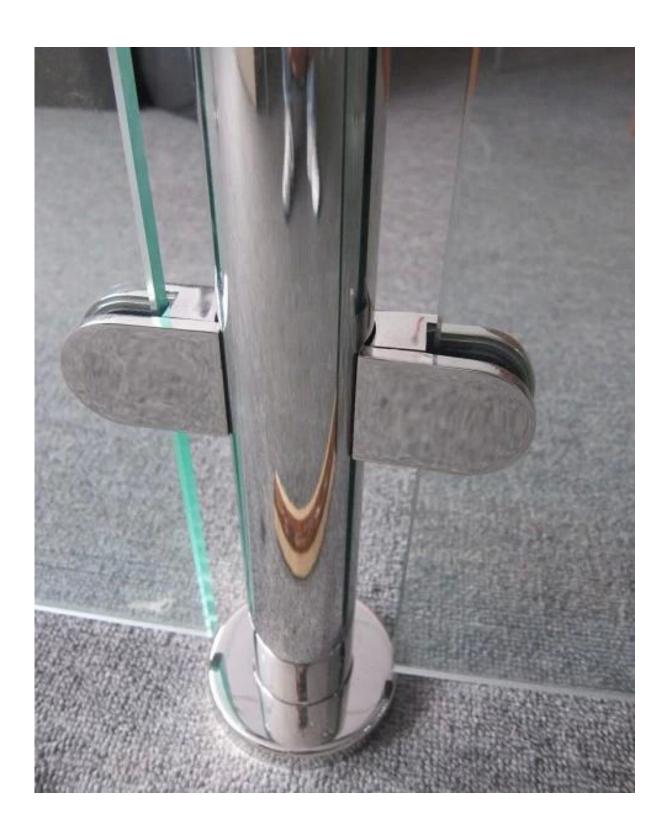

stainless steel rail glass clip photo,

2. Round shape stainless steel glass clip project photo,

3. Square shape stainless steel glass clip, javascript:void(0);/\*1468467296327\*/

Thanks for your visit, Any interested or needs, please kindly contact with