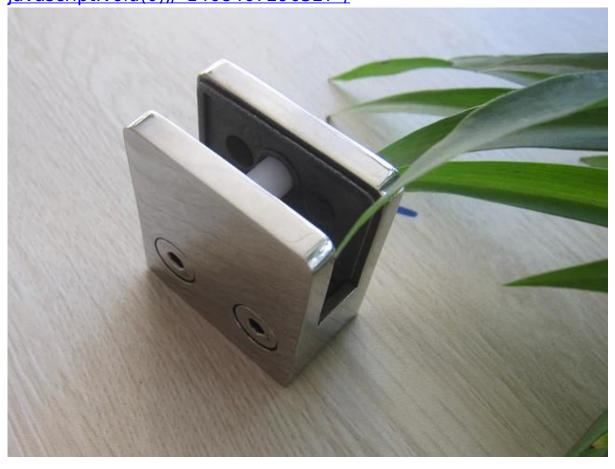

## outdoor banister glass fencing stainless steel rail glass clip

Stainless steel rail glass clip specifications:

Material: Stainless steel 304/316;

For glass thickness: 8-12mm; Finish: Satin or mirror polished.

stainless steel rail glass clip photo,

2. Round shape stainless steel glass clip project photo,

3. Square shape stainless steel glass clip, javascript:void(0);/\*1468467296327\*/

Thanks for your visit, Any interested or needs, please kindly contact with