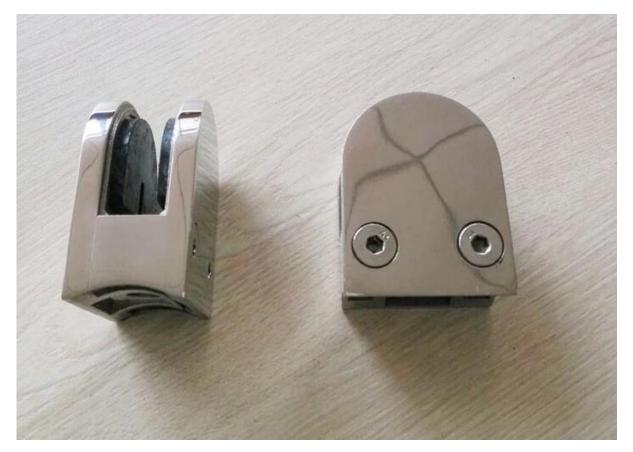

stainless steel rail glass clip photo,

2. Round shape stainless steel glass clip project photo,

3. Square shape stainless steel glass clip, javascript:void(0);/\*1468467296327\*/

Thanks for your visit, Any interested or needs, please kindly contact with