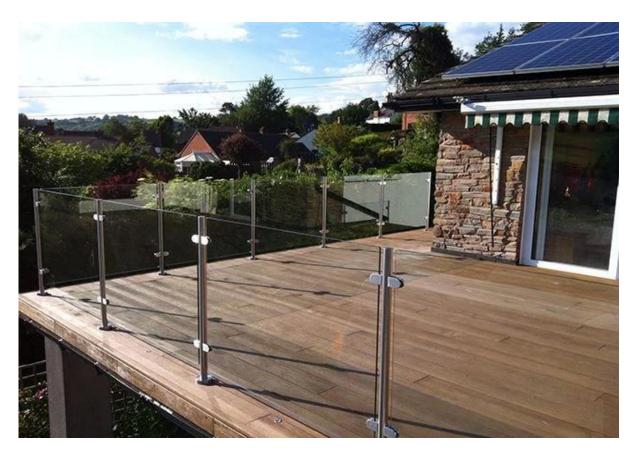

stainless steel rail glass clip photo,

2. Round shape stainless steel glass clip project photo,

3. Square shape stainless steel glass clip, javascript:void(0);/\*1468467296327\*/

Thanks for your visit, Any interested or needs, please kindly contact with