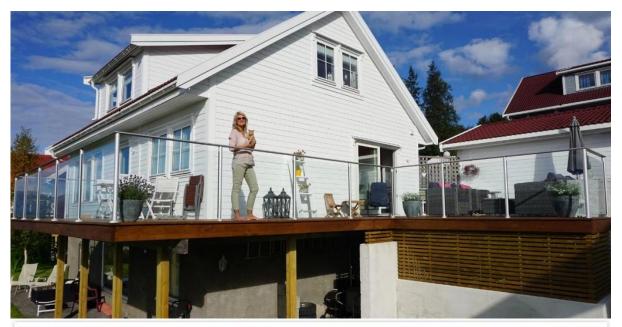

## Pool fence balcony terrace staircase aluminum post glass raling construction : Specifications:

- 1. Material: 6063/6061 T5
- 2. post height: 1265mm high or as per your requirement.
- 3. Finish: Anodizing, powder coating with RAL color.
- 4. Accessories: one set of post including cap, base and cover, snap insert
- 5. Dimension: square type:50\*50\*3mm and round type:dia50mm\*3mm
- 6. used for balcony and pool fencing