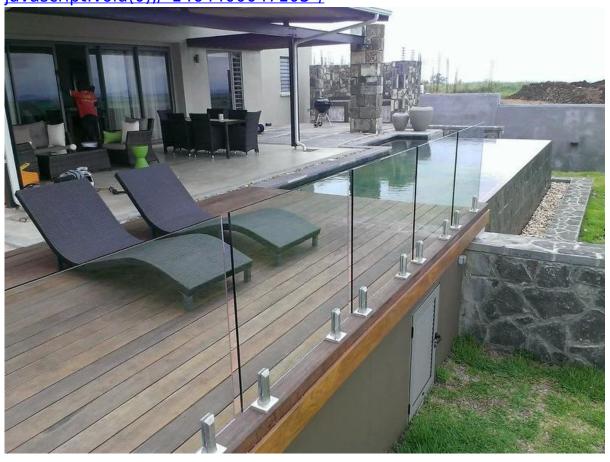

## Pool fence balcony terrace staircase aluminum post glass raling construction : Specifications:

- 1. Material: 6063/6061 T5
- 2. post height: 1265mm high or as per your requirement.
- 3. Finish: Anodizing, powder coating with RAL color.
- 4. Accessories: one set of post including cap, base and cover, snap insert
- 5. Dimension: square type:50\*50\*3mm and round type:dia50mm\*3mm
- 6. used for balcony and pool fencing

## 1. Round type post:

2. Square type post:

Square 1 way

Square 2 way 180 degree

Square 2 way 135 degree

Square 2 way 90 degree

The other types design:

1. Stainless steel post glass railing design: javascript:void(0);/\*1464399919552\*/