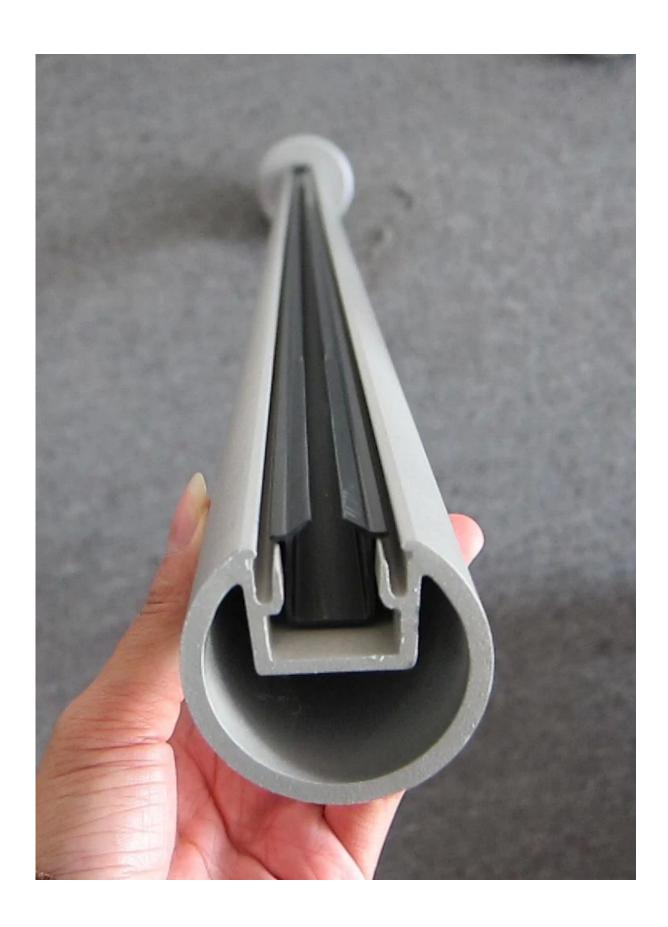

## Pool fence balcony terrace staircase aluminum post glass raling construction : Specifications:

- 1. Material: 6063/6061 T5
- 2. post height: 1265mm high or as per your requirement.
- 3. Finish: Anodizing, powder coating with RAL color.
- 4. Accessories: one set of post including cap, base and cover, snap insert
- 5. Dimension: square type:50\*50\*3mm and round type:dia50mm\*3mm
- 6. used for balcony and pool fencing

## 1. Round type post:

2. Square type post:

Square 1 way

Square 2 way 180 degree

Square 2 way 135 degree

Square 2 way 90 degree

The other types design:

1. Stainless steel post glass railing design: javascript:void(0);/\*1464399919552\*/