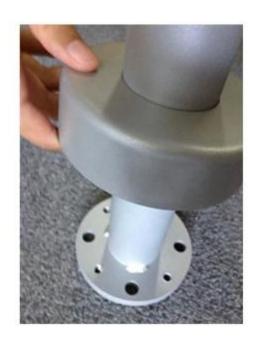

## Pool fence balcony terrace staircase aluminum post glass raling construction : Specifications:

- 1. Material: 6063/6061 T5
- 2. post height: 1265mm high or as per your requirement.
- 3. Finish: Anodizing, powder coating with RAL color.
- 4. Accessories: one set of post including cap, base and cover, snap insert
- 5. Dimension: square type:50\*50\*3mm and round type:dia50mm\*3mm
- 6. used for balcony and pool fencing

## 1. Round type post:

2. Square type post:

Square 1 way

Square 2 way 180 degree

Square 2 way 135 degree

Square 2 way 90 degree

The other types design:

1. Stainless steel post glass railing design: javascript:void(0);/\*1464399919552\*/