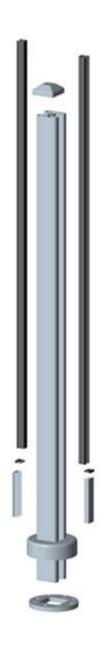

## Pool fence balcony terrace staircase aluminum post glass raling construction : Specifications:

- 1. Material: 6063/6061 T5
- 2. post height: 1265mm high or as per your requirement.
- 3. Finish: Anodizing, powder coating with RAL color.
- 4. Accessories: one set of post including cap, base and cover, snap insert
- 5. Dimension: square type:50\*50\*3mm and round type:dia50mm\*3mm
- 6. used for balcony and pool fencing

## 1. Round type post:

2. Square type post:

Square 1 way

Square 2 way 180 degree

Square 2 way 135 degree

Square 2 way 90 degree

The other types design:

1. Stainless steel post glass railing design: javascript:void(0);/\*1464399919552\*/