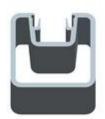

## Pool fence balcony terrace staircase aluminum post glass raling construction : Specifications:

- 1. Material: 6063/6061 T5
- 2. post height: 1265mm high or as per your requirement.
- 3. Finish: Anodizing, powder coating with RAL color.
- 4. Accessories: one set of post including cap, base and cover, snap insert
- 5. Dimension: square type:50\*50\*3mm and round type:dia50mm\*3mm
- 6. used for balcony and pool fencing

## 1. Round type post:

2. Square type post:

Square 1 way

Square 2 way 180 degree

Square 2 way 135 degree

Square 2 way 90 degree

The other types design:

1. Stainless steel post glass railing design: javascript:void(0);/\*1464399919552\*/