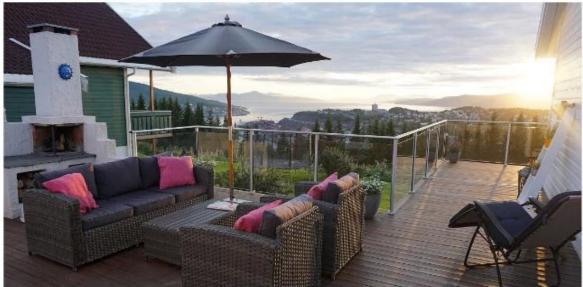

## Pool fence balcony terrace staircase aluminum post glass raling construction : Specifications:

- 1. Material: 6063/6061 T5
- 2. post height: 1265mm high or as per your requirement.
- 3. Finish: Anodizing, powder coating with RAL color.
- 4. Accessories: one set of post including cap, base and cover, snap insert
- 5. Dimension: square type:50\*50\*3mm and round type:dia50mm\*3mm
- 6. used for balcony and pool fencing