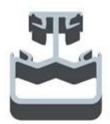

## Pool fence balcony terrace staircase aluminum post glass raling construction : Specifications:

- 1. Material: 6063/6061 T5
- 2. post height: 1265mm high or as per your requirement.
- 3. Finish: Anodizing, powder coating with RAL color.
- 4. Accessories: one set of post including cap, base and cover, snap insert
- 5. Dimension: square type:50\*50\*3mm and round type:dia50mm\*3mm
- 6. used for balcony and pool fencing

## 1. Round type post:

2. Square type post:

Square 1 way

Square 2 way 180 degree

Square 2 way 135 degree

Square 2 way 90 degree

The other types design:

1. Stainless steel post glass railing design: javascript:void(0);/\*1464399919552\*/