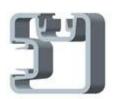

## Pool fence balcony terrace staircase aluminum post glass raling construction : Specifications:

- 1. Material: 6063/6061 T5
- 2. post height: 1265mm high or as per your requirement.
- 3. Finish: Anodizing, powder coating with RAL color.
- 4. Accessories: one set of post including cap, base and cover, snap insert
- 5. Dimension: square type:50\*50\*3mm and round type:dia50mm\*3mm
- 6. used for balcony and pool fencing

## 1. Round type post:

2. Square type post:

Square 1 way

Square 2 way 180 degree

Square 2 way 135 degree

Square 2 way 90 degree

The other types design:

1. Stainless steel post glass railing design: javascript:void(0);/\*1464399919552\*/