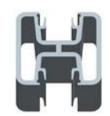

## Pool fence balcony terrace staircase aluminum post glass raling construction : Specifications:

- 1. Material: 6063/6061 T5
- 2. post height: 1265mm high or as per your requirement.
- 3. Finish: Anodizing, powder coating with RAL color.
- 4. Accessories: one set of post including cap, base and cover, snap insert
- 5. Dimension: square type:50\*50\*3mm and round type:dia50mm\*3mm
- 6. used for balcony and pool fencing

## 1. Round type post:

2. Square type post:

Square 1 way

Square 2 way 180 degree

Square 2 way 135 degree

Square 2 way 90 degree

The other types design:

1. Stainless steel post glass railing design: javascript:void(0);/\*1464399919552\*/