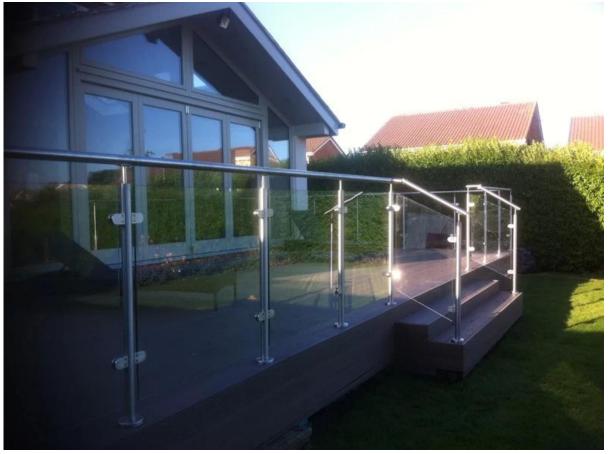

## Pool fence balcony terrace staircase aluminum post glass raling construction : Specifications:

- 1. Material: 6063/6061 T5
- 2. post height: 1265mm high or as per your requirement.
- 3. Finish: Anodizing, powder coating with RAL color.
- 4. Accessories: one set of post including cap, base and cover, snap insert
- 5. Dimension: square type:50\*50\*3mm and round type:dia50mm\*3mm
- 6. used for balcony and pool fencing

## 1. Round type post:

2. Square type post:

Square 1 way

Square 2 way 180 degree

Square 2 way 135 degree

Square 2 way 90 degree

The other types design:

1. Stainless steel post glass railing design: javascript:void(0);/\*1464399919552\*/