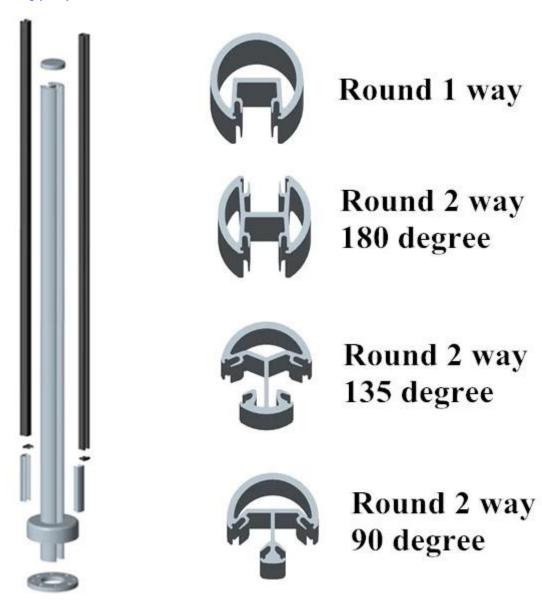

## Pool fence balcony terrace staircase aluminum post glass raling construction : Specifications:

- 1. Material: 6063/6061 T5
- 2. post height: 1265mm high or as per your requirement.
- 3. Finish: Anodizing, powder coating with RAL color.
- 4. Accessories: one set of post including cap, base and cover, snap insert
- 5. Dimension: square type:50\*50\*3mm and round type:dia50mm\*3mm
- 6. used for balcony and pool fencing

## 1. Round type post:

2. Square type post:

Square 1 way

Square 2 way 180 degree

Square 2 way 135 degree

Square 2 way 90 degree

The other types design:

1. Stainless steel post glass railing design: javascript:void(0);/\*1464399919552\*/