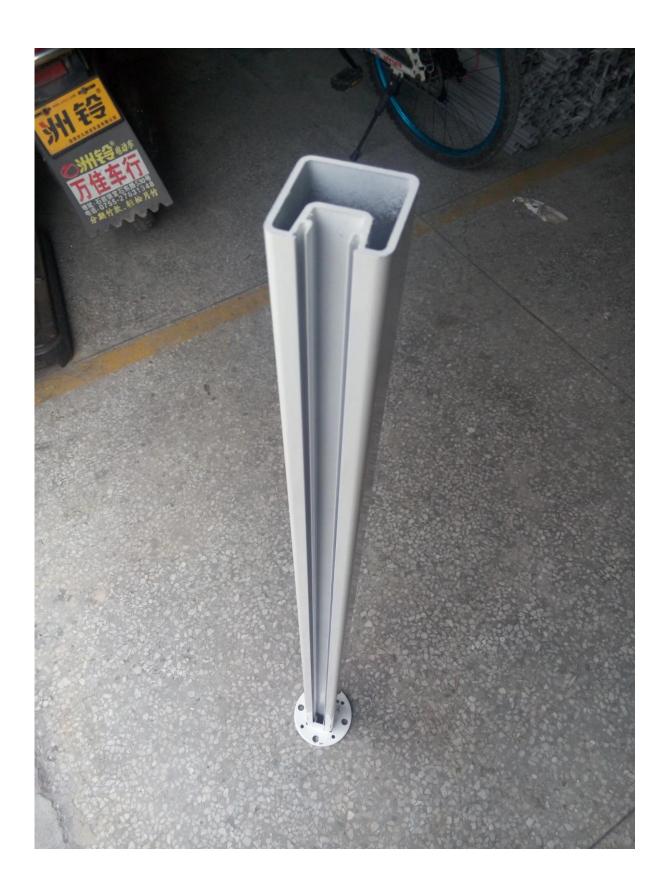

## Pool fence balcony terrace staircase aluminum post glass raling construction : Specifications:

- 1. Material: 6063/6061 T5
- 2. post height: 1265mm high or as per your requirement.
- 3. Finish: Anodizing, powder coating with RAL color.
- 4. Accessories: one set of post including cap, base and cover, snap insert
- 5. Dimension: square type:50\*50\*3mm and round type:dia50mm\*3mm
- 6. used for balcony and pool fencing

## 1. Round type post:

2. Square type post:

Square 1 way

Square 2 way 180 degree

Square 2 way 135 degree

Square 2 way 90 degree

The other types design:

1. Stainless steel post glass railing design: javascript:void(0);/\*1464399919552\*/