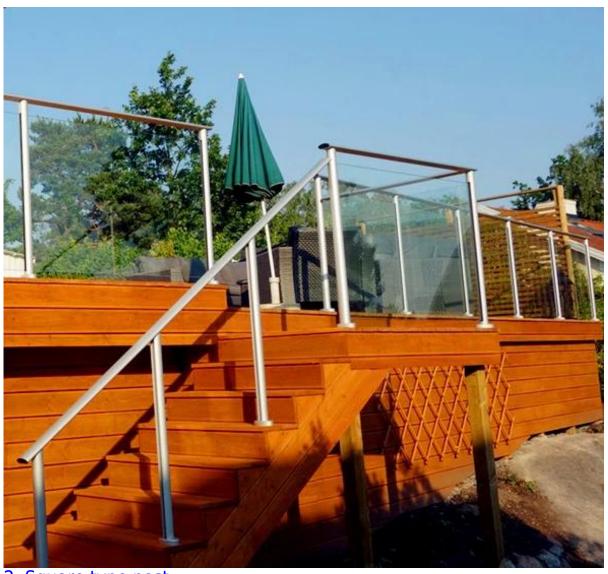

## Pool fence balcony terrace staircase aluminum post glass raling construction : Specifications:

- 1. Material: 6063/6061 T5
- 2. post height: 1265mm high or as per your requirement.
- 3. Finish: Anodizing, powder coating with RAL color.
- 4. Accessories: one set of post including cap, base and cover, snap insert
- 5. Dimension: square type:50\*50\*3mm and round type:dia50mm\*3mm
- 6. used for balcony and pool fencing