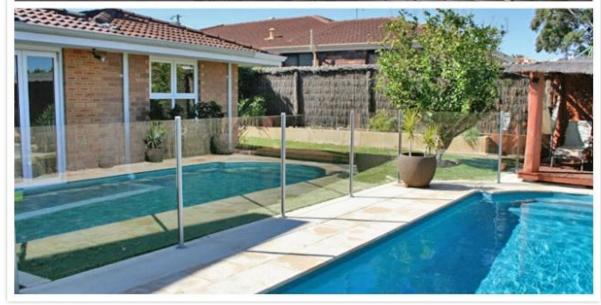

## Pool fence balcony terrace staircase aluminum post glass raling construction : Specifications:

- 1. Material: 6063/6061 T5
- 2. post height: 1265mm high or as per your requirement.
- 3. Finish: Anodizing, powder coating with RAL color.
- 4. Accessories: one set of post including cap, base and cover, snap insert
- 5. Dimension: square type:50\*50\*3mm and round type:dia50mm\*3mm
- 6. used for balcony and pool fencing