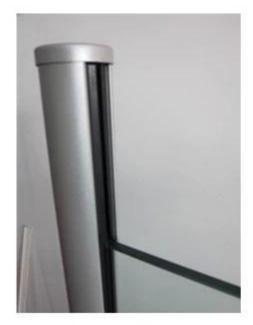

## Pool fence balcony terrace staircase aluminum post glass raling construction : Specifications:

- 1. Material: 6063/6061 T5
- 2. post height: 1265mm high or as per your requirement.
- 3. Finish: Anodizing, powder coating with RAL color.
- 4. Accessories: one set of post including cap, base and cover, snap insert
- 5. Dimension: square type:50\*50\*3mm and round type:dia50mm\*3mm
- 6. used for balcony and pool fencing