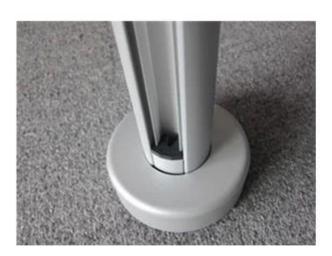

## Pool fence balcony terrace staircase aluminum post glass raling construction : Specifications:

- 1. Material: 6063/6061 T5
- 2. post height: 1265mm high or as per your requirement.
- 3. Finish: Anodizing, powder coating with RAL color.
- 4. Accessories: one set of post including cap, base and cover, snap insert
- 5. Dimension: square type:50\*50\*3mm and round type:dia50mm\*3mm
- 6. used for balcony and pool fencing