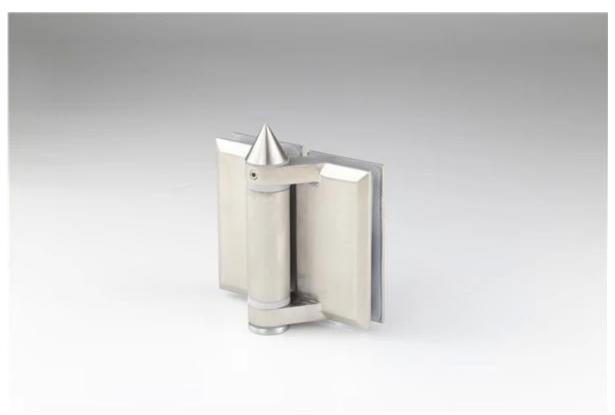

## pool fence stainless steel 316 self closing glass door hinge

1. Three models pool fence stainless steel 316 self closing glass door hinge :

- 1. Material: stainless steel 316
- 2. Finish: Brushed or mirror polished
- 3. Three models available,
  - Model No.G-G, Glass to glass hinge.
  - Model No.G-R, Glass to round post hinge.
  - Model No.G-W, Glass to Wall/Square post hinge.

## 2. Model No. G-G, casting made glass to glass hinge,

3. Model No. G-R, casting made glass to round post hinge,

4. Model No. G-W, casting made glass to Wall/Square post hinge,

Any interested, please contact with me freely : Email: sales02@launch-china.cn . Skype: launch-02 . Mobile/WhatsApp: +86-187 0705 4903 . KEBIL科比奥 深圳市朗驰商贸有限公司 SHENZHEN LAUNCH CO., LTD. 朗驰国际有限公司 LAUNCH INTERNATIONAL LIMITED.