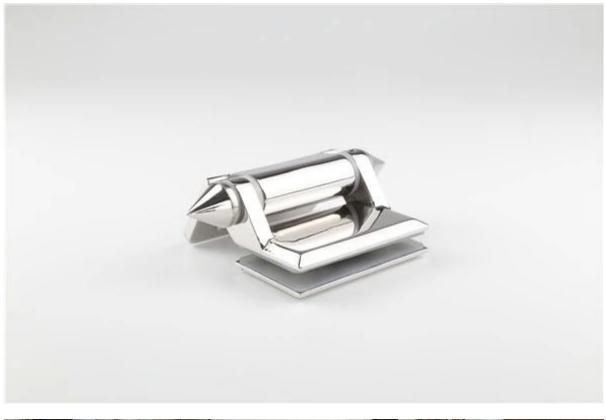

## pool fence stainless steel 316 self closing glass door hinge

1. Three models pool fence stainless steel 316 self closing glass door hinge :

- 1. Material: stainless steel 316
- 2. Finish: Brushed or mirror polished
- 3. Three models available,
  - Model No.G-G, Glass to glass hinge.
  - Model No.G-R, Glass to round post hinge.
  - Model No.G-W, Glass to Wall/Square post hinge.

## 2. Model No. G-G, casting made glass to glass hinge,

3. Model No. G-R, casting made glass to round post hinge,

4. Model No. G-W, casting made glass to Wall/Square post hinge,

Any interested, please contact with me freely : Email: sales02@launch-china.cn . Skype: launch-02 . Mobile/WhatsApp: +86-187 0705 4903 . KEBIL科比奥 深圳市朗驰商贸有限公司 SHENZHEN LAUNCH CO., LTD. 朗驰国际有限公司 LAUNCH INTERNATIONAL LIMITED.