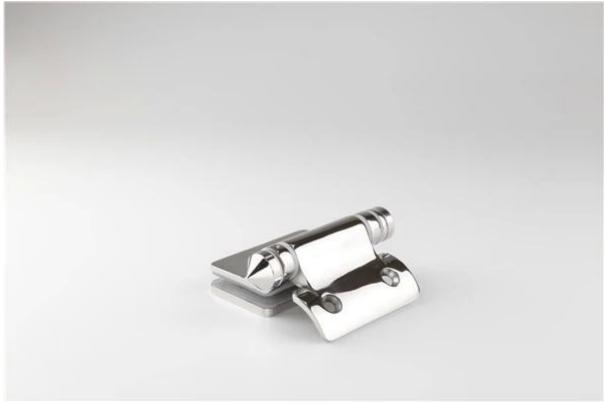

## pool fence stainless steel 316 self closing glass door hinge

1. Three models pool fence stainless steel 316 self closing glass door hinge :

- 1. Material: stainless steel 316
- 2. Finish: Brushed or mirror polished
- 3. Three models available,
  - Model No.G-G, Glass to glass hinge.
  - Model No.G-R, Glass to round post hinge.
  - Model No.G-W, Glass to Wall/Square post hinge.

## 2. Model No. G-G, casting made glass to glass hinge,

3. Model No. G-R, casting made glass to round post hinge,

4. Model No. G-W, casting made glass to Wall/Square post hinge,

Any interested, please contact with me freely : Email: sales02@launch-china.cn . Skype: launch-02 . Mobile/WhatsApp: +86-187 0705 4903 . KEBIL科比奥 深圳市朗驰商贸有限公司 SHENZHEN LAUNCH CO., LTD. 朗驰国际有限公司 LAUNCH INTERNATIONAL LIMITED.