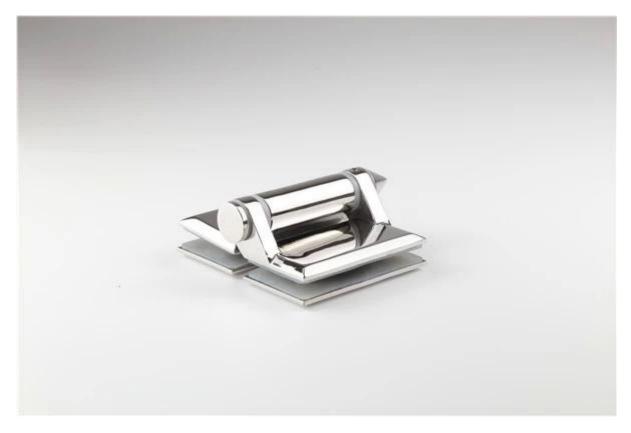

## pool fence stainless steel 316 self closing glass door hinge

1. Three models pool fence stainless steel 316 self closing glass door hinge :

- 1. Material: stainless steel 316
- 2. Finish: Brushed or mirror polished
- 3. Three models available,
  - Model No.G-G, Glass to glass hinge.
  - Model No.G-R, Glass to round post hinge.
  - Model No.G-W, Glass to Wall/Square post hinge.

## 2. Model No. G-G, casting made glass to glass hinge,

3. Model No. G-R, casting made glass to round post hinge,

4. Model No. G-W, casting made glass to Wall/Square post hinge,

Any interested, please contact with me freely : Email: sales02@launch-china.cn . Skype: launch-02 . Mobile/WhatsApp: +86-187 0705 4903 . KEBIL科比奥 深圳市朗驰商贸有限公司 SHENZHEN LAUNCH CO., LTD. 朗驰国际有限公司 LAUNCH INTERNATIONAL LIMITED.