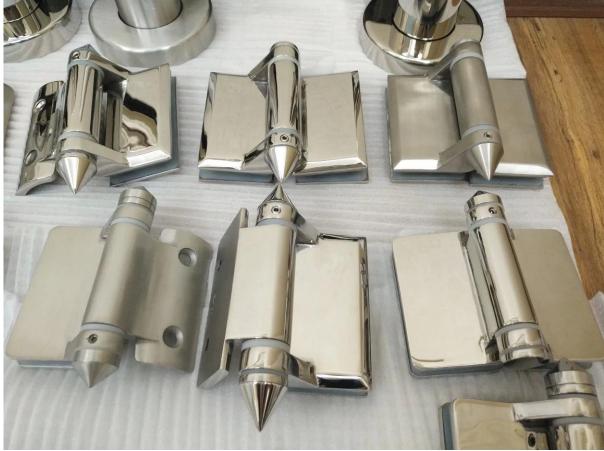

## pool fence stainless steel 316 self closing glass door hinge

1. Three models pool fence stainless steel 316 self closing glass door hinge :

- 1. Material: stainless steel 316
- 2. Finish: Brushed or mirror polished
- 3. Three models available,
  - Model No.G-G, Glass to glass hinge.
  - Model No.G-R, Glass to round post hinge.
  - Model No.G-W, Glass to Wall/Square post hinge.

## 2. Model No. G-G, casting made glass to glass hinge,

3. Model No. G-R, casting made glass to round post hinge,

4. Model No. G-W, casting made glass to Wall/Square post hinge,

Any interested, please contact with me freely : Email: sales02@launch-china.cn . Skype: launch-02 . Mobile/WhatsApp: +86-187 0705 4903 . KEBIL科比奥 深圳市朗驰商贸有限公司 SHENZHEN LAUNCH CO., LTD. 朗驰国际有限公司 LAUNCH INTERNATIONAL LIMITED.