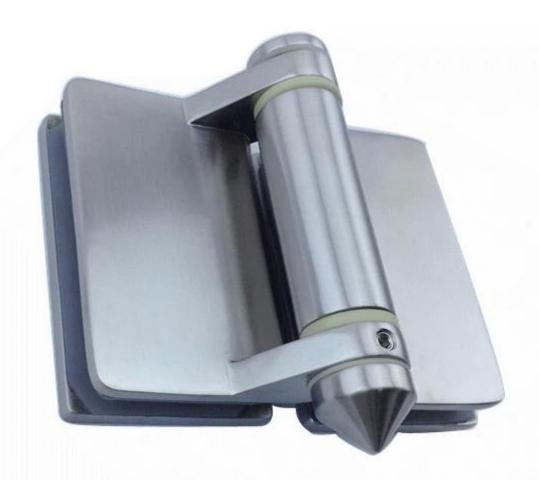

## pool fencing spring loaded stainless steel 316 glass door hinge

- 1. Pool fencing spring loaded stainless steel 316 glass door hinge description:
- 1.Material: stainless steel 316
- 2.Finish: satin or mirror polished
- 3. Glass to wall / square post model G-W2
- 4.180 degree glass to glass model G-G2
- 5. Glass to round post model G-R2
- 6. Suitable for 8-10mm thickness glass
- 2. Model No. G-G2, glass to glass hinge,

G-G2

3. Model No. G-W2, glass to square post / wall hinge,

**G-W 2** 

4. Model No. G-R2, glass to square post / wall hinge,

G-R2

pool fencing spring loaded stainless steel 316 glass door hinge installed,

pool fencing spring loaded stainless steel 316 glass door hinge standard glass panel holes position drawing,