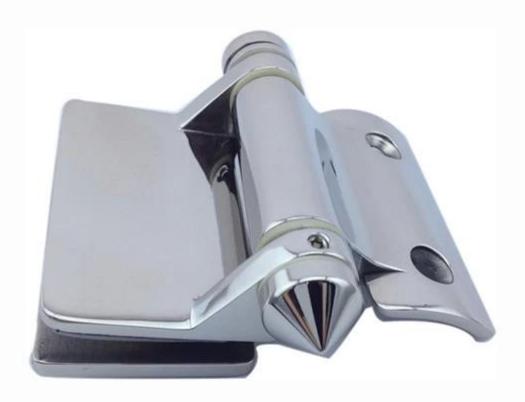

## pool fencing spring loaded stainless steel 316 glass door hinge

- 1. Pool fencing spring loaded stainless steel 316 glass door hinge description:
- 1.Material: stainless steel 316
- 2.Finish: satin or mirror polished
- 3. Glass to wall / square post model G-W2
- 4.180 degree glass to glass model G-G2
- 5. Glass to round post model G-R2
- 6. Suitable for 8-10mm thickness glass
- 2. Model No. G-G2, glass to glass hinge,

G-G2

3. Model No. G-W2, glass to square post / wall hinge,

**G-W 2** 

4. Model No. G-R2, glass to square post / wall hinge,

G-R2

pool fencing spring loaded stainless steel 316 glass door hinge installed,

pool fencing spring loaded stainless steel 316 glass door hinge standard glass panel holes position drawing,