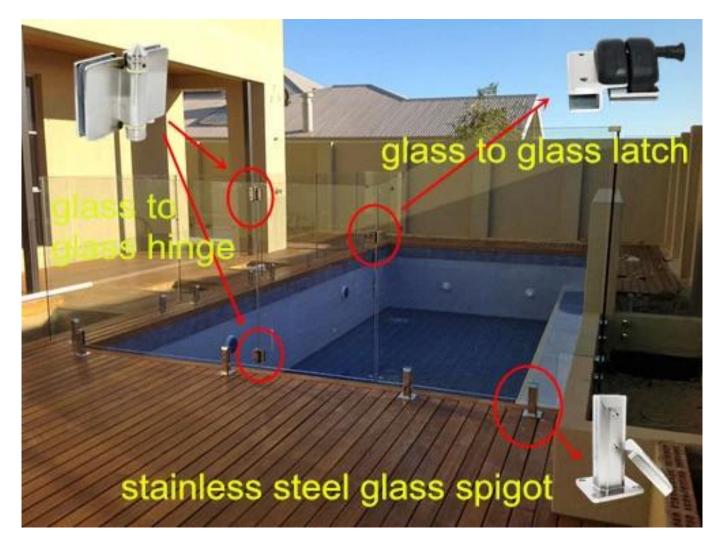

G-G2

3. Model No. G-W2, glass to square post / wall hinge,

**G-W 2** 

4. Model No. G-R2, glass to square post / wall hinge,

G-R2

pool fencing spring loaded stainless steel 316 glass door hinge installed,

pool fencing spring loaded stainless steel 316 glass door hinge standard glass panel holes position drawing,