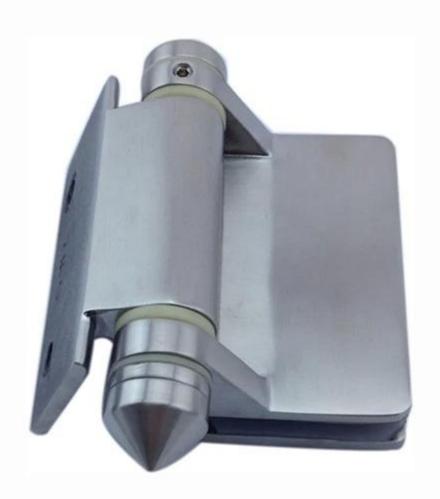

## pool fencing spring loaded stainless steel 316 glass door hinge

- 1. Pool fencing spring loaded stainless steel 316 glass door hinge description:
- 1.Material: stainless steel 316
- 2.Finish: satin or mirror polished
- 3. Glass to wall / square post model G-W2
- 4.180 degree glass to glass model G-G2
- 5. Glass to round post model G-R2
- 6. Suitable for 8-10mm thickness glass
- 2. Model No. G-G2, glass to glass hinge,

G-G2

3. Model No. G-W2, glass to square post / wall hinge,

**G-W 2** 

4. Model No. G-R2, glass to square post / wall hinge,

G-R2

pool fencing spring loaded stainless steel 316 glass door hinge installed,

pool fencing spring loaded stainless steel 316 glass door hinge standard glass panel holes position drawing,