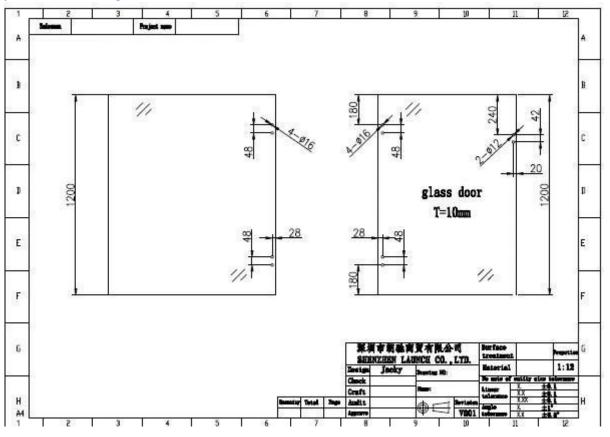

G-G2

3. Model No. G-W2, glass to square post / wall hinge,

**G-W 2** 

4. Model No. G-R2, glass to square post / wall hinge,

G-R2

pool fencing spring loaded stainless steel 316 glass door hinge installed,

pool fencing spring loaded stainless steel 316 glass door hinge standard glass panel holes position drawing,