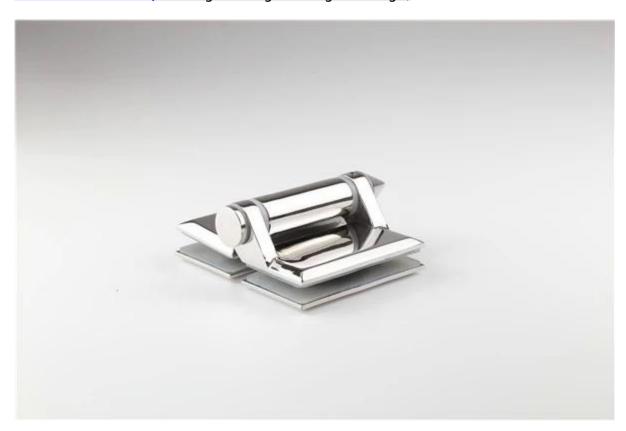

## pool fence stainless steel 316 self closing glass door hinge

- 1. Three models pool fence stainless steel 316 self closing glass door hinge :
- 1. Material: stainless steel 316
- 2. Finish: Brushed or mirror polished
- 3. Three models available,
  - Model No.G-G, Glass to glass hinge.
  - Model No.G-R, Glass to round post hinge.
  - Model No.G-W, Glass to Wall/Square post hinge.

## 2. Model No. G-G, casting made glass to glass hinge,

3. Model No. G-R, casting made glass to round post hinge,

4. Model No. G-W, casting made glass to Wall/Square post hinge,

Any interested, please contact with me freely : Email: sales05@launch-china.cn .