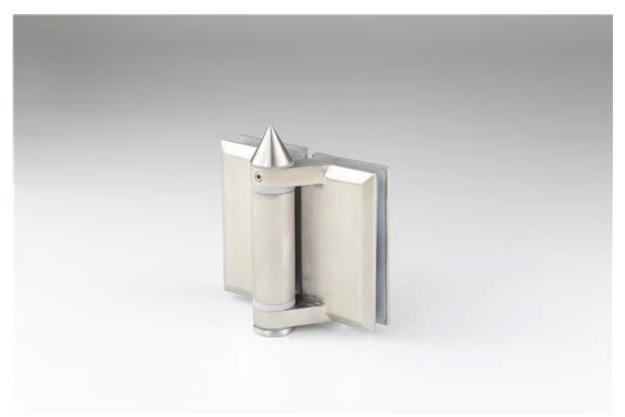

## pool fence stainless steel 316 self closing glass door hinge

- 1. Three models pool fence stainless steel 316 self closing glass door hinge :
- 1. Material: stainless steel 316
- 2. Finish: Brushed or mirror polished
- 3. Three models available,
  - Model No.G-G, Glass to glass hinge.
  - Model No.G-R, Glass to round post hinge.
  - Model No.G-W, Glass to Wall/Square post hinge.

## 2. Model No. G-G, casting made glass to glass hinge,

3. Model No. G-R, casting made glass to round post hinge,

4. Model No. G-W, casting made glass to Wall/Square post hinge,

Any interested, please contact with me freely : Email: sales05@launch-china.cn .