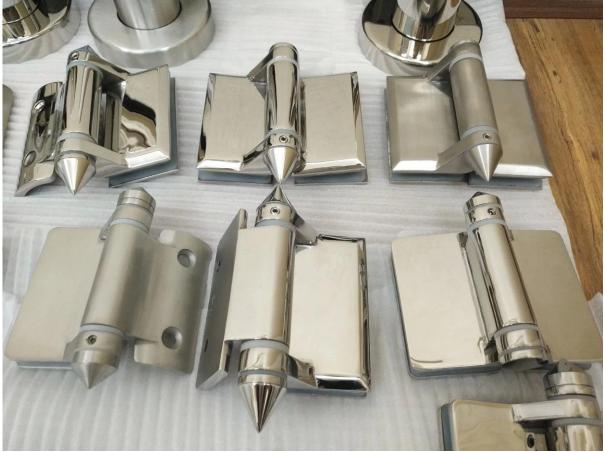

## pool fence stainless steel 316 self closing glass door hinge

- 1. Three models pool fence stainless steel 316 self closing glass door hinge :
- 1. Material: stainless steel 316
- 2. Finish: Brushed or mirror polished
- 3. Three models available,
  - Model No.G-G, Glass to glass hinge.
  - Model No.G-R, Glass to round post hinge.
  - Model No.G-W, Glass to Wall/Square post hinge.

## 2. Model No. G-G, casting made glass to glass hinge,

3. Model No. G-R, casting made glass to round post hinge,

4. Model No. G-W, casting made glass to Wall/Square post hinge,

Any interested, please contact with me freely : Email: sales05@launch-china.cn .