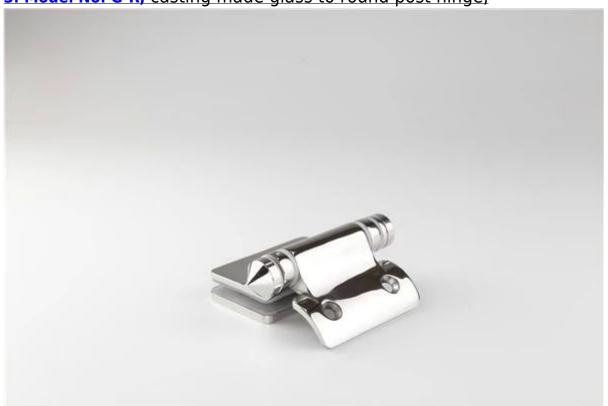

## pool fence stainless steel 316 self closing glass door hinge

- 1. Three models pool fence stainless steel 316 self closing glass door hinge :
- 1. Material: stainless steel 316
- 2. Finish: Brushed or mirror polished
- 3. Three models available,
  - Model No.G-G, Glass to glass hinge.
  - Model No.G-R, Glass to round post hinge.
  - Model No.G-W, Glass to Wall/Square post hinge.

## 2. Model No. G-G, casting made glass to glass hinge,

3. Model No. G-R, casting made glass to round post hinge,

4. Model No. G-W, casting made glass to Wall/Square post hinge,

Any interested, please contact with me freely : Email: sales05@launch-china.cn .