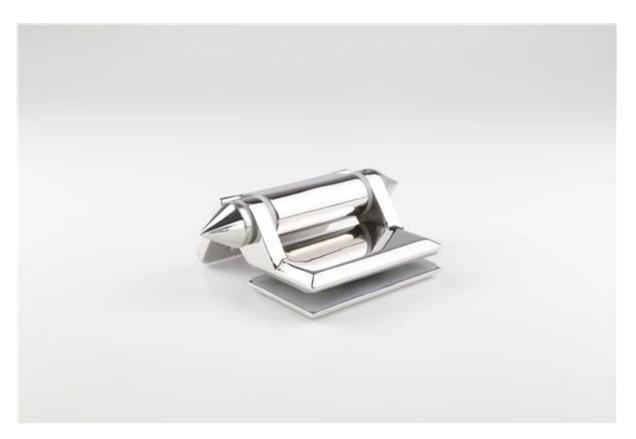

## pool fence stainless steel 316 self closing glass door hinge

- 1. Three models pool fence stainless steel 316 self closing glass door hinge :
- 1. Material: stainless steel 316
- 2. Finish: Brushed or mirror polished
- 3. Three models available,
  - Model No.G-G, Glass to glass hinge.
  - Model No.G-R, Glass to round post hinge.
  - Model No.G-W, Glass to Wall/Square post hinge.

## 2. Model No. G-G, casting made glass to glass hinge,

3. Model No. G-R, casting made glass to round post hinge,

4. Model No. G-W, casting made glass to Wall/Square post hinge,

Any interested, please contact with me freely : Email: sales05@launch-china.cn .