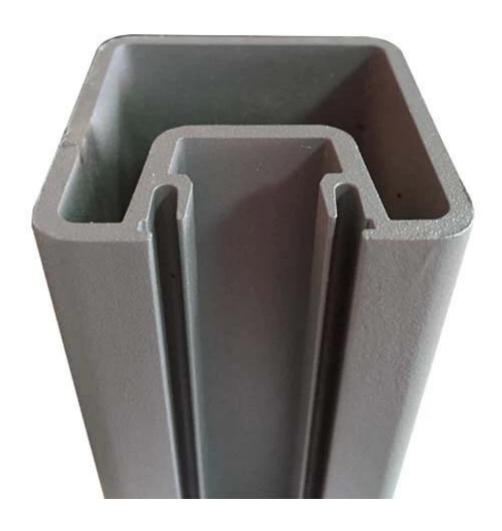

## Square post

aluminium powder coated railing post / baluster for balcony railing design

- -square one way post
- -square half way post
- -square two way post 90°
- -square two way post 180°
- -square two way post 135°