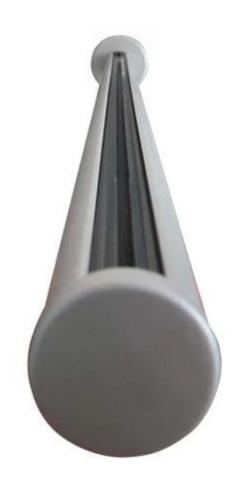

## A.Round Series

-round one way post aluminium powder coated railing post / baluster for balcony railing designs

-round half way post aluminium powder coated railing post / baluster for balcony railing designs