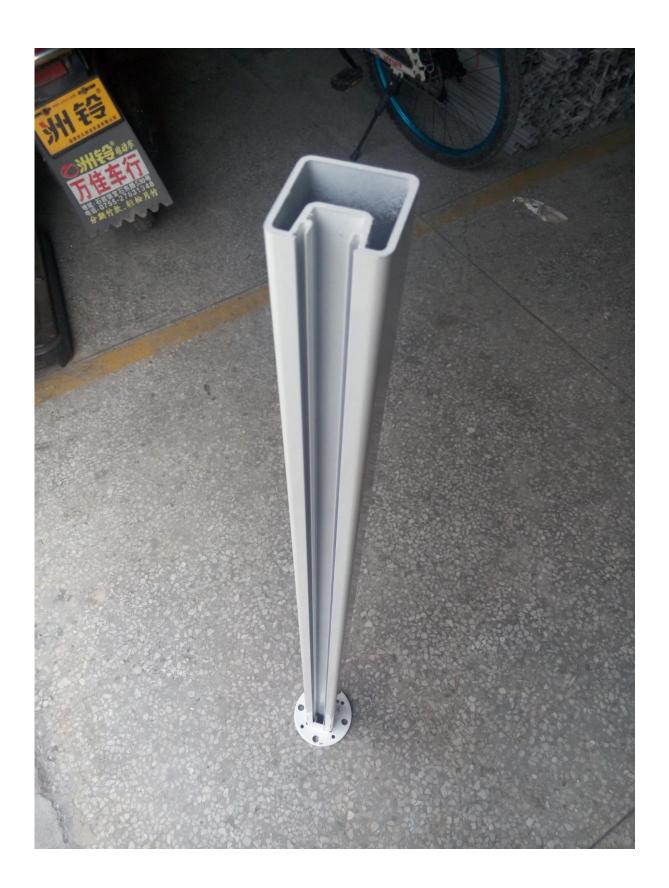

## **Specifications:**

- 1. Material: 6063/6061 T5
- 2. post height: 1265mm high or as per your requirement.
- 3. Finish: Anodizing, powder coating with RAL color.
- 4. Accessories: one set of post including cap, base and cover, snap insert
- 5. Dimension: square type:50\*50\*3mm and round type:dia50mm\*3mm
- 6. used for balcony and pool fencing

## 1. Round type post:

Round 1 way

Round 2 way 180 degree

Round 2 way 135 degree

Round 2 way 90 degree

2. Square type post:

Square 1 way

Square 2 way 180 degree