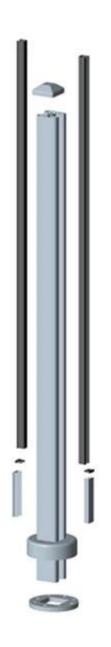

## **Specifications:**

- 1. Material: 6063/6061 T5
- 2. post height: 1265mm high or as per your requirement.
- 3. Finish: Anodizing, powder coating with RAL color.
- 4. Accessories: one set of post including cap, base and cover, snap insert
- 5. Dimension: square type:50\*50\*3mm and round type:dia50mm\*3mm
- 6. used for balcony and pool fencing

## 1. Round type post:

Round 1 way

Round 2 way 180 degree

Round 2 way 135 degree

Round 2 way 90 degree

2. Square type post:

Square 1 way

Square 2 way 180 degree