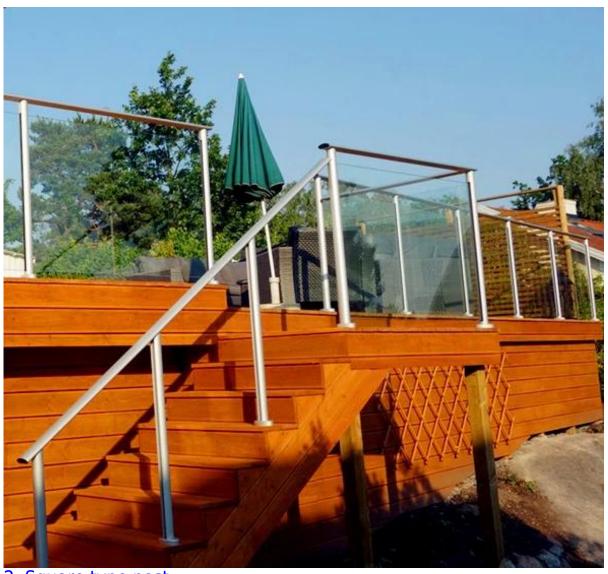

## Powder coated aluminum fence post balcony railing pool fence glass railing designs :

## **Specifications:**

- 1. Material: 6063/6061 T5
- 2. post height: 1265mm high or as per your requirement.
- 3. Finish: Anodizing, powder coating with RAL color.
- 4. Accessories: one set of post including cap, base and cover, snap insert
- 5. Dimension: square type:50\*50\*3mm and round type:dia50mm\*3mm
- 6. used for balcony and pool fencing