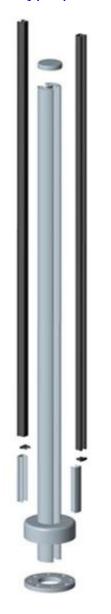

## **Specifications:**

- 1. Material: 6063/6061 T5
- 2. post height: 1265mm high or as per your requirement.
- 3. Finish: Anodizing, powder coating with RAL color.
- 4. Accessories: one set of post including cap, base and cover, snap insert
- 5. Dimension: square type:50\*50\*3mm and round type:dia50mm\*3mm
- 6. used for balcony and pool fencing