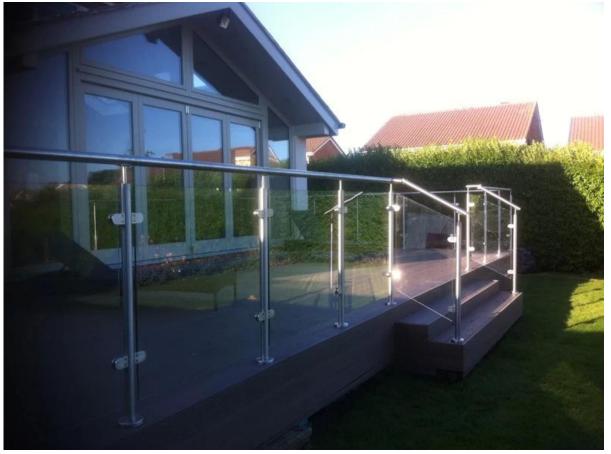

## Powder coated aluminum fence post balcony railing pool fence glass railing designs :

## **Specifications:**

- 1. Material: 6063/6061 T5
- 2. post height: 1265mm high or as per your requirement.
- 3. Finish: Anodizing, powder coating with RAL color.
- 4. Accessories: one set of post including cap, base and cover, snap insert
- 5. Dimension: square type:50\*50\*3mm and round type:dia50mm\*3mm
- 6. used for balcony and pool fencing