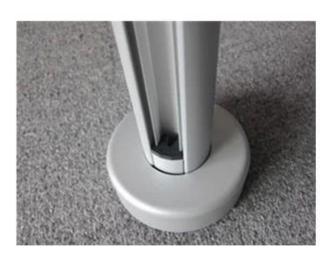

## **Specifications:**

- 1. Material: 6063/6061 T5
- 2. post height: 1265mm high or as per your requirement.
- 3. Finish: Anodizing, powder coating with RAL color.
- 4. Accessories: one set of post including cap, base and cover, snap insert
- 5. Dimension: square type:50\*50\*3mm and round type:dia50mm\*3mm
- 6. used for balcony and pool fencing

## 1. Round type post:

Round 1 way

Round 2 way 180 degree

Round 2 way 135 degree

Round 2 way 90 degree

2. Square type post:

Square 1 way

Square 2 way 180 degree