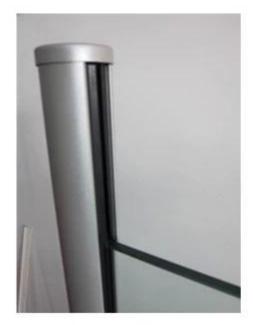

## **Specifications:**

- 1. Material: 6063/6061 T5
- 2. post height: 1265mm high or as per your requirement.
- 3. Finish: Anodizing, powder coating with RAL color.
- 4. Accessories: one set of post including cap, base and cover, snap insert
- 5. Dimension: square type:50\*50\*3mm and round type:dia50mm\*3mm
- 6. used for balcony and pool fencing

## 1. Round type post:

Round 1 way

Round 2 way 180 degree

Round 2 way 135 degree

Round 2 way 90 degree

2. Square type post:

Square 1 way

Square 2 way 180 degree