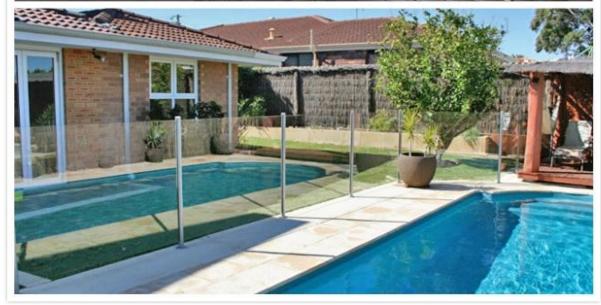

## Powder coated aluminum fence post balcony railing pool fence glass railing designs :