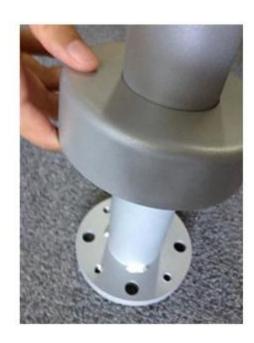

## **Specifications:**

- 1. Material: 6063/6061 T5
- 2. post height: 1265mm high or as per your requirement.
- 3. Finish: Anodizing, powder coating with RAL color.
- 4. Accessories: one set of post including cap, base and cover, snap insert
- 5. Dimension: square type:50\*50\*3mm and round type:dia50mm\*3mm
- 6. used for balcony and pool fencing