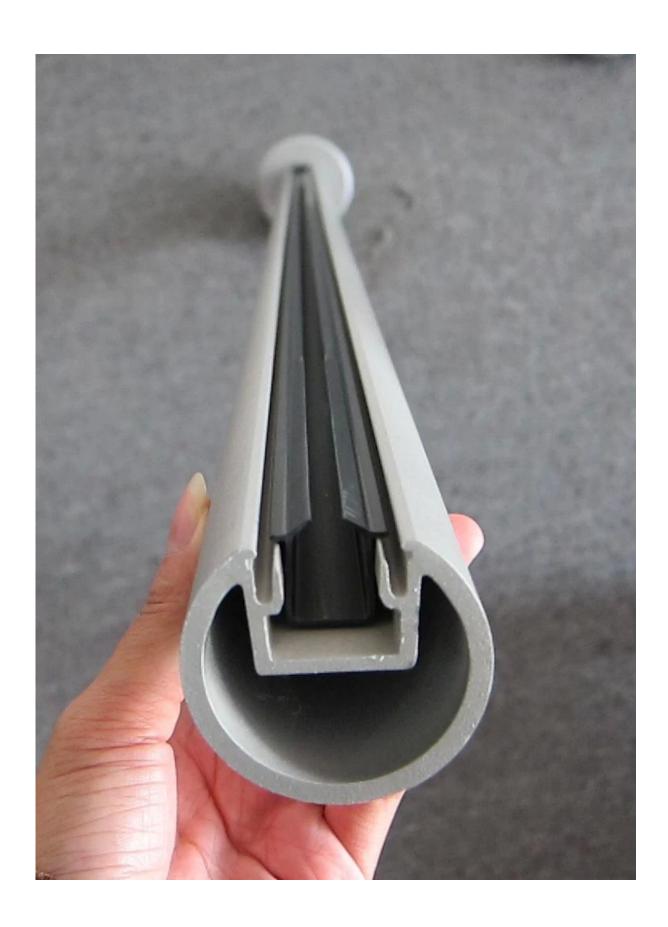

## **Specifications:**

- 1. Material: 6063/6061 T5
- 2. post height: 1265mm high or as per your requirement.
- 3. Finish: Anodizing, powder coating with RAL color.
- 4. Accessories: one set of post including cap, base and cover, snap insert
- 5. Dimension: square type:50\*50\*3mm and round type:dia50mm\*3mm
- 6. used for balcony and pool fencing