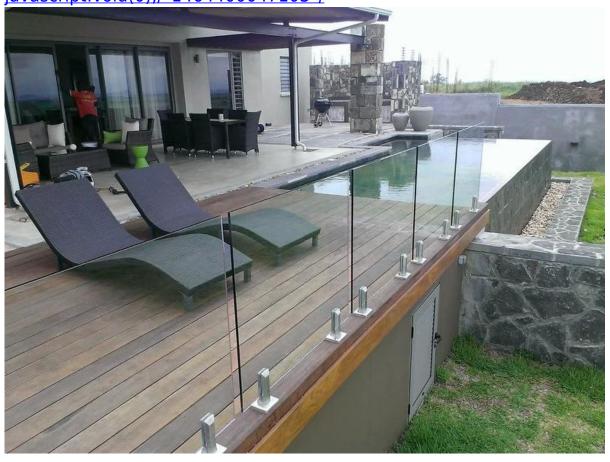

## Powder coated aluminum fence post balcony railing pool fence glass railing designs :

## **Specifications:**

- 1. Material: 6063/6061 T5
- 2. post height: 1265mm high or as per your requirement.
- 3. Finish: Anodizing, powder coating with RAL color.
- 4. Accessories: one set of post including cap, base and cover, snap insert
- 5. Dimension: square type:50\*50\*3mm and round type:dia50mm\*3mm
- 6. used for balcony and pool fencing