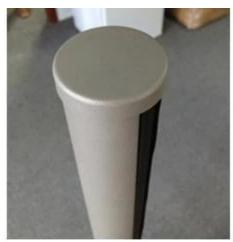

## **Specifications:**

- 1. Material: 6063/6061 T5
- 2. post height: 1265mm high or as per your requirement.
- 3. Finish: Anodizing, powder coating with RAL color.
- 4. Accessories: one set of post including cap, base and cover, snap insert
- 5. Dimension: square type:50\*50\*3mm and round type:dia50mm\*3mm
- 6. used for balcony and pool fencing

## 1. Round type post:

Round 1 way

Round 2 way 180 degree

Round 2 way 135 degree

Round 2 way 90 degree

2. Square type post:

Square 1 way

Square 2 way 180 degree