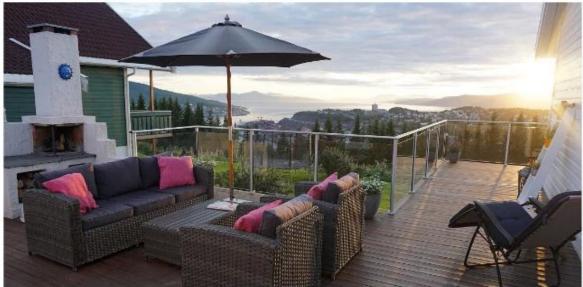

## Powder coated aluminum fence post balcony railing pool fence glass railing designs :