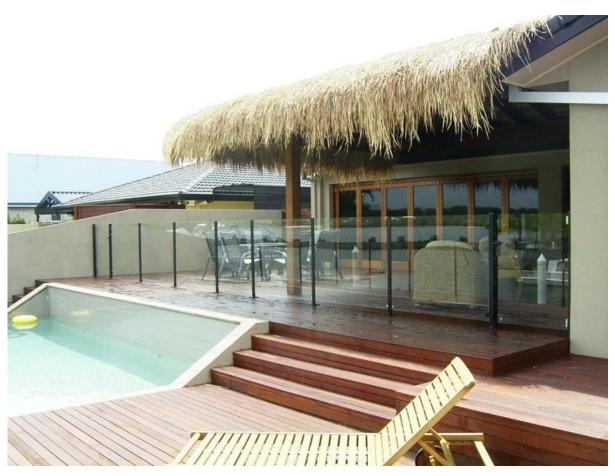

- 3. Post height: 1265mm high or as per your requirement.
- 4. For glass thickness: 10-12mm
- 5. Dimension: square type:50 x 50 x 3mm and round type: diameter 50 x 3mm
- 6. 80 x 45 x 2mm handrail.

3. Aluminium fence system project :