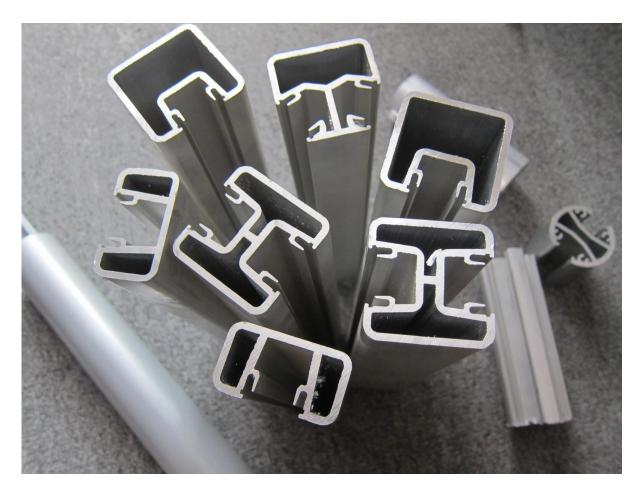

#### 2. Aluminum post & handrail specifications:

- 1. Material: Aluminum 6063 T5
- 2. Finish: Powder coating with RAL custom color.

( Powder Coating is the most suitable and durable coating available for aluminium products. An extensive range of colours are available, including the full range of Colourbond colours.)

- 3. Post height: 1265mm high or as per your requirement.
- 4. For glass thickness: 10-12mm
- 5. Dimension: square type:50 x 50 x 3mm and round type: diameter 50 x 3mm
- 6. 80 x 45 x 2mm handrail.

3. Aluminium fence system project :