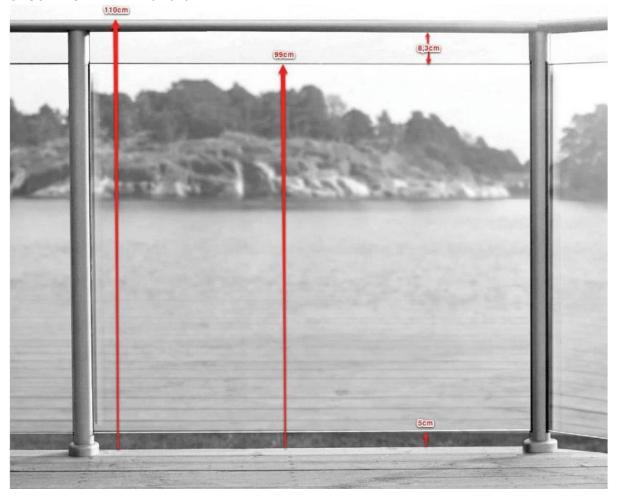

- 3. Post height: 1265mm high or as per your requirement.
- 4. For glass thickness: 10-12mm
- 5. Dimension: square type:50 x 50 x 3mm and round type: diameter 50 x 3mm
- 6. 80 x 45 x 2mm handrail.

3. Aluminium fence system project :