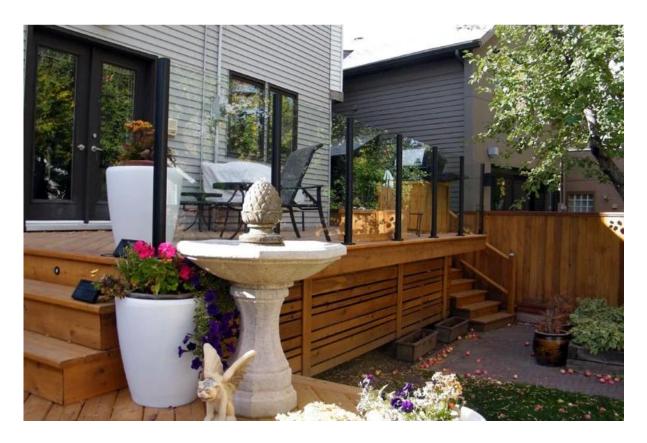

- 3. Post height: 1265mm high or as per your requirement.
- 4. For glass thickness: 10-12mm
- 5. Dimension: square type:50 x 50 x 3mm and round type: diameter 50 x 3mm
- 6. 80 x 45 x 2mm handrail.

3. Aluminium fence system project :