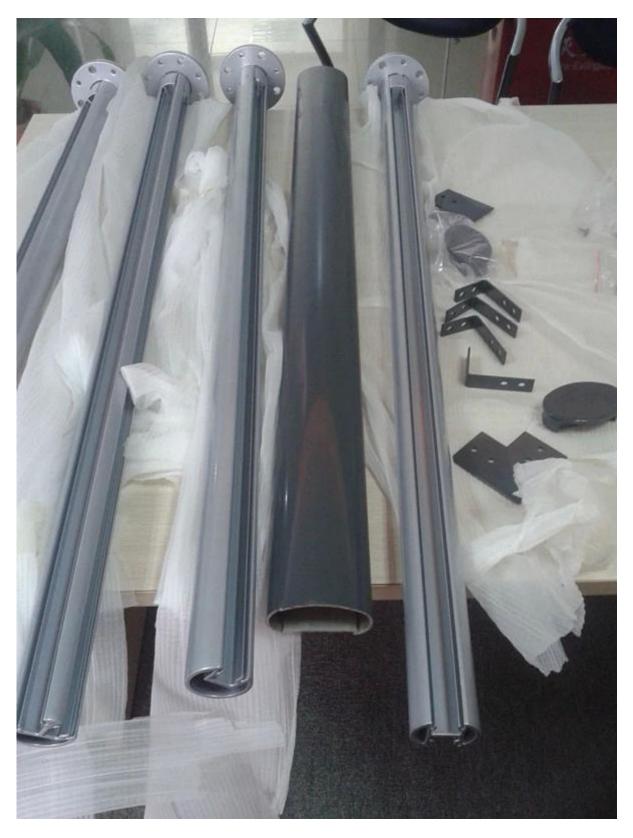

## specifications:

1) square aluminum fence post : 50 x 50 x 3mm

2) Round aluminum fence post : diameter 50mm x 3mm

Round 1 way

Round 2 way 180 degree

Round 2 way 135 degree

Round 2 way 90 degree

#### 2. Aluminum post & handrail specifications:

- 1. Material: Aluminum 6063 T5
- 2. Finish: Powder coating with RAL custom color.

( Powder Coating is the most suitable and durable coating available for aluminium products. An extensive range of colours are available, including the full range of Colourbond colours.)