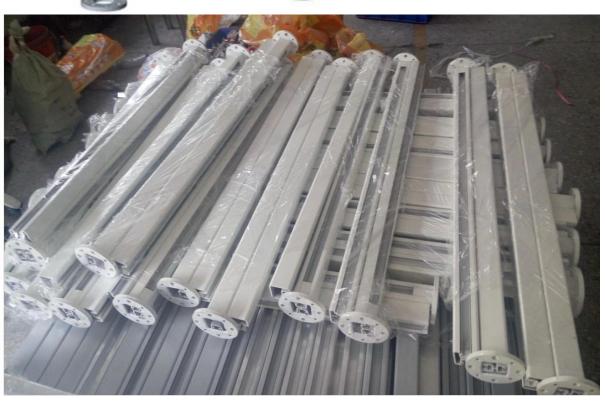

### 1. Square and Round powder coated aluminum fence post

## specifications:

1) square aluminum fence post : 50 x 50 x 3mm

2) Round aluminum fence post : diameter 50mm x 3mm

Round 1 way

Round 2 way 180 degree

Round 2 way 135 degree

Round 2 way 90 degree

#### 2. Aluminum post & handrail specifications:

- 1. Material: Aluminum 6063 T5
- 2. Finish: Powder coating with RAL custom color.

( Powder Coating is the most suitable and durable coating available for aluminium products. An extensive range of colours are available, including the full range of Colourbond colours.)