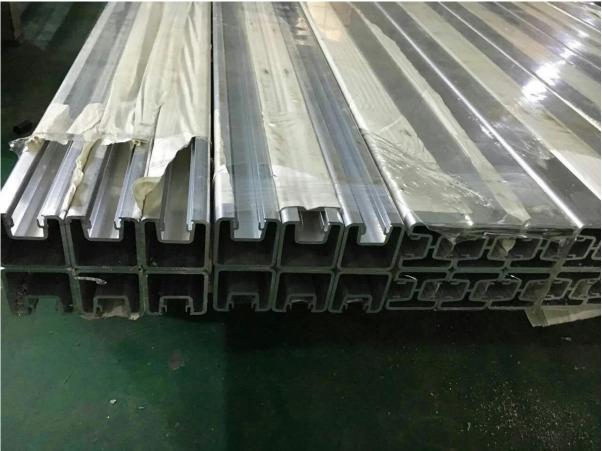

#### 2. Aluminum post & handrail specifications:

- 1. Material: Aluminum 6063 T5
- 2. Finish: Powder coating with RAL custom color.

( Powder Coating is the most suitable and durable coating available for aluminium products. An extensive range of colours are available, including the full range of Colourbond colours.)

- 3. Post height: 1265mm high or as per your requirement.
- 4. For glass thickness: 10-12mm
- 5. Dimension: square type:50 x 50 x 3mm and round type: diameter 50 x 3mm
- 6. 80 x 45 x 2mm handrail.

3. Aluminium fence system project :