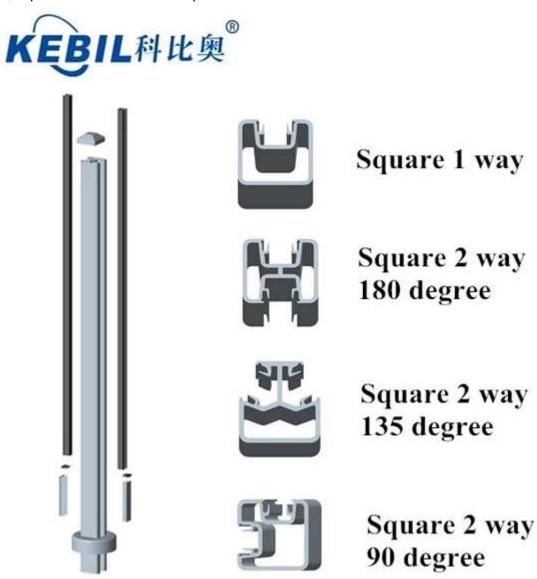

### 1. Square and Round powder coated aluminum fence post

## specifications:

1) square aluminum fence post : 50 x 50 x 3mm

2) Round aluminum fence post : diameter 50mm x 3mm

Round 1 way

Round 2 way 180 degree

Round 2 way 135 degree

Round 2 way 90 degree