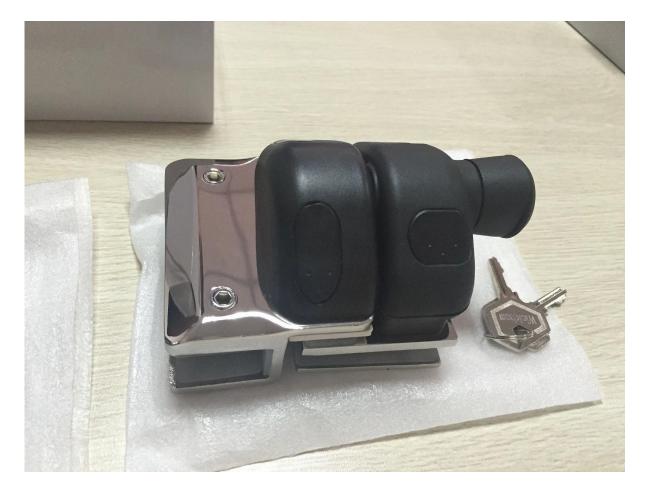

## 4. Glass hinge & glass latch, please refer to:

javascript:void(0);/\*1479783079002\*/

javascript:void(0);/\*1479783169378\*/

Thanks for your visit. Any interested or needs, please contact with me freely: