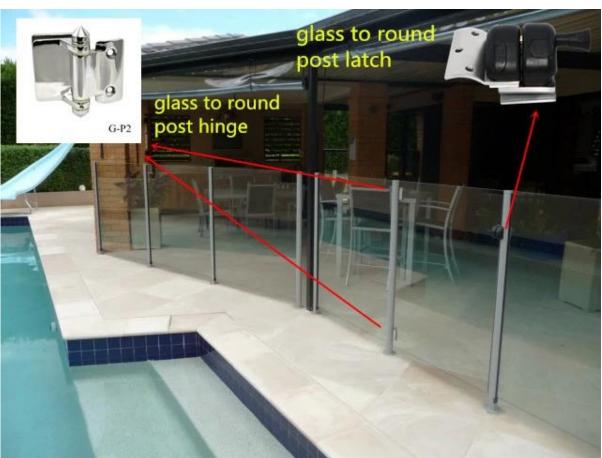

## 4. Glass hinge & glass latch, please refer to:

javascript:void(0);/\*1479783079002\*/

javascript:void(0);/\*1479783169378\*/

Thanks for your visit. Any interested or needs, please contact with me freely: