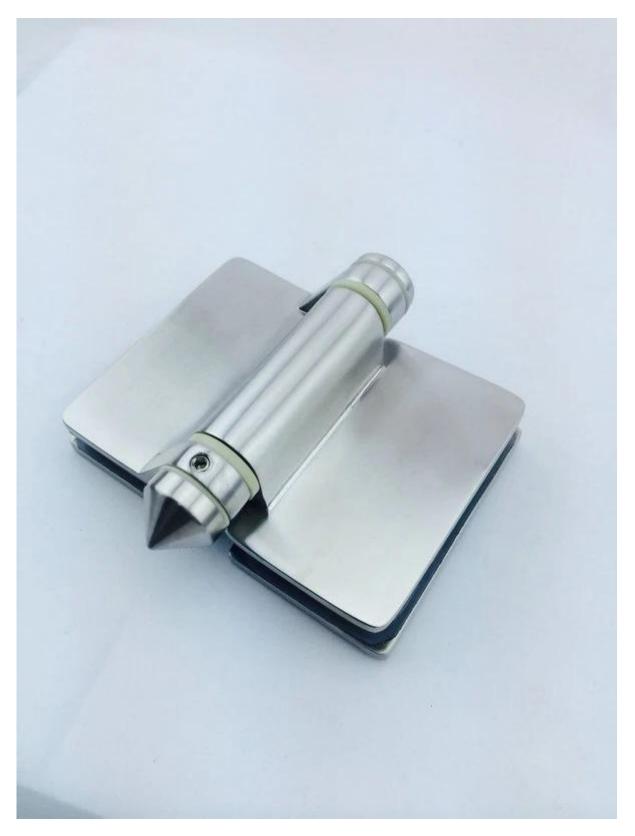

## 2. Model No. G-G2, glass to glass hinge, Mirror polished;

Satin brushed front view

Satin brushed back view inside gasket could be white or black as per your demand;

Package:

Each piece with protection and put into 1 carton box; Hinge surface with protective film;

Spring loaded glass door hinge, weight loading about 20KG; suit to 8-10mm glass, size 800-950mm;

Please advise your glass fence door size then we can offer you exact quantity and quotation.

3. Model No. G-W2, glass to square post / wall hinge,
▲
▲. Model No. G-R2, glass to square post / wall hinge,
▲
Thanks for your visit, Any interested or needs, please contact with me freely : Joey Lan
Shenzhen Launch Co., Ltd
www.launch-china.com www.chinabalustrade.com
Email: sales02@launch-china.cn .