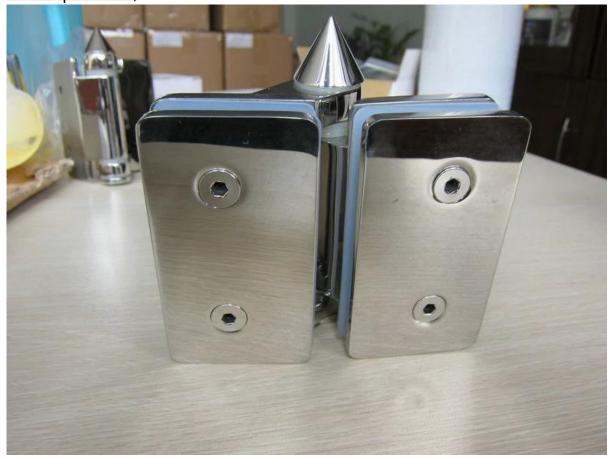

## 2. Model No. G-G2, glass to glass hinge, Mirror polished;

Satin brushed front view

Satin brushed back view inside gasket could be white or black as per your demand;

Package:

Each piece with protection and put into 1 carton box; Hinge surface with protective film;