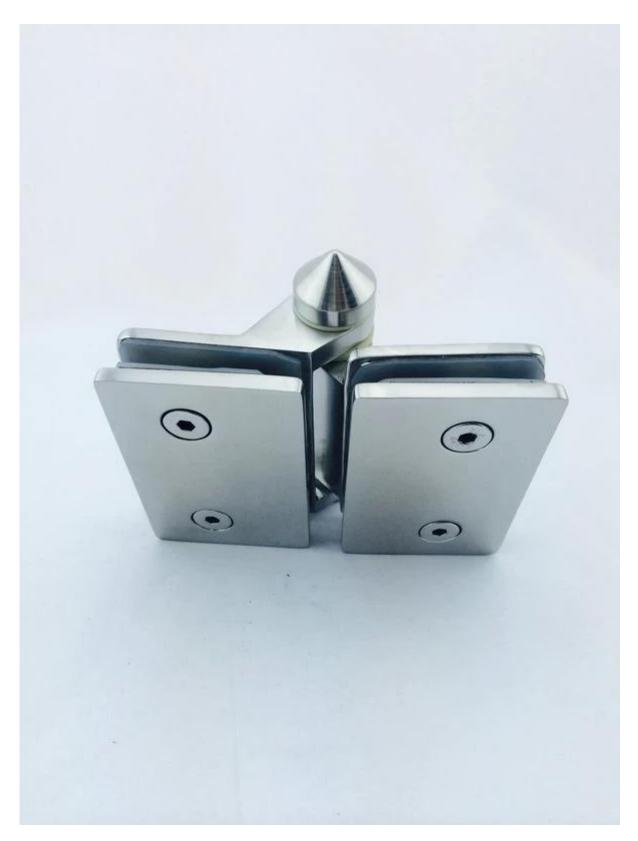

## 2. Model No. G-G2, glass to glass hinge, Mirror polished;

Satin brushed front view

Satin brushed back view inside gasket could be white or black as per your demand;

Package:

Each piece with protection and put into 1 carton box; Hinge surface with protective film;