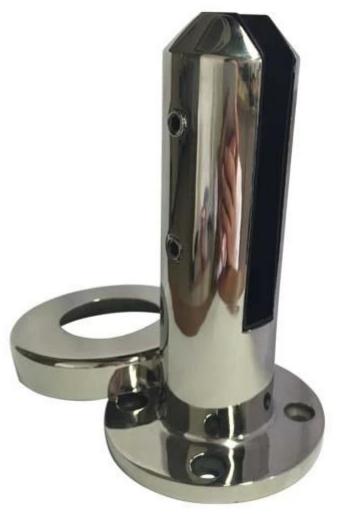

Model RBM-2, round base plate spigot is very popular design in Australia, NZ, Norway, Canada. It is used as support brackets to hold 10-13.52mm tempered glass panels for swimming pool fencing, or balconies.

### Specifications:

- -stainless steel 316,316L , duplex 2205
- -satin or mirror polished
- -for 10-13.52mm tempered glass
- round base plate spigot
- -AS/NZS standard
- -168mm height
- -Weight: 1.7kg
- -Fitting included : cover,screws,rubber gaskets -Application : 2 spigots support 1 glass panel