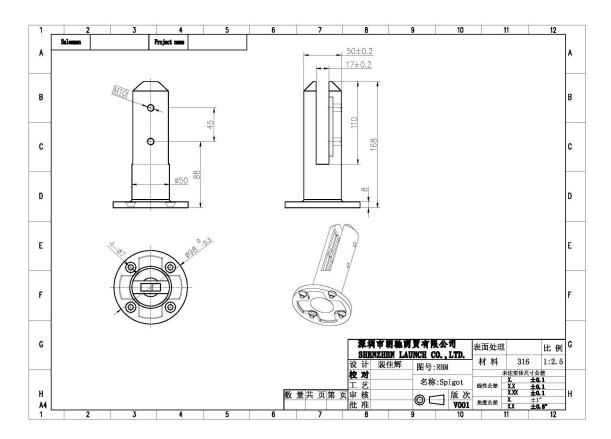

Model RBM-2, round base plate spigot is very popular design in Australia, NZ, Norway, Canada. It is used as support brackets to hold 10-13.52mm tempered glass panels for swimming pool fencing, or balconies.

### Specifications:

- -stainless steel 316,316L , duplex 2205
- -satin or mirror polished
- -for 10-13.52mm tempered glass
- round base plate spigot
- -AS/NZS standard
- -168mm height
- -Weight: 1.7kg
- -Fitting included : cover,screws,rubber gaskets -Application : 2 spigots support 1 glass panel

### Different Models of spigot available:

- Square base plate spigot SBM
- -Round base plate spigot RBM
- -Square core drill spigot SCM
- -Round core drill spigot RCM
- -Square core drill spigot with added length SCM-1
- -Round core drill spigot with added length RCM -1