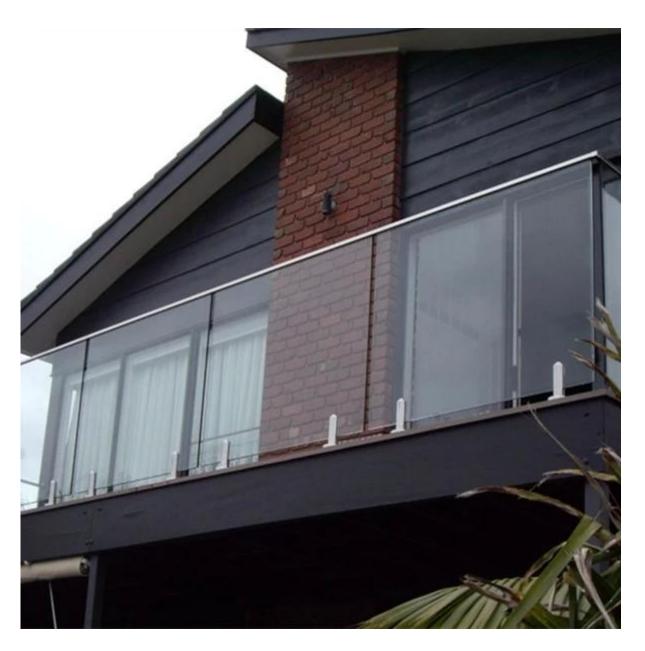

Model RBM-2, round base plate spigot is very popular design in Australia, NZ, Norway, Canada. It is used as support brackets to hold 10-13.52mm tempered glass panels for swimming pool fencing, or balconies.

#### Packing Details:

plastic bag+small white box+carton 1 spigot into a plastic bag, then into a white box; 10 or 12 spigots into a carton

Products details

Project photos