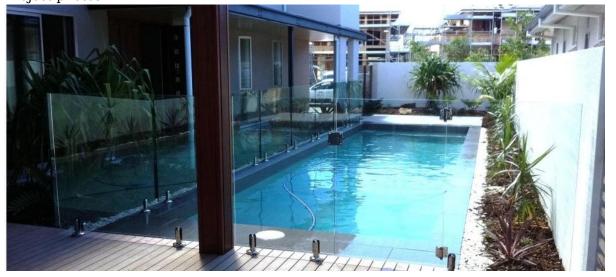

Model RBM-2, round base plate spigot is very popular design in Australia, NZ, Norway, Canada. It is used as support brackets to hold 10-13.52mm tempered glass panels for swimming pool fencing, or balconies.

#### Packing Details:

plastic bag+small white box+carton 1 spigot into a plastic bag, then into a white box; 10 or 12 spigots into a carton

Products details

Project photos