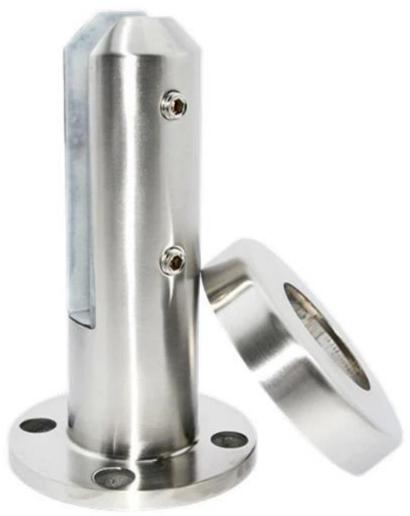

Model RBM-2, round base plate spigot is very popular design in Australia, NZ, Norway, Canada. It is used as support brackets to hold 10-13.52mm tempered glass panels for swimming pool fencing, or balconies.

### Specifications:

- -stainless steel 316,316L , duplex 2205
- -satin or mirror polished
- -for 10-13.52mm tempered glass
- round base plate spigot
- -AS/NZS standard
- -168mm height
- -Weight: 1.7kg
- -Fitting included : cover,screws,rubber gaskets -Application : 2 spigots support 1 glass panel