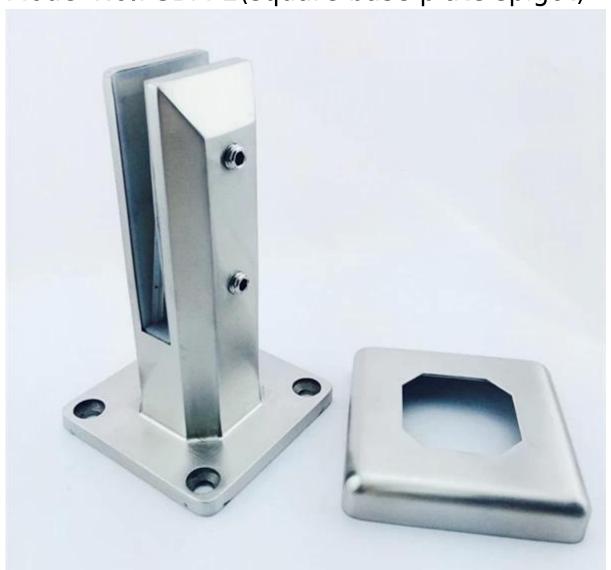

## stainless steel glass spigot for pool fencing

material: stainless steel 316, 316L, duplex 2205

finish: mirror or satin polished

for glass thickness: 10mm-13.52mm

MOQ: 1 set

Model No.: SBM-2(square base plate spigot)

Model No.: SCM-2(square core drill spigot)

Model No.: RBM-2(round base plate spigot)

Model No.: RCM-2(round core drill spigot)

mirror SBM-2 project show

brushed SBM-2 project show

If you have any interest in our products, please go to our <a href="https://new.need.go.ni.nlm.need.go.ni.nlm.need.go.ni.nlm.need.go.ni.nlm.need.go.ni.nlm.need.go.ni.nlm.need.go.ni.nlm.need.go.ni.nlm.need.go.ni.nlm.need.go.ni.nlm.need.go.ni.nlm.need.go.ni.nlm.need.go.ni.nlm.need.go.ni.nlm.need.go.ni.nlm.need.go.ni.nlm.need.go.ni.nlm.need.go.ni.nlm.need.go.ni.nlm.need.go.ni.nlm.need.go.ni.nlm.need.go.ni.nlm.need.go.ni.nlm.need.go.ni.nlm.need.go.ni.nlm.need.go.ni.nlm.need.go.ni.nlm.need.go.ni.nlm.need.go.ni.nlm.need.go.ni.nlm.need.go.ni.nlm.need.go.ni.nlm.need.go.ni.nlm.need.go.ni.nlm.need.go.ni.nlm.need.go.ni.nlm.need.go.ni.nlm.need.go.ni.nlm.need.go.ni.nlm.need.go.ni.nlm.need.go.ni.nlm.need.go.ni.nlm.need.go.ni.nlm.need.go.ni.nlm.need.go.ni.nlm.need.go.ni.nlm.need.go.ni.nlm.need.go.ni.nlm.need.go.ni.nlm.need.go.ni.nlm.need.go.ni.nlm.need.go.ni.nlm.need.go.ni.nlm.need.go.ni.nlm.need.go.ni.nlm.need.go.ni.nlm.need.go.ni.nlm.need.go.ni.nlm.need.go.ni.nlm.need.go.ni.nlm.need.go.ni.nlm.need.go.ni.nlm.need.go.ni.nlm.need.go.ni.nlm.need.go.ni.nlm.need.go.ni.nlm.need.go.ni.nlm.need.go.ni.nlm.need.go.ni.nlm.need.go.ni.nlm.need.go.ni.nlm.need.go.ni.nlm.need.go.ni.nlm.need.go.ni.nlm.need.go.ni.nlm.need.go.ni.nlm.need.go.ni.nlm.need.go.ni.nlm.need.go.ni.nlm.need.go.ni.nlm.need.go.ni.nlm.need.go.ni.nlm.need.go.ni.nlm.need.go.ni.nlm.need.go.ni.nlm.need.go.ni.nlm.need.go.ni.nlm.need.go.ni.nlm.need.go.ni.nlm.need.go.ni.nlm.need.go.ni.nlm.need.go.ni.nlm.need.go.ni.nlm.need.go.ni.nlm.need.go.ni.nlm.need.go.ni.nlm.need.go.ni.nlm.need.go.ni.nlm.need.go.ni.nlm.need.go.ni.nlm.need.go.ni.nlm.need.go.ni.nlm.need.go.ni.nlm.need.go.ni.nlm.need.go.ni.nlm.need.go.ni.nlm.need.go.ni.nlm.need.go.ni.nlm.need.go.ni.nlm.need.go.ni.nlm.need.go.ni.nlm.need.go.ni.nlm.need.go.ni.nlm.need.go.ni.nlm.need.go.ni.nlm.need.go.ni.nlm.need.go.ni.nlm.need.go.ni.nlm.need.go.ni.nlm.need.go.ni.nlm.need.go.ni.nlm.need.go.ni.nlm.need.go.ni.nlm.need.go.ni.nlm.need.go.ni.nlm.need.go.ni.nlm.need.go.ni.nlm.need.go.ni.nlm.need.go.ni.nlm.need.go.ni.nlm.need.go.ni.nlm.n