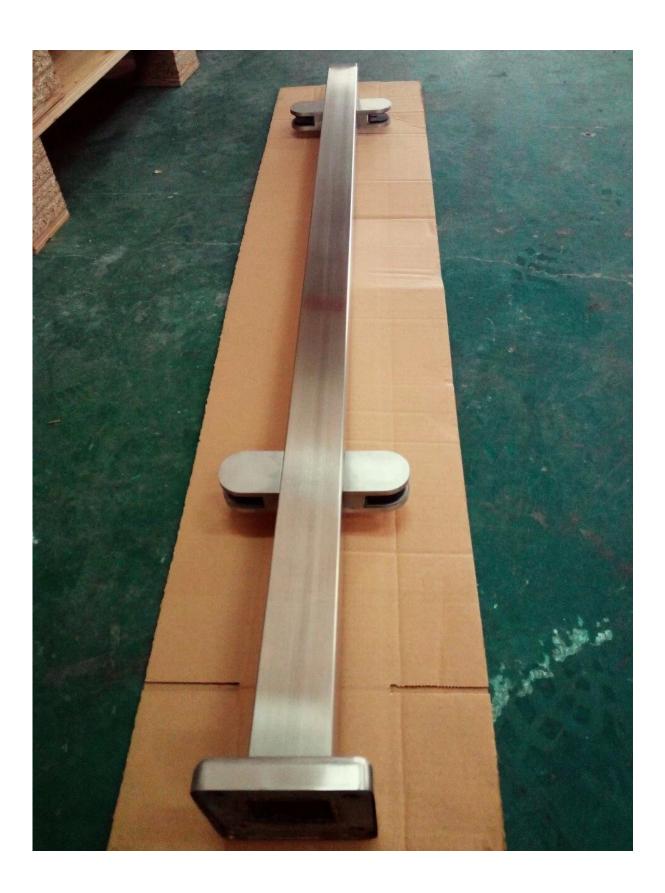

square 2 inch glass railing post stainless steel for pool fence

1. Detailed information for square 2 inch glass railing post stainless steel for pool fence :

-Material: Stainless Steel 316 L (anti-rust used around swimming pool area)

-Finish: Mirror polished / Brushed

-Square post: 2 inch square

-square post height 60 inch high core drill

-For glass thickness: 8-13.52mm.

-with glass clamps flat back for square railing posts , 2 pcs glass clamp for end post , 4 glass clamps for middle / corner post

- with top square handrail tubes 2 inch x 2 inch
- with base cover

2. Production photos of square 2 inch glass railing post stainless steel for pool fence

CONTACT US NOW FOR QUOTE!