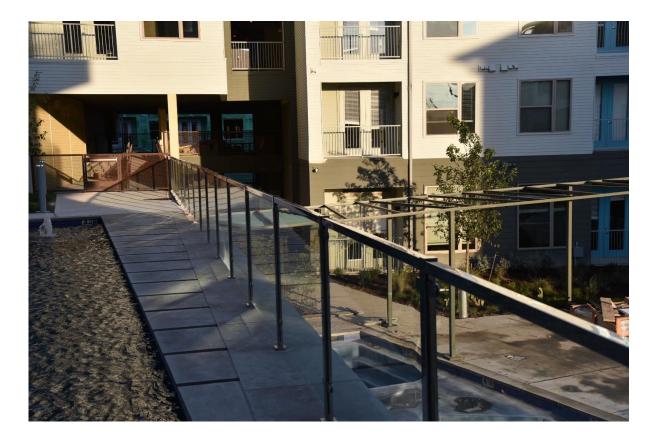

square 2 inch glass railing post stainless steel for pool fence

1. Detailed information for square 2 inch glass railing post stainless steel for pool fence :

-Material: Stainless Steel 316 L (anti-rust used around swimming pool area)

-Finish: Mirror polished / Brushed

-Square post: 2 inch square

-square post height 60 inch high core drill

-For glass thickness: 8-13.52mm.

-with glass clamps flat back for square railing posts , 2 pcs glass clamp for end post , 4 glass clamps for middle / corner post

- with top square handrail tubes 2 inch x 2 inch
- with base cover

2. Production photos of square 2 inch glass railing post stainless steel for pool fence

CONTACT US NOW FOR QUOTE!