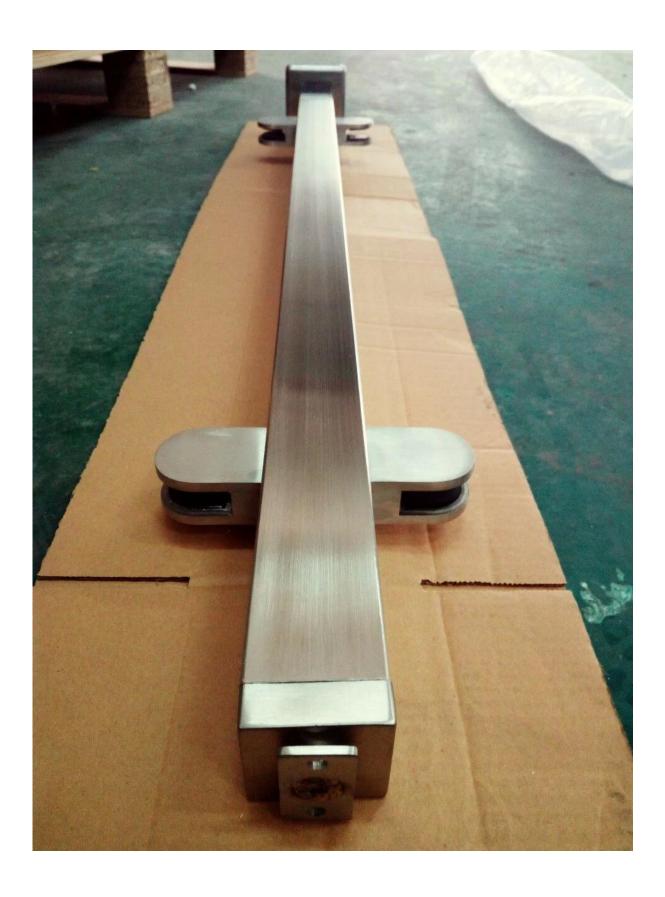

square 2 inch glass railing post stainless steel for pool fence

1. Detailed information for square 2 inch glass railing post stainless steel for pool fence :

-Material: Stainless Steel 316 L (anti-rust used around swimming pool area)

-Finish: Mirror polished / Brushed

-Square post: 2 inch square

-square post height 60 inch high core drill

-For glass thickness: 8-13.52mm.

-with glass clamps flat back for square railing posts , 2 pcs glass clamp for end post , 4 glass clamps for middle / corner post

- with top square handrail tubes 2 inch x 2 inch
- with base cover

2. Production photos of square 2 inch glass railing post stainless steel for pool fence

CONTACT US NOW FOR QUOTE!