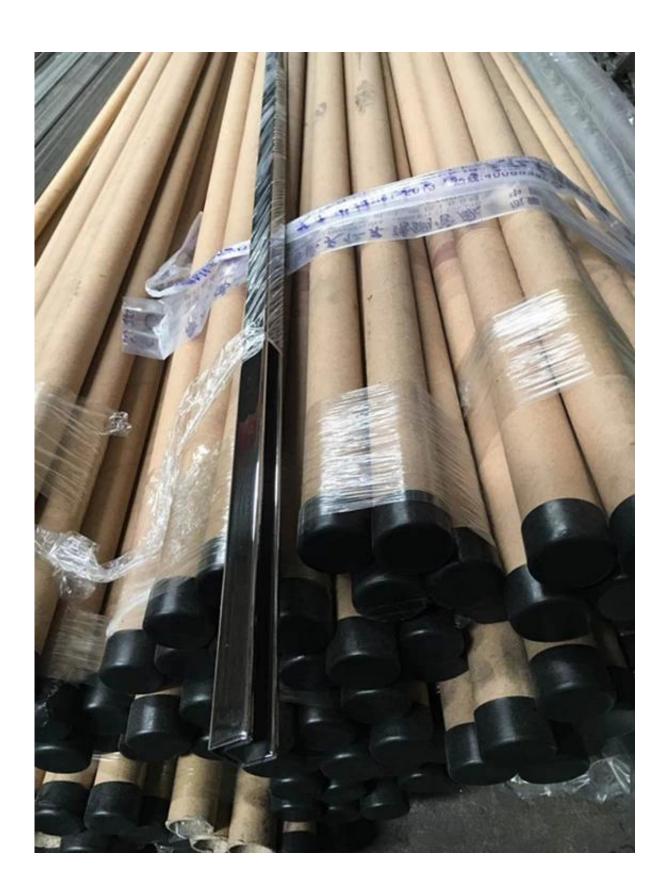

3.Packing photos for square 20x25mm U channel handrail tube 316L stainless steel

 $4.\ Project\ photos\ for\ square\ 20x25mm\ U\ channel\ handrail\ tube\ 316L$  stainless steel