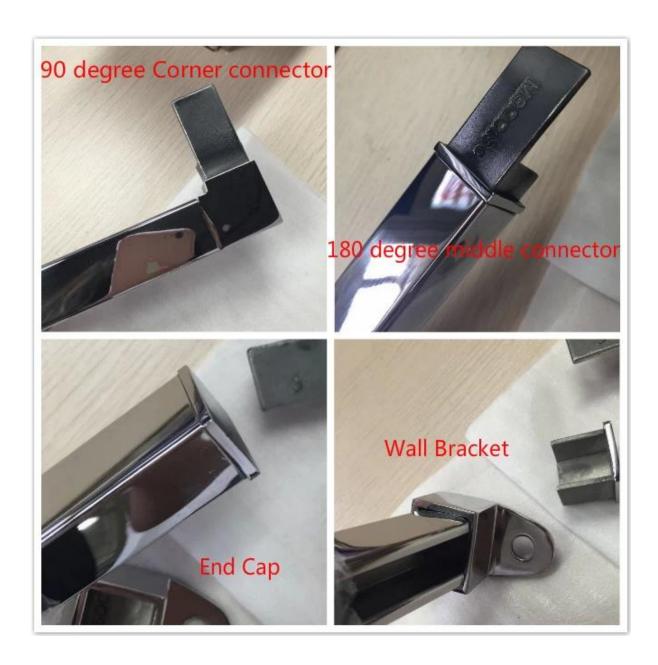

square 20x25mm U channel handrail tube 316L stainless steel for glass railing system .

- 1. Specs for square 20x25mm U channel handrail tube 316L stainless steel
- 5.8 m or 2.9m per length , as per requirement
- 20x25mm square with 14x14mm u channel
- with plastic insert for 10-12mm thickness glass
- 8K shiny polish or satin finish
- -cardboardtube packaging + steel frame
- 2. Photos for square 20x25mm U channel handrail tube 316L stainless steel