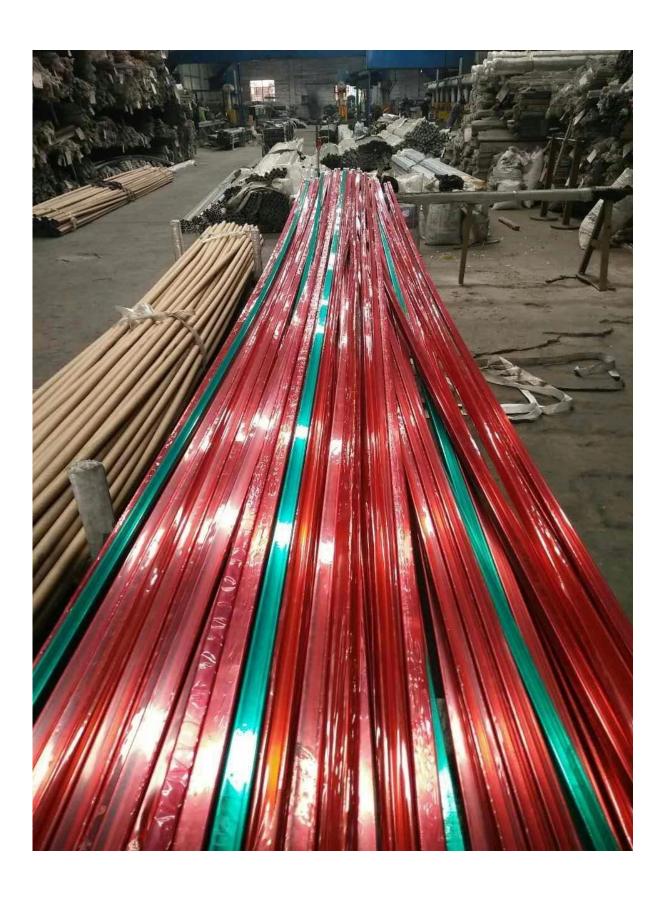

3.Packing photos for square 20x25mm U channel handrail tube 316L stainless steel

 $4.\ Project\ photos\ for\ square\ 20x25mm\ U\ channel\ handrail\ tube\ 316L$  stainless steel