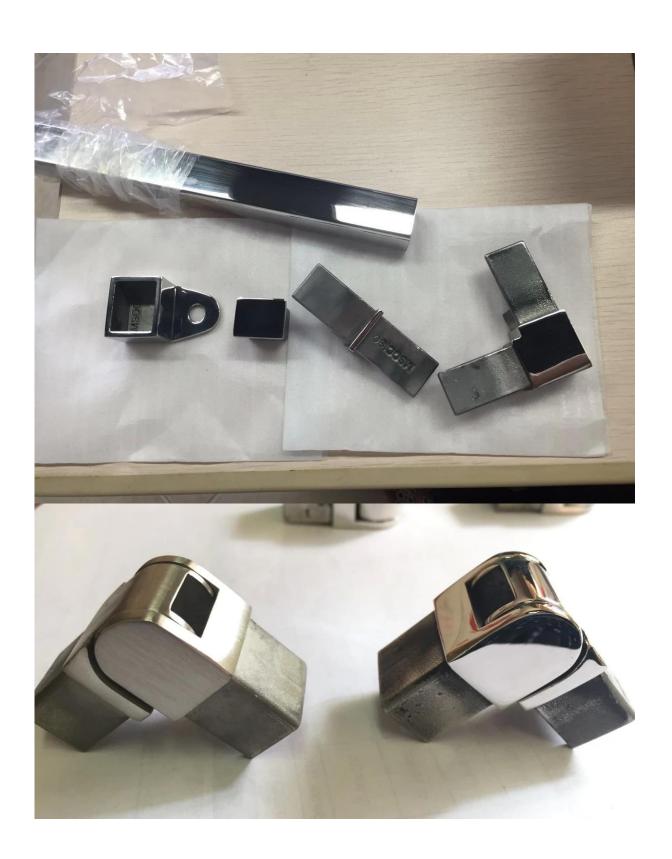

square 20x25mm U channel handrail tube 316L stainless steel for glass railing system .

- 1. Specs for square 20x25mm U channel handrail tube 316L stainless steel
- 5.8 m or 2.9m per length , as per requirement
- 20x25mm square with 14x14mm u channel
- with plastic insert for 10-12mm thickness glass
- 8K shiny polish or satin finish
- -cardboardtube packaging + steel frame
- 2. Photos for square 20x25mm U channel handrail tube 316L stainless steel