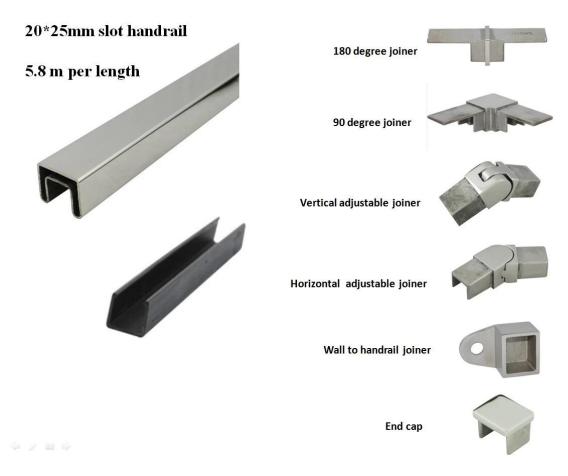

square 20x25mm U channel handrail tube 316L stainless steel for glass railing system .

- 1. Specs for square 20x25mm U channel handrail tube 316L stainless steel
- 5.8 m or 2.9m per length , as per requirement
- 20x25mm square with 14x14mm u channel
- with plastic insert for 10-12mm thickness glass
- 8K shiny polish or satin finish
- -cardboardtube packaging + steel frame
- 2. Photos for square 20x25mm U channel handrail tube 316L stainless steel