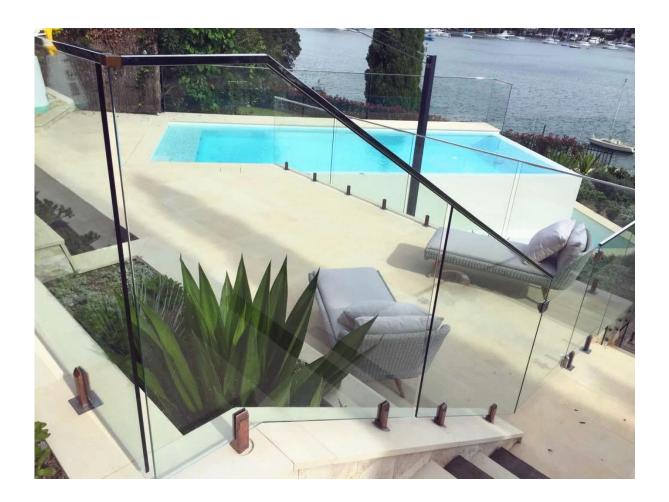

3.Packing photos for square 20x25mm U channel handrail tube 316L stainless steel

 $4.\ Project\ photos\ for\ square\ 20x25mm\ U\ channel\ handrail\ tube\ 316L$  stainless steel