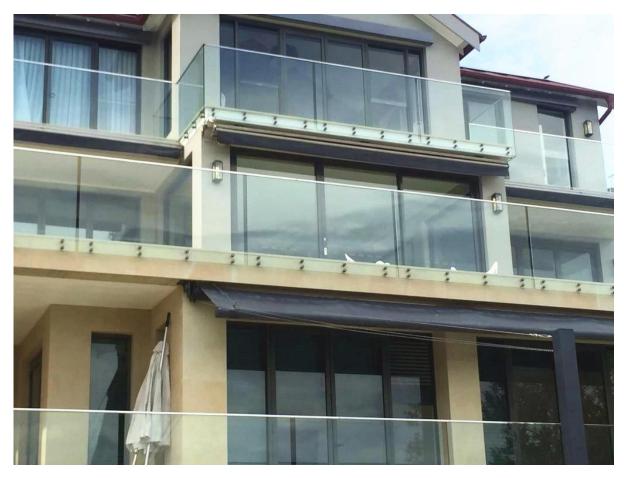

3.Packing photos for square 20x25mm U channel handrail tube 316L stainless steel

 $4.\ Project\ photos\ for\ square\ 20x25mm\ U\ channel\ handrail\ tube\ 316L$  stainless steel