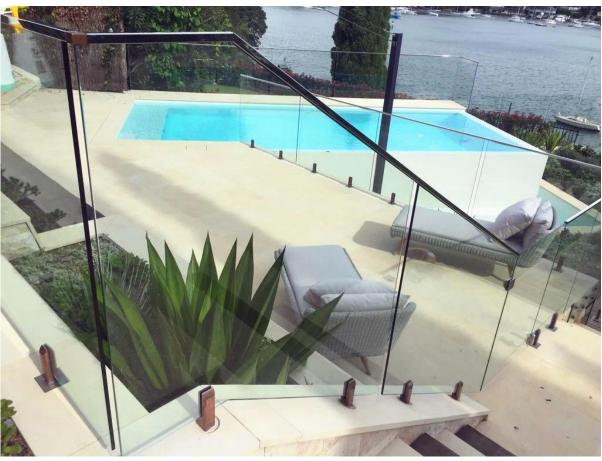

3.Packing photos for square 20x25mm U channel handrail tube 316L stainless steel

 $4.\ Project\ photos\ for\ square\ 20x25mm\ U\ channel\ handrail\ tube\ 316L$  stainless steel