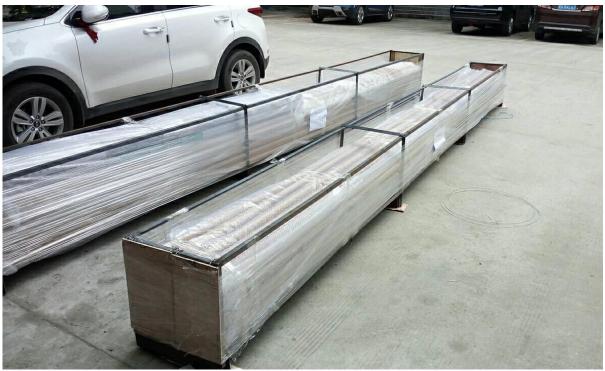

3.Packing photos for square 20x25mm U channel handrail tube 316L stainless steel

 $4.\ Project\ photos\ for\ square\ 20x25mm\ U\ channel\ handrail\ tube\ 316L$  stainless steel