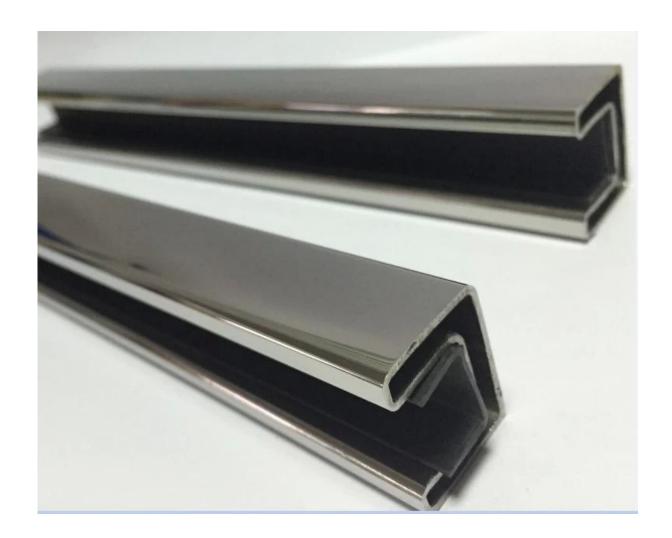

square 20x25mm U channel handrail tube 316L stainless steel for glass railing system .

- 1. Specs for square 20x25mm U channel handrail tube 316L stainless steel
- 5.8 m or 2.9m per length , as per requirement
- 20x25mm square with 14x14mm u channel
- with plastic insert for 10-12mm thickness glass
- 8K shiny polish or satin finish
- -cardboardtube packaging + steel frame
- 2. Photos for square 20x25mm U channel handrail tube 316L stainless steel