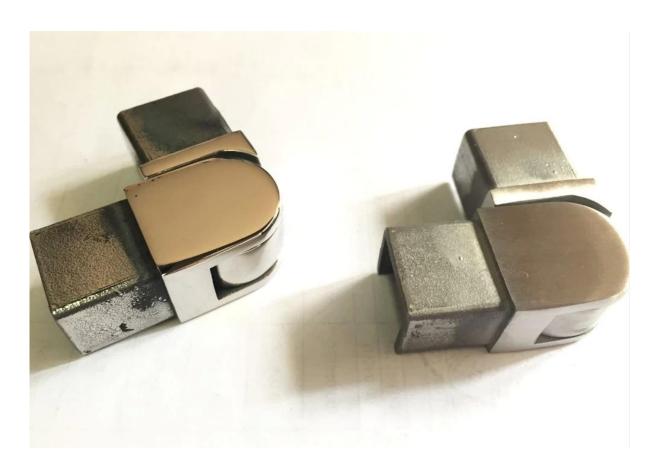

square 20x25mm U channel handrail tube 316L stainless steel for glass railing system .

- 1. Specs for square 20x25mm U channel handrail tube 316L stainless steel
- 5.8 m or 2.9m per length , as per requirement
- 20x25mm square with 14x14mm u channel
- with plastic insert for 10-12mm thickness glass
- 8K shiny polish or satin finish
- -cardboardtube packaging + steel frame
- 2. Photos for square 20x25mm U channel handrail tube 316L stainless steel