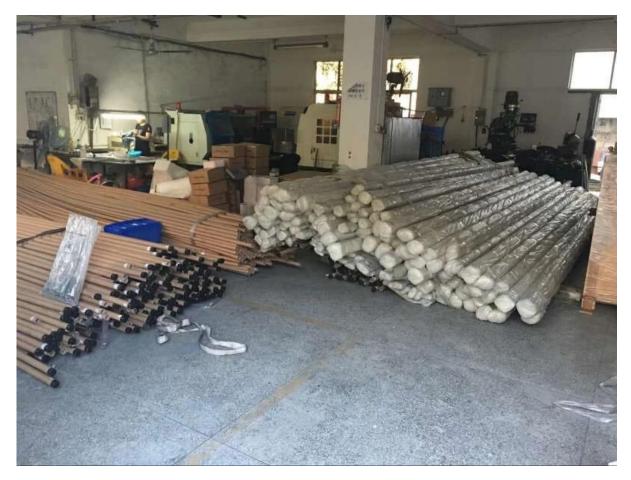

3.Packing photos for square 20x25mm U channel handrail tube 316L stainless steel

 $4.\ Project\ photos\ for\ square\ 20x25mm\ U\ channel\ handrail\ tube\ 316L$  stainless steel