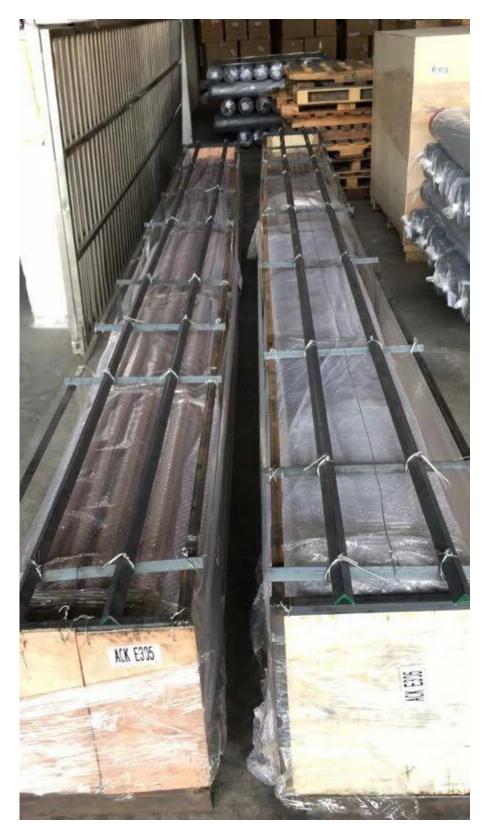

3.Packing photos for square 20x25mm U channel handrail tube 316L stainless steel

 $4.\ Project\ photos\ for\ square\ 20x25mm\ U\ channel\ handrail\ tube\ 316L$  stainless steel