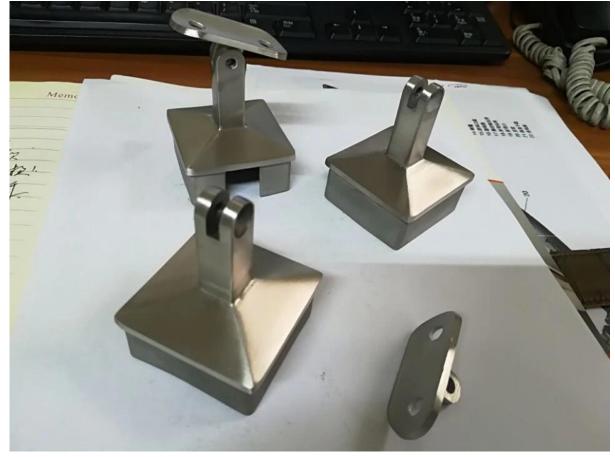

# photos for square 50x50mm adjustable angle handrail support 50mm height ( Model NCF-50X)