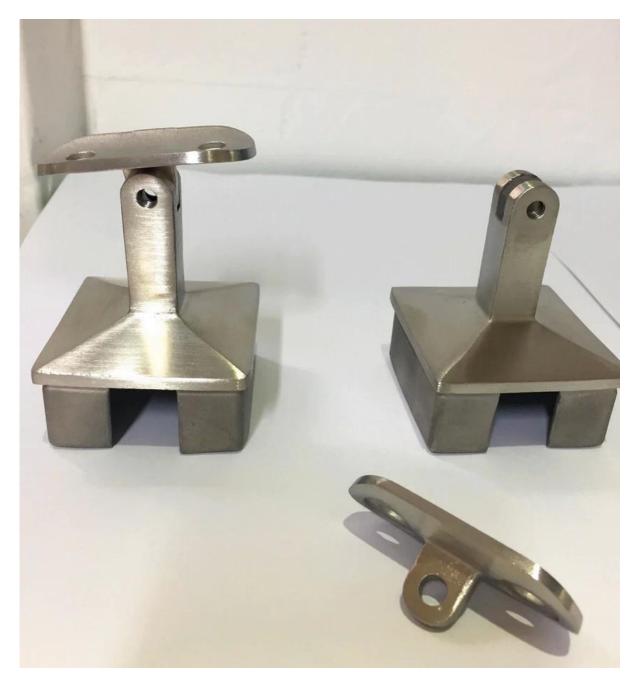

# photos for square 50x50mm adjustable angle handrail support 50mm height ( Model NCF-50X)