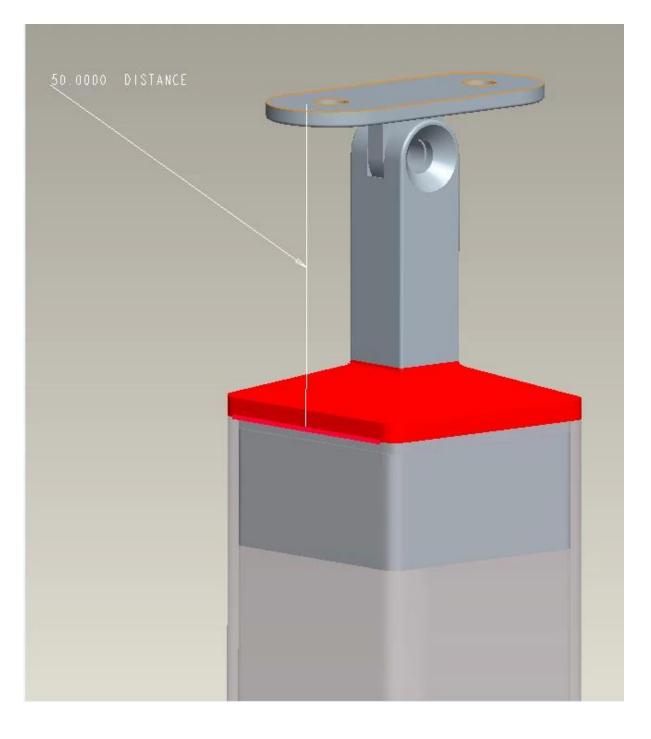

# drawing for square 50x50mm adjustable angle handrail support 50mm height ( Model NCF-50X)

If you are interested in above square 50x50mm adjustable angle handrail support 50mm height (Model NCF-50X), feel free to send enquiy !