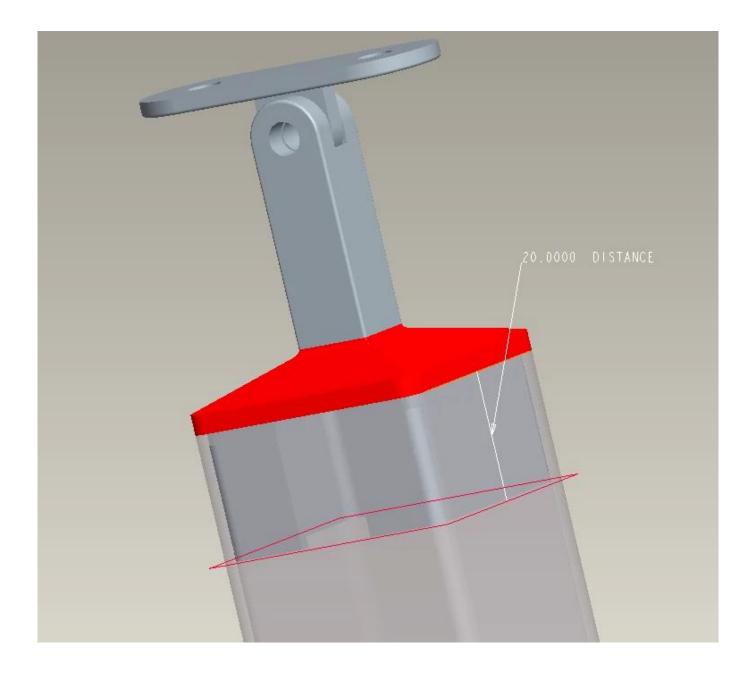

# drawing for square 50x50mm adjustable angle handrail support 50mm height ( Model NCF-50X)

If you are interested in above square 50x50mm adjustable angle handrail support 50mm height (Model NCF-50X), feel free to send enquiy !