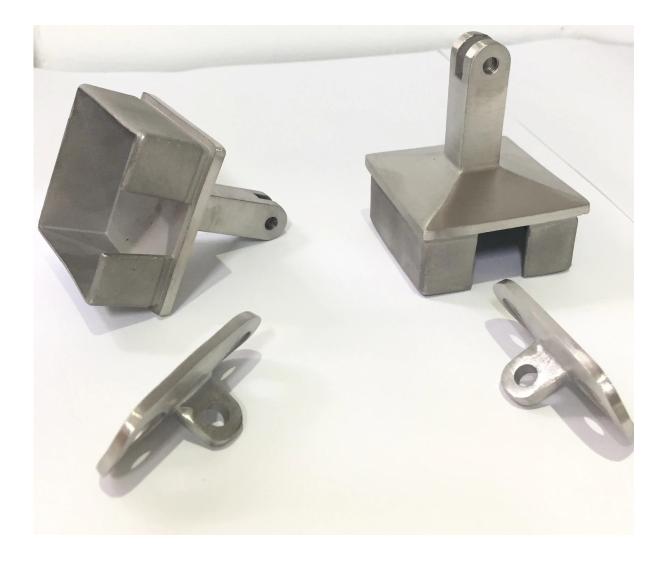

# photos for square 50x50mm adjustable angle handrail support 50mm height ( Model NCF-50X)