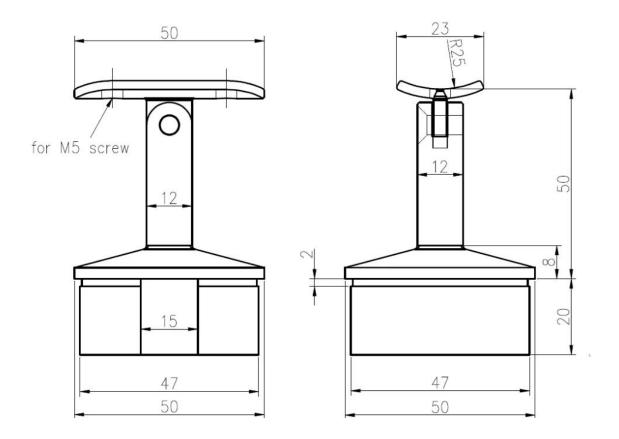

# drawing for square 50x50mm adjustable angle handrail support 50mm height ( Model NCF-50X)

If you are interested in above square 50x50mm adjustable angle handrail support 50mm height (Model NCF-50X), feel free to send enquiy !