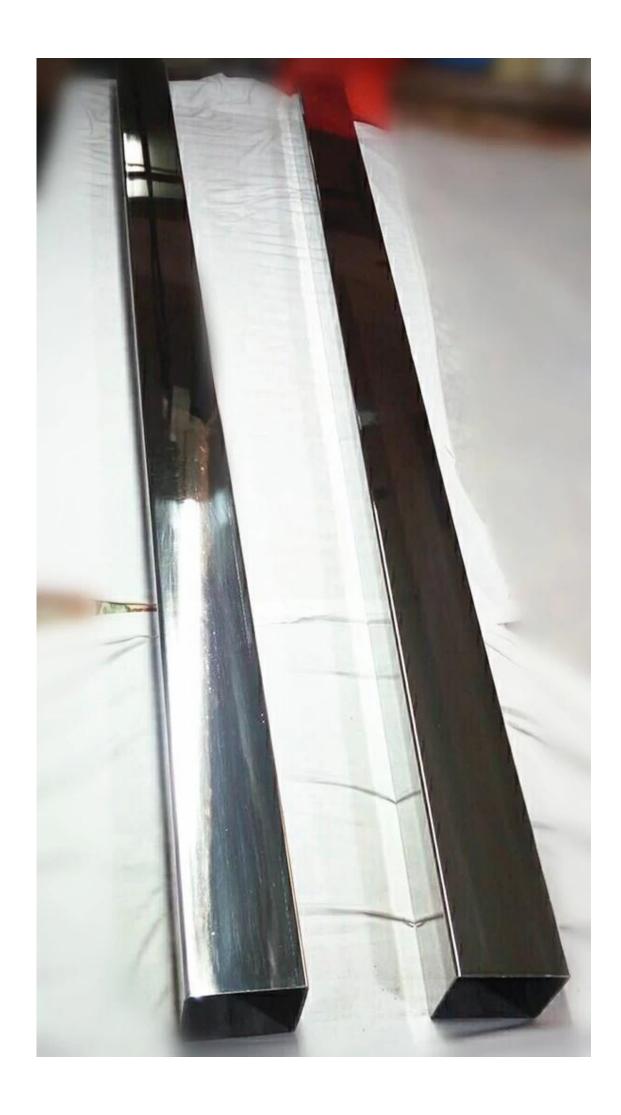

square 80x80mm stainless steel post with sealed end cap , in ground stainless steel posts with predrilled holes for glass clamp /hinges etc .

- 1. Details for square 80x80mm stainless steel post with sealed end cap
- 316 stainless steel material
- polished
- 80x80mm square tube
- -1500mm height , or required height
- with predrilled holes
- 2. Photos for square 80x80mm stainless steel post with sealed end cap