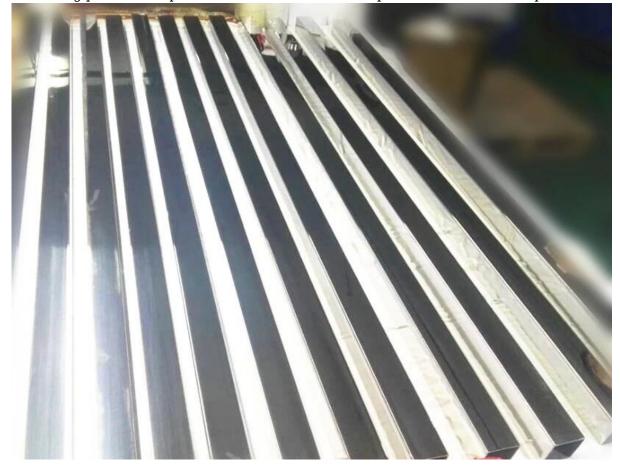

3. Installation photos of square 80x80mm stainless steel post with sealed end cap

4. Packing photos for square 80x80mm stainless steel post with sealed end cap

| Contact us now to get price quote! |  |  |  |  |  |  |
|------------------------------------|--|--|--|--|--|--|
|                                    |  |  |  |  |  |  |
|                                    |  |  |  |  |  |  |
|                                    |  |  |  |  |  |  |
|                                    |  |  |  |  |  |  |
|                                    |  |  |  |  |  |  |
|                                    |  |  |  |  |  |  |
|                                    |  |  |  |  |  |  |
|                                    |  |  |  |  |  |  |
|                                    |  |  |  |  |  |  |
|                                    |  |  |  |  |  |  |
|                                    |  |  |  |  |  |  |
|                                    |  |  |  |  |  |  |
|                                    |  |  |  |  |  |  |