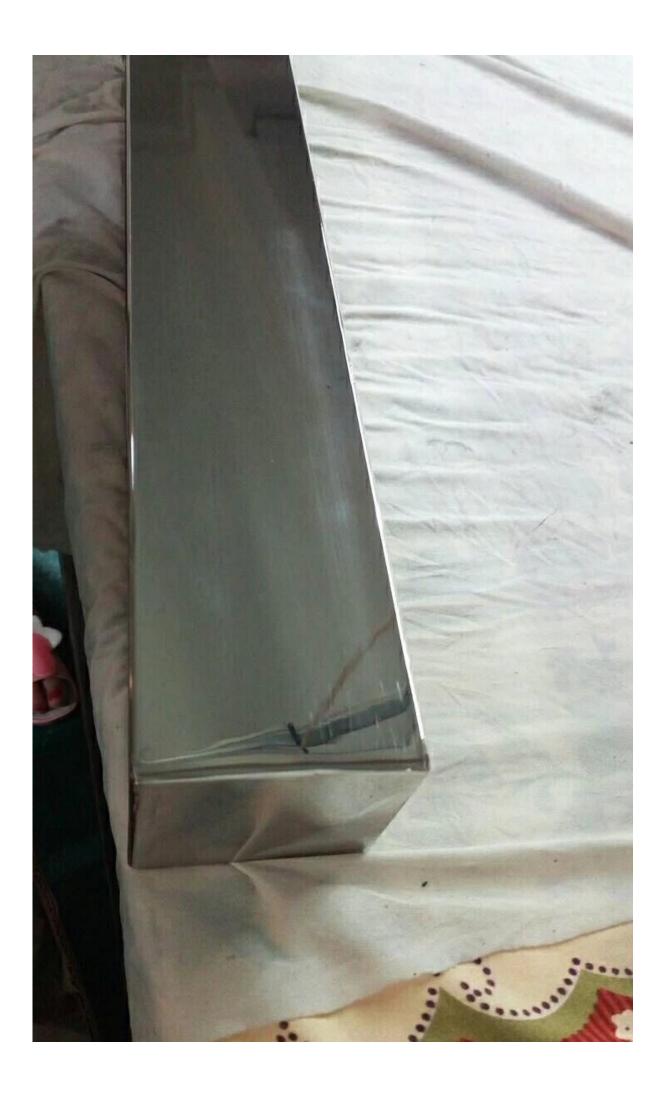

square 80x80mm stainless steel post with sealed end cap , in ground stainless steel posts with predrilled holes for glass clamp /hinges etc .

- 1. Details for square 80x80mm stainless steel post with sealed end cap
- 316 stainless steel material
- polished
- 80x80mm square tube
- -1500mm height , or required height
- with predrilled holes
- 2. Photos for square 80x80mm stainless steel post with sealed end cap