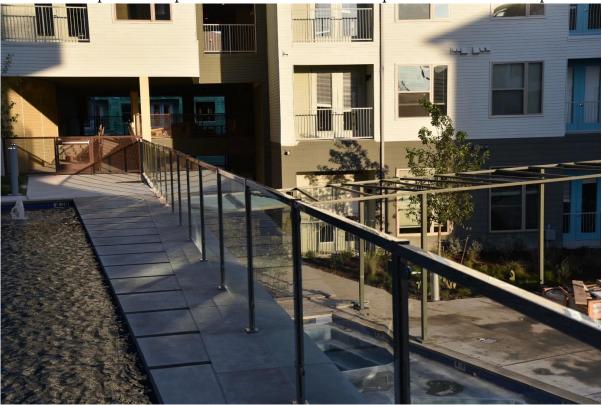

3. Installation photos of square 80x80mm stainless steel post with sealed end cap

4. Packing photos for square 80x80mm stainless steel post with sealed end cap

| Contact us now to get price quote! |  |  |  |  |  |  |
|------------------------------------|--|--|--|--|--|--|
|                                    |  |  |  |  |  |  |
|                                    |  |  |  |  |  |  |
|                                    |  |  |  |  |  |  |
|                                    |  |  |  |  |  |  |
|                                    |  |  |  |  |  |  |
|                                    |  |  |  |  |  |  |
|                                    |  |  |  |  |  |  |
|                                    |  |  |  |  |  |  |
|                                    |  |  |  |  |  |  |
|                                    |  |  |  |  |  |  |
|                                    |  |  |  |  |  |  |
|                                    |  |  |  |  |  |  |
|                                    |  |  |  |  |  |  |