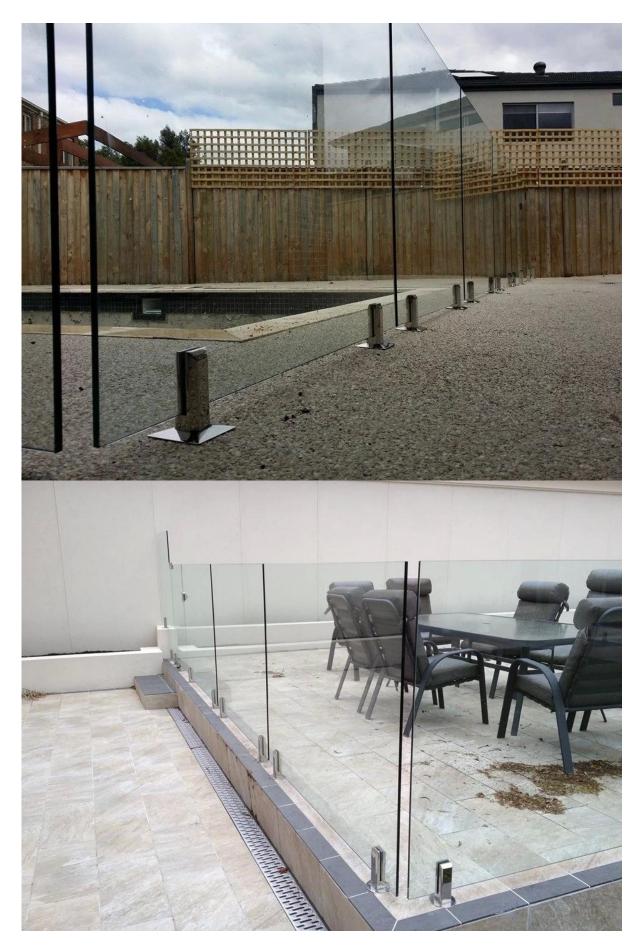

Model SCM-2, square core drill spigot is very popular design in Australia, NZ, Norway, Canada. It is used as support brackets to hold 10-13.52mm tempered glass panels for swimming pool fencing, or balconies.

# SCM

Mirror

Satin

Project photos

Strength test report