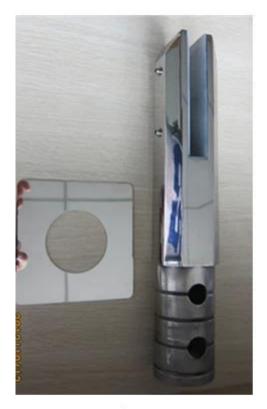

## Specifications:

- -stainless steel 316,316L , duplex 2205
- -satin or mirror polished
- -for 10-13.52mm tempered glass
- square core drill spigot
- -AS/NZS standard
- -285mm height
- -Weight: 2.1kg
- -Fitting included : cover,screws,rubber gaskets -Application : 2 spigots support 1 glass panel

## Packing Details:

plastic bag+small white box+carton 1 spigot into a plastic bag, then into a white box; 10 or 12 spigots into a carton

Products details