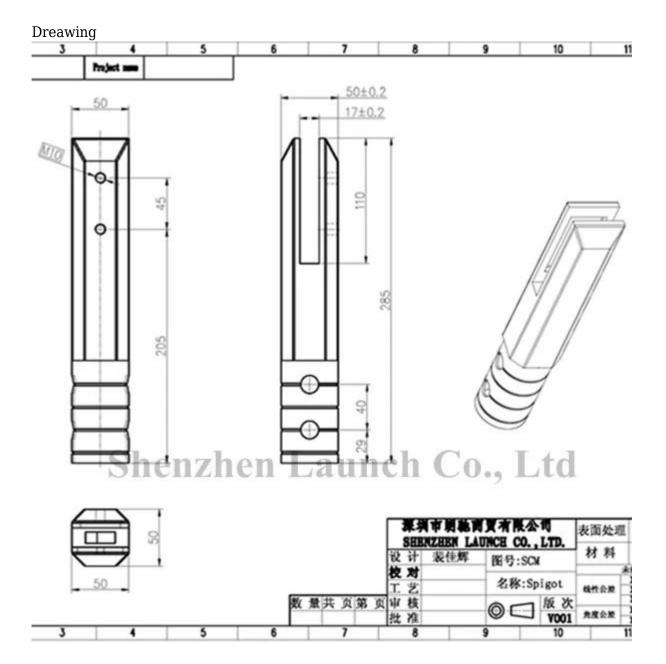

Model SCM-2, square core drill spigot is very popular design in Australia, NZ, Norway, Canada. It is used as support brackets to hold 10-13.52mm tempered glass panels for swimming pool fencing, or balconies.

## Specifications:

- -stainless steel 316,316L , duplex 2205
- -satin or mirror polished
- -for 10-13.52mm tempered glass
- square core drill spigot
- -AS/NZS standard
- -285mm height
- -Weight: 2.1kg
- -Fitting included : cover,screws,rubber gaskets -Application : 2 spigots support 1 glass panel

## Different Models of spigot available:

- Square base plate spigot SBM
- -Round base plate spigot RBM
- -Square core drill spigot SCM
- -Round core drill spigot RCM
- -Square core drill spigot with added length SCM-1
- -Round core drill spigot with added length RCM -1