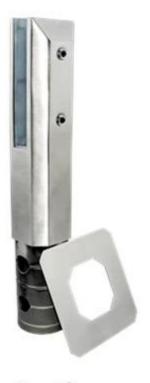

## Specifications:

- -stainless steel 316,316L , duplex 2205
- -satin or mirror polished
- -for 10-13.52mm tempered glass
- square core drill spigot
- -AS/NZS standard
- -285mm height
- -Weight: 2.1kg
- -Fitting included : cover,screws,rubber gaskets -Application : 2 spigots support 1 glass panel

## Packing Details:

plastic bag+small white box+carton 1 spigot into a plastic bag, then into a white box; 10 or 12 spigots into a carton

Products details