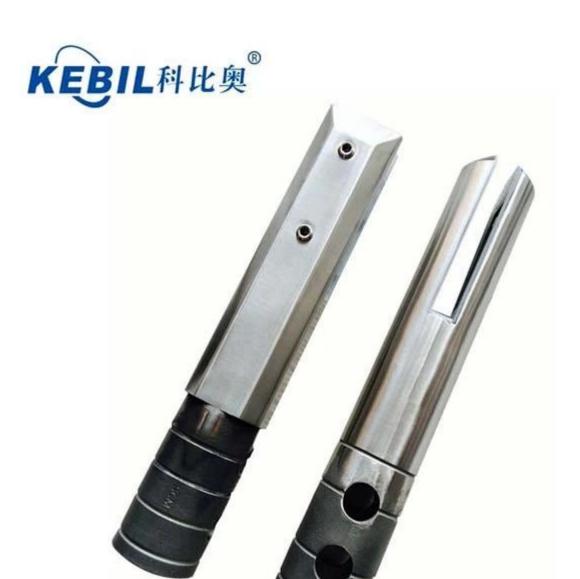

Model SCM-2, square core drill spigot is very popular design in Australia, NZ, Norway, Canada. It is used as support brackets to hold 10-13.52mm tempered glass panels for swimming pool fencing, or balconies.

## Specifications:

- -stainless steel 316,316L , duplex 2205
- -satin or mirror polished
- -for 10-13.52mm tempered glass
- square core drill spigot
- -AS/NZS standard
- -285mm height
- -Weight: 2.1kg
- -Fitting included : cover,screws,rubber gaskets -Application : 2 spigots support 1 glass panel