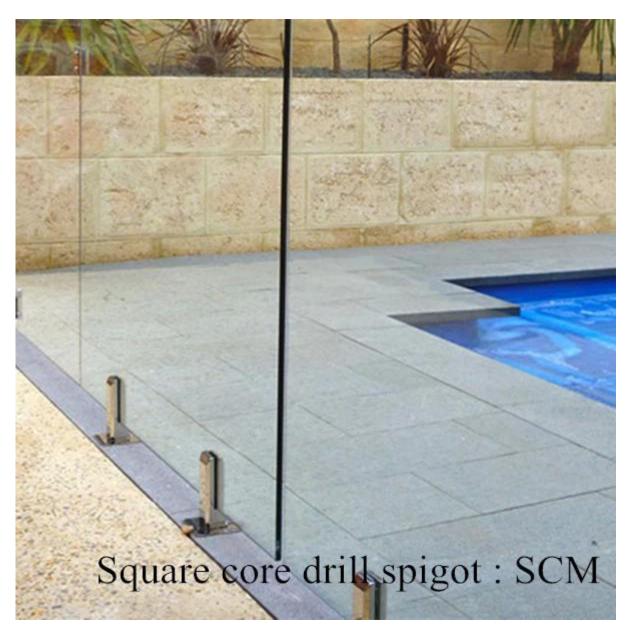

## square deck mount glass spigot 316 stainless steel passivation treatment 168MM HEIGHT , for glass swimming pool fencing

Details for <u>square deck mount glass spigot 316 stainless steel</u> <u>passivation treatment</u>

- Model # SBM-2
- deck mount
- with passivation treatment
- 316 stainless steel
- casting in stock ( not polished not packed yet )
- round base plate glass spigot
- with base cover

Photos for square deck mount glass spigot 316 stainless steel

packing photos for square deck mount glass spigot 316 stainless steel

project photo ofsquare deck mount glass spigot 316 stainless steel