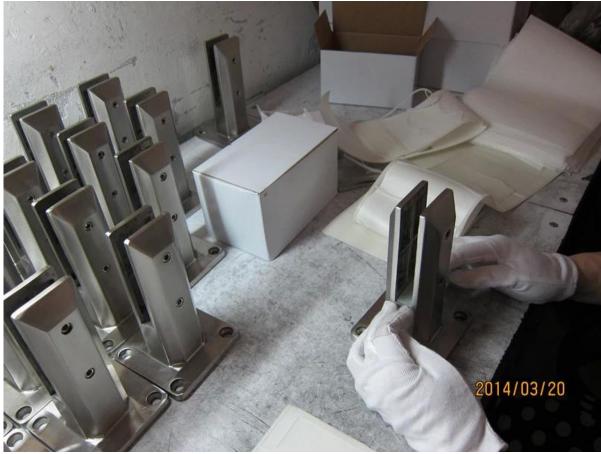

packing photos for square deck mount glass spigot 316 stainless steel

project photo ofsquare deck mount glass spigot 316 stainless steel