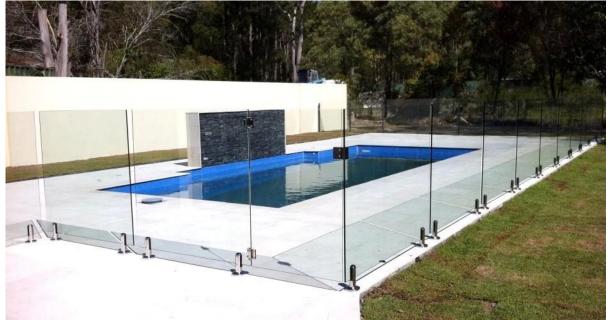

packing photos for square deck mount glass spigot 316 stainless steel

project photo ofsquare deck mount glass spigot 316 stainless steel

## around swimming pools and balcony areas .