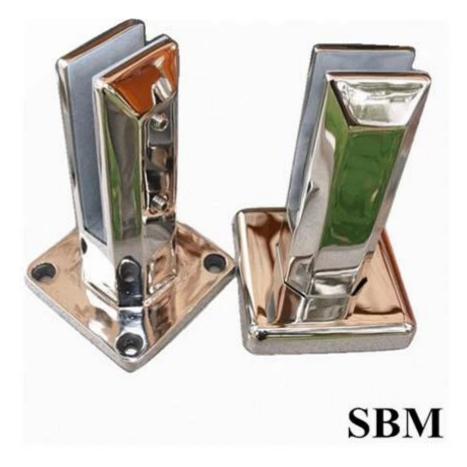

## square deck mount glass spigot 316 stainless steel passivation treatment 168MM HEIGHT , for glass swimming pool fencing

Details for <u>square deck mount glass spigot 316 stainless steel</u> <u>passivation treatment</u>

- Model # SBM-2
- deck mount
- with passivation treatment
- 316 stainless steel
- casting in stock ( not polished not packed yet )
- round base plate glass spigot
- with base cover

Photos for square deck mount glass spigot 316 stainless steel