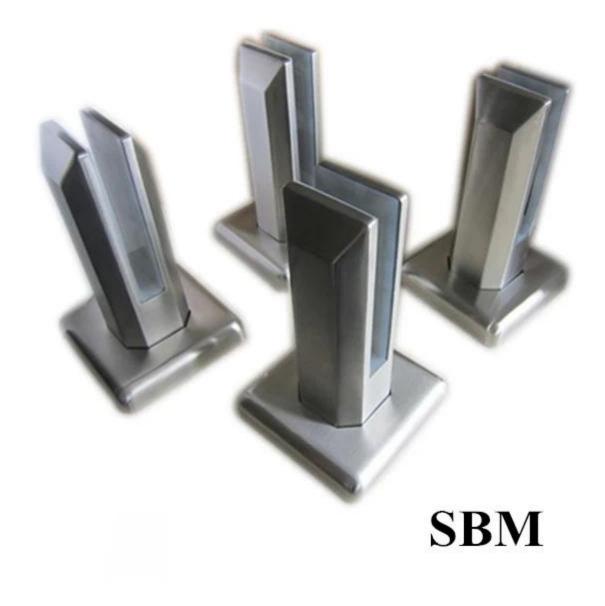

## square deck mount glass spigot 316 stainless steel passivation treatment 168MM HEIGHT , for glass swimming pool fencing

Details for <u>square deck mount glass spigot 316 stainless steel</u> <u>passivation treatment</u>

- Model # SBM-2
- deck mount
- with passivation treatment
- 316 stainless steel
- casting in stock ( not polished not packed yet )
- round base plate glass spigot
- with base cover

Photos for square deck mount glass spigot 316 stainless steel