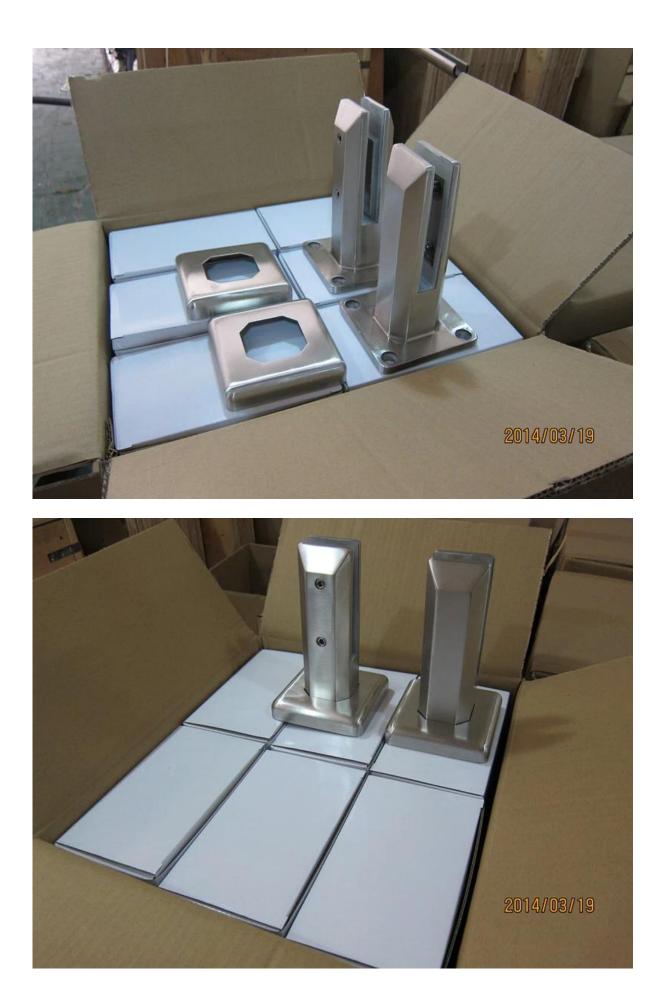

packing photos for square deck mount glass spigot 316 stainless steel

project photo ofsquare deck mount glass spigot 316 stainless steel