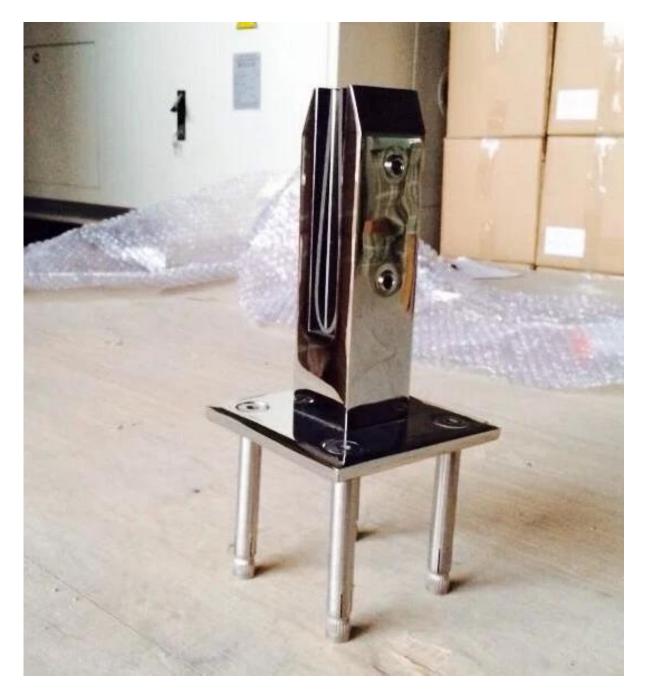

packing photos for square deck mount glass spigot 316 stainless steel

project photo ofsquare deck mount glass spigot 316 stainless steel

## around swimming pools and balcony areas .