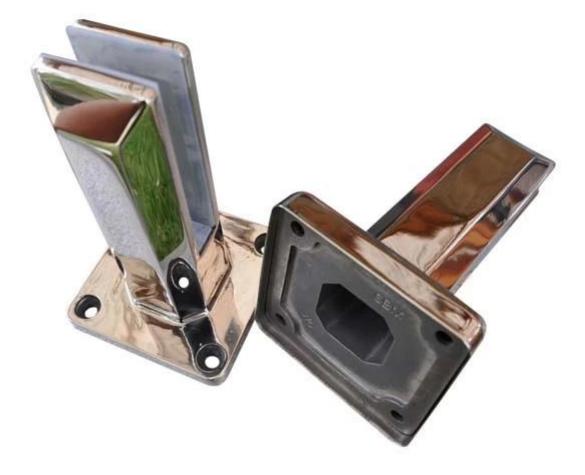

packing photos for square deck mount glass spigot 316 stainless steel

project photo ofsquare deck mount glass spigot 316 stainless steel