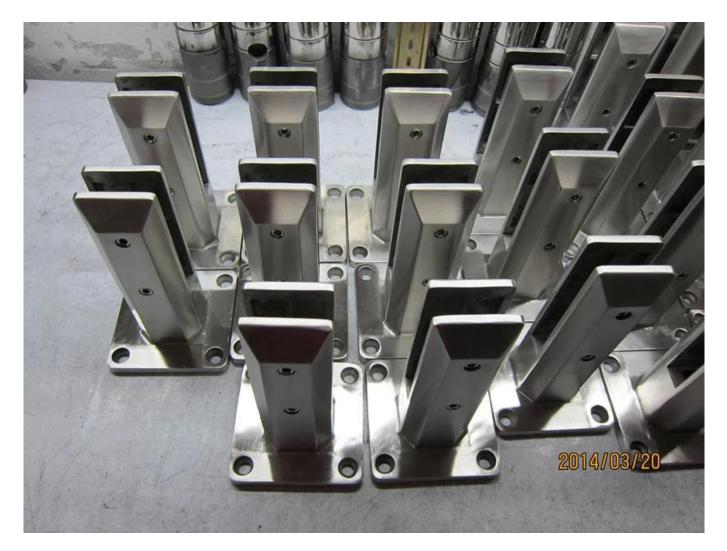

- Model # SBM-2
- deck mount
- with passivation treatment
- 316 stainless steel
- casting in stock ( not polished not packed yet )
- round base plate glass spigot
- with base cover

Photos for square deck mount glass spigot 316 stainless steel

packing photos for square deck mount glass spigot 316 stainless steel

project photo ofsquare deck mount glass spigot 316 stainless steel