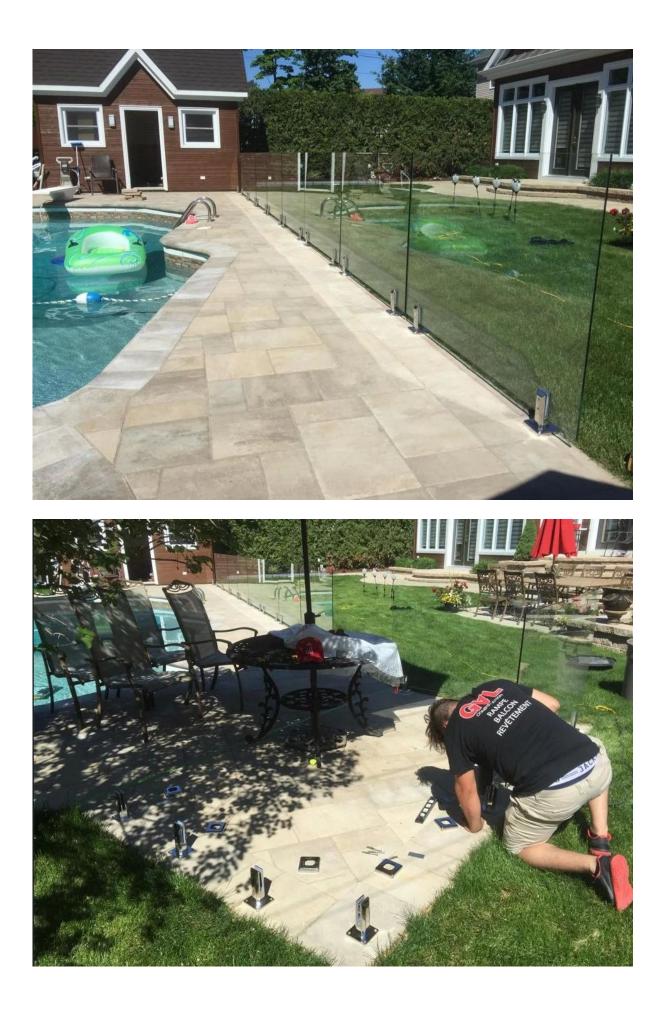

packing photos for square deck mount glass spigot 316 stainless steel

project photo ofsquare deck mount glass spigot 316 stainless steel

## around swimming pools and balcony areas .