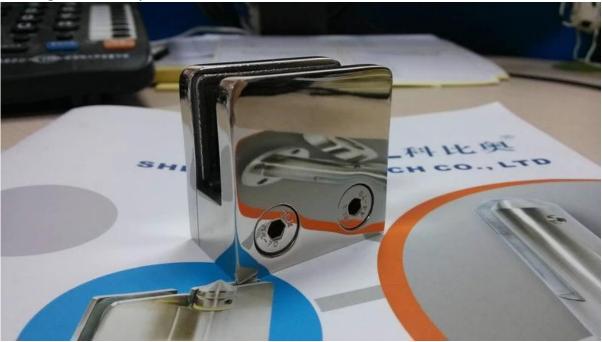

## 1. Elegant satin brushed finish;

2. Bright mirror polished finish;

3. project case photo FYI:

The other types clamp:

Corner 90 degree clamp: javascript:void(0);/\*1464254509961\*/

Thanks for your visit, Any needs or question, please contact with me freely