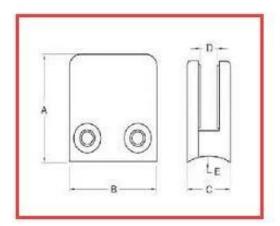

## Dimension:

For glass thickness: 8-10mm

| Model No. | Α  | В  | С  | D  | E      |
|-----------|----|----|----|----|--------|
| G102      | 44 | 44 | 25 | 11 | 0      |
| G102R     | 48 | 44 | 25 | 11 | R-21.5 |