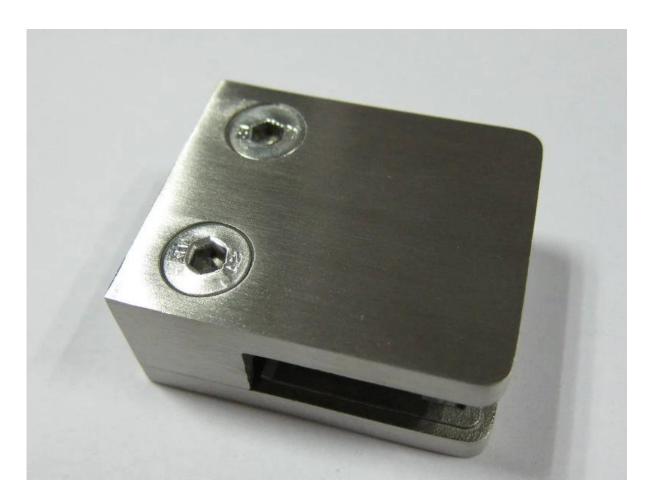

## 1. Elegant satin brushed finish;

2. Bright mirror polished finish;

3. project case photo FYI:

The other types clamp:

Corner 90 degree clamp: javascript:void(0);/\*1464254509961\*/

Thanks for your visit, Any needs or question, please contact with me freely