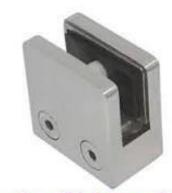

## Square shape glass clamp

Material: Stainless steel 304/316; For glass thickness: 8□10mm; Finish: Satin or mirror polished.

Model No.:G102.