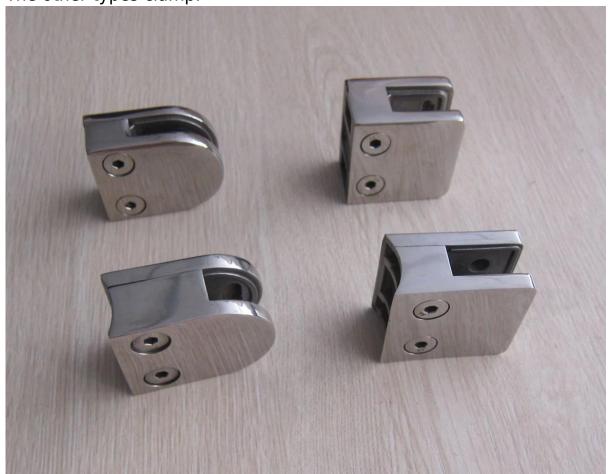

## 1. Elegant satin brushed finish;

2. Bright mirror polished finish;

3. project case photo FYI:

The other types clamp:

Corner 90 degree clamp: javascript:void(0);/\*1464254509961\*/

Thanks for your visit, Any needs or question, please contact with me freely