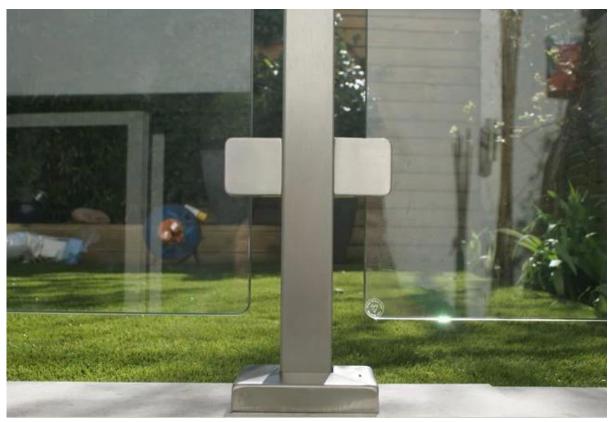

## 1. Elegant satin brushed finish;

2. Bright mirror polished finish;

3. project case photo FYI:

The other types clamp:

Corner 90 degree clamp: javascript:void(0);/\*1464254509961\*/

Thanks for your visit, Any needs or question, please contact with me freely