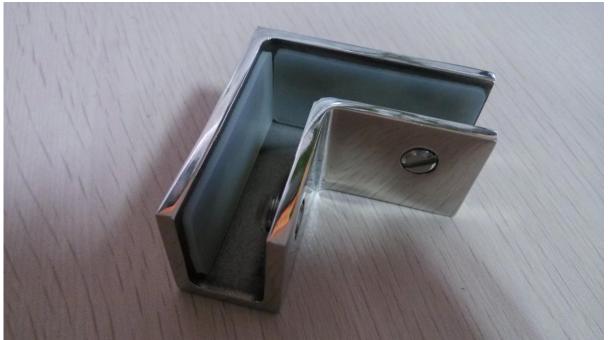

## 1. Elegant satin brushed finish;

2. Bright mirror polished finish;

3. project case photo FYI:

The other types clamp:

Corner 90 degree clamp: javascript:void(0);/\*1464254509961\*/

Thanks for your visit, Any needs or question, please contact with me freely