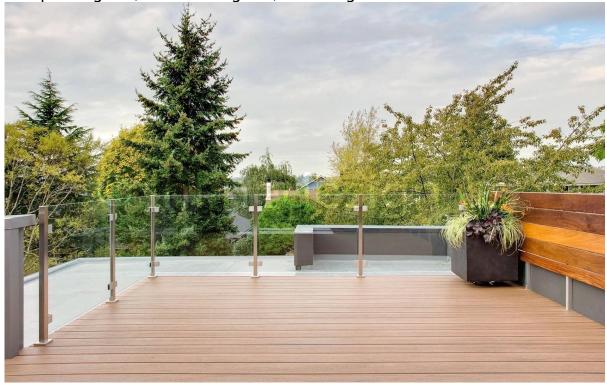

2. stainless steel balustrade post different types available,

- --one way post or end post
- --two way post 90 ° or corner post
- --two way post 180 ° or middle post
- --two way post 135 °

<u>3. square shape stainless steel post for deck balcony stair glass railing project:</u>