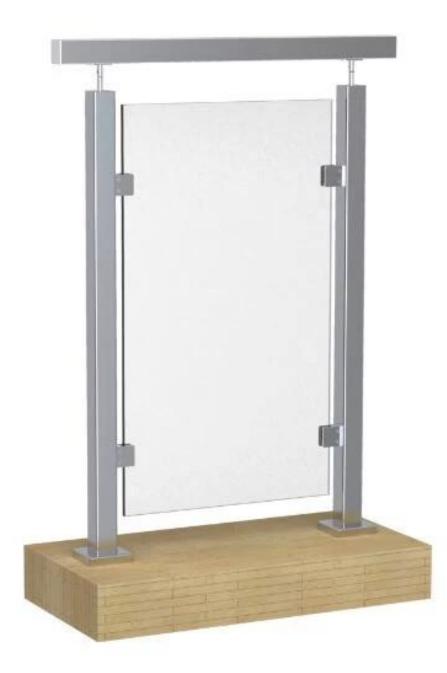

## square shape stainless steel post for deck balcony stair glass railing

<u>1. square shape stainless steel post for deck balcony stair glass railing description:</u> Material: Stainless Steel 304/316

Finish: Brushed or Mirror polished Square shape post, 50 x 50 x 1.5mm Handrail: 50 x 25 x 1.5mm For glass thickness: 8-12mm Glass clamp, handrail bracket fittings included. Tempered glass, laminated glass, frosted glass available.