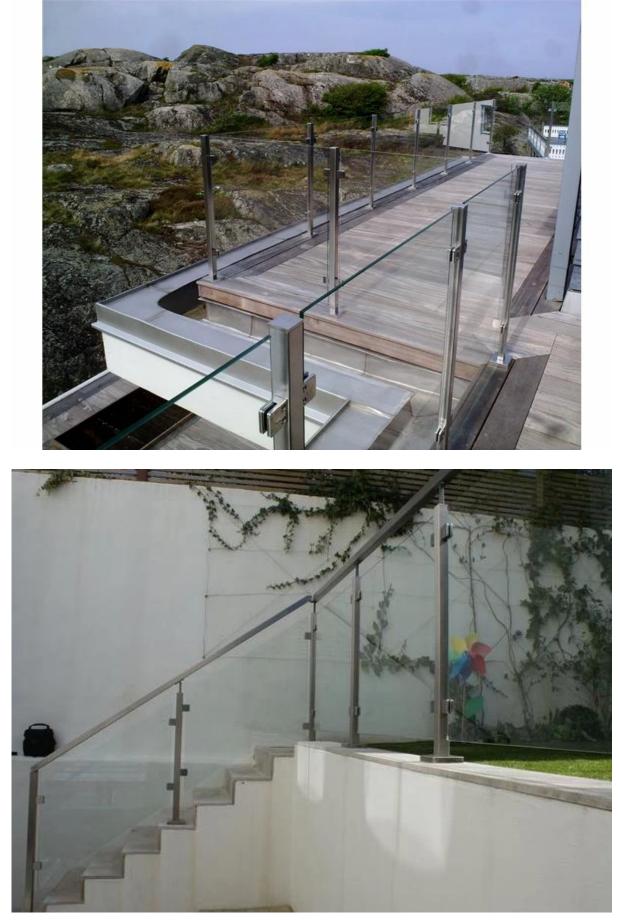

2. stainless steel balustrade post different types available,

- --one way post or end post
- --two way post 90 ° or corner post
- --two way post 180 ° or middle post
- --two way post 135 °

<u>3. square shape stainless steel post for deck balcony stair glass railing project:</u>