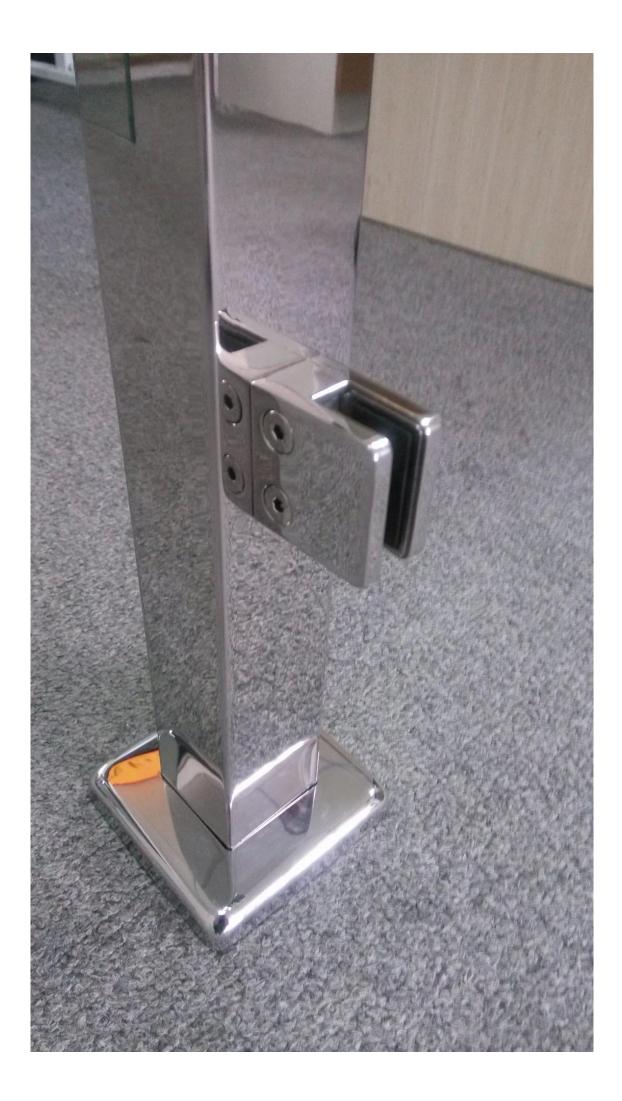

Finish: Brushed or Mirror polished Square shape post, 50 x 50 x 1.5mm Handrail: 50 x 25 x 1.5mm For glass thickness: 8-12mm Glass clamp, handrail bracket fittings included. Tempered glass, laminated glass, frosted glass available.