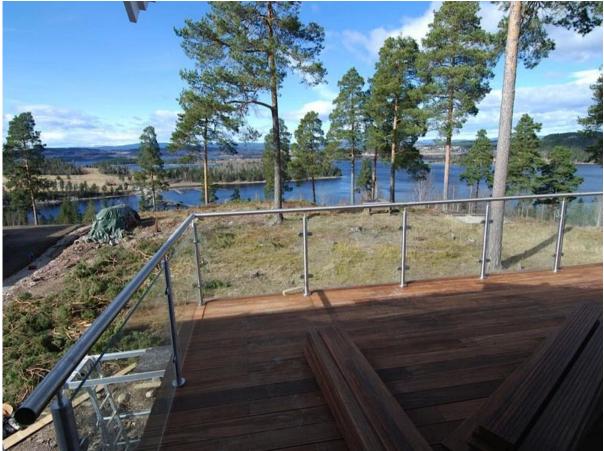

2. stainless steel balustrade post different types available,

- --one way post or end post
- --two way post 90 ° or corner post
- --two way post 180 ° or middle post
- --two way post 135 °

<u>3. square shape stainless steel post for deck balcony stair glass railing project:</u>