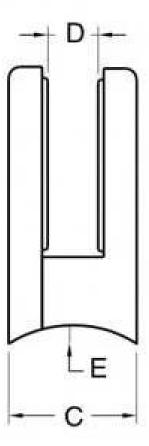

#### 1. Dimension:

| Model No. | Α  | В  | С  | D  | E      |
|-----------|----|----|----|----|--------|
| G103      | 50 | 40 | 22 | 8  | 0      |
| G104      | 50 | 40 | 26 | 12 | 0      |
| G105      | 55 | 45 | 28 | 14 | 0      |
| G103R     | 52 | 40 | 22 | 8  | R-21.5 |
| G104R     | 52 | 40 | 26 | 12 | R-21.5 |
| G105R     | 58 | 45 | 28 | 14 | R-25.4 |