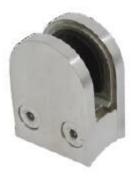

## Stainless steel D shape clamp for 8-10mm glass

Material: Stainless steel 304/316

Finish: Satin brushed or mirror polished

For glass thickness: 8-10mm Feature: No need hole on glass

Model No. G104

#### 1. Dimension:





# http://www.chinabalustrade.com

| Material            | Stainless steel 304/316 |
|---------------------|-------------------------|
| Finish              | Satin / mirror polished |
| For glass thickness | 6mm -13.52mm            |







| Model No. | Α  | В  | С  | D  | E      |
|-----------|----|----|----|----|--------|
| G103      | 50 | 40 | 22 | 8  | 0      |
| G104      | 50 | 40 | 26 | 12 | 0      |
| G105      | 55 | 45 | 28 | 14 | 0      |
| G103R     | 52 | 40 | 22 | 8  | R-21.5 |
| G104R     | 52 | 40 | 26 | 12 | R-21.5 |
| G105R     | 58 | 45 | 28 | 14 | R-25.4 |



# 2. Photos:





## 3. Installed:





#### 4. The other types:



Thanks for your visit, Any needs or question, please contact with me freely:
Contact: Joey Lan

Email: sales02@launch-china.cn . Skype: launch-02. Mob/Wechat/WhatsApp: 86-18707054903