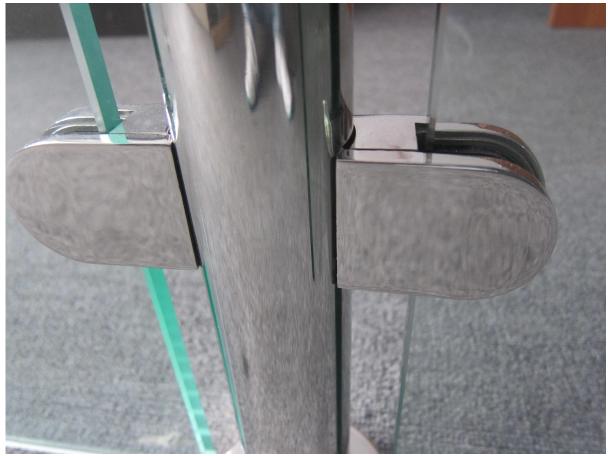

teel D shape clamp for 8-10mm glass

Material: Stainless steel 304/316

Finish: Satin brushed or mirror polished

For glass thickness: 8-10mm Feature: No need hole on glass

Model No. G104

#### 1. Dimension:





# http://www.chinabalustrade.com

| Material            | Stainless steel 304/316 |
|---------------------|-------------------------|
| Finish              | Satin / mirror polished |
| For glass thickness | 6mm -13.52mm            |







| Model No. | Α  | В  | С  | D  | E      |
|-----------|----|----|----|----|--------|
| G103      | 50 | 40 | 22 | 8  | 0      |
| G104      | 50 | 40 | 26 | 12 | 0      |
| G105      | 55 | 45 | 28 | 14 | 0      |
| G103R     | 52 | 40 | 22 | 8  | R-21.5 |
| G104R     | 52 | 40 | 26 | 12 | R-21.5 |
| G105R     | 58 | 45 | 28 | 14 | R-25.4 |



# 2. Photos:





## 3. Installed:





#### 4. The other types:



Thanks for your visit, Any needs or question, please contact with me freely:
Contact: Joey Lan

Email: sales02@launch-china.cn . Skype: launch-02. Mob/Wechat/WhatsApp: 86-18707054903