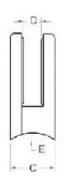

#### 1. Dimension:

| Model No. | Α  | В  | С  | D  | E      |
|-----------|----|----|----|----|--------|
| G103      | 50 | 40 | 22 | 8  | 0      |
| G104      | 50 | 40 | 26 | 12 | 0      |
| G105      | 55 | 45 | 28 | 14 | 0      |
| G103R     | 52 | 40 | 22 | 8  | R-21.5 |
| G104R     | 52 | 40 | 26 | 12 | R-21.5 |
| G105R     | 58 | 45 | 28 | 14 | R-25.4 |