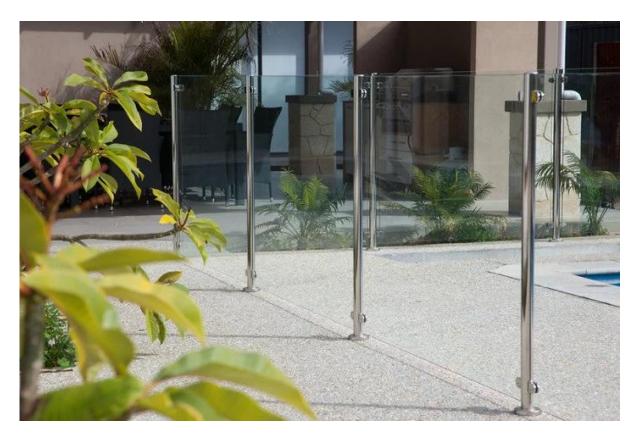

erial: Stainless steel 304/316

Finish: Satin brushed or mirror polished

For glass thickness: 8-10mm Feature: No need hole on glass

Model No. G104

#### 1. Dimension:





# http://www.chinabalustrade.com

| Material            | Stainless steel 304/316 |
|---------------------|-------------------------|
| Finish              | Satin / mirror polished |
| For glass thickness | 6mm -13.52mm            |







| Model No. | Α  | В  | С  | D  | E      |
|-----------|----|----|----|----|--------|
| G103      | 50 | 40 | 22 | 8  | 0      |
| G104      | 50 | 40 | 26 | 12 | 0      |
| G105      | 55 | 45 | 28 | 14 | 0      |
| G103R     | 52 | 40 | 22 | 8  | R-21.5 |
| G104R     | 52 | 40 | 26 | 12 | R-21.5 |
| G105R     | 58 | 45 | 28 | 14 | R-25.4 |



# 2. Photos:





## 3. Installed:





#### 4. The other types:



Thanks for your visit, Any needs or question, please contact with me freely:
Contact: Joey Lan

Email: sales02@launch-china.cn . Skype: launch-02. Mob/Wechat/WhatsApp: 86-18707054903