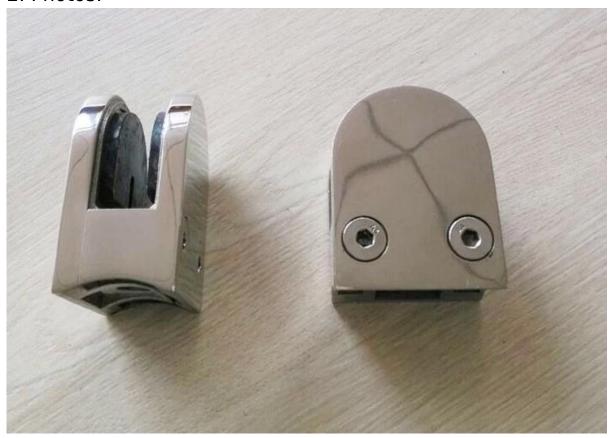

mp for 8-10mm glass

Material: Stainless steel 304/316

Finish: Satin brushed or mirror polished

For glass thickness: 8-10mm Feature: No need hole on glass

Model No. G104

#### 1. Dimension:





# http://www.chinabalustrade.com

| Material            | Stainless steel 304/316 |
|---------------------|-------------------------|
| Finish              | Satin / mirror polished |
| For glass thickness | 6mm -13.52mm            |







| Model No. | Α  | В  | С  | D  | E      |
|-----------|----|----|----|----|--------|
| G103      | 50 | 40 | 22 | 8  | 0      |
| G104      | 50 | 40 | 26 | 12 | 0      |
| G105      | 55 | 45 | 28 | 14 | 0      |
| G103R     | 52 | 40 | 22 | 8  | R-21.5 |
| G104R     | 52 | 40 | 26 | 12 | R-21.5 |
| G105R     | 58 | 45 | 28 | 14 | R-25.4 |



# 2. Photos:





## 3. Installed:





#### 4. The other types:



Thanks for your visit, Any needs or question, please contact with me freely:
Contact: Joey Lan

Email: sales02@launch-china.cn . Skype: launch-02. Mob/Wechat/WhatsApp: 86-18707054903