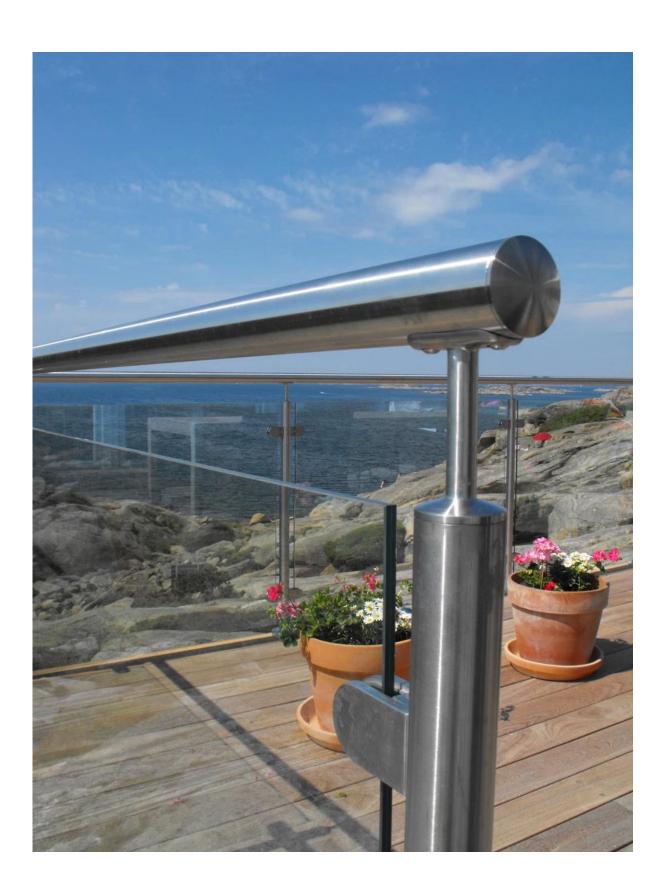

aterial: Stainless steel 304/316

Finish: Satin brushed or mirror polished

For glass thickness: 8-10mm Feature: No need hole on glass

Model No. G104

#### 1. Dimension:





# http://www.chinabalustrade.com

| Material            | Stainless steel 304/316 |
|---------------------|-------------------------|
| Finish              | Satin / mirror polished |
| For glass thickness | 6mm -13.52mm            |







| Model No. | Α  | В  | С  | D  | E      |
|-----------|----|----|----|----|--------|
| G103      | 50 | 40 | 22 | 8  | 0      |
| G104      | 50 | 40 | 26 | 12 | 0      |
| G105      | 55 | 45 | 28 | 14 | 0      |
| G103R     | 52 | 40 | 22 | 8  | R-21.5 |
| G104R     | 52 | 40 | 26 | 12 | R-21.5 |
| G105R     | 58 | 45 | 28 | 14 | R-25.4 |



# 2. Photos:





## 3. Installed:





#### 4. The other types:



Thanks for your visit, Any needs or question, please contact with me freely:
Contact: Joey Lan

Email: sales02@launch-china.cn . Skype: launch-02. Mob/Wechat/WhatsApp: 86-18707054903