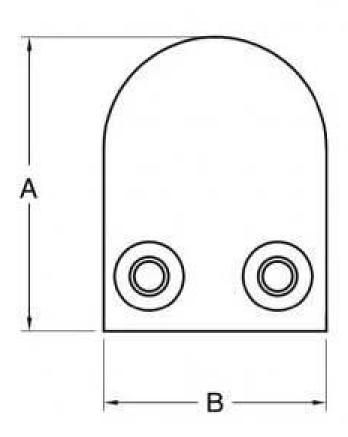

#### 1. Dimension:

| Model No. | Α  | В  | С  | D  | E      |
|-----------|----|----|----|----|--------|
| G103      | 50 | 40 | 22 | 8  | 0      |
| G104      | 50 | 40 | 26 | 12 | 0      |
| G105      | 55 | 45 | 28 | 14 | 0      |
| G103R     | 52 | 40 | 22 | 8  | R-21.5 |
| G104R     | 52 | 40 | 26 | 12 | R-21.5 |
| G105R     | 58 | 45 | 28 | 14 | R-25.4 |