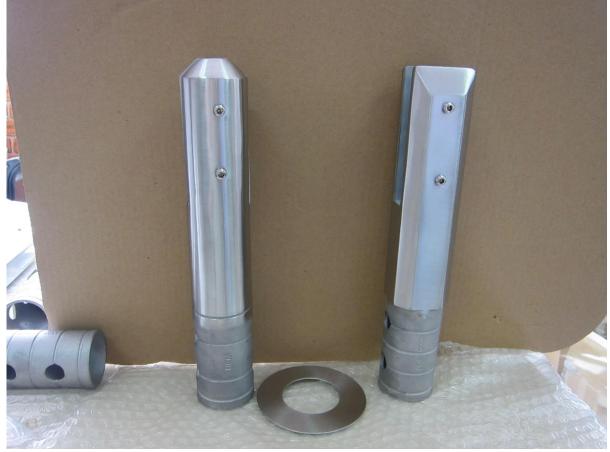

## RCM

2. stainless steel 316 core drill glass spigot photos,

Thanks for your visit, Any interested or needs, please contact with me freely :