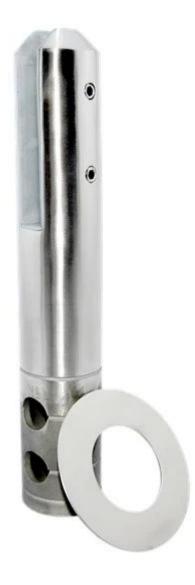

stainless steel 316 core drill glass spigot for pool fencing glass railing

<u>1. stainless steel 316 core drill glass spigot for pool fencing glass</u> railing specification,

- 1. Material: Stainless steel 316/duplex 2205.
- 2. Finish: Brushed or Mirror polished.
- 3. For glass thickness: 10-13.52mm.
- 4. Model No. RCM: Round core drill spigot.

## RCM

2. stainless steel 316 core drill glass spigot photos,

Thanks for your visit, Any interested or needs, please contact with me freely :