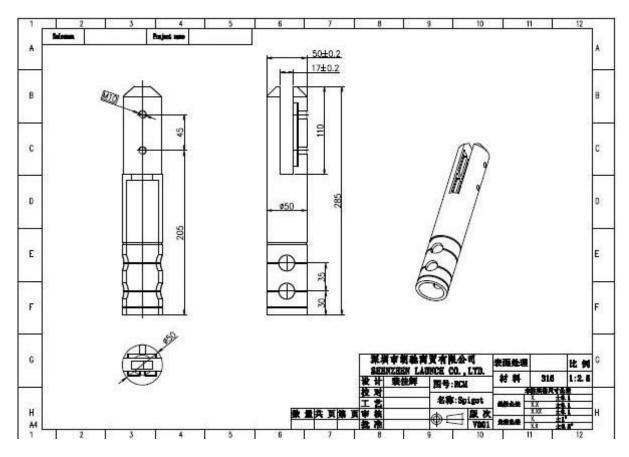

stainless steel 316 core drill glass spigot for pool fencing glass railing

<u>1. stainless steel 316 core drill glass spigot for pool fencing glass</u> railing specification,

- 1. Material: Stainless steel 316/duplex 2205.
- 2. Finish: Brushed or Mirror polished.
- 3. For glass thickness: 10-13.52mm.
- 4. Model No. RCM: Round core drill spigot.

## RCM

2. stainless steel 316 core drill glass spigot photos,

Thanks for your visit, Any interested or needs, please contact with me freely :