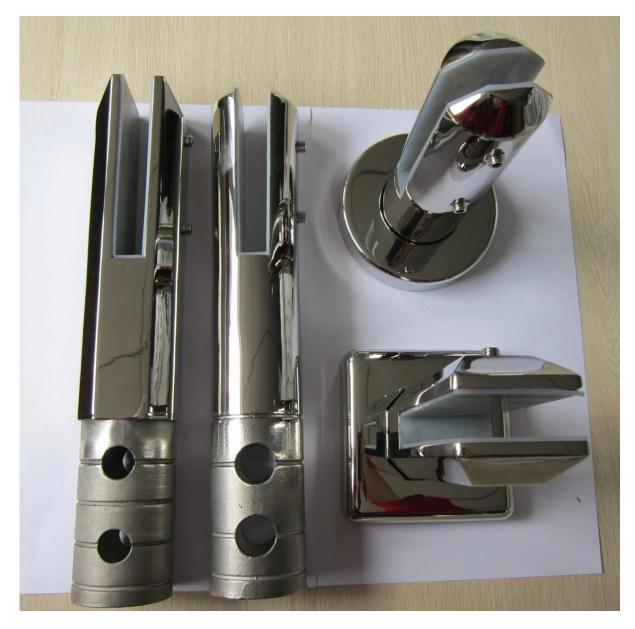

stainless steel 316 core drill glass spigot for pool fencing glass railing

<u>1. stainless steel 316 core drill glass spigot for pool fencing glass</u> railing specification,

- 1. Material: Stainless steel 316/duplex 2205.
- 2. Finish: Brushed or Mirror polished.
- 3. For glass thickness: 10-13.52mm.
- 4. Model No. RCM: Round core drill spigot.

## RCM

2. stainless steel 316 core drill glass spigot photos,

Thanks for your visit, Any interested or needs, please contact with me freely :